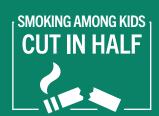

7.500 ADULT DEATHS EACH YEAR

8.400 KIDS (UNDER 18) TRY CIGARETTES FOR THE FIRST TIME **EACH YEAR** 

\$149 MILLION IS SPENT BY THE TOBACCO INDUSTRY ANNUALLY TO MARKET TOBACCO IN OKLAHOMA