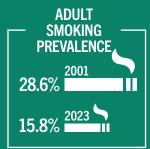

7.500 ADULT DEATHS EACH YEAR

8.400 KIDS (UNDER 18) TRY CIGARETTES FOR THE FIRST TIME **EACH YEAR** 

\$149 MILLION IS SPENT BY THE TOBACCO INDUSTRY ANNUALLY TO MARKET TOBACCO IN OKLAHOMA