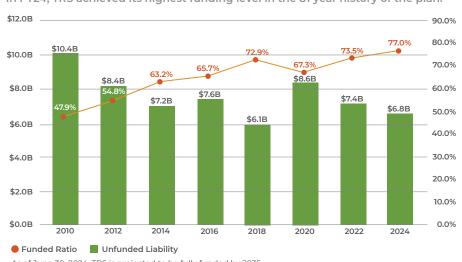

#### **TRS Modern Funding Ratio History**

In FY24, TRS achieved its highest funding level in the 81 year history of the plan.

As of June 30, 2024, TRS is projected to be fully funded by 2035