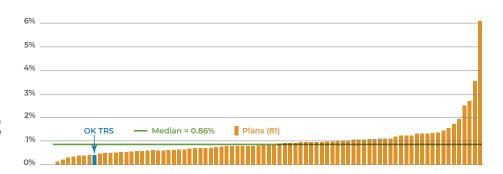

#### In FY23 TRS paid \$1.68B in benefits.

Administrative expenses for TRS were \$6.8m or 0.41% of benefits paid. At this level, TRS is the lowest-cost system of all plans of similar size and among the lowest-cost systems in the entire nation.

Distribution of administrative costs and median administrative costs, expressed as a percentage of benefits paid, FY23

Oklahoma City, OK 73116-7921 FAX: 405-521-2387 · oklahoma.gov/trs

"We collect, protect, and grow assets to provide a secure retirement income for public education employees."