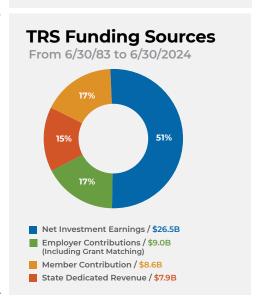

t of TRS**

#### TRS Membership

As of June 30, 2024

### **205,396 Members**

#### **Average Active Member**

\$55,583 Average Compensation 45.5 Years of Age 10.1 Years of Service

#### **Average Retired Member**

\$23,830 Average Annual Benefit

\*Average Compensation includes qualifying fringe benefits

#### **TRS Modern Funding Ratio History**

In FY24, TRS achieved its highest funding level in the 81 year history of the plan.



As of June 30, 2024, TRS is projected to be fully funded by 2035

# **TRS Membership** 50% 103,277 **Active Members** 69.941 Retired Members (Including Joint Annuitants) Inactive Non-Vested Members 15.752 **Inactive Vested Members**

#### Investment Performance

TRS's historical net annualized investment returns have exceeded our 7% assumed rate of return.





#### Administrative Cost Savings

Period Ending June 30, 2023

#### In FY23 TRS paid \$1.68B in benefits.

Administrative expenses for TRS were \$6.8m or 0.41% of benefits paid. At this level, TRS is the lowest-cost system of all plans of similar size and among the lowest-cost systems in the entire nation.

Distribution of administrative costs and median administrative costs, expressed as a percentage of benefits paid, FY23





Oklahoma City, OK 73116-7921 FAX: 405-521-2387 · oklahoma.gov/trs

"We collect, protect, and grow assets to provide a secure retirement income for public education employees."

- TRS Mission Statement

#### Retirees in the State of Oklahoma by County

Of the 69,887 pensioners and beneficiaries in TRS, 88% or 61,681 remain state of Oklahoma residents. As such, ben