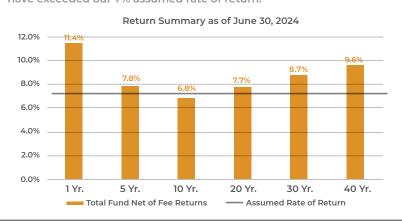

#### Investment Performance

TRS's historical net annualized investment returns have exceeded our 7% assumed rate of return.