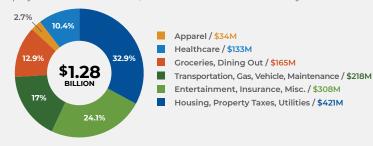

#### **Pension Impact**

Of the \$1.45 billion paid to in-state TRS members in FY24, retirees are projected to return 88% or \$1.28 billion back into the economy.

| Total FY24 Payments | \$1.68 B |  |  |
|---------------------|----------|--|--|
| FY24 Payments in OK | \$1.45 B |  |  |