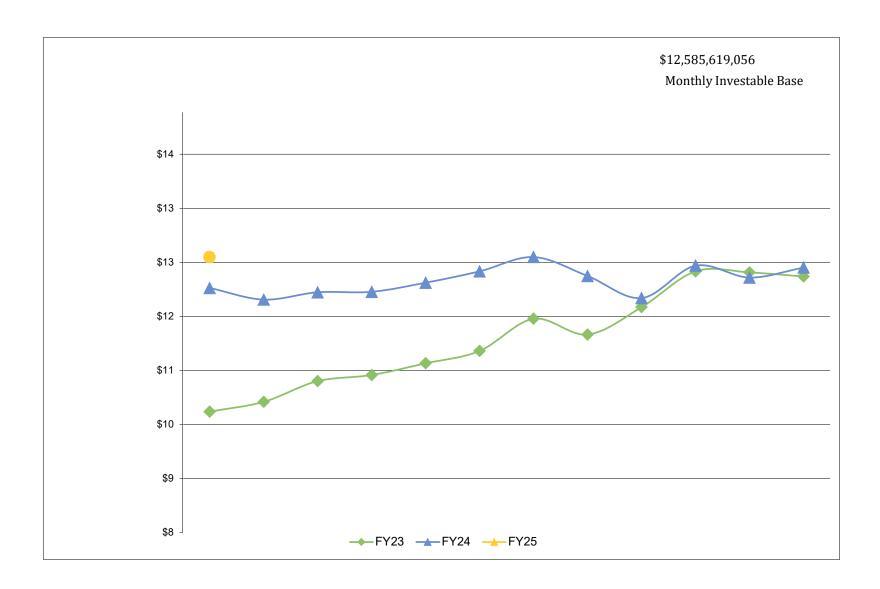

# **INVESTED**

**TOTAL FUNDS** Available market value investment funds, including State Treasurer investments at \$12,585,619,056. State Agency balances in OK Invest of **\$4,105,489,308**, for a total of **\$16,691,108,364**.

## **Fiscal Year to Date**

| Asset Category            | Revenues<br>Actual | Revenues<br>Estimate | Variance   | Percent  | Investable Base ·<br>Actual | Investable<br>Base - Est. | Variance      | Percent |
|---------------------------|--------------------|----------------------|------------|----------|-----------------------------|---------------------------|---------------|---------|
| Certificates of Deposit   | 97,451             | 133,333              | -35,882    | -26.91%  | 29,671,792                  | 32,000,000                | (2,328,208)   | -7.28%  |
| Foreign Bonds             | 0                  | 441,667              | -441,667   | -100.00% | 80,861,276                  | 37,000,000                | 43,861,276    | 118.54% |
| Money Market Mutual Funds | 4,030,600          | 3,916,667            | 113,933    | 2.91%    | 800,442,888                 | 1,000,000,000             | (199,557,112) | -19.96% |
| State of OK Bonds         | 0                  | 108,333              | -108,333   | -100.00% | 30,000,000                  | 30,000,000                | 0             | 0.00%   |
| US Agency - MBS           | 3,270,236          | 3,416,667            | -146,430   | -4.29%   | 1,731,398,864               | 2,000,000,000             | (268,601,136) | -13.43% |
| US Agency Bonds           | 0                  | 1,208,333            | -1,208,333 | -100.00% | 657,656,373                 | 1,500,000,000             | (842,343,627) | -56.16% |
| US Treasury Bonds / Notes | 25,051,575         | 19,941,667           | 5,109,909  | 25.62%   | 9,255,587,863               | 7,401,000,000             | 1,854,587,863 | 25.06%  |
| Total or Average          | 32,449,863         | 29,166,667           | 3,283,196  | 11.26%   | 12,585,619,056              | 12,000,000,000            | 585,619,056   | 4.88%   |

Analysis by Northern Trust Company

Represents dollar-weighted and time-weighted rates of return

Office of the State Treasurer General Revenue Fund, 36 Month Investable Base (Billions) July 31, 2024