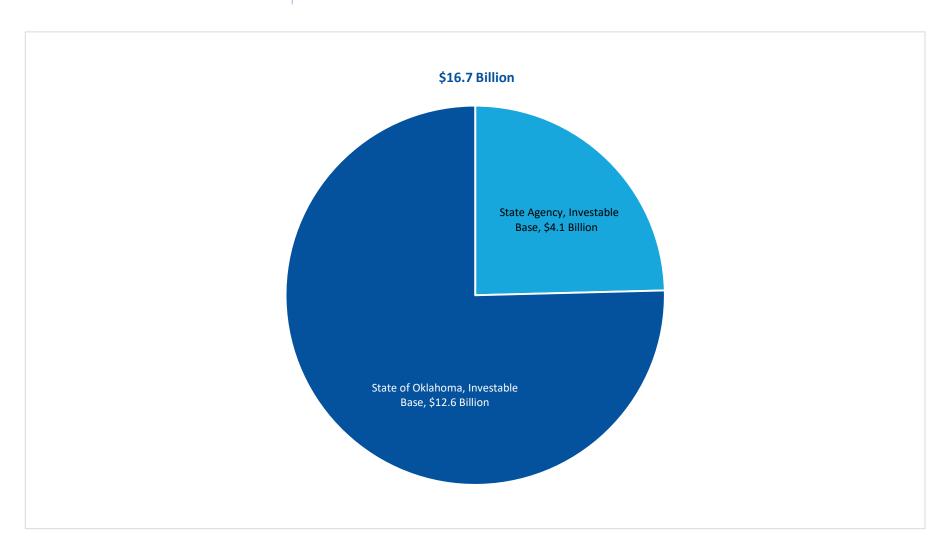

## PORTFOLIO PERFORMANCE, DIVERSIFICATION AND STRATEGY

July portfolio yielded 3.38%, up from 2.67% last year, with a weighted average maturity of 1008 days.

Total assets under management of \$16.7 billion, up \$1 billion in comparison to July 2023.

# **INVESTED**

**TOTAL FUNDS** Available market value investment funds, including State Treasurer investments at \$12,585,619,056. State Agency balances in OK Invest of **\$4,105,489,308**, for a total of **\$16,691,108,364**.

# Office of the State Treasurer Distribution of Assets Under Management July 31, 2024