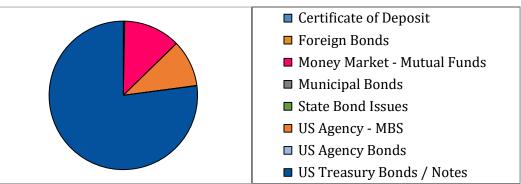

Total portfolio contained 72.5% in U.S. Treasurys, 5.2% in U.S. government agencies,

15.1% in mortgage-backed securities, 6.2% in money market mutual funds, 0.2% in certificates of deposit, and 0.8% in state bond issues and foreign bonds, comprising the balance of funds invested.

# Office of the State Treasurer Distribution of Assets Under Management July 31, 2024

# Office of the State Treasurer Portfolio Composition July 31, 2024

| Asset Category              | Face Amount/<br>Shares | Market Value   | <b>Book Value</b> | % of Portfolio | YTM @ Cost | Weighted Average Maturity |
|-----------------------------|------------------------|----------------|-------------------|----------------|------------|---------------------------|
| Certificate of Deposit      | 39,374,000             | 39,374,000     | 39,374,000        | 0.2            | 5.49%      | 58                        |
| Foreign Bonds               | 107,500,000            | 107,301,638    | 107,500,000       | 0.6            | 4.97%      | 657                       |
| Money Market - Mutual Funds | 1,062,175,081          | 1,062,175,081  | 1,062,175,081     | 6.2            | 5.20%      | 1                         |
| State Bond Issues           | 30,000,000             | 30,000,000     | 30,000,000        | 0.2            | 5.77%      | 793                       |
| US Agency - MBS             | 2,551,507,911          | 2,297,538,972  | 2,567,384,969     | 15.1           | 1.88%      | 2,226                     |
| US Agency Bonds             | 890,000,000            | 872,699,630    | 886,848,310       | 5.2            | 1.99%      | 245                       |
| US Treasury Bonds / Notes   | 12,700,000,000         | 12,282,019,043 | 12,323,816,537    | 72.5           | 3.61%      | 902                       |
| Total / Average             | 17,380,556,992         | 16,691,108,364 | 17,017,098,897    | 100.0          | 3.38%      | 1,008                     |