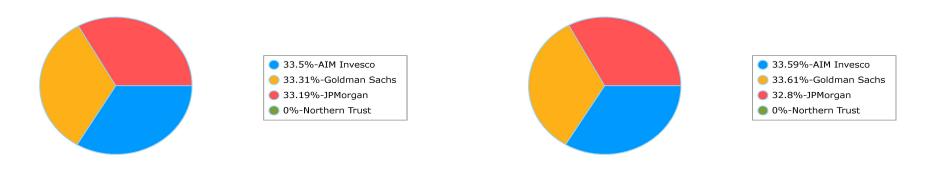

| Issuer          | Market Value<br>6/30/2024 | % of Portfolio<br>6/30/2024 | Market Value<br>7/31/2024 | % of Portfolio<br>7/31/2024 |
|-----------------|---------------------------|-----------------------------|---------------------------|-----------------------------|
| AIM Invesco     | 424,179,186               | 33.5                        | 356,768,456               | 33.6                        |
| Goldman Sachs   | 421,861,373               | 33.3                        | 356,977,866               | 33.6                        |
| JPMorgan        | 420,280,266               | 33.2                        | 348,392,199               | 32.8                        |
| Northern Trust  | 32,614                    | 0.00                        | 36,560                    | 0.00                        |
| Total / Average | 1,266,353,439             | 100.0                       | 1,062,175,081             | 100.0                       |