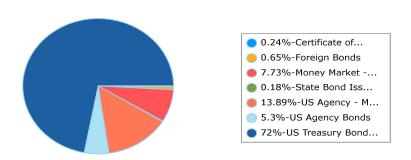

Total portfolio contained 72.5% in U.S. Treasurys, 5.2% in U.S. government agencies,

15.1% in mortgage-backed securities, 6.2% in money market mutual funds, 0.2% in certificates of deposit, and 0.8% in state bond issues and foreign bonds, comprising the balance of funds invested.

# Office of the State Treasurer Portfolio Composition July 31, 2024

| Asset Category              | Face Amount/<br>Shares | Market Value   | <b>Book Value</b> | % of Portfolio | YTM @ Cost | Weighted Average Maturity |
|-----------------------------|------------------------|----------------|-------------------|----------------|------------|---------------------------|
| Certificate of Deposit      | 39,374,000             | 39,374,000     | 39,374,000        | 0.2            | 5.49%      | 58                        |
| Foreign Bonds               | 107,500,000            | 107,301,638    | 107,500,000       | 0.6            | 4.97%      | 657                       |
| Money Market - Mutual Funds | 1,062,175,081          | 1,062,175,081  | 1,062,175,081     | 6.2            | 5.20%      | 1                         |
| State Bond Issues           | 30,000,000             | 30,000,000     | 30,000,000        | 0.2            | 5.77%      | 793                       |
| US Agency - MBS             | 2,551,507,911          | 2,297,538,972  | 2,567,384,969     | 15.1           | 1.88%      | 2,226                     |
| US Agency Bonds             | 890,000,000            | 872,699,630    | 886,848,310       | 5.2            | 1.99%      | 245                       |
| US Treasury Bonds / Notes   | 12,700,000,000         | 12,282,019,043 | 12,323,816,537    | 72.5           | 3.61%      | 902                       |
| Total / Average             | 17,380,556,992         | 16,691,108,364 | 17,017,098,897    | 100.0          | 3.38%      | 1,008                     |