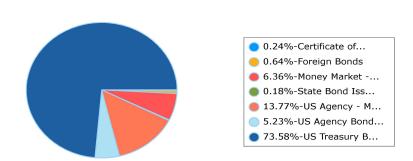

# Office of the State Treasurer Distribution by Asset Category - Market Value Report Group: Monthly Investment Report

Begin Date: 6/30/2024, End Date: 7/31/2024

| Asset Category              | Market Value<br>6/30/2024 | % of Portfolio<br>6/30/2024 | Market Value<br>7/31/2024 | % of Portfolio<br>7/31/2024 |
|-----------------------------|---------------------------|-----------------------------|---------------------------|-----------------------------|
| Certificate of Deposit      | 39,374,000                | 0.2                         | 39,374,000                | 0.2                         |
| Foreign Bonds               | 107,104,698               | 0.7                         | 107,301,638               | 0.6                         |
| Money Market - Mutual Funds | 1,266,353,439             | 7.7                         | 1,062,175,081             | 6.4                         |
| State Bond Issues           | 30,000,000                | 0.2                         | 30,000,000                | 0.2                         |
| US Agency - MBS             | 2,276,039,101             | 13.9                        | 2,297,538,972             | 13.8                        |
| US Agency Bonds             | 868,663,927               | 5.3                         | 872,699,630               | 5.2                         |
| US Treasury Bonds / Notes   | 11,797,536,630            | 72.0                        | 12,282,019,043            | 73.6                        |
| Total / Average             | 16,385,071,795            | 100.0                       | 16,691,108,364            | 100.0                       |