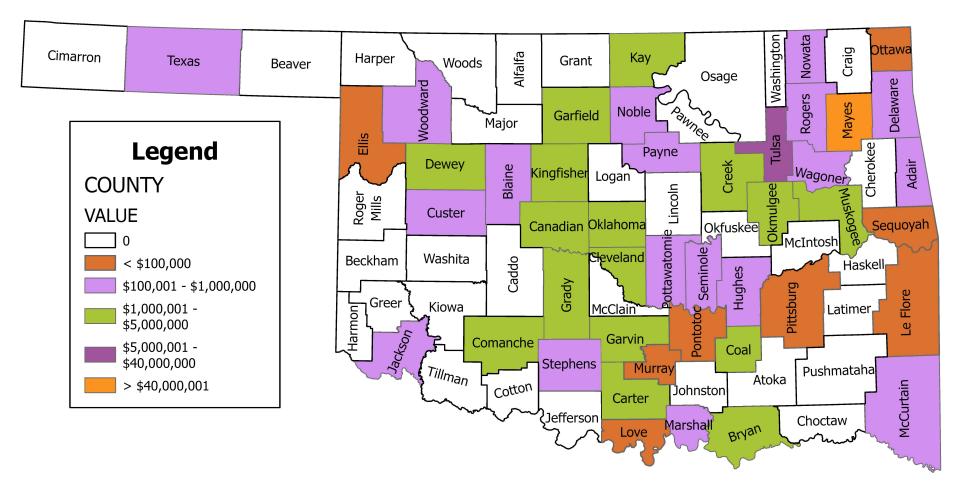

### COUNTY RANKING BY ACTUAL DISBURSEMENTS

### COUNTY RANKING BY ACUTAL PAY-OUT DISBURSEMENTS

|    | COUNTY     | AMOUNT     |
|----|------------|------------|
| 1  | MAYES      | 40,931,514 |
| 2  | TULSA      | 18,235,637 |
| 3  | GRADY      | 4,203,447  |
| 4  | OKLAHOMA   | 4,028,981  |
| 5  | KINGFISHER | 3,986,128  |
| 6  | CARTER     | 3,768,861  |
| 7  | COMANCHE   | 3,470,650  |
| 8  | GARFIELD   | 3,244,125  |
| 9  | CLEVELAND  | 3,203,500  |
| 10 | COAL       | 3,092,664  |
| 11 | GARVIN     | 2,919,230  |
| 12 | KAY        | 2,185,090  |
| 13 | MUSKOGEE   | 2,041,644  |
| 14 | CREEK      | 1,993,853  |
| 15 | BRYAN      | 1,530,170  |
| 16 | CANADIAN   | 1,138,390  |
| 17 | OKMULGEE   | 1,137,539  |
| 18 | DEWEY      | 1,008,922  |
| 19 | McCURTAIN  | 973,220    |
| 20 | ROGERS     | 972,355    |
| 21 | WOODWARD   | 957,123    |
| 22 | HUGHES     | 896,444    |
| 23 | TEXAS      | 613,905    |
| 24 | NOWATA     | 479,317    |
| 25 | SEMINOLE   | 388,513    |
| 26 | ADAIR      | 372,385    |

|    | COUNTY       | AMOUNT  |
|----|--------------|---------|
| 27 | WAGONER      | 357,326 |
| 28 | CUSTER       | 353,057 |
| 29 | POTTAWATOMIE | 284,997 |
| 30 | STEPHENS     | 241,011 |
| 31 | NOBLE        | 209,089 |
| 32 | BLAINE       | 167,041 |
| 33 | PAYNE        | 151,773 |
| 34 | DELAWARE     | 149,677 |
| 35 | MARSHALL     | 112,881 |
| 36 | JACKSON      | 109,777 |
| 37 | LEFLORE      | 87,541  |
| 38 | LOVE         | 72,536  |
| 39 | PONTOTOC     | 60,069  |
| 40 | PITTSBURG    | 50,478  |
| 41 | MURRAY       | 42,118  |
| 42 | SEQUOYAH     | 32,542  |
| 43 | OTTOWA       | 30,922  |
| 44 | ELLIS        | 18,161  |
|    |              |         |
|    |              |         |
|    |              |         |
|    |              |         |
|    |              |         |
|    |              |         |
|    |              |         |
|    |              |         |