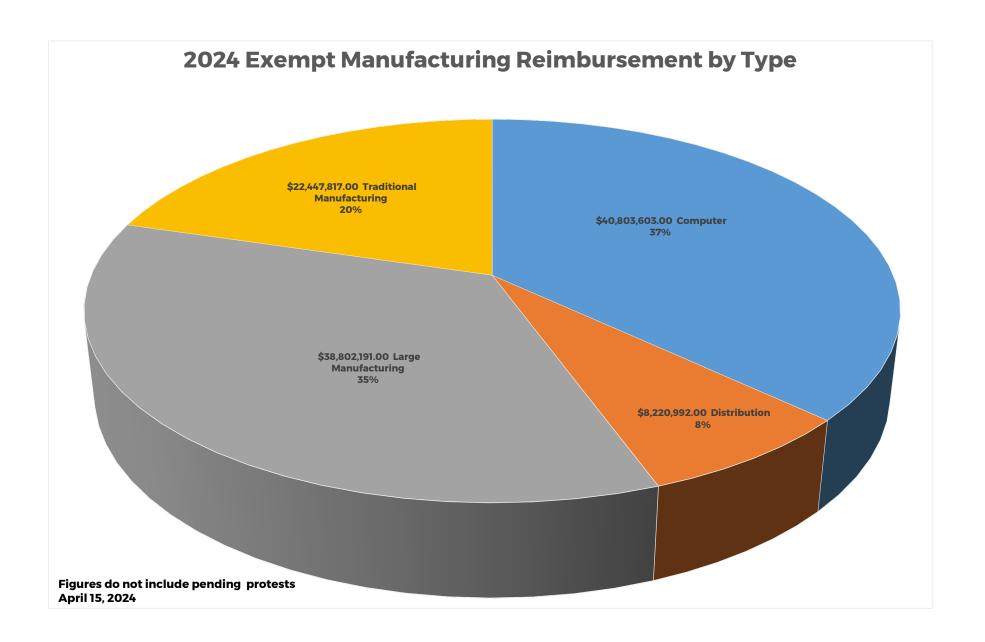

|
| 19%         | \$80,234,967                   | 2015*          | 2016               |
| 33%         | \$106,324,555                  | 2016*          | 2017               |
| 26%         | \$134,381,250                  | 2017*          | 2018               |
| 7%          | <b>\$143,121,521</b>           | 2018*          | 2019               |
| 13%         | \$161,185,445                  | 2019*          | 2020               |
| -6%         | \$152,011,571                  | 2020*          | 2021               |
| -9%<br>-9%  | \$138,621,118                  | 2021*          | 2022               |
|             |                                |                |                    |
| -10%        | \$124,935,716<br>\$110,304,603 | 2022*<br>2023* | 2023<br>2024       |





### COUNTY RANKING BY ACTUAL DISBURSEMENTS

### COUNTY RANKING BY ACUTAL PAY-OUT DISBURSEMENTS

|    | COUNTY     | AMOUNT     |
|----|------------|------------|
| 1  | MAYES      | 40,931,514 |
| 2  | TULSA      | 18,235,637 |
| 3  | GRADY      | 4,203,447  |
| 4  | OKLAHOMA   | 4,028,981  |
| 5  | KINGFISHER | 3,986,128  |
| 6  | CARTER     | 3,768,861  |
| 7  | COMANCHE   | 3,470,650  |
| 8  | GARFIELD   | 3,244,125  |
| 9  | CLEVELAND  | 3,203,500  |
| 10 | COAL       | 3,092,664  |
| 11 | GARVIN     | 2,919,230  |
| 12 | KAY        | 2,185,090  |
| 13 | MUSKOGEE   | 2,041,644  |
| 14 | CREEK      | 1,993,853  |
| 15 | BRYAN      | 1,530,170  |
| 16 | CANADIAN   | 1,138,390  |
| 17 | OKMULGEE   | 1,137,539  |
| 18 | DEWEY      | 1,008,922  |
| 19 | McCURTAIN  | 973,220    |
| 20 | RO