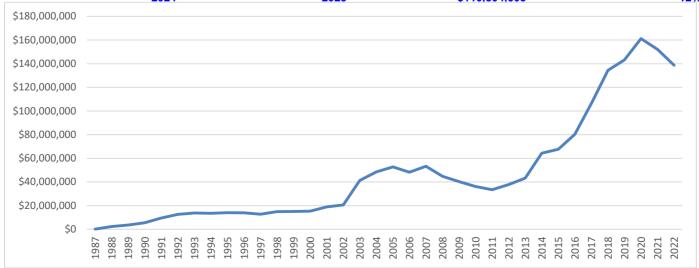

## HISTORICAL REIMBURSEMENTS AND GROWTH

### HISTORICAL AND ACTUAL REIMBURSEMENTS AND GROWTH FIVE-YEAR EXEMPT MANUFACTURING REIMBURSEMENTS

| % Increas   | Amount Reimbursement           | Tax Year       | Reimbursement Year |
|-------------|--------------------------------|----------------|--------------------|
|             | \$143,257                      | 1986           | 1987               |
| 1538%       | \$2,346,018                    | 1987           | 1988               |
| 56%         | \$3,671,120                    | 1988           | 1989               |
| <b>52</b> % | \$5,564,981                    | 1989           | 1990               |
| <b>72</b> % | \$9,573,063                    | 1990           | 1991               |
| 31%         | \$12,583,691                   | 1991           | 1992               |
| 9%          | <b>\$13,725,074</b>            | 1992           | 1993               |
| -1%         | \$13,555,765                   | 1993           | 1994               |
| 3%          | \$13,974,501                   | 1994           | 1995               |
| -1%         | \$13,874,217                   | 1995           | 1996               |
| -8%         | \$12,764,587                   | 1996           | 1997               |
| 17%         | \$14,936,129                   | 1997           | 1998               |
| 1%          | \$15,065,099                   | 1998           | 1999               |
| 19          | \$15,265,381                   | 1999           | 2000               |
| 24%         | \$18,978,365                   | 2000           | 2001               |
| 8%          | \$20,572,439                   | 2001           | 2002               |
| 101%        | \$41,306,390                   | 2002           | 2003               |
| 17%         | \$48,530,995                   | 2003           | 2004               |
| 9%          | <b>\$52,724,671</b>            | 2004           | 2005               |
| -9%         | \$48,192,459                   | 2005           | 2006               |
| 11%         | \$53,294,176                   | 2006           | 2007               |
| -16%        | \$44,825,245                   | 2007           | 2008               |
| -10%        | \$40,262,724                   | 2008           | 2009               |
| -10%        | \$36,137,567                   | 2009           | 2010               |
| -7%         | \$33,482,080                   | 2010           | 2011               |
| 13%         | \$37,828,753                   | 2011           | 2012               |
| 14%         | \$43,289,325                   | 2012           | 2013               |
| 49%         | \$64,356,276                   | 2013           | 2014               |
| 5%          | \$67,619,201                   | 2014           | 2015               |
| 19%         | \$80,234,967                   | 2015*          | 2016               |
| 33%         | \$106,324,555                  | 2016*          | 2017               |
| 26%         | \$134,381,250                  | 2017*          | 2018               |
| 7%          | <b>\$143,121,521</b>           | 2018*          | 2019               |
| 13%         | \$161,185,445                  | 2019*          | 2020               |
| -6%         | \$152,011,571                  | 2020*          | 2021               |
| -9%<br>-9%  | \$138,621,118                  | 2021*          | 2022               |
|             |                                |                |                    |
| -10%        | \$124,935,716<br>\$110,304,603 | 2022*<br>2023* | 2023<br>2024       |