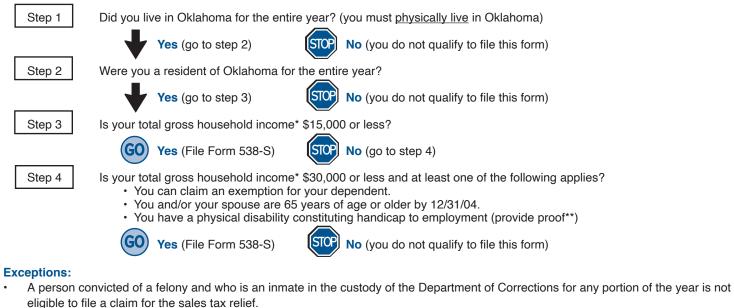

#### **30** Sales Tax Relief/Credit

If you are claiming the sales tax relief credit against your tax, your return must be filed by April 15th. An extension of time to file your return does not apply to this credit.

To file for sales tax relief, you must be an Oklahoma resident and physically live in Oklahoma for the entire year. Your total gross household income cannot exceed \$15,000 unless one of the following applies:

- You can claim an exemption for your dependent, or
- You are 65 years of age or older by 12/31/04, or
- You have a physical disability constituting a substantial handicap to employment (provide proof-see Form 538-S).

If any one of the above three items pertains to you, your total gross household income limit is increased to \$30,000. Fill out and enclose Form 538-S if you qualify for this credit. The Form 538-S is included in this packet.