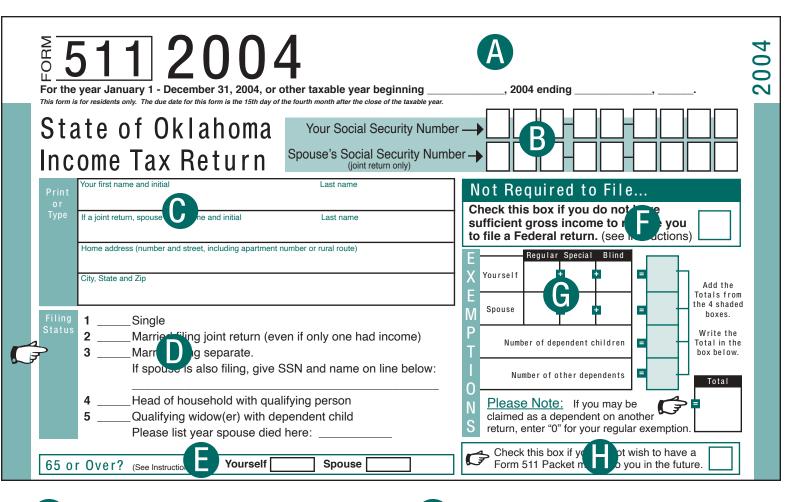

### **Top of Form Instructions**

## Do Not Write in this Space

This area is used by the Oklahoma Tax Commission for processing notations only.

## Social Security Number

Please enter your social security number. Also, if you file married filing jointly, please enter your spouse's social security number in the space provided.

## Name and Address

If you received a booklet with a pre-printed label on the back, please use the center portion of that label here on your form. Using the label will speed the processing of your return. Otherwise, please print or type the requested information.

## **Filing Status**

The filing status for Oklahoma purposes is the same as on the Federal income tax return, with one exception. This exception applies to married taxpayers who file a joint Federal return where one spouse is a full-year Oklahoma resident (either civilian or military), and the other is a full-year nonresident civilian (non-military). In this case, the taxpayers must either:

### Sixty-five or Over

Check the box(es) if your or your spouse's age is 65 on or before December 31, 2004. If you turned age 65 on January 1, 2005, you are considered to be age 65 at the end of 2004.

Not Required to File

Check the box, if you do not have sufficient gross income to require you to file a Federal return, and you had Oklahoma tax withheld, made estimated tax payments or qualify for Oklahoma earned income credit or Tornado Tax credit.

To the right of the word "Yourself" place a number "1" in all the boxes that apply to you. Next total the boxes. Then do the same for your spouse if applicable.

#### **Exemption Terms**

**Regular\*:** The same exemptions as claimed on your Federal return.

**Special:** An additional exemption may be claimed for each taxpayer or spouse who meets the qualifications based on filing status and Federal adjusted gross income limits\*\* below and who is 65 years of age or over at the close of the tax year:

## **No More Paper Forms**

In an effort to reduce the cost of printing and mailing paper each year, the Oklahoma Tax Commission is asking you to select the option of whether or not you want to continue to receive a paper 511 packet. If you use a paid preparer or prepare your return with computer software, please check this box and we will not mail you a packet next year. Forms are available on our website and include fill-in options on the most common forms.