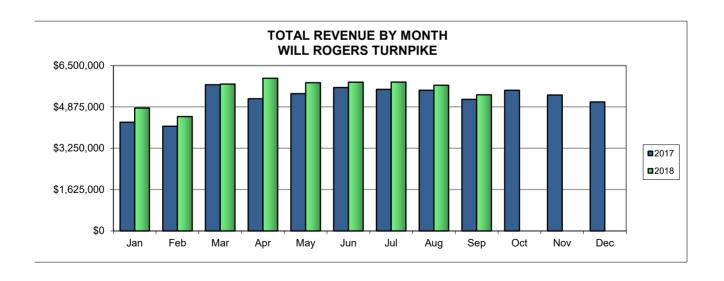

Chart 1: Two-Year Comparison of Toll Revenues

Chart 2: 2018 Revenues - Actual vs. Projections (Cumulative)

Chart 3: 2018 Operating Expenses – Actual vs. Budget Revenue Fund Only (cumulative)

Chart 4: Operating Expenses by Division-All Funds For the Nine Months Ended September 30, 2018

# STATEMENT OF REVENUES CURRENT QUARTER AND SAME QUARTER PRIOR YEAR WILL ROGERS TURNPIKE

| Class of Vehicle                                                                                                                                                                                                                                                                                                                                                                                                                                                                                                                                                                                                                                                                                                                                                                                                                                                                                                                                                                                                                                                       | Revenue      | Vehicle<br>Miles<br>Traveled | Number<br>of<br>Transactions |
|------------------------------------------------------------------------------------------------------------------------------------------------------------------------------------------------------------------------------------------------------------------------------------------------------------------------------------------------------------------------------------------------------------------------------------------------------------------------------------------------------------------------------------------------------------------------------------------------------------------------------------------------------------------------------------------------------------------------------------------------------------------------------------------------------------------------------------------------------------------------------------------------------------------------------------------------------------------------------------------------------------------------------------------------------------------------|--------------|------------------------------|------------------------------|
| Quarter ended September 2018                                                                                                                                                                                                                                                                                                                                                                                                                                                                                                                                                                                                                                                                                                                                                                                                                                                                                                                                                                                                                                           |              |                              |                              |
| <b>4 3 3 3 4 3 4 3 4 3 4 3 4 3 4 3 4 3 4 3 4 3 4 3 4 3 4 3 4 3 4 3 4 3 4 3 4 3 4 3 4 3 4 3 4 3 4 3 4 3 4 3 4 3 4 3 4 3 4 3 4 3 4 3 4 3 4 3 4 3 4 3 4 3 4 3 4 3 4 3 4 3 4 3 4 3 4 3 4 3 4 3 4 3 4 3 4 3 4 3 4 3 4 3 4 3 4 3 4 3 4 3 4 3 4 3 4 3 4 3 4 3 4 3 4 3 4 3 4 3 4 3 4 3 4 3 4 3 4 3 4 3 4 3 4 3 4 3 4 3 4 3 4 3 4 3 4 3 4 3 4 3 4 3 4 3 4 3 4 3 4 3 4 3 4 3 4 3 4 3 4 3 4 3 4 3 4 3 4 3 4 3 4 3 4 3 4 3 4 3 4 3 4 3 4 3 4 3 4 3 4 3 4 3 4 3 4 3 4 3 4 3 4 3 4 3 4 3 4 3 4 3 4 3 4 3 4 3 4 3 4 3 4 3 4 3 4 3 4 3 4 3 4 3 4 3 4 3 4 3 4 3 4 3 4 3 4 3 4 3 4 3 4 3 4 3 4 3 4 3 4 3 4 3 4 3 4 3 4 3 4 3 4 3 4 3 4 3 4 3 4 3 4 3 4 3 4 3 4 3 4 3 4 3 4 3 4 3 4 3 4 3 4 3 4 3 4 3 4 3 4 3 4 3 4 3 4 3 4 3 4 3 4 3 4 3 4 3 4 3 4 3 4 3 4 3 4 3 4 3 4 3 4 3 4 3 4 3 4 3 4 3 4 3 4 3 4 3 4 3 4 3 4 3 4 3 4 3 4 3 4 3 4 3 4 3 4 3 4 3 4 3 4 3 4 3 4 3 4 3 4 3 4 3 4 3 4 3 4 3 4 3 4 3 4 3 4 3 4 3 4 3 4 3 4 3 4 3 4 3 4 3 4 3 4 3 4 3 4 3 4 3 4 3 4 3 4 3 4 3 4 3 4 3 4 3 4 3 4 3 4 3 4 3 4 3 4 3 4 3 4 3 4 3 4 3 4 3 4 3 4 3 4 3 4 3 4 3 4 3 4 3 4 3 4 3 4 3 4 3 4 3</b> |              |                              |                              |
| Two Axle Vehicles                                                                                                                                                                                                                                                                                                                                                                                                                                                                                                                                                                                                                                                                                                                                                                                                                                                                                                                                                                                                                                                      | \$ 6,382,10  | 8 129,313,683                | 3,338,572                    |
| Three Axle Vehicles                                                                                                                                                                                                                                                                                                                                                                                                                                                                                                                                                                                                                                                                                                                                                                                                                                                                                                                                                                                                                                                    | 329,80       | 2 4,200,142                  | 75,723                       |
| Four Axle Vehicles                                                                                                                                                                                                                                                                                                                                                                                                                                                                                                                                                                                                                                                                                                                                                                                                                                                                                                                                                                                                                                                     | 498,78       | 1 4,281,237                  | 67,286                       |
| Five Axle Vehicles                                                                                                                                                                                                                                                                                                                                                                                                                                                                                                                                                                                                                                                                                                                                                                                                                                                                                                                                                                                                                                                     | 9,323,05     | 4 47,612,975                 | 697,589                      |
| Six Axles Vehicles                                                                                                                                                                                                                                                                                                                                                                                                                                                                                                                                                                                                                                                                                                                                                                                                                                                                                                                                                                                                                                                     | 326,06       | 7 1,357,114                  | 20,769                       |
| Total                                                                                                                                                                                                                                                                                                                                                                                                                                                                                                                                                                                                                                                                                                                                                                                                                                                                                                                                                                                                                                                                  | \$ 16,859,81 | 2 186,765,151                | 4,199,939                    |
| Concession Revenue                                                                                                                                                                                                                                                                                                                                                                                                                                                                                                                                                                                                                                                                                                                                                                                                                                                                                                                                                                                                                                                     | 70,00        | 0                            |                              |
| Total Revenue                                                                                                                                                                                                                                                                                                                                                                                                                                                                                                                                                                                                                                                                                                                                                                                                                                                                                                                                                                                                                                                          | \$ 16,929,81 | 2                            |                              |
| % Increase from prior year quarter                                                                                                                                                                                                                                                                                                                                                                                                                                                                                                                                                                                                                                                                                                                                                                                                                                                                                                                                                                                                                                     | 4.089        | <u>%</u>                     |                              |
| Quarter ended September 2017                                                                                                                                                                                                                                                                                                                                                                                                                                                                                                                                                                                                                                                                                                                                                                                                                                                                                                                                                                                                                                           |              |                              |                              |
| Two Axle Vehicles                                                                                                                                                                                                                                                                                                                                                                                                                                                                                                                                                                                                                                                                                                                                                                                                                                                                                                                                                                                                                                                      | \$ 6,275,81  | 3 139,049,305                | 3,428,293                    |
| Three Axle Vehicles                                                                                                                                                                                                                                                                                                                                                                                                                                                                                                                                                                                                                                                                                                                                                                                                                                                                                                                                                                                                                                                    | 328,15       | 3 4,312,723                  | 76,935                       |
| Four Axle Vehicles                                                                                                                                                                                                                                                                                                                                                                                                                                                                                                                                                                                                                                                                                                                                                                                                                                                                                                                                                                                                                                                     | 500,87       | 1 4,484,386                  | 70,064                       |
| Five Axle Vehicles                                                                                                                                                                                                                                                                                                                                                                                                                                                                                                                                                                                                                                                                                                                                                                                                                                                                                                                                                                                                                                                     | 8,781,39     | 9 46,686,784                 | 683,093                      |
| Six Axles Vehicles                                                                                                                                                                                                                                                                                                                                                                                                                                                                                                                                                                                                                                                                                                                                                                                                                                                                                                                                                                                                                                                     | 309,61       | 8 1,350,537                  | 20,653                       |
| Total                                                                                                                                                                                                                                                                                                                                                                                                                                                                                                                                                                                                                                                                                                                                                                                                                                                                                                                                                                                                                                                                  | \$ 16,195,85 | 4 195,883,735                | 4,279,038                    |
| Concession Revenue                                                                                                                                                                                                                                                                                                                                                                                                                                                                                                                                                                                                                                                                                                                                                                                                                                                                                                                                                                                                                                                     | 70,00        | 0                            |                              |
| Total Revenue                                                                                                                                                                                                                                                                                                                                                                                                                                                                                                                                                                                                                                                                                                                                                                                                                                                                                                                                                                                                                                                          | \$ 16,265,85 | 4                            |                              |