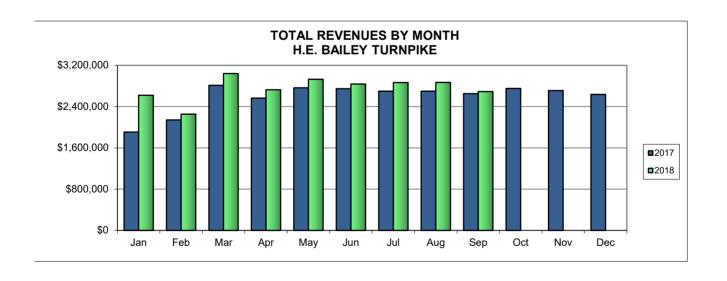

Chart 1: Two-Year Comparison of Toll Revenues

Chart 2: 2018 Revenues - Actual vs. Projections (Cumulative)

Chart 3: 2018 Operating Expenses – Actual vs. Budget Revenue Fund Only (cumulative)

Chart 4: Operating Expenses by Division-All Funds For the Nine Months Ended September 30, 2018

## STATEMENT OF REVENUES CURRENT QUARTER AND SAME QUARTER PRIOR YEAR H. E. BAILEY TURNPIKE

| Class of Vehicle                   | Revenue      | Vehicle<br>Miles<br>Traveled | Number<br>of<br>Transactions |
|------------------------------------|--------------|------------------------------|------------------------------|
| Quarter ended September 2018       |              |                              |                              |
| Two Axle Vehicles                  | \$ 6,090,214 | 101,408,163                  | 4,758,718                    |
| Three Axle Vehicles                | 206,039      | 2,577,420                    | 102,666                      |
| Four Axle Vehicles                 | 190,518      | 1,541,707                    | 63,552                       |
| Five Axle Vehicles                 | 1,777,181    | 10,153,957                   | 445,324                      |
| Six Axles Vehicles                 | 84,237       | 400,646                      | 16,713                       |
| Total                              | \$ 8,348,189 | 116,081,893                  | 5,386,973                    |
| Concession Revenue                 | 79,181       |                              |                              |
| Total Revenue                      | \$ 8,427,370 |                              |                              |
| % Increase from prior year quarter | 4.70%        |                              |                              |
| Quarter ended September 2017       |              |                              |                              |
| Two Axle Vehicles                  | \$ 5,968,034 | 99,923,779                   | 4,638,553                    |
| Three Axle Vehicles                | 199,347      | 2,436,226                    | 100,753                      |
| Four Axle Vehicles                 | 188,664      | 1,537,372                    | 63,268                       |
| Five Axle Vehicles                 | 1,550,538    | 9,057,092                    | 395,744                      |
| Six Axles Vehicles                 | 61,134       | 295,593                      | 12,741                       |
| Total                              | \$ 7,967,717 | 113,250,062                  | 5,211,059                    |
| Concession Revenue                 | 81,708       |                              |                              |
| Total Revenue                      | \$ 8,049,425 |                              |                              |