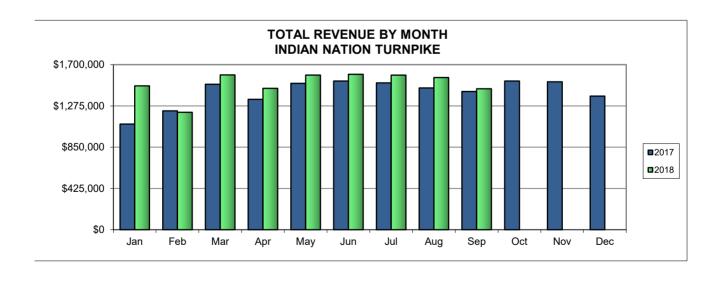

Chart 1: Two-Year Comparison of Toll Revenues

Chart 2: 2018 Revenues - Actual vs. Projections (Cumulative)

Chart 3: 2018 Operating Expenses – Actual vs. Budget Revenue Fund Only (cumulative)

Chart 4: Operating Expenses by Division-All Funds For the Nine Months Ended September 30, 2018