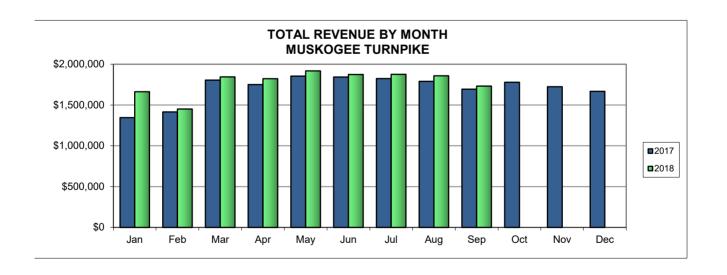

Chart 1: Two-Year Comparison of Toll Revenues

Chart 2: 2018 Revenues - Actual vs. Projections (Cumulative)

Chart 3: 2018 Operating Expenses – Actual vs. Budget Revenue Fund Only (cumulative)

Chart 4: Operating Expenses by Division-All Funds For the Nine Months Ended September 30, 2018