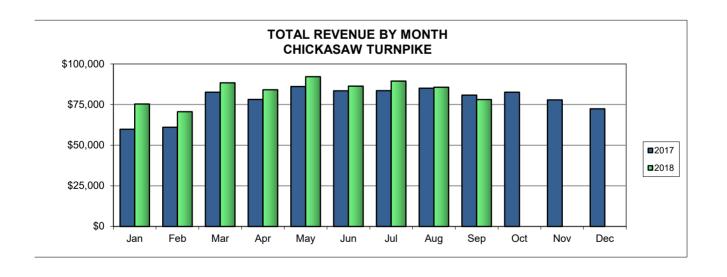

Chart 1: Two-Year Comparison of Toll Revenues

Chart 2: 2018 Revenues - Actual vs. Projections (Cumulative)

Chart 3: 2018 Operating Expenses – Actual vs. Budget Revenue Fund Only (cumulative)

Chart 4: Operating Expenses by Division-All Funds For the Nine Months Ended September 30, 2018