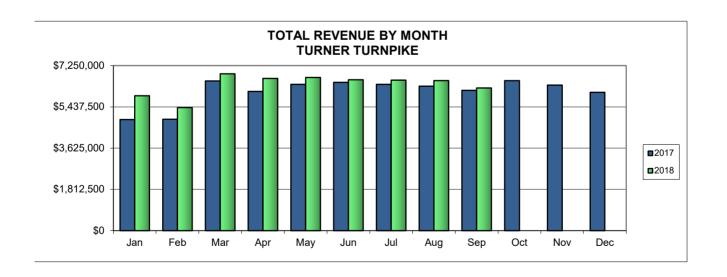

Chart 1: Two-Year Comparison of Toll Revenues

Chart 2: 2018 Revenues - Actual vs. Projections (Cumulative)

Chart 3: 2018 Operating Expenses – Actual vs. Budget Revenue Fund Only (cumulative)

Chart 4: Operating Expenses by Division-All Funds For the Nine Months Ended September 30, 2018

#### STATEMENT OF REVENUES CURRENT QUARTER AND SAME QUARTER PRIOR YEAR TURNER TURNPIKE

|                                    |               | Vehicle<br>Miles | Number<br>of |
|------------------------------------|---------------|------------------|--------------|
| Class of Vehicle                   | Revenue       | Traveled         | Transactions |
| Quarter ended September 2018       |               |                  |              |
| Two Axle Vehicles                  | \$ 9,801,193  | 190,612,982      | 4,017,257    |
| Three Axle Vehicles                | 500,159       | 6,119,264        | 101,170      |
| Four Axle Vehicles                 | 466,875       | 3,738,438        | 56,898       |
| Five Axle Vehicles                 | 8,235,587     | 39,519,508       | 524,360      |
| Six Axles Vehicles                 | 382,318       | 1,543,855        | 21,087       |
| Total                              | \$ 19,386,132 | 241,534,047      | 4,720,772    |
| Concession Revenue                 | 85,473        |                  |              |
| Total Revenue                      | \$ 19,471,605 |                  |              |
| % Increase from prior year quarter | 2.84%         |                  |              |
| Quarter ended September 2017       |               |                  |              |
| Two Axle Vehicles                  | \$ 9,678,630  | 196,156,172      | 4,315,722    |
| Three Axle Vehicles                | 476,717       | 5,921,216        | 101,560      |
| Four Axle Vehicles                 | 462,071       | 3,845,684        | 61,826       |
| Five Axle Vehicles                 | 7,884,731     | 38,628,966       | 509,585      |
| Six Axles Vehicles                 | 347,263       | 1,422,651        | 19,195       |
| Total                              | \$ 18,849,412 | 245,974,689      | 5,007,888    |
| Concession Revenue                 | 84,805        |                  |              |
| Total Revenue                      | \$ 18,934,217 |                  |              |