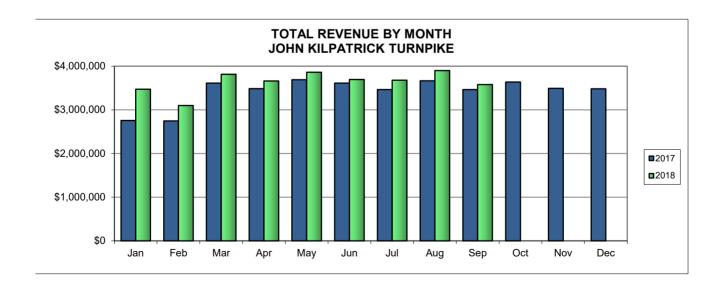

Chart 1: Two-Year Comparison of Toll Revenues

Chart 2: 2018 Revenues - Actual vs. Projections (Cumulative)

Chart 3: 2018 Operating Expenses – Actual vs. Budget Revenue Fund Only (cumulative)

Chart 4: Operating Expenses by Division-All Funds For the Nine Months Ended September 30, 2018