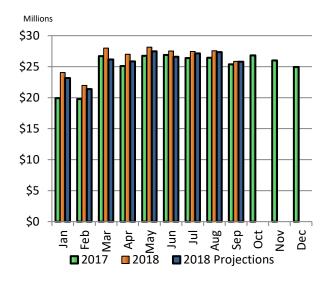

Chart 1: Two-Year Comparison of Toll Revenues

Chart 2: 2018 Revenues - Actual vs. Projections (Cumulative)

Chart 3: 2018 Operating Expenses – Actual vs. Budget Revenue Fund Only (cumulative)

Chart 4: Operating Expenses by Division-All Funds For the Nine Months Ended September 30, 2018

#### Dear Oklahoma Turnpike Authority Bondholders:

With two System-wide toll increases that became effective March 1, 2017, and January 3, 2018, respectively, net toll revenues for the third quarter of 2018 reported at \$80.8 million, an increase of 3.3% when compared to the same period last year. These toll increases were approved for the purpose of funding the Driving Forward program. Overall, toll transactions for the third quarter remained flat at approximately 46.8 million. Passenger traffic remained consistent while heavy truck traffic reflected a 2.8% increase over the same period last year. Net toll revenue attributable to the interoperable agreements with the North Texas Tollway Authority (NTTA) and the Kansas Turnpike Authority (KTA) was approximately 3.7% for the third quarter.