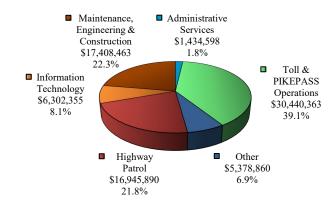

Chart 1: Two-Year Comparison of Toll Revenues

Chart 2: 2018 Revenues - Actual vs. Projections (Cumulative)

Chart 3: 2018 Operating Expenses – Actual vs. Budget Revenue Fund Only (cumulative)

Chart 4: Operating Expenses by Division-All Funds For the Nine Months Ended September 30, 2018

#### Oklahoma Turnpike Authority Statements of Revenues, Expenses and Changes in Net Position For the Quarters Ended and Year to Date September 30, 2018 and 2017

|                                                               | 2018<br>Current<br>Quarter | 2017<br>Current<br>Quarter | 2018<br>Year<br>to Date  | 2017<br>Year<br>to Date  |
|---------------------------------------------------------------|----------------------------|----------------------------|--------------------------|--------------------------|
| Operating revenues:                                           |                            |                            |                          |                          |
| Tolls                                                         | \$ 80,802,917              | \$ 78,196,212              | \$ 237,468,795           | \$ 223,315,363           |
| Concessions                                                   | 361,473                    | 525,072                    | 1,985,673                | 2,029,450                |
| Total operating revenues                                      | 81,164,390                 | 78,721,284                 | 239,454,468              | 225,344,813              |
| Operating expenses:                                           |                            |                            |                          |                          |
| Toll Operations                                               | 5,250,467                  | 5,007,748                  | 16,041,476               | 14,681,119               |
| Turnpike Maintenance                                          | 5,245,567                  | 5,208,264                  | 15,804,212               | 16,165,878               |
| Engineering                                                   | 457,595                    | 539,574                    | 1,168,733                | 2,260,287                |
| Construction                                                  | 164,446                    | 220,974                    | 435,518                  | 439,509                  |
| Highway Patrol                                                | 5,896,365                  | 4,260,480                  | 16,945,890               | 13,609,878               |
| PIKEPASS Customer Service                                     | 5,224,114                  | 4,685,201                  | 14,398,887               | 13,202,045               |
| Administrative Services                                       | 457,296                    | 411,953                    | 1,434,598                | 1,319,516                |
| Information Technology                                        | 2,030,146                  | 1,243,643                  | 6,302,355                | 4,020,245                |
| Controller                                                    | 341,573                    | 327,397                    | 993,087                  | 958,505                  |
| Finance and Revenue                                           | 882,198                    | 427,148                    | 1,482,081                | 3,097,276                |
| Executive                                                     | 1,014,412                  | 807,299                    | 2,901,486                | 2,677,246                |
| Authority                                                     | 365                        |                            | 2,206                    | 470                      |
| Total operating expenses before depreciation and amortization | 26,964,544                 | 23,139,681                 | 77,910,529               | 72,431,974               |
| Operating income before depreciation and amortization         | 54,199,846                 | 55,581,603                 | 161,543,939              | 152,912,839              |
| Depreciation and amortization                                 | (22,615,161)               | (21,751,537)               | (66,926,579)             | (64,795,287)             |
| Operating income                                              | 31,584,685                 | 33,830,066                 | 94,617,360               | 88,117,552               |
| Non-operating revenues (expenses):                            |                            |                            |                          |                          |
| Interest earned on investments                                | 3,696,979                  | 1,664,807                  | 9,588,188                | 4,121,808                |
| Net increase (decrease) in fair value of investments          | 781,313                    | 616,073                    | 580,860                  | 1,802,091                |
| Interest expense on revenue bonds outstanding                 | (9,949,086)                | (9,784,869)                | (28,508,101)             | (28,013,895)             |
| Other revenues                                                | 1,874,983                  | 2,053,195                  | 3,531,719                | 4,651,298                |
| Contributed revenue                                           | 3,362,030                  | _,000,100                  | 3,362,030                | -                        |
| Net non-operating expenses                                    | (233,781)                  | (5,450,794)                | (11,445,304)             | (17,438,698)             |
| Change in net position                                        | 31,350,904                 | 28,379,272                 | 83,172,056               | 70,678,854               |
| gp                                                            | - 1, 2, 1                  | ,_,_,_                     | ,,                       | ,,                       |
| Total net position, beginning of the quarter                  | 735,215,632                | 630,322,204                | 683,394,480              | 588,022,622              |
| Total net position, end of the quarter                        | \$ 766,566,536             | \$ 658,701,476             | \$ 766,566,536           | \$ 658,701,476           |
| Other relevant data:                                          |                            |                            |                          |                          |
| Motor fuel tax received                                       | \$ 12,261,196              | \$ 12,444,733              | \$ 34,741,838            | \$ 34,984,815            |
| Reserve maintenance deposits made                             | 9,829,000                  | 10,390,000                 | 29,389,000               | 31,060,000               |
| Debt interest deposits (net of interest                       | 17,323,766                 | 14,138,022                 | 51,996,144               | 40,512,103               |
| earned on debt service accounts)                              | , ,                        |                            | , ,                      | , ,                      |
| Debt principal deposits (net of interest                      | 14,018,640                 | 13,955,776                 | 42,214,475               | 40,921,810               |
| earned on debt service accounts)                              | , ,                        | , ,                        | , ,                      | , ,                      |
|                                                               |                            | Required<br>Coverage Ratio | Actual Coverage<br>Ratio | Actual Coverage<br>Ratio |
| Senior Debt Service Coverage Ratio                            |                            | 120%                       | 236%                     | 247%                     |
| Total Debt Service Coverage Ratio                             |                            | 100%                       | 145%                     | 141%                     |