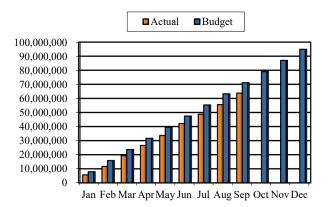

Chart 1: Two-Year Comparison of Toll Revenues

Chart 2: 2018 Revenues - Actual vs. Projections (Cumulative)

Chart 3: 2018 Operating Expenses – Actual vs. Budget Revenue Fund Only (cumulative)

Chart 4: Operating Expenses by Division-All Funds For the Nine Months Ended September 30, 2018

Year-to-date revenue fund operating expenses reported at \$63.8 million, operating at 10.4% under the annualized 2018 operating budget. Senior and total debt service ratios remain in compliance with the minimum trust requirements. Total debt service coverage exceeds minimum trust requirements on a rolling twelvementh basis by approximately 45%.