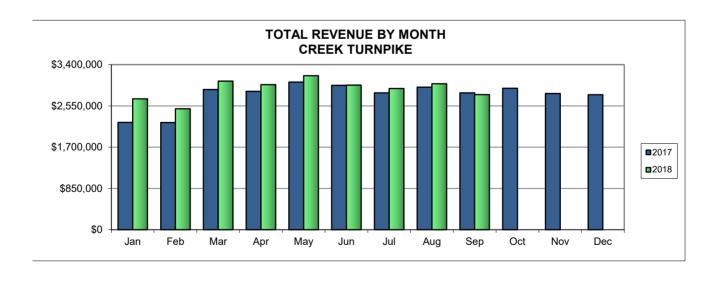

Chart 1: Two-Year Comparison of Toll Revenues

Chart 2: 2018 Revenues - Actual vs. Projections (Cumulative)

Chart 3: 2018 Operating Expenses – Actual vs. Budget Revenue Fund Only (cumulative)

Chart 4: Operating Expenses by Division-All Funds For the Nine Months Ended September 30, 2018