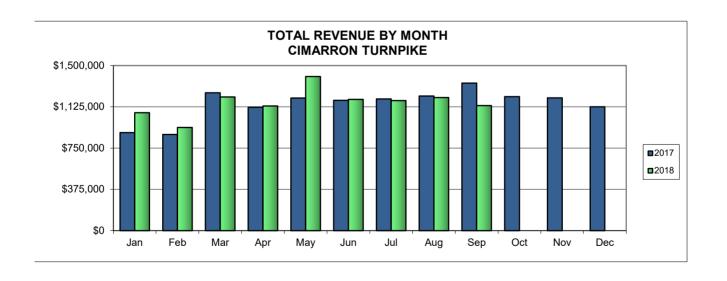

Chart 1: Two-Year Comparison of Toll Revenues

Chart 2: 2018 Revenues - Actual vs. Projections (Cumulative)

Chart 3: 2018 Operating Expenses – Actual vs. Budget Revenue Fund Only (cumulative)

Chart 4: Operating Expenses by Division-All Funds For the Nine Months Ended September 30, 2018