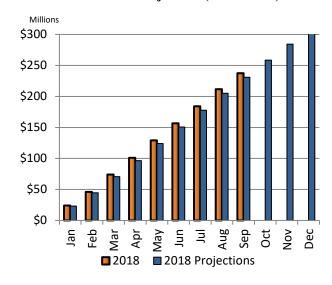

Chart 1: Two-Year Comparison of Toll Revenues

Chart 2: 2018 Revenues - Actual vs. Projections (Cumulative)

Chart 3: 2018 Operating Expenses – Actual vs. Budget Revenue Fund Only (cumulative)

Chart 4: Operating Expenses by Division-All Funds For the Nine Months Ended September 30, 2018

Year-to-date revenue fund operating expenses reported at \$63.8 million, operating at 10.4% under the annualized 2018 operating budget. Senior and total debt service ratios remain in compliance with the minimum trust requirements. Total debt service coverage exceeds minimum trust requirements on a rolling twelvementh basis by approximately 45%.