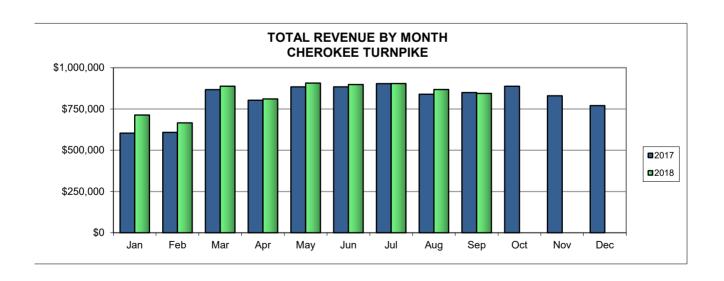

Chart 1: Two-Year Comparison of Toll Revenues

Chart 2: 2018 Revenues - Actual vs. Projections (Cumulative)

Chart 3: 2018 Operating Expenses – Actual vs. Budget Revenue Fund Only (cumulative)

Chart 4: Operating Expenses by Division-All Funds For the Nine Months Ended September 30, 2018