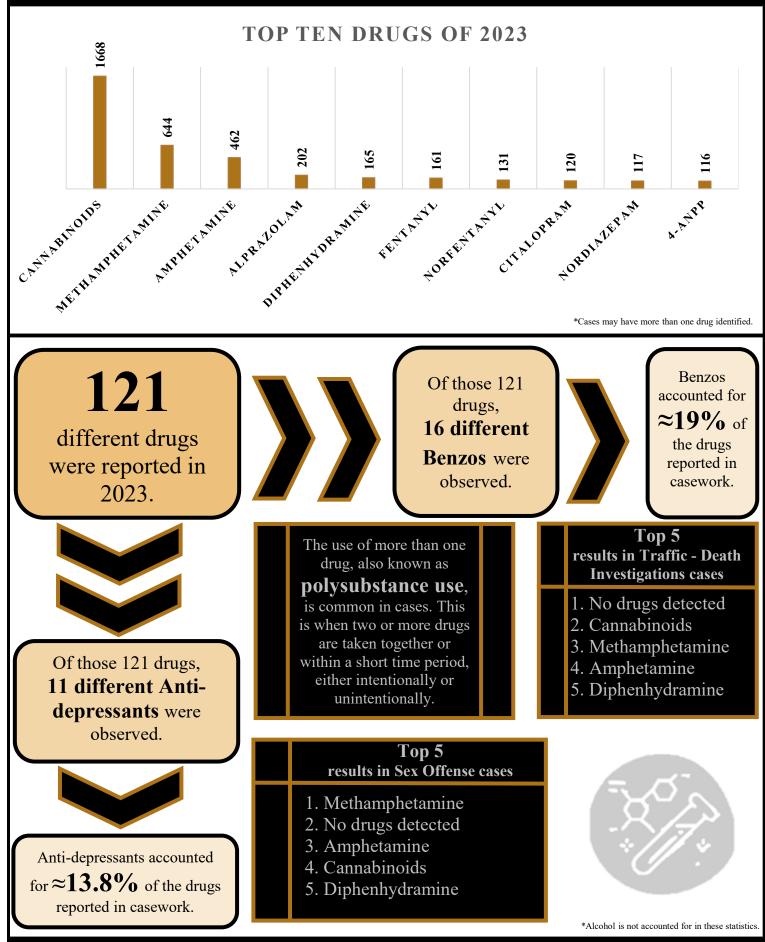

Oklahoma State Bureau of Investigation Annual Toxicology Trends

**2014-2023 CASE TRENDS** 



Since the beginning of 2023, the Toxicology unit staff has increased by 25%. With the addition of comprehensive testing in 2023, the turnaround time went from 107 days to a peak of 153 days.

By the end of 2023, the turn around time decreased to

**CY2023** 

138 days.



This document was created by the OSBI Toxicology Unit for informational purposes only. This data is approximate and is subject to change with new information.



This document was created by the OSBI Toxicology Unit for informational purposes only. This data is approximate and is subject to change with new information.

## **2023 DRUG TRENDS\***