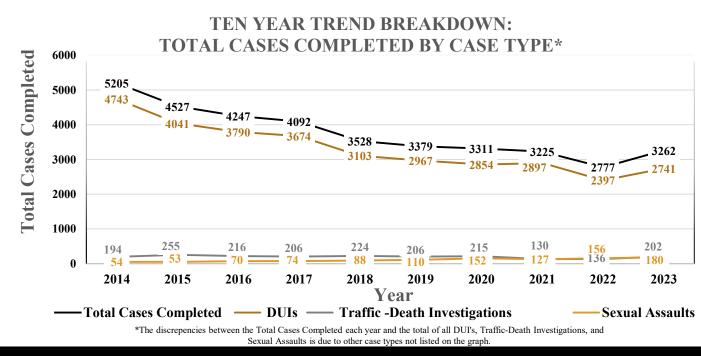

Oklahoma State Bureau of Investigation Annual Toxicology Trends

**2014-2023 CASE TRENDS** 

Since the beginning of 2023, the Toxicology unit staff has increased by 25%. With the addition of comprehensive testing in 2023, the turnaround time went from 107 days to a peak of 153 days.

By the end of 2023, the turn around time decreased to

**CY2023** 

138 days.

This document was created by the OSBI Toxicology Unit for informational purposes only. This data is approximate and is subject to change with new information.