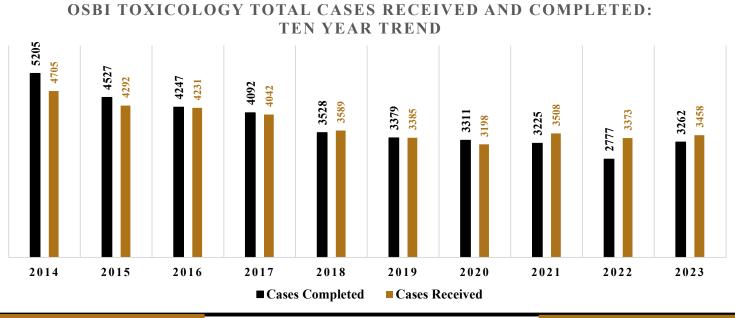

Oklahoma State Bureau of Investigation Annual Toxicology Trends

**2014-2023 CASE TRENDS** 

Since the beginning of 2023, the Toxicology unit staff has increased by 25%. With the addition of comprehensive testing in 2023, the turnaround time went from 107 days to a peak of 153 days.

By the end of 2023, the turn around time decreased to

**CY2023** 

138 days.

This document was created by the OSBI Toxicology Unit for informational purposes only. This data is approximate and is subject to change with new information.