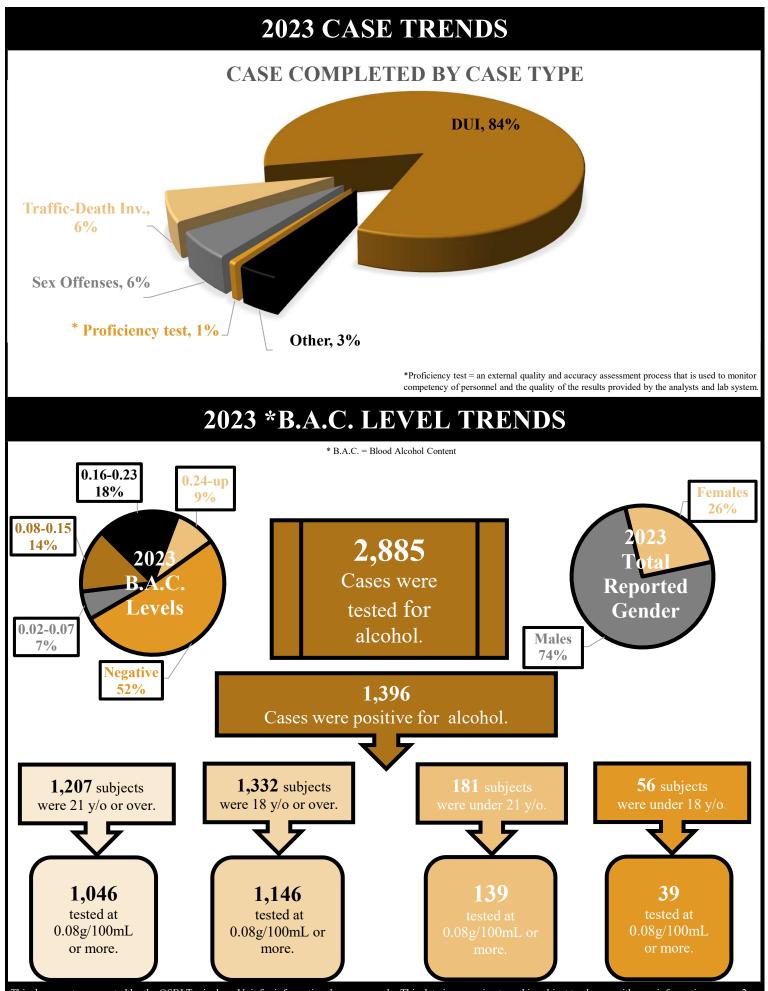

Oklahoma State Bureau of Investigation Annual Toxicology Trends

**2014-2023 CASE TRENDS** 

Since the beginning of 2023, the Toxicology unit staff has increased by 25%. With the addition of comprehensive testing in 2023, the turnaround time went from 107 days to a peak of 153 days.

By the end of 2023, the turn around time decreased to

**CY2023** 

138 days.

This document was created by the OSBI Toxicology Unit for informational purposes only. This data is approximate and is subject to change with new information.