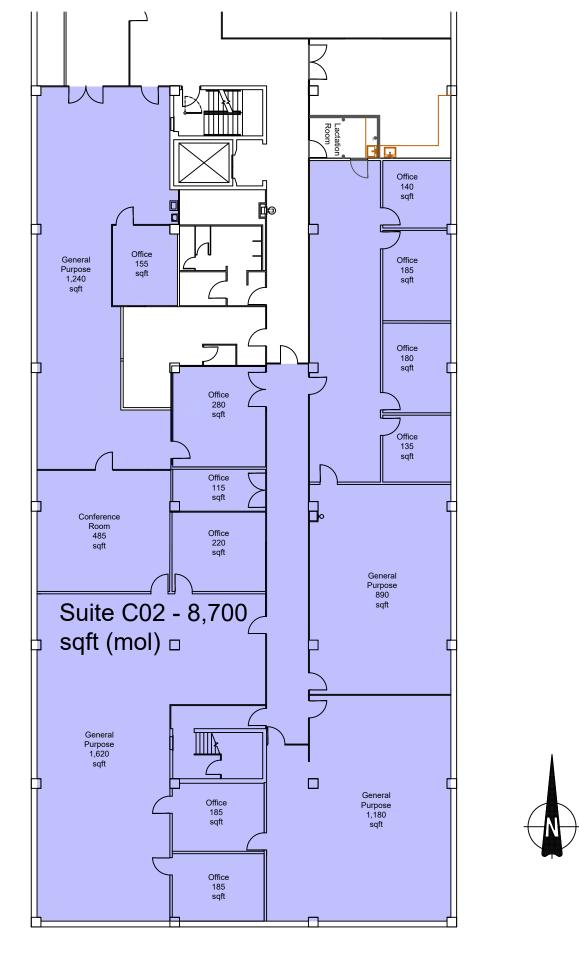

2401 N. Lincoln Boulevard Oklahoma City, OK 73105

Rental Rate:\$9.70

Rental Area: 8,700 Sq. Ft.

# Will Rogers Building - Basement - Office Space - Suite C02

This material is provided for informational purposes only. OMES REALS has gathered this information from reputable sources and methods but the information is still subject to errors, omissions, changes, or withdrawal without prior notice.