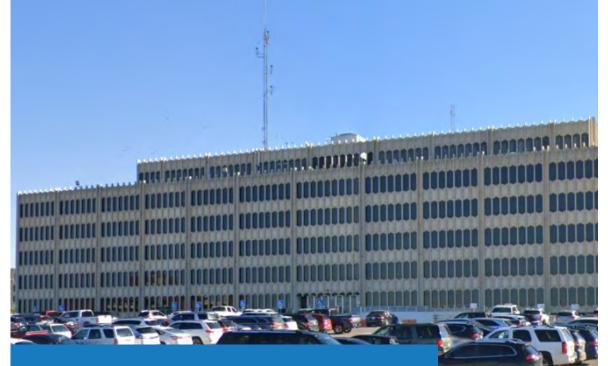

## WILL ROGERS BUILDING

The Will Rogers Building is a five-story office building with visitor's lobby overlooking the Capitol Complex park and is within six hundred feet of the State Capitol. The building connects via underground tunnel to three other state office buildings (MC Connors, Oliver Hodge, and Sequoyah) which provides access to an ATM, vending machines, snack bar and the OMES Tech Cafe.

- · Convenient location by the State Capitol
- Shared visitors lobby
- · Large parking lot.
- · Convenient to Interstate 235 and Interstate 40.
- · Additional overflow parking across Lincoln Boulevard
- · Lobby overlooking Capitol Complex Park
- Includes state fiber and IT infrastructure
- · OMES-managed building with designated building manager.
- · Full-service lease.

2401 N. Lincoln Boulevard Oklahoma City, OK 73105

Rental Rate:\$9.70

Rental Area: 8,700 Sq. Ft.