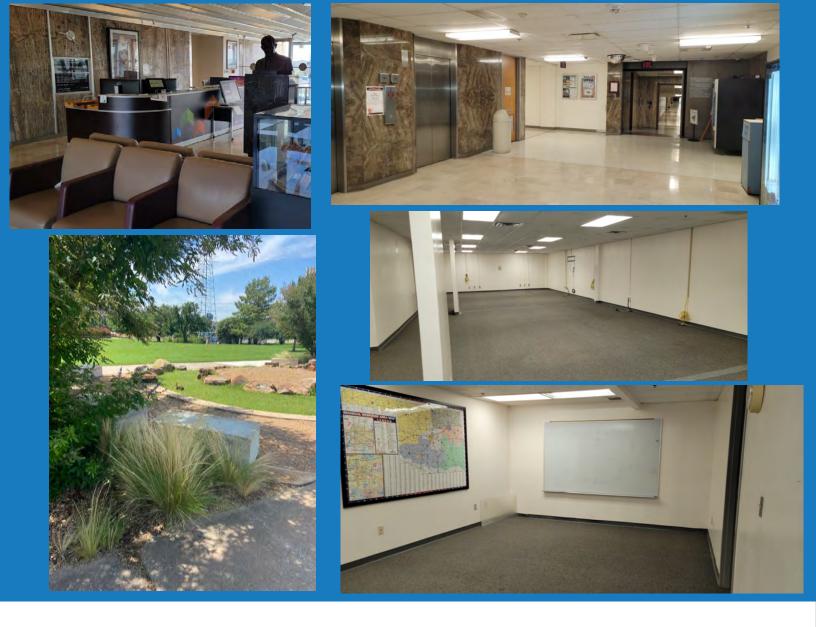

## WILL ROGERS BUILDING

The Will Rogers Building is a five-story office building with visitor's lobby overlooking the Capitol Complex park and is within six hundred feet of the State Capitol. The building connects via underground tunnel to three other state office buildings (MC Connors, Oliver Hodge, and Sequoyah) which provides access to an ATM, vending machines, snack bar and the OMES Tech Cafe.

- · Convenient location by the State Capitol
- Shared visitors lobby
- · Large parking lot.
- · Convenient to Interstate 235 and Interstate 40.
- · Additional overflow parking across Lincoln Boulevard
- · Lobby overlooking Capitol Complex Park
- Includes state fiber and IT infrastructure
- · OMES-managed building with designated building manager.
- · Full-service lease.