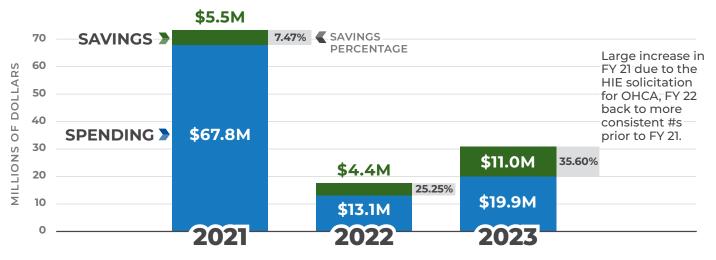

70  | 4,418,180.27   | 19,434,221.11   |
| Savings Reported by State Agency<br>Certified Procurement Officers * | 38,360,163.37           | 5,943,596.75   | 10,692,538.87   | 3,223,701.89   | (27,667,624.50) |
| Total Impact by<br>State Procurement                                 | 838,826,114.19          | 158,110,203.10 | 944,538,295.24  | 182,196,437.18 | 105,712,181.05  |

<sup>\*</sup> Decreased savings are due to increased statewide contract usage and/or increased Non-IT or IT Agency Specific contracts completed by Central Purchasing.



#### TOTAL IMPACT BY STATE PROCUREMENT



#### **NON-IT SAVINGS BY STATEWIDE CONTRACT**



# INFORMATION TECHNOLOGY STATEWIDE CONTRACT COST AVOIDANCE





## **NON-IT ACQUISITION TEAM SAVINGS**



### INFORMATION TECHNOLOGY ACQUISITION TEAM SAVINGS





# SAVINGS REPORTED BY STATE AGENCY CERTIFIED PROCUREMENT OFFICERS



#### STATE PURCHASE CARD PROGRAM





# PRODUCT AND SERVICE CONTRACTS

#### > EXECUTIVE SUMMARY

The State of Oklahoma realized savings in excess of \$62.9 million for fiscal year 2023 through managed contracts of products and services other than information technology. Twenty-five of 112 statewide contracts are currently being tracked for cost savings. Savings for the 25 statewide contracts are summarized below:

|                                                          | Spending (\$)  | Savings (\$)  | Savings (%) |
|----------------------------------------------------------|----------------|---------------|-------------|
| <b>Total Spend of Contracts Tracked for Cost Savings</b> | 270,943,186.39 | 62,965,753.35 |