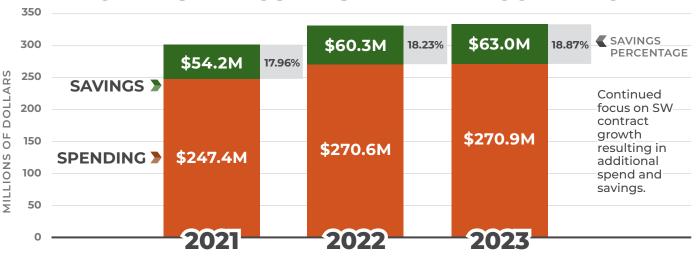

#### **NON-IT SAVINGS BY STATEWIDE CONTRACT**

#### > EXECUTIVE SUMMARY

The State of Oklahoma realized savings in excess of \$62.9 million for fiscal year 2023 through managed contracts of products and services other than information technology. Twenty-five of 112 statewide contracts are currently being tracked for cost savings. Savings for the 25 statewide contracts are summarized below:

|                                                          | Spending (\$)  | Savings (\$)  | Savings (%) |
|----------------------------------------------------------|----------------|---------------|-------------|
| <b>Total Spend of Contracts Tracked for Cost Savings</b> | 270,943,186.39 | 62,965,753.35 | 18.86       |
| Political Subdivisions                                   | 117,590,252.71 | 29,997,161.49 | 20.33       |
| Higher Education Institutions                            | 53,725,935.53  | 12,836,145.44 | 19.28       |
| State of Oklahoma                                        | 99,626,998.15  | 20,132,446.42 | 16.81       |
| Total Spend on all 112 contracts                         | 498,566,901.25 |               |             |

Spend and savings are based on 25 of the 112 statewide contracts (excluding information technology). The 25 statewide contracts represent 63% of the total amount spent of all contracts.