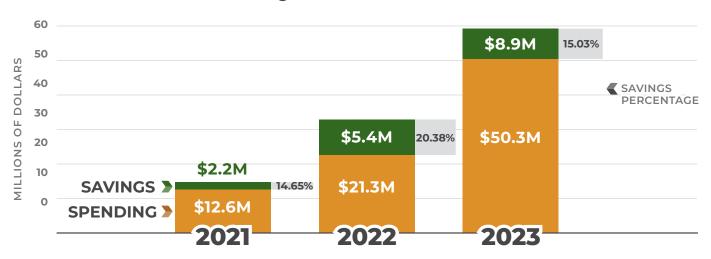

212,787,696.59          | 4,057,821.99   | 232,221,917.70  | 4,418,180.27   | 19,434,221.11   |
| Savings Reported by State Agency<br>Certified Procurement Officers * | 38,360,163.37           | 5,943,596.75   | 10,692,538.87   | 3,223,701.89   | (27,667,624.50) |
| Total Impact by<br>State Procurement                                 | 838,826,114.19          | 158,110,203.10 | 944,538,295.24  | 182,196,437.18 | 105,712,181.05  |

<sup>\*</sup> Decreased savings are due to increased statewide contract usage and/or increased Non-IT or IT Agency Specific contracts completed by Central Purchasing.



#### TOTAL IMPACT BY STATE PROCUREMENT



#### **NON-IT SAVINGS BY STATEWIDE CONTRACT**



# INFORMATION TECHNOLOGY STATEWIDE CONTRACT COST AVOIDANCE





## **NON-IT ACQUISITION TEAM SAVINGS**



### INFORMATION TECHNOLOGY ACQUISITION TEAM SAVINGS





# SAVINGS REPORTED BY STATE AGENCY CERTIFIED PROCUREMENT OFFICERS



#### STATE PURCHASE CARD PROGRAM





# PRODUCT AND SERVICE CONTRACTS

#### > EXECUTIVE SUMMARY

The State of Oklahoma realized savings in excess of \$62.9 million for fiscal year 2023 through managed contracts of products and services other than information technology. Twenty-five of 112 statewide contracts are currently being tracked for cost savings. Savings for the 25 statewide contracts are summarized below:

|                                                          | Spending (\$)  | Savings (\$)  | Savings (%) |
|----------------------------------------------------------|----------------|---------------|-------------|
| <b>Total Spend of Contracts Tracked