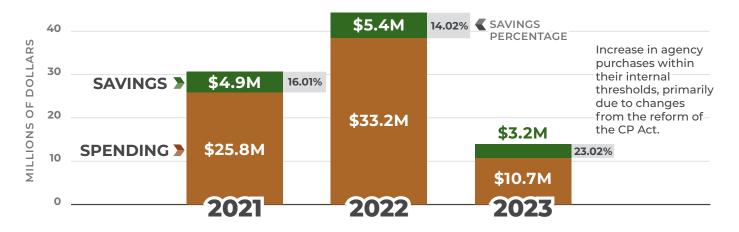

ency<br>Certified Procurement Officers * | 38,360,163.37           | 5,943,596.75   | 10,692,538.87   | 3,223,701.89   | (27,667,624.50) |
| Total Impact by<br>State Procurement                                 | 838,826,114.19          | 158,110,203.10 | 944,538,295.24  | 182,196,437.18 | 105,712,181.05  |

<sup>\*</sup> Decreased savings are due to increased statewide contract usage and/or increased Non-IT or IT Agency Specific contracts completed by Central Purchasing.



#### TOTAL IMPACT BY STATE PROCUREMENT



#### **NON-IT SAVINGS BY STATEWIDE CONTRACT**



# INFORMATION TECHNOLOGY STATEWIDE CONTRACT COST AVOIDANCE





## **NON-IT ACQUISITION TEAM SAVINGS**



### INFORMATION TECHNOLOGY ACQUISITION TEAM SAVINGS





# SAVINGS REPORTED BY STATE AGENCY CERTIFIED PROCUREMENT OFFICERS



#### STATE PURCHASE CARD PROGRAM





# PRODUCT AND SERVICE CONTRACTS

#### > EXECUTIVE SUMMARY

The State of Oklahoma realized savings in excess of \$62.9 million for fiscal year 2023 through managed contracts of products and services other than information technology. Twenty-five of 112 statewide contracts are currently being tracked for cost savings. Savings for the 25 statewide contracts are summarized below:

|                                                          | Spending (\$)  | Savings (\$)  | Savings (%) |
|----------------------------------------------------------|----------------|---------------|-------------|
| <b>Total Spend of Contracts Tracked for Cost Savings</b> | 270,943,186.39 | 62,965,753.35 | 18.86       |
| Political Subdivisions