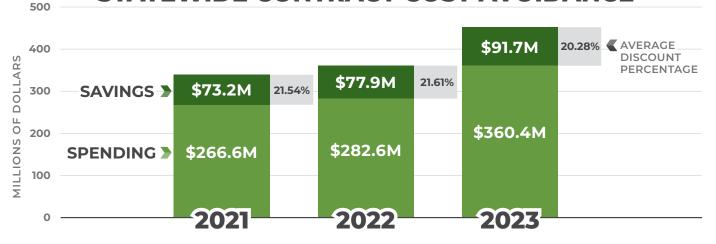

| 212,787,696.59          | 4,057,821.99   | 232,221,917.70  | 4,418,180.27   | 19,434,221.11   |
| Savings Reported by State Agency<br>Certified Procurement Officers * | 38,360,163.37           | 5,943,596.75   | 10,692,538.87   | 3,223,701.89   | (27,667,624.50) |
| Total Impact by<br>State Procurement                                 | 838,826,114.19          | 158,110,203.10 | 944,538,295.24  | 182,196,437.18 | 105,712,181.05  |

<sup>\*</sup> Decreased savings are due to increased statewide contract usage and/or increased Non-IT or IT Agency Specific contracts completed by Central Purchasing.



#### TOTAL IMPACT BY STATE PROCUREMENT



#### **NON-IT SAVINGS BY STATEWIDE CONTRACT**



# INFORMATION TECHNOLOGY STATEWIDE CONTRACT COST AVOIDANCE





## **NON-IT ACQUISITION TEAM SAVINGS**



### INFORMATION TECHNOLOGY ACQUISITION TEAM SAVINGS





# SAVINGS REPORTED BY STATE AGENCY CERTIFIED PROCUREMENT OFFICERS



#### STATE PURCHASE CARD PROGRAM





# PRODUCT AND SERVICE CONTRACTS

#### > EXECUTIVE SUMMARY

The State of Oklahoma realized savings in excess of \$62.9 million for fiscal year 2023 through managed contracts of products and services other than information technology. Twenty-five of 112 statewide contracts are currently being tracked for cost savings. Savings for the 25 statewide contracts are summarized below:

|                                                          | Spending (\$)  | Savings (\$)  | Savings (%) |
|----------------------------------------------------------|----------------|---------------|---------