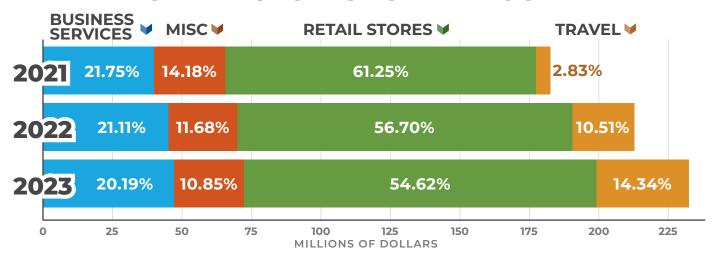

rs * | 38,360,163.37           | 5,943,596.75   | 10,692,538.87   | 3,223,701.89   | (27,667,624.50) |
| Total Impact by<br>State Procurement                                 | 838,826,114.19          | 158,110,203.10 | 944,538,295.24  | 182,196,437.18 | 105,712,181.05  |

<sup>\*</sup> Decreased savings are due to increased statewide contract usage and/or increased Non-IT or IT Agency Specific contracts completed by Central Purchasing.



#### TOTAL IMPACT BY STATE PROCUREMENT



#### **NON-IT SAVINGS BY STATEWIDE CONTRACT**



# INFORMATION TECHNOLOGY STATEWIDE CONTRACT COST AVOIDANCE





## **NON-IT ACQUISITION TEAM SAVINGS**



### INFORMATION TECHNOLOGY ACQUISITION TEAM SAVINGS





# SAVINGS REPORTED BY STATE AGENCY CERTIFIED PROCUREMENT OFFICERS



#### STATE PURCHASE CARD PROGRAM





# PRODUCT AND SERVICE CONTRACTS

#### > EXECUTIVE SUMMARY

The State of Oklahoma realized savings in excess of \$62.9 million for fiscal year 2023 through managed contracts of products and services other than information technology. Twenty-five of 112 statewide contracts are currently being tracked for cost savings. Savings for the 25 statewide contracts are summarized below:

|                                                          | Spending (\$)  | Savings (\$)  | Savings (%) |
|----------------------------------------------------------|----------------|---------------|-------------|
| <b>Total Spend of Contracts Tracked for Cost Savings</b> | 270,943,186.39 | 62,965,753.35 | 18.86       |
| Political Subdivisions                                   | 117,590,252.71 | 29,997,161.49