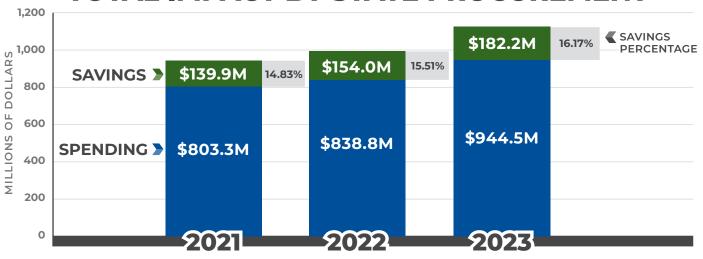

#### **OMES Values**

We are servants. We are servant-leaders. We are open communicators. We are collaborative. We are respectful, humble and we get stuff done!

|                                                                      | FY 2022 (Previous Year) |                | FY 2023 (Ci     |                |                 |
|----------------------------------------------------------------------|-------------------------|----------------|-----------------|----------------|-----------------|
| Procurement Operation                                                | Spending (\$)           | Savings (\$)   | Spending (\$)   | Savings (\$)   | Change (\$)     |
| Savings by Statewide Contract                                        | 270,636,800.83          | 60,336,000.87  | 270,943,186.39  | 62,965,753.35  | 306,385.56      |
| Acquisition Team Savings                                             | 21,366,541.15           | 5,471,800.78   | 50,346,659.07   | 8,850,032.23   | 28,980,117.92   |
| Information Technology Statewide<br>Contract Cost Avoidance          | 282,589,144.48          | 77,880,293.15  | 360,420,343,.28 | 91,736,038.79  | 77,831,198.80   |
| Information Technology Acquisition<br>Team Savings                   | 13,085,767.77           | 4,420,689.56   | 19,913,649.93   | 11,002,730.65  | 6,827,882.16    |
| State Purchase Card Program                                          | 212,787,696.59          | 4,057,821.99   | 232,221,917.70  | 4,418,180.27   | 19,434,221.11   |
| Savings Reported by State Agency<br>Certified Procurement Officers * | 38,360,163.37           | 5,943,596.75   | 10,692,538.87   | 3,223,701.89   | (27,667,624.50) |
| Total Impact by<br>State Procurement                                 | 838,826,114.19          | 158,110,203.10 | 944,538,295.24  | 182,196,437.18 | 105,712,181.05  |

#### TOTAL IMPACT BY STATE PROCUREMENT