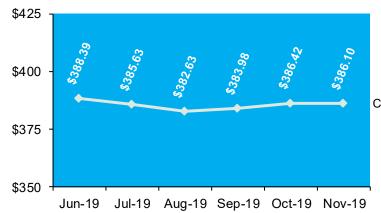

10,608 | 229                          | 410    | 639   |
| Spouse    | 628                         | 1,501  | 2,129  | 48                           | 73     | 121   |
| Student   | 48                          | 64     | 112    | 2                            | 6      | 8     |
| Dependent | 108                         | 104    | 212    | 16                           | 17     | 33    |
| Total     | 4,881                       | 8,180  | 13,061 | 295                          | 506    | 801   |
|           |                             |        |        |                              |        |       |

# **ESI Member Monthly Enrollment**



#### **Employer Average Cost**



Employer Average Cost

#### **ESI Business Monthly Enrollment**



#### **Average OHCA Premium Assistance Payments**



|         | Business Activity with Employee Participation Counts |            |          |          |            |       |
|---------|------------------------------------------------------|------------|----------|----------|------------|-------|
|         | *None                                                | 1 to<br>25 | 26 to 50 | 51 to 99 | 100 & Over | Total |
| Current | 59                                                   | 2,649      | 393      | 240      | 286        | 3,627 |
| New     | 1                                                    | 25         | 3        | 1        | 0          | 30    |
| Total   | 60                                                   | 2,674      | 396      | 241      | 286        | 3,657 |

\*Some approved businesses may not have approved employees.