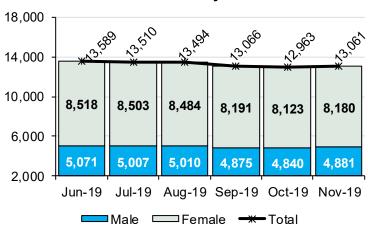

# **ESI Member Monthly Enrollment**

### **Employer-Sponsored Insurance (ESI)**

|           | Total Current<br>Enrollment |        |        | New Enrollment<br>this Month |        |       |
|-----------|-----------------------------|--------|--------|------------------------------|--------|-------|
|           | Male                        | Female | Total  | Male                         | Female | Total |
| Employee  | 4,097                       | 6,511  | 10,608 | 229                          | 410    | 639   |
| Spouse    | 628                         | 1,501  | 2,129  | 48                           | 73     | 121   |
| Student   | 48                          | 64     | 112    | 2                            | 6      | 8     |
| Dependent | 108                         | 104    | 212    | 16                           | 17     | 33    |
| Total     | 4,881                       | 8,180  | 13,061 | 295                          | 506    | 801   |
|           |                             |        |        |                              |        |       |