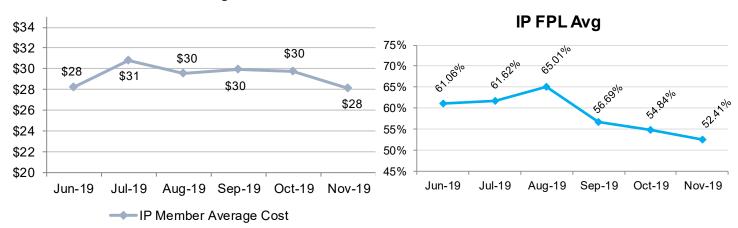

#### **IP Member Avg Cost**

| Average IP Member Premium* | \$32.39 |  |
|----------------------------|---------|--|
|----------------------------|---------|--|