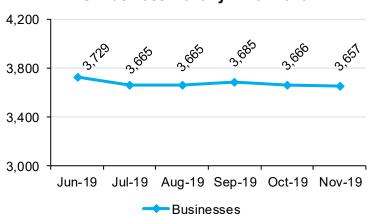

#### **ESI Business Monthly Enrollment**

#### **Average OHCA Premium Assistance Payments**

|         | Business Activity with Employee Participation Counts |            |          |          |            |       |
|---------|------------------------------------------------------|------------|----------|----------|------------|-------|
|         | *None                                                | 1 to<br>25 | 26 to 50 | 51 to 99 | 100 & Over | Total |
| Current | 59                                                   | 2,649      | 393      | 240      | 286        | 3,627 |
| New     | 1                                                    | 25         | 3        | 1        | 0          | 30    |
| Total   | 60                                                   | 2,674      | 396      | 241      | 286        | 3,657 |