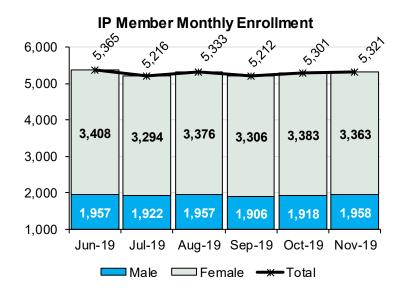

nrollment<br>this Month |        |       |
|----------|-----------------------------|--------|-------|------------------------------|--------|-------|
|          | Male                        | Female | Total | Male                         | Female | Total |
| Employee | 1,591                       | 2,617  | 4,208 | 252                          | 451    | 703   |
| Spouse   | 305                         | 630    | 935   | 44                           | 89     | 133   |
| Student  | 62                          | 116    | 178   | 20                           | 31     | 51    |
| Total    | 1,958                       | 3,363  | 5,321 | 316                          | 571    | 887   |
|          |                             |        |       |                              |        |       |



#### **IP Member Avg Cost**



| Average IP Member Premium* | \$32.39 |  |
|----------------------------|---------|--|
|----------------------------|---------|--|