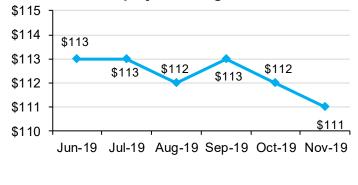

| Female | Total  | Male                         | Female | Total |
| Employee  | 4,097                       | 6,511  | 10,608 | 229                          | 410    | 639   |
| Spouse    | 628                         | 1,501  | 2,129  | 48                           | 73     | 121   |
| Student   | 48                          | 64     | 112    | 2                            | 6      | 8     |
| Dependent | 108                         | 104    | 212    | 16                           | 17     | 33    |
| Total     | 4,881                       | 8,180  | 13,061 | 295                          | 506    | 801   |
|           |                             |        |        |                              |        |       |

# **ESI Member Monthly Enrollment**



#### **Employer Average Cost**



Employer Average Cost

#### **ESI Business Monthly Enrollment**



#### **Average OHCA Premium Assistance Payments**



|         | Business Activity with Employee Participation Counts |            |          |          |            |       |
|---------|------------------------------------------------------|------------|----------|----------|------------|-------|
|         | *None                                                | 1 to<br>25 | 26 to 50 | 51 to 99 | 100 & Over | Total |
| Current | 59                                                   | 2,649      | 393      | 240      | 286        | 3,627 |
| New     | 1                                                    | 25         | 3        | 1        | 0          | 30    |
| Total   | 60