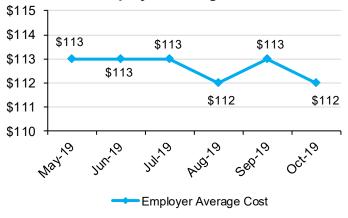

| Female | Total |  |
| Employee  | 4,078                       | 6,459  | 10,537 | 211                          | 379    | 590   |  |
| Spouse    | 610                         | 1,497  | 2,107  | 52                           | 71     | 123   |  |
| Student   | 50                          | 64     | 114    | 7                            | 8      | 15    |  |
| Dependent | 102                         | 103    | 205    | 22                           | 13     | 35    |  |
| Total     | 4,840                       | 8,123  | 12,963 | 292                          | 471    | 763   |  |
| •         |                             |        |        |                              |        |       |  |

#### **ESI Member Monthly Enrollment**



#### **Employer Average Cost**



#### **ESI Business Monthly Enrollment**



#### **Average OHCA Premium Assistance Payments**



|         | Business Activity with Employee Participation Counts |            |          |          |            |       |  |
|---------|------------------------------------------------------|------------|----------|----------|------------|-------|--|
|         | *None                                                | 1 to<br>25 | 26 to 50 | 51 to 99 | 100 & Over | Total |  |
| Current | 64                                                   | 2,675      | 385      | 234      | 281        | 3,639 |  |
| New     | 1                                                    | 23         | 3        | 0        | 0          | 27    |  |
| Total   | 65                                                   | 2,69