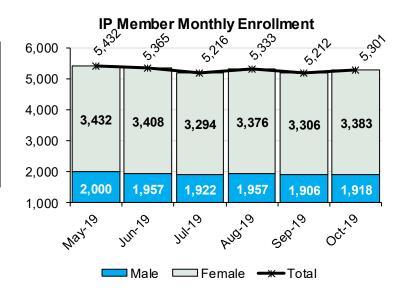

#### **ESI Member Monthly Enrollment**

### Individual Plan (IP)

|          | Total Current<br>Enrollment |        |       | New Enrollment<br>this Month |     |        |       |
|----------|-----------------------------|--------|-------|------------------------------|-----|--------|-------|
|          | Male                        | Female | Total | M                            | ale | Female | Total |
| Employee | 1,559                       | 2,626  | 4,185 | 2                            | 44  | 507    | 751   |
| Spouse   | 301                         | 632    | 933   | 5                            | 55  | 89     | 144   |
| Student  | 58                          | 125    | 183   | 1                            | 15  | 41     | 56    |
| Total    | 1,918                       | 3,383  | 5,301 | 3                            | 14  | 637    | 951   |