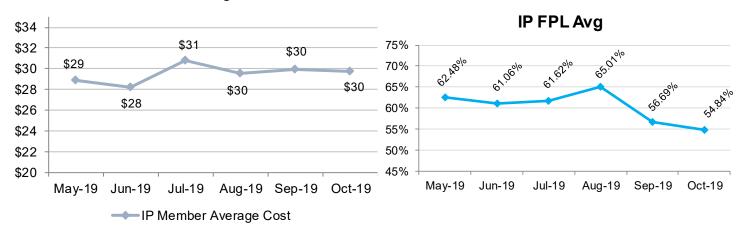

Enrollment |        |       | New Enrollment<br>this Month |     |        |       |
|----------|-----------------------------|--------|-------|------------------------------|-----|--------|-------|
|          | Male                        | Female | Total | M                            | ale | Female | Total |
| Employee | 1,559                       | 2,626  | 4,185 | 2                            | 44  | 507    | 751   |
| Spouse   | 301                         | 632    | 933   | 5                            | 55  | 89     | 144   |
| Student  | 58                          | 125    | 183   | 1                            | 15  | 41     | 56    |
| Total    | 1,918                       | 3,383  | 5,301 | 3                            | 14  | 637    | 951   |



#### **IP Member Avg Cost**