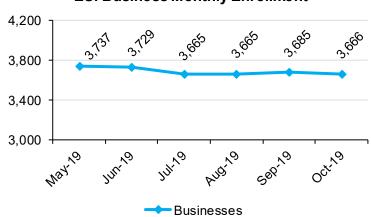

#### **ESI Business Monthly Enrollment**

#### **Average OHCA Premium Assistance Payments**

|         | Business Activity with Employee Participation Counts |            |          |          |            |       |  |
|---------|------------------------------------------------------|------------|----------|----------|------------|-------|--|
|         | *None                                                | 1 to<br>25 | 26 to 50 | 51 to 99 | 100 & Over | Total |  |
| Current | 64                                                   | 2,675      | 385      | 234      | 281        | 3,639 |  |
| New     | 1                                                    | 23         | 3        | 0        | 0          | 27    |  |
| Total   | 65                                                   | 2,698      | 388      | 234      | 281        | 3,666 |  |