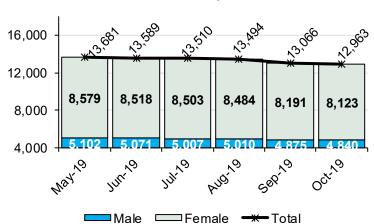

#### **Employer-Sponsored Insurance (ESI)**

|           | Total Current<br>Enrollment |        |        | New Enrollment<br>this Month |        |       |  |
|-----------|-----------------------------|--------|--------|------------------------------|--------|-------|--|
|           | Male                        | Female | Total  | Male                         | Female | Total |  |
| Employee  | 4,078                       | 6,459  | 10,537 | 211                          | 379    | 590   |  |
| Spouse    | 610                         | 1,497  | 2,107  | 52                           | 71     | 123   |  |
| Student   | 50                          | 64     | 114    | 7                            | 8      | 15    |  |
| Dependent | 102                         | 103    | 205    | 22                           | 13     | 35    |  |
| Total     | 4,840                       | 8,123  | 12,963 | 292                          | 471    | 763   |  |
| •         |                             |        |        |                              |        |       |  |

#### **ESI Member Monthly Enrollment**