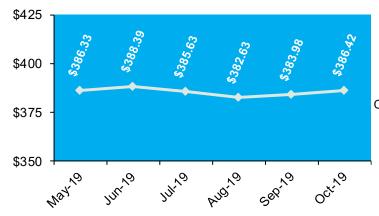

| 10,537 | 211                          | 379    | 590   |  |
| Spouse    | 610                         | 1,497  | 2,107  | 52                           | 71     | 123   |  |
| Student   | 50                          | 64     | 114    | 7                            | 8      | 15    |  |
| Dependent | 102                         | 103    | 205    | 22                           | 13     | 35    |  |
| Total     | 4,840                       | 8,123  | 12,963 | 292                          | 471    | 763   |  |
| •         |                             |        |        |                              |        |       |  |

#### **ESI Member Monthly Enrollment**



#### **Employer Average Cost**



#### **ESI Business Monthly Enrollment**



#### **Average OHCA Premium Assistance Payments**



|         | Business Activity with Employee Participation Counts |            |          |          |            |       |  |
|---------|------------------------------------------------------|------------|----------|----------|------------|-------|--|
|         | *None                                                | 1 to<br>25 | 26 to 50 | 51 to 99 | 100 & Over | Total |  |
| Current | 64                                                   | 2,675      | 385      | 234      | 281        | 3,639 |  |
| New     | 1                                                    | 23         | 3        | 0        | 0          | 27    |  |
| Total   | 65                                                   | 2,698      | 388      | 234      | 281        | 3,666 |  |

\*Some approved businesses may not have a