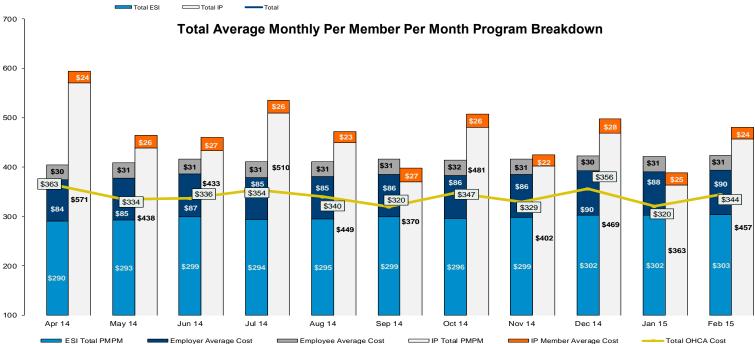

37 4,799 4,670 4.536 4,503 4.562 4,531 4,455 4,445 4.353 15,000 10.000 5,000 0 Febris Marts octria Janis JUNIA JUITA 40<sup>1,1A</sup> Decit AUGTA Ser Total ESI □ Total IP 700

### Total Insure Oklahoma Member Monthly Enrollment

### Federal Poverty Level Breakdown of Total Enrollment



\*IP qualifying FPL decreased to 100%

| Currently Enrol | Change from<br>Previous Year |      |
|-----------------|------------------------------|------|
| Businesses      | 3,927                        | -10% |
| ESI Enrollees   | 13,482                       | -9%  |
| IP Enrollees    | 4,353                        | -10% |

| Latest Monthly Marketing Statistics |       |  |  |  |  |
|-------------------------------------|-------|--|--|--|--|
| Call Center - Calls Answered        | 4,838 |  |  |  |  |



All the state share of the Insure Oklahoma program costs are budgeted from the state's tobacco tax revenues. (All financial information is previous month activity.) Data is compiled by Reporting and Statistics and valid as of the date of the report; any subsequent figures for this group for this time period may vary. www.insureoklahoma.org

## Insure Oklahoma Fast Facts

**March 2015** 



| November 2005  | Oklahoma implemented Insure Oklahoma Employer Sponsored Insurance (ESI), the premium assistance for health insurance coverage targeting some 50,000 low-wage working adults in Oklahoma.                        |
|----------------|--------------------------------------------------------------------------------------------------------------------------------------------------------------