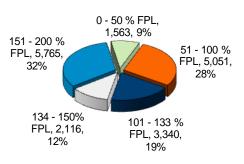

### Federal Poverty Level Breakdown of Total Enrollment

\*IP qualifying FPL decreased to 100%

| Currently Enrol | Change from<br>Previous Year |      |
|-----------------|------------------------------|------|
| Businesses      | 3,927                        | -10% |
| ESI Enrollees   | 13,482                       | -9%  |
| IP Enrollees    | 4,353                        | -10% |