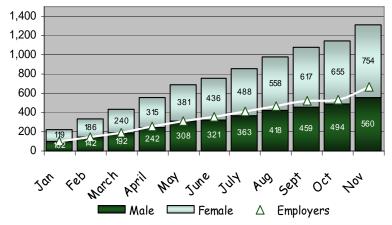

\*Some approved businesses may not have any approved employees.

2006 Employee and Employer Monthly Trends

|          |                  | Cimaro              | rron Tex |         | is Beau                   |       | iver |
|----------|------------------|---------------------|----------|---------|---------------------------|-------|------|
|          | O-EPIC by Region |                     |          |         |                           |       |      |
|          | Employers        | Employee/<br>Spouse | Co       | ipacity | Participating<br>Counties |       |      |
| Region 1 | 89               | 200                 | 3        | 3,025   | 15 of 16                  |       |      |
| Region 2 | 41               | 74                  | 1        | ,458    | 12 of 16                  |       |      |
| Region 3 | 209              | 354                 | 7        | 7,849   | 6 of 6                    |       |      |
| Region 4 | 152              | 281                 | Ę        | 5,819   | 5 of 5                    |       |      |
| Region 5 | 100              | 242                 | 4        | 1,365   | 17 of 18                  |       |      |
| Region 6 | 74               | 163                 | 2        | 2,484   | 16 of 16                  |       |      |
| Total    | 665              | 1,314               | 2        | 5,000   | 71                        | of 77 |      |