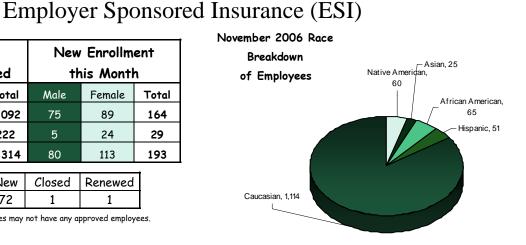

\*Some approved businesses may not have any approved employees.

2006 Employee and Employer Monthly Trends

|          |                  | Cimaro              | rron Tex |         | is Beau                   |       | iver |
|----------|------------------|---------------------|----------|---------|---------------------------|-------|------|
|          | O-EPIC by Region |                     |          |         |                           |       |      |
|          | Employers        | Employee/<br>Spouse | Co       | ipacity | Participating<br>Counties |       |      |
| Region 1 | 89               | 200                 | 3        | 3,025   | 15 of 16                  |       |      |
| Region 2 | 41               | 74                  | 1        | ,458    | 12 of 16                  |       |      |
| Region 3 | 209              | 354                 | 7        | 7,849   | 6 of 6                    |       |      |
| Region 4 | 152              | 281                 | Ę        | 5,819   | 5 of 5                    |       |      |
| Region 5 | 100              | 242                 | 4        | 1,365   | 17 of 18                  |       |      |
| Region 6 | 74               | 163                 | 2        | 2,484   | 16 of 16                  |       |      |
| Total    | 665              | 1,314               | 2        | 5,000   | 71                        | of 77 |      |