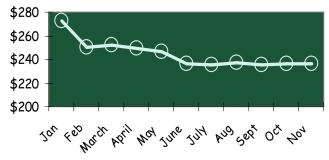

of 16                  |       |      |
| Region 2 | 41               | 74                  | 1        | ,458    | 12 of 16                  |       |      |
| Region 3 | 209              | 354                 | 7        | 7,849   | 6 of 6                    |       |      |
| Region 4 | 152              | 281                 | Ę        | 5,819   | 5 of 5                    |       |      |
| Region 5 | 100              | 242                 | 4        | 1,365   | 17 of 18                  |       |      |
| Region 6 | 74               | 163                 | 2        | 2,484   | 16 of 16                  |       |      |
| Total    | 665              | 1,314               | 2        | 5,000   | 71                        | of 77 |      |



Average Premium Per Employee & Spouse Per Month