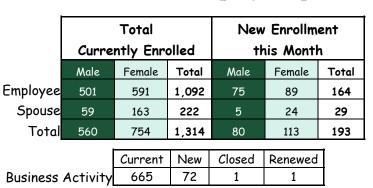

\*Some approved businesses may not have any approved employees.

2006 Employee and Employer Monthly Trends

|          |                  | Cimaro              | rron Tex |         | is Beau                   |       | iver |
|----------|------------------|---------------------|----------|---------|---------------------------|-------|------|
|          | O-EPIC by Region |                     |          |         |                           |       |      |
|          | Employers        | Employee/<br>Spouse | Co       | ipacity | Participating<br>Counties |       |      |
| Region 1 | 89               | 200                 | 3        | 3,025   | 15 of 16                  |       |      |
| Region 2 | 41               | 74                  | 1        | ,458    | 12 of 16                  |       |      |
| Region 3 | 209              | 354                 | 7        | 7,849   | 6 of 6                    |       |      |
| Region 4 | 152              | 281                 | Ę        | 5,819   | 5 of 5                    |       |      |
| Region 5 | 100              | 242                 | 4        | 1,365   | 17 of 18                  |       |      |
| Region 6 | 74               | 163                 | 2        | 2,484   | 16 of 16                  |       |      |
| Total    | 665              | 1,314               | 2        | 5,000   | 71                        | of 77 |      |