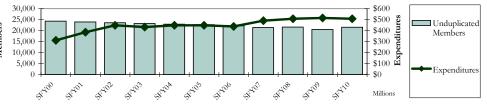

Child 37 88 68.6%
Adult 15,783 15,532
Data as of September 2010
Standard SoonerCare Nursing Facility - Unduplicated Members and Total Expenditure Trends

Data as of Sept. 9, 2010. Figures do not include intermediate care facilities for the mentally retarded (ICF/MR)