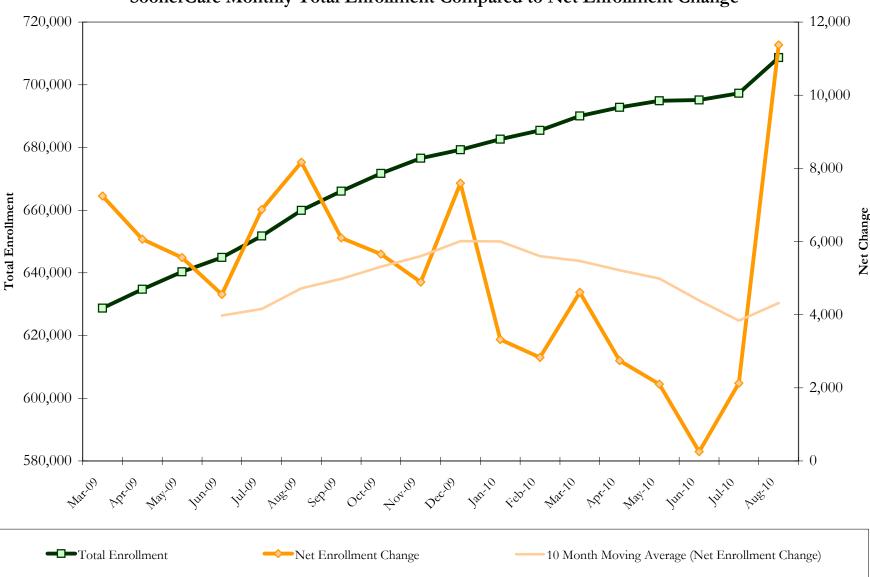

93           915         882         983           159         186         790           394         393         395           N/A         378         N/A |

| Total Primary Care Providers  | 4,072 | 4,370 | 6,063 | 6,342 |
|-------------------------------|-------|-------|-------|-------|
| Patient-Centered Medical Home | 1,339 | 1,405 | 1,360 | 1,431 |

# Historic Average SoonerCare Enrollment Per Month



Data prior to SFY2000 is from the OKDHS County Summary Report. During SFY1998 Title 19 expansion and CHIP were implemented. SoonerPlan and Oklahoma Cares enrollment began in the last half of SFY2005. In SFY2006 OHCA implemented 12 month certifications and TEFRA.

Figures do not include Insure Oklahoma enrollees.

## SoonerCare Monthly Total Enrollment Compared to Net Enrollment Change