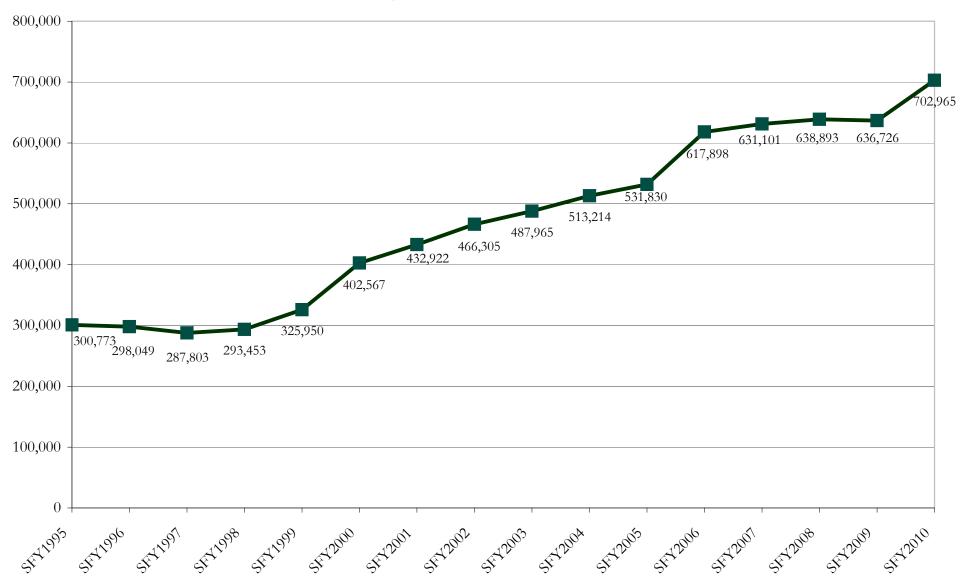

# Historic Average SoonerCare Enrollment Per Month

Data prior to SFY2000 is from the OKDHS County Summary Report. During SFY1998 Title 19 expansion and CHIP were implemented. SoonerPlan and Oklahoma Cares enrollment began in the last half of SFY2005. In SFY2006 OHCA implemented 12 month certifications and TEFRA.