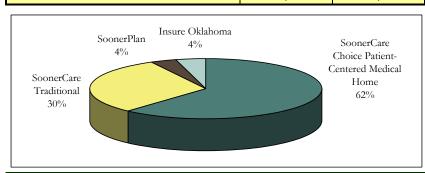

### August 2010 Data for October 2010 Board Meeting

| Delivery System                                         | Monthly<br>Enrollment<br>Average SFY2009 | Enrollment<br>August 2010 | Total Expenditures August<br>2010 | Average Dolla<br>Member Per M<br>August 201 |
|---------------------------------------------------------|------------------------------------------|---------------------------|-----------------------------------|---------------------------------------------|
| SoonerCare Choice Patient-Centered<br>Medical Home      | 435,958                                  | 457,273                   |                                   |                                             |
| Lower Cost                                              |                                          |                           |                                   |                                             |
| Higher Cost (Aged, Blind or Disabled)                   |                                          |                           |                                   |                                             |
| SoonerCare Traditional                                  | 219,646                                  | 224,994                   |                                   |                                             |
| Lower Cost (Supplemental, HMO, etc.)                    |                                          |                           |                                   |                                             |
| Higher Cost (Institutionalized Aged, Blind or Disabled) |                                          |                           |                                   |                                             |
| SoonerPlan                                              | 23,255                                   | 26,386                    |                                   |                                             |
| Insure Oklahoma                                         | 28,594                                   | 31,805                    |                                   |                                             |
| Employer-Sponsored Insurance                            | 17,857                                   | 18,825                    |                                   |                                             |
| Individual Plan                                         | 10,736                                   | 12,980                    |                                   |                                             |
| TOTAL                                                   | 707,453                                  | 740,458                   |                                   |                                             |