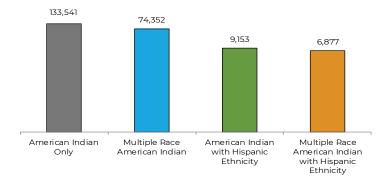

# American Indian Race Breakdown

### Gender Breakdown of American Indian Enrollment

| Female | 115,112 |
|--------|---------|
| Male   | 92,781  |

Race is self-reported by members at the time of enrollment. The multiple race members have selected two or more races. Hispanic is an ethnicity not a race.