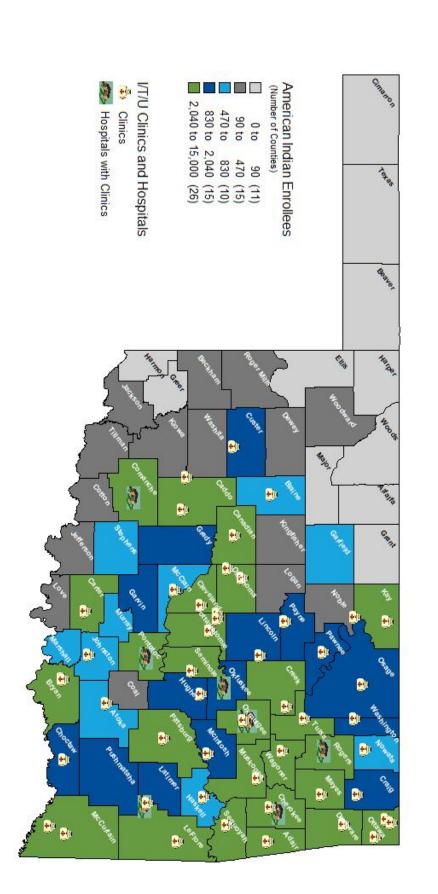

# Indian Health Service/Tribal/Urban (I/T/U) Providers

# I/T/U Providers by Program

I/T/U Providers Accepting Non-Indian Members 24

SoonerCare Traditional, 76