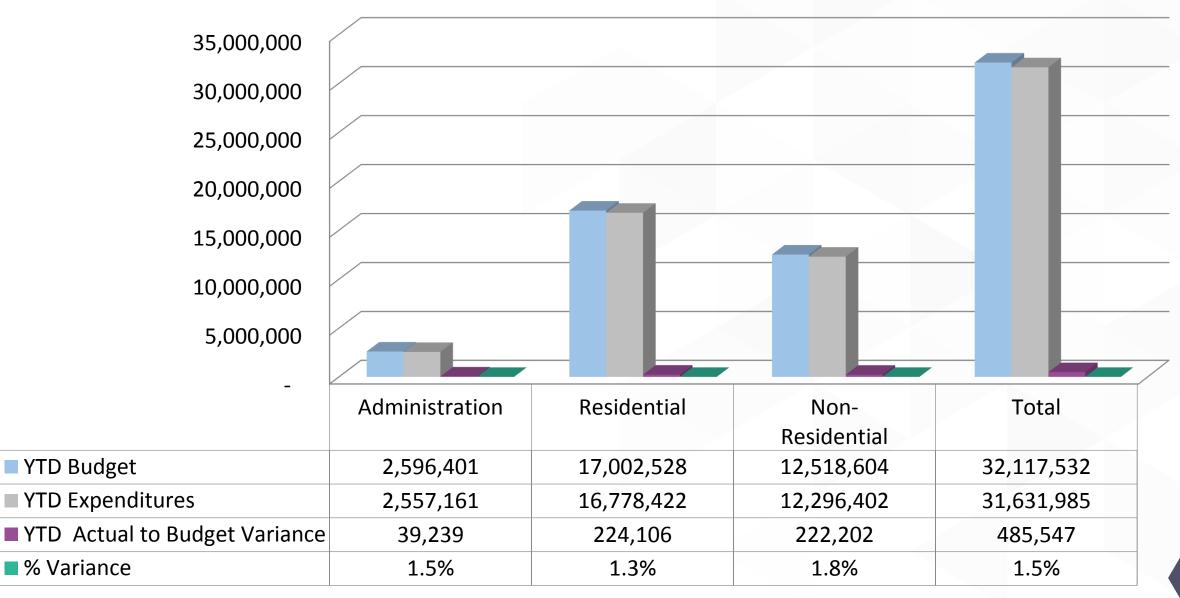

## FINANCE REPORT

April 2018 Board Meeting Financial Reports for the Month Ending April 30, 2018



FY-2018 Budget Work Program \$109,164,049

## FY-2018 Payroll Costs As of April 30, 2018



As of April 30, 2018

|         | Revenue Source                  | Revenue Source FY-18 Budget Budget |           |    |           | R  | eceipts   | er (Under)<br>ariance |
|---------|---------------------------------|------------------------------------|-----------|----|-----------|----|-----------|-----------------------|
| 0       | SSI and SSA                     | \$                                 | 200,000   | \$ | 166,667   | \$ | 118,546   | \$<br>(48,121)        |
|         | Income from Rent                |                                    | 9,576     |    | 7,980     |    | 10,883    | 2,903                 |
| Ø       | School Breakfast/Lunch Program  |                                    | 248,000   |    | 206,667   |    | 205,897   | (770)                 |
| <b></b> |