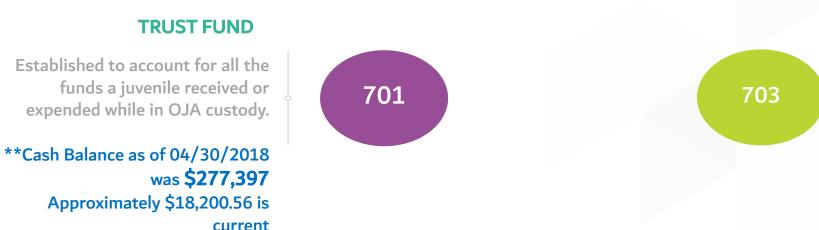

## **700 FUND ACCOUNTS**

As of April 30, 2018

702

#### **DONATION FUND**

Established to account for all the funds a juvenile received or expended while in OJA custody.

### Cash Balance as of 04/30/2018 was \$1,310

Established to account for all the funds a juvenile received or expended while in OJA custody.

Cash Balance as of 04/30/2018 was **\$6,113** 

#### **VICTIM RESTITUTION FUND**

Established to account for all the funds a juvenile received or expended while in OJA custody.

Cash Balance as of 04/30/2018 was \$9,695