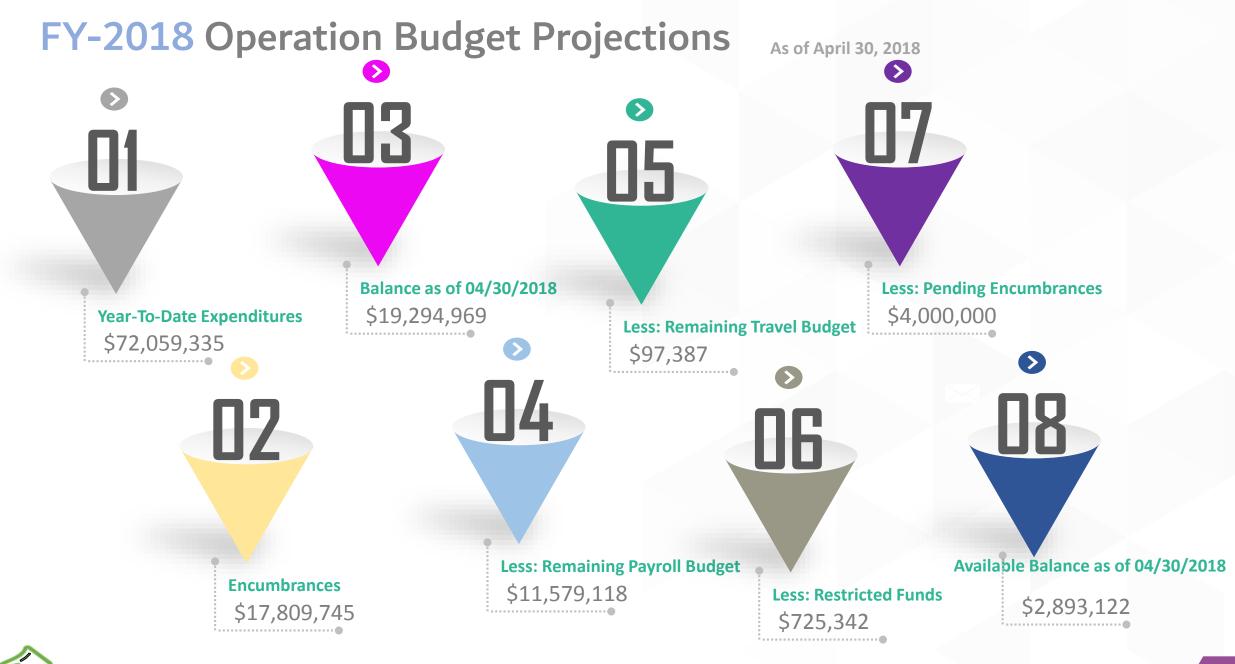

## FINANCE REPORT

April 2018 Board Meeting Financial Reports for the Month Ending April 30, 2018

FY-2018 Budget Work Program \$109,164,049