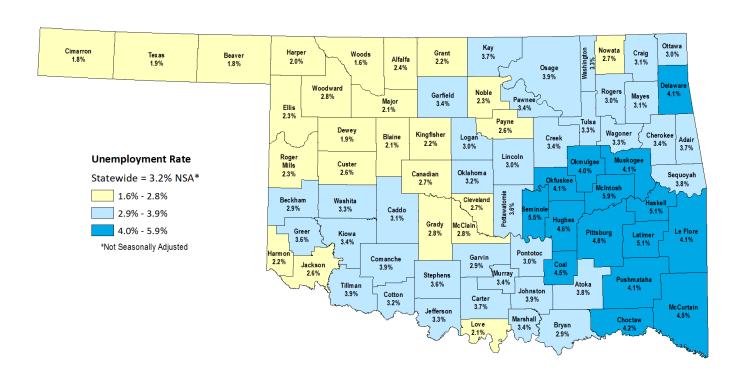

### Jobless rates up over the year for most Oklahoma counties in December

In December, **McIntosh County** posted Oklahoma's highest county unemployment rate of 5.9 percent. **Seminole County** reported the second-highest rate for the month, followed by **Haskell and Latimer Counties**. **Woods County** reported the lowest county unemployment rate of 1.6 percent in December. Unemployment rates in December were higher than a year earlier in 71 counties, lower in 5 counties and unchanged in 1 county.

#### Highest county unemployment rates\*

| December 2023   | Unemployment rate |
|-----------------|-------------------|
| McIntosh County | 5.9%              |
| Seminole County | 5.5%              |
| Haskell County  | 5.1%              |
| Latimer County  | 5.1%              |

#### Lowest county unemployment rates\*

| December 2023   | Unemployment rate |
|-----------------|-------------------|
| Woods County    | 1.6%              |
| Beaver County   | 1.8%              |
| Cimarron County | 1.8%              |