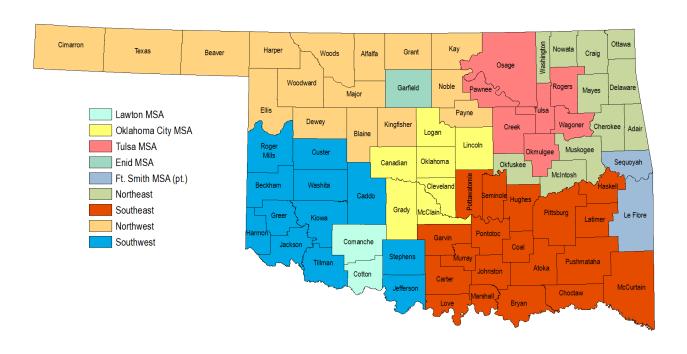

### **CURRENT EMPLOYMENT STATISTICS – Lawton MSA\***

|                                            | NUMBER EMPLOYED |             | <b>CHANGE FR</b> | OM                |       |                   |       |
|--------------------------------------------|-----------------|-------------|------------------|-------------------|-------|-------------------|-------|
|                                            | DEC<br>2023     | NOV<br>2023 | DEC<br>2022      | NOV. 23<br>DEC. 2 |       | DEC. 22<br>DEC. 2 |       |
| Total Nonfarm                              | 43,800          | 43,900      | 43,600           | -100              | -0.2% | 200               | 0.5%  |
| Total Private**                            | 29,100          | 29,100      | 28,900           | 0                 | 0.0%  | 200               | 0.7%  |
| Goods Producing                            | 5,500           | 5,400       | 5,300            | 100               | 1.9%  | 200               | 3.8%  |
| Service-Providing                          | 38,300          | 38,500      | 38,300           | -200              | -0.5% | 0                 | 0.0%  |
| Private Service Providing***               | 23,600          | 23,700      | 23,600           | -100              | -0.4% | 0                 | 0.0%  |
| Mining, Logging and Construction           | 1,500           | 1,500       | 1,400            | 0                 | 0.0%  | 100               | 7.1%  |
| Manufacturing                              | 4,000           | 3,900       | 3,900            | 100               | 2.6%  | 100               | 2.6%  |
| Trade, Transportation, and Utilities       | 7,200           | 7,200       | 7,300            | 0                 | 0.0%  | -100              | -1.4% |
| Wholesale Trade                            | 600             | 600         | 500              | 0                 | 0.0%  | 100               | 20.0% |
| Retail Trade                               | 5,400           | 5,400       | 5,500            | 0                 | 0.0%  | -100              | -1.8% |
| Transportation, Warehousing, and Utilities | 1,200           | 1,200       | 1,300            | 0                 | 0.0%  | -100              | -7.7% |
| Information                                | 700             | 700         | 700              | 0                 | 0.0%  | 0                 | 0.0%  |
| Financial Activities                       | 1,900           | 1,900       | 1,900            | 0                 | 0.0%  | 0                 | 0.0%  |
| Professional and Business Services         | 3,600           | 3,600       | 3,600            | 0                 | 0.0%  | 0                 | 0.0%  |
| Education and Health Services              | 4,100           | 4,100       | 3,900            | 0                 | 0.0%  | 200               | 5.1%  |
| Leisure and Hospitality                    | 5,000           | 5,100       | 5,100            | -100              | -2.0% | -100              | -2.0% |
| Other Services                             | 1,100           | 1,100       | 1,100            | 0                 | 0.0%  | 0                 | 0.0%  |
| Government                                 | 14,700          | 14,800      | 14,700           | -100              | -0.7% | 0                 | 0.0%  |
| Federal Government                         | 4,100           | 4,100       | 4,000            | 0                 | 0.0%  | 100               | 2.5%  |
| State Government                           | 1,000           | 1,000       | 1,100            | 0                 | 0.0%  | -100              | -9.1% |
| Local Government                           | 9,600           | 9,700       | 9,600            | -100              | -1.0% | 0                 | 0.0%  |
| Total State and Local Government           | 10,600          | 10,700      | 10,700           | -100              | -0.9% | -100              | -0.9% |

## **CURRENT EMPLOYMENT STATISTICS – Oklahoma City MSA\***

|                                                                          | NUMBER EM | PLOYED  |         | CHANGE FR | ОМ    |         |        |
|--------------------------------------------------------------------------|-----------|---------|---------|-----------|-------|---------|--------|
|                                                                          | DEC       | NOV     | DEC     | NOV. 23   |       | DEC. 22 | то     |
|                                                                          | 2023      | 2023    | 2022    | DEC. 2    | 3     | DEC. 2  | 3      |
| tal Nonfarm                                                              | 696,900   | 695,200 | 685,600 | 1,700     | 0.2%  | 11,300  | 1.7%   |
| Total Private**                                                          | 563,900   | 561,900 | 556,400 | 2,000     | 0.4%  | 7,500   | 1.4%   |
| Goods Producing                                                          | 80,200    | 80,300  | 80,500  | -100      | -0.1% | -300    | -0.4%  |
| Service-Providing                                                        | 616,700   | 614,900 | 605,100 | 1,800     | 0.3%  | 11,600  | 1.9%   |
| Private Service Providing***                                             | 483,700   | 481,600 | 475,900 | 2,100     | 0.4%  | 7,800   | 1.6%   |
| Mining and Logging                                                       | 10,700    | 10,600  | 11,100  | 100       | 0.9%  | -400    | -3.6%  |
| Mining, Logging and Construction                                         | 44,400    | 44,700  | 45,000  | -300      | -0.7% | -600    | -1.39  |
| Construction                                                             | 33,700    | 34,100  | 33,900  | -400      | -1.2% | -200    | -0.69  |
| Specialty Trade Contractors                                              | 21,500    | 21,700  | 20,900  | -200      | -0.9% | 600     | 2.99   |
| Manufacturing                                                            | 35,800    | 35,600  | 35,500  | 200       | 0.6%  | 300     | 0.99   |
| Durable Goods                                                            | 25,700    | 25,500  | 25,000  | 200       | 0.8%  | 700     | 2.89   |
| Machinery Manufacturing                                                  | 6,000     | 5,900   | 5,700   | 100       | 1.7%  | 300     | 5.39   |
| Transportation Equipment Manufacturing                                   | 6,900     | 6,800   | 6,500   | 100       | 1.5%  | 400     | 6.29   |
| Trade, Transportation, and Utilities                                     | 130,800   | 129,500 | 130,000 | 1,300     | 1.0%  | 800     | 0.69   |
| Wholesale Trade                                                          | 24,300    | 24,200  | 23,200  | 100       | 0.4%  | 1,100   | 4.79   |
| Retail Trade                                                             | 71,700    | 70,700  | 71,300  | 1,000     | 1.4%  | 400     | 0.69   |
| General Merchandise Stores                                               | 16,400    | 16,300  | 16,500  | 100       | 0.6%  | -100    | -0.69  |
| Transportation, Warehousing, and Utilities                               | 34,800    | 34,600  | 35,500  | 200       | 0.6%  | -700    | -2.09  |
| Information                                                              | 5,700     | 5,700   | 5,900   | 0         | 0.0%  | -200    | -3.4°  |
| Telecommunications                                                       | 2,200     | 2,200   | 2,300   | 0         | 0.0%  | -100    | -4.49  |
| Financial Activities                                                     | 36,500    | 36,500  | 36,800  | 0         | 0.0%  | -300    | -0.89  |
| Finance and Insurance                                                    | 26,100    | 26,200  | 26,200  | -100      | -0.4% | -100    | -0.49  |
| Rental and Leasing Services                                              | 4,000     | 4,000   | 4,000   | 0         | 0.0%  | 0       | 0.0    |
| Professional and Business Services                                       | 90,000    | 90,500  | 91,400  | -500      | -0.6% | -1,400  | -1.5   |
| Professional, Scientific, and Technical Services                         | 40,100    | 40,200  | 39,600  | -100      | -0.3% | 500     | 1.3    |
| Management of Companies and Enterprises                                  | 10,300    | 10,400  | 9,700   | -100      | -1.0% | 600     | 6.29   |
| Administrative and Support and Waste Management and Remediation Services | 39,600    | 39,900  | 42,100  | -300      | -0.8% | -2,500  | -5.99  |
| Employment Services                                                      | 13,600    | 13,700  | 14,900  | -100      | -0.7% | -1,300  | -8.79  |
| Business Support Services                                                | 6,000     | 6,100   | 6,800   | -100      | -1.6% | -800    | -11.89 |
| Education and Health Services                                            | 113,500   | 111,900 | 105,700 | 1,600     | 1.4%  | 7,800   | 7.49   |
| Health Care and Social Assistance                                        | 100,800   | 98,800  | 94,500  | 2,000     | 2.0%  | 6,300   | 6.79   |
| Ambulatory Health Care Services                                          | 37,000    | 35,900  | 35,000  | 1,100     | 3.1%  | 2,000   | 5.79   |
| Hospitals                                                                | 36,100    | 35,800  | 34,800  | 300       | 0.8%  | 1,300   | 3.79   |
| Leisure and Hospitality                                                  | 78,600    | 79,000  | 77,100  | -400      | -0.5% | 1,500   | 2.09   |
| Food Services and Drinking Places                                        | 63,700    | 62,900  | 61,800  | 800       | 1.3%  | 1,900   | 3.19   |
| Restaurants and Other Eating Places                                      | 57,400    | 57,400  | 57,300  | 0         | 0.0%  | 100     | 0.29   |
| Full-Service Restaurants                                                 | 26,900    | 26,900  | 27,400  | 0         | 0.0%  | -500    | -1.89  |
| Limited-Service Restaurants and Other Eating Places                      | 30,500    | 30,500  | 29,900  | 0         | 0.0%  | 600     | 2.09   |
| Other Services                                                           | 28,600    | 28,500  | 29,000  | 100       | 0.4%  | -400    | -1.49  |
| Government                                                               | 133,000   | 133,300 | 129,200 | -300      | -0.2% | 3,800   | 2.99   |
| Federal Government                                                       | 31,500    | 31,400  | 30,200  | 100       | 0.3%  | 1,300   | 4.39   |
| State Government                                                         | 44,700    | 45,300  | 43,700  | -600      | -1.3% | 1,000   | 2.3%   |
| Local Government                                                         | 56,800    | 56,600  | 55,300  | 200       | 0.4%  | 1,500   | 2.79   |
| Total State and Local Government                                         | 101,500   | 101,900 | 99,000  | -400      | -0.4% | 2,500   | 2.59   |

### **CURRENT EMPLOYMENT STATISTICS - Tulsa MSA\***

|                                                                          | NUMBER EMPLOYED  |                  | CHANGE FROM |              |        |         |               |
|--------------------------------------------------------------------------|------------------|------------------|-------------|--------------|--------|---------|---------------|
|                                                                          | DEC              | NOV              | DEC         | NOV. 23      |        | DEC. 22 | то            |
|                                                                          | 2023             | 2023             | 2022        | DEC. 2       | 3      | DEC.    | 23            |
| tal Nonfarm                                                              | 471,000          | 471,700          | 459,700     | -700         | -0.2%  | 11,300  | 2.5%          |
| Total Private**                                                          | 410,500          | 410,800          | 401,300     | -300         | -0.1%  | 9,200   | 2.3%          |
| Goods Producing                                                          | 85,700           | 84,500           | 76,900      | 1,200        | 1.4%   | 8,800   | 11.4%         |
| Service-Providing                                                        | 385,300          | 387,200          | 382,800     | -1,900       | -0.5%  | 2,500   | 0.7%          |
| Private Service Providing                                                | 324,800          | 326,300          | 324,400     | -1,500       | -0.5%  | 400     | 0.1%          |
| Mining, Logging and Construction                                         | 32,500           | 31,900           | 27,900      | 600          | 1.9%   | 4,600   | 16.5%         |
| Mining and Logging                                                       | 3,700            | 3,700            | 3,700       | 0            | 0.0%   | 0       | 0.0%          |
| Construction                                                             | 28,800           | 28,200           | 24,200      | 600          | 2.1%   | 4,600   | 19.0%         |
| Specialty Trade Contractors                                              | 17,200           | 17,100           | 15,300      | 100          | 0.6%   | 1,900   | 12.4%         |
| Manufacturing                                                            | 53,200           | 52,600           | 49,000      | 600          | 1.1%   | 4,200   | 8.6%          |
| Machinery Manufacturing                                                  | 10,700           | 10,700           | 10,600      | 0            | 0.0%   | 100     | 0.9%          |
| Trade, Transportation, and Utilities                                     | 90,100           | 90,100           | 91,300      | 0            | 0.0%   | -1,200  | -1.3%         |
| Wholesale Trade                                                          | 16,900           | 16,800           | 16,800      | 100          | 0.6%   | 100     | 0.6%          |
| Retail Trade                                                             | 50,800           | 50,700           | 50,500      | 100          | 0.2%   | 300     | 0.6%          |
| Food and Beverage Stores                                                 | 6,600            | 6,500            | 6,800       | 100          | 1.5%   | -200    | -2.9%         |
| General Merchandise Stores                                               | 11,600           | 11,600           | 11,600      | 0            | 0.0%   | 0       | 0.09          |
| Department Stores                                                        | 2,000            | 2,000            | 2,000       | 0            | 0.0%   | 0       | 0.09          |
| General Merchandise Stores, including Warehouse Clubs and Supercenters   | 9,600            | 9,600            | 9,600       | 0            | 0.0%   | 0       | 0.0%          |
| Transportation, Warehousing, and Utilities                               | 22,400           | 22,600           | 24,000      | -200         | -0.9%  | -1,600  | -6.7%         |
| Utilities                                                                | 2,400            | 2,400            | 2,400       | 0            | 0.0%   | 0       | 0.0%          |
| Transportation and Warehousing                                           | 20,000           | 20,200           | 21,600      | -200         | -1.0%  | -1,600  | -7.4%         |
| Information                                                              | 5,100            | 5,100            | 5,300       | 0            | 0.0%   | -1,000  | -3.8%         |
| Telecommunications                                                       | 2,300            | 2,300            | 2,400       | 0            | 0.0%   | -100    | -4.2%         |
| Financial Activities                                                     | 23,800           | 23,800           | 23,800      | 0            | 0.0%   | 0       | 0.0%          |
| Insurance Carriers                                                       | 3,900            | 3,900            | 3,900       | 0            | 0.0%   | 0       | 0.0%          |
| Professional and Business Services                                       | 62,300           | 63,300           | 63,500      | -1,000       | -1.6%  | -1,200  | -1.9%         |
| Professional, Scientific, and Technical Services                         | 23,900           | 24,300           | 22,800      | -400         | -1.7%  | 1,100   | 4.8%          |
| Management of Companies and Enterprises                                  | 9,500            | 9,500            | 9,100       | 0            | 0.0%   | 400     | 4.49          |
| Administrative and Support and Waste Management and Remediation Services | 28,900           | 29,500           | 31,600      | -600         | -2.0%  | -2,700  | -8.5%         |
| Employment Services                                                      | 13,700           | 14,000           | 14,500      | -300         | -2.1%  | -800    | -5.5%         |
| Business Support Services                                                | 2,300            | 2,300            | 2,600       | 0            | 0.0%   | -300    | -11.59        |
| Education and Health Services                                            | 74,100           | 74,000           | 73,600      | 100          | 0.1%   | 500     | 0.7%          |
| Educational Services                                                     | 5,700            | 6,000            | 5,900       | -300         | -5.0%  | -200    | -3.49         |
| Health Care and Social Assistance                                        | 68,400           | 68,000           | 67,700      | 400          | 0.6%   | 700     | 1.09          |
| Ambulatory Health Care Services                                          | 25,700           | 25,500           | 24,700      | 200          | 0.8%   | 1,000   | 4.19          |
| Hospitals                                                                | 24,100           | 24,000           | 23,200      | 100          | 0.4%   | 900     | 3.9%          |
| Leisure and Hospitality                                                  | 49,000           | 49,800           | 46,300      | -800         | -1.6%  | 2,700   | 5.8%          |
| Food Services and Drinking Places                                        | 37,800           | 37,800           | 37,400      | 0            | 0.0%   | 400     | 1.1%          |
| Full-Service Restaurants                                                 | 16,900           | 16.900           | 16,700      | 0            | 0.0%   | 200     | 1.2%          |
| Other Services                                                           | 20,400           | 20,200           | 20,600      | 200          | 1.0%   | -200    | -1.0%         |
| Government                                                               | 60,500           | 60,900           | 58,400      | -400         | -0.7%  | 2,100   | 3.6%          |
| Federal Government                                                       | 6,100            | 6,100            | 5,500       | 0            | 0.0%   | 600     | 10.9%         |
| State Government                                                         | 8,800            | 9,000            | 9,100       | -200         | -2.2%  | -300    | -3.3%         |
| Local Government                                                         | 45,600           | 45,800           | 43,800      | -200         | -2.2%  | 1,800   | -3.3%<br>4.1% |
|                                                                          | 45,600<br>54,400 | 54,800<br>54,800 | 52,900      | -200<br>-400 | -0.4%  | 1,500   | 2.8%          |
| Total State and Local Government                                         | 54,400           | 54,000           | 52,900      | -400         | -0.776 | 1,500   | 2.0%          |

### **CURRENT EMPLOYMENT STATISTICS - Enid MSA\***

|                              | NUMBER EM   | PLOYED      |             | CHANGE FRO           | <u>MC</u> |                   |       |
|------------------------------|-------------|-------------|-------------|----------------------|-----------|-------------------|-------|
|                              | DEC<br>2023 | NOV<br>2023 | DEC<br>2022 | NOV. 23 T<br>DEC. 23 |           | DEC. 22<br>DEC. 2 |       |
| Total Nonfarm                | 24,100      | 24,100      | 24,000      | 0                    | 0.0%      | 100               | 0.4%  |
| Total Private**              | 20,600      | 20,600      | 20,400      | 0                    | 0.0%      | 200               | 1.0%  |
| Goods Producing              | 4,000       | 4,000       | 4,000       | 0                    | 0.0%      | 0                 | 0.0%  |
| Service-Providing            | 20,100      | 20,100      | 20,000      | 0                    | 0.0%      | 100               | 0.5%  |
| Private Service Providing*** | 16,600      | 16,600      | 16,400      | 0                    | 0.0%      | 200               | 1.2%  |
| Government                   | 3,500       | 3,500       | 3,600       | 0                    | 0.0%      | -100              | -2.8% |