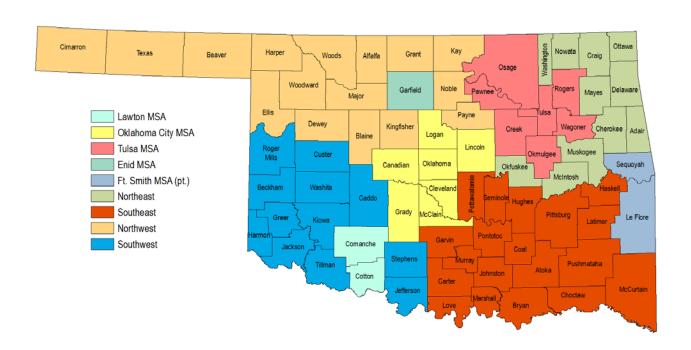

#### **CURRENT EMPLOYMENT STATISTICS – Lawton MSA\***

|                                            | NUMBER EMPLOYED |             |             | CHANGE FR         | OM    |                   |        |
|--------------------------------------------|-----------------|-------------|-------------|-------------------|-------|-------------------|--------|
|                                            | MAR<br>2023     | FEB<br>2023 | MAR<br>2022 | FEB. 23<br>MAR. 2 |       | MAR. 22<br>MAR. 2 |        |
| Total Nonfarm                              | 43,300          | 43,300      | 42,700      | 0                 | 0.0%  | 600               | 1.4%   |
| Total Private**                            | 28,700          | 28,800      | 28,500      | -100              | -0.4% | 200               | 0.7%   |
| Goods Producing                            | 5,300           | 5,300       | 5,800       | 0                 | 0.0%  | -500              | -8.6%  |
| Service-Providing                          | 38,000          | 38,000      | 36,900      | 0                 | 0.0%  | 1,100             | 3.0%   |
| Private Service Providing***               | 23,400          | 23,500      | 22,700      | -100              | -0.4% | 700               | 3.1%   |
| Mining, Logging and Construction           | 1,400           | 1,400       | 1,900       | 0                 | 0.0%  | -500              | -26.3% |
| Manufacturing                              | 3,900           | 3,900       | 3,900       | 0                 | 0.0%  | 0                 | 0.0%   |
| Trade, Transportation, and Utilities       | 7,000           | 7,100       | 6,900       | -100              | -1.4% | 100               | 1.5%   |
| Wholesale Trade                            | 600             | 600         | 500         | 0                 | 0.0%  | 100               | 20.0%  |
| Retail Trade                               | 5,300           | 5,300       | 5,300       | 0                 | 0.0%  | 0                 | 0.0%   |
| Transportation, Warehousing, and Utilities | 1,100           | 1,200       | 1,100       | -100              | -8.3% | 0                 | 0.0%   |
| Information                                | 700             | 700         | 700         | 0                 | 0.0%  | 0                 | 0.0%   |
| Financial Activities                       | 1,900           | 1,900       | 1,900       | 0                 | 0.0%  | 0                 | 0.0%   |
| Professional and Business Services         | 3,600           | 3,700       | 3,600       | -100              | -2.7% | 0                 | 0.0%   |
| Education and Health Services              | 4,000           | 4,000       | 3,800       | 0                 | 0.0%  | 200               | 5.3%   |
| Leisure and Hospitality                    | 5,100           | 5,000       | 4,700       | 100               | 2.0%  | 400               | 8.5%   |
| Other Services                             | 1,100           | 1,100       | 1,100       | 0                 | 0.0%  | 0                 | 0.0%   |
| Government                                 | 14,600          | 14,500      | 14,200      | 100               | 0.7%  | 400               | 2.8%   |
| Federal Government                         | 4,000           | 4,000       | 4,000       | 0                 | 0.0%  | 0                 | 0.0%   |
| State Government                           | 1,000           | 1,000       | 1,000       | 0                 | 0.0%  | 0                 | 0.0%   |
| Local Government                           | 9,600           | 9,500       | 9,200       | 100               | 1.1%  | 400               | 4.4%   |
| Total State and Local Government           | 10,600          | 10,500      | 10,200      | 100               | 1.0%  | 400               | 3.9%   |

## **CURRENT EMPLOYMENT STATISTICS – Oklahoma City MSA\***

|                                                                          | NUMBER EM | NUMBER EMPLOYED  MAR FEB |         | CHANGE FR | ОМ    |            |       |
|--------------------------------------------------------------------------|-----------|--------------------------|---------|-----------|-------|------------|-------|
|                                                                          | MAR       |                          |         | FEB. 23   |       | MAR. 22 TO |       |
|                                                                          | 2023      | 2023                     | 2022    | MAR. 2    | 3     | MAR. 23    |       |
| otal Nonfarm                                                             | 681,600   | 682,900                  | 659,000 | -1,300    | -0.2% | 22,600     | 3.4%  |
| Total Private**                                                          | 552,100   | 554,300                  | 531,000 | -2,200    | -0.4% | 21,100     | 4.0%  |
| Goods Producing                                                          | 80,300    | 79,800                   | 75,900  | 500       | 0.6%  | 4,400      | 5.8%  |
| Service-Providing                                                        | 601,300   | 603,100                  | 583,100 | -1,800    | -0.3% | 18,200     | 3.1%  |
| Private Service Providing***                                             | 471,800   | 474,500                  | 455,100 | -2,700    | -0.6% | 16,700     | 3.7%  |
| Mining and Logging                                                       | 11,200    | 10,900                   | 10,200  | 300       | 2.8%  | 1,000      | 9.8%  |
| Mining, Logging and Construction                                         | 44,700    | 44,400                   | 41,800  | 300       | 0.7%  | 2,900      | 6.9%  |
| Construction                                                             | 33,500    | 33,500                   | 31,600  | 0         | 0.0%  | 1,900      | 6.0%  |
| Specialty Trade Contractors                                              | 21,000    | 21,000                   | 19,600  | 0         | 0.0%  | 1,400      | 7.1%  |
| Manufacturing                                                            | 35,600    | 35,400                   | 34,100  | 200       | 0.6%  | 1,500      | 4.4%  |
| Durable Goods                                                            | 24,800    | 24,900                   | 23,800  | -100      | -0.4% | 1,000      | 4.2%  |
| Machinery Manufacturing                                                  | 5,800     | 5,700                    | 5,500   | 100       | 1.8%  | 300        | 5.5%  |
| Transportation Equipment Manufacturing                                   | 6,500     | 6,500                    | 6,300   | 0         | 0.0%  | 200        | 3.2%  |
| Trade, Transportation, and Utilities                                     | 125,600   | 126,700                  | 125,100 | -1,100    | -0.9% | 500        | 0.4%  |
| Wholesale Trade                                                          | 23,200    | 24,000                   | 22,800  | -800      | -3.3% | 400        | 1.8%  |
| Retail Trade                                                             | 69,400    | 68,900                   | 69,300  | 500       | 0.7%  | 100        | 0.1%  |
| General Merchandise Stores                                               | 15,600    | 15,600                   | 15,900  | 0         | 0.0%  | -300       | -1.9% |
| Transportation, Warehousing, and Utilities                               | 33,000    | 33,800                   | 33,000  | -800      | -2.4% | 0          | 0.0%  |
| Information                                                              | 5,800     | 5,800                    | 5,700   | 0         | 0.0%  | 100        | 1.8%  |
| Telecommunications                                                       | 2,300     | 2,300                    | 2,300   | 0         | 0.0%  | 0          | 0.0%  |
| Financial Activities                                                     | 36,400    | 35,900                   | 35,600  | 500       | 1.4%  | 800        | 2.3%  |
| Finance and Insurance                                                    | 25,700    | 25,500                   | 25,800  | 200       | 0.8%  | -100       | -0.4% |
| Rental and Leasing Services                                              | 4,000     | 3,900                    | 3,800   | 100       | 2.6%  | 200        | 5.3%  |
| Professional and Business Services                                       | 89,400    | 90,600                   | 87,800  | -1,200    | -1.3% | 1,600      | 1.8%  |
| Professional, Scientific, and Technical Services                         | 39,200    | 39,800                   | 37,800  | -600      | -1.5% | 1,400      | 3.7%  |
| Management of Companies and Enterprises                                  | 9,700     | 9,800                    | 9,200   | -100      | -1.0% | 500        | 5.4%  |
| Administrative and Support and Waste Management and Remediation Services | 40,500    | 41,000                   | 40,800  | -500      | -1.2% | -300       | -0.7% |
| Employment Services                                                      | 14,300    | 14,400                   | 15,100  | -100      | -0.7% | -800       | -5.3% |
| Business Support Services                                                | 6,600     | 6,800                    | 6,400   | -200      | -2.9% | 200        | 3.1%  |
| Education and Health Services                                            | 106,600   | 107,800                  | 100,100 | -1,200    | -1.1% | 6,500      | 6.5%  |
| Health Care and Social Assistance                                        | 94,300    | 95,600                   | 89,000  | -1,300    | -1.4% | 5,300      | 6.0%  |
| Ambulatory Health Care Services                                          | 34,400    | 35,100                   | 32,600  | -700      | -2.0% | 1,800      | 5.5%  |
| Hospitals                                                                | 34,700    | 34,900                   | 33,200  | -200      | -0.6% | 1,500      | 4.5%  |
| Leisure and Hospitality                                                  | 79,100    | 79,000                   | 72,500  | 100       | 0.1%  | 6,600      | 9.1%  |
| Food Services and Drinking Places                                        | 63,200    | 63,000                   | 59,100  | 200       | 0.3%  | 4,100      | 6.9%  |
| Restaurants and Other Eating Places                                      | 58,100    | 57,900                   | 54,500  | 200       | 0.4%  | 3,600      | 6.6%  |
| Full-Service Restaurants                                                 | 28,300    | 28,600                   | 26,800  | -300      | -1.1% | 1,500      | 5.6%  |
| Limited-Service Restaurants and Other Eating Places                      | 29,800    | 29,300                   | 27,700  | 500       | 1.7%  | 2,100      | 7.6%  |
| Other Services                                                           | 28,900    | 28,700                   | 28,300  | 200       | 0.7%  | 600        | 2.1%  |
| Government                                                               | 129,500   | 128,600                  | 128,000 | 900       | 0.7%  | 1,500      | 1.2%  |
| Federal Government                                                       | 30,600    | 30,100                   | 29,800  | 500       | 1.7%  | 800        | 2.7%  |
| State Government                                                         | 43,500    | 43,300                   | 43,900  | 200       | 0.5%  | -400       | -0.9% |
| Local Government                                                         | 55,400    | 55,200                   | 54,300  | 200       | 0.4%  | 1,100      | 2.0%  |
| Total State and Local Government                                         | 98,900    | 98,500                   | 98,200  | 400       | 0.4%  | 700        | 0.7%  |

### **CURRENT EMPLOYMENT STATISTICS – Tulsa MSA\***

|                                                                          | NUMBER EMPLOYED |         | CHANGE FR | OM                   |       |                   |        |
|--------------------------------------------------------------------------|-----------------|---------|-----------|----------------------|-------|-------------------|--------|
|                                                                          | MAR<br>2023     |         |           | FEB. 23 1<br>MAR. 23 |       | MAR. 22<br>MAR. 2 |        |
| tal Nonfarm                                                              | 455,200         | 453.500 | 447.600   | 1.700                | 0.4%  | 7.600             | 1.79   |
| Total Private**                                                          | 397,100         | 395,300 | 389,200   | 1,800                | 0.5%  | 7,900             | 2.09   |
| Goods Producing                                                          | 77,900          | 77,700  | 75,600    | 200                  | 0.3%  | 2,300             | 3.0%   |
| Service-Providing                                                        | 377,300         | 375,800 | 372,000   | 1,500                | 0.4%  | 5,300             | 1.49   |
| Private Service Providing                                                | 319,200         | 317,600 | 313,600   | 1,600                | 0.5%  | 5,600             | 1.89   |
| Mining, Logging and Construction                                         | 29,700          | 28,500  | 28,300    | 1,200                | 4.2%  | 1,400             | 5.0%   |
| Mining and Logging                                                       | 3,800           | 3,700   | 3,600     | 100                  | 2.7%  | 200               | 5.6%   |
| Construction                                                             | 25,900          | 24,800  | 24,700    | 1,100                | 4.4%  | 1,200             | 4.9%   |
| Specialty Trade Contractors                                              | 16,200          | 15,500  | 15,900    | 700                  | 4.5%  | 300               | 1.9%   |
| Manufacturing                                                            | 48,200          | 49,200  | 47,300    | -1,000               | -2.0% | 900               | 1.9%   |
| Machinery Manufacturing                                                  | 10,700          | 10,600  | 9,700     | 100                  | 0.9%  | 1,000             | 10.39  |
| Trade, Transportation, and Utilities                                     | 86,800          | 87,200  | 87,900    | -400                 | -0.5% | -1,100            | -1.3%  |
| Wholesale Trade                                                          | 16,700          | 16,800  | 16,300    | -100                 | -0.6% | 400               | 2.5%   |
| Retail Trade                                                             | 49,100          | 48,800  | 49,100    | 300                  | 0.6%  | 0                 | 0.09   |
| Food and Beverage Stores                                                 | 6,800           | 6,700   | 6,800     | 100                  | 1.5%  | 0                 | 0.09   |
| General Merchandise Stores                                               | 11,100          | 11,000  | 11,100    | 100                  | 0.9%  | 0                 | 0.09   |
| Department Stores                                                        | 1,800           | 1,800   | 1,800     | 0                    | 0.0%  | 0                 | 0.09   |
| General Merchandise Stores, including Warehouse Clubs and Supercenters   | 9,300           | 9,200   | 9,300     | 100                  | 1.1%  | 0                 | 0.09   |
| Transportation, Warehousing, and Utilities                               | 21,000          | 21,600  | 22,500    | -600                 | -2.8% | -1,500            | -6.79  |
| Utilities                                                                | 2,400           | 2,400   | 2,400     | 0                    | 0.0%  | 0                 | 0.09   |
| Transportation and Warehousing                                           | 18,600          | 19,200  | 20,100    | -600                 | -3.1% | -1,500            | -7.5%  |
| Information                                                              | 5,200           | 5,300   | 5,400     | -100                 | -1.9% | -200              | -3.7%  |
| Telecommunications                                                       | 2,400           | 2,400   | 2,500     | 0                    | 0.0%  | -100              | -4.09  |
| Financial Activities                                                     | 23,600          | 23,600  | 23,100    | 0                    | 0.0%  | 500               | 2.2%   |
| Insurance Carriers                                                       | 3,800           | 3,800   | 3,900     | 0                    | 0.0%  | -100              | -2.6%  |
| Professional and Business Services                                       | 65,100          | 64,100  | 62,500    | 1,000                | 1.6%  | 2,600             | 4.2%   |
| Professional, Scientific, and Technical Services                         | 24,300          | 23,800  | 22,400    | 500                  | 2.1%  | 1,900             | 8.5%   |
| Management of Companies and Enterprises                                  | 9,200           | 9,200   | 8,800     | 0                    | 0.0%  | 400               | 4.69   |
| Administrative and Support and Waste Management and Remediation Services | 31,600          | 31,100  | 31,300    | 500                  | 1.6%  | 300               | 1.09   |
| Employment Services                                                      | 14,300          | 14,200  | 15,000    | 100                  | 0.7%  | -700              | -4.79  |
| Business Support Services                                                | 2,500           | 2,500   | 2,900     | 0                    | 0.0%  | -400              | -13.89 |
| Education and Health Services                                            | 72,200          | 72,400  | 71,300    | -200                 | -0.3% | 900               | 1.3%   |
| Educational Services                                                     | 6,000           | 6,100   | 6,000     | -100                 | -1.6% | 0                 | 0.09   |
| Health Care and Social Assistance                                        | 66,200          | 66,300  | 65,300    | -100                 | -0.2% | 900               | 1.49   |
| Ambulatory Health Care Services                                          | 24,600          | 24,700  | 23,600    | -100                 | -0.4% | 1,000             | 4.29   |
| Hospitals                                                                | 23,200          | 23,000  | 23,300    | 200                  | 0.9%  | -100              | -0.49  |
| Leisure and Hospitality                                                  | 45,900          | 44,800  | 43,600    | 1,100                | 2.5%  | 2,300             | 5.3%   |
| Food Services and Drinking Places                                        | 37,000          | 36,300  | 36,100    | 700                  | 1.9%  | 900               | 2.5%   |
| Full-Service Restaurants                                                 | 16,700          | 16,400  | 15,900    | 300                  | 1.8%  | 800               | 5.0%   |
| Other Services                                                           | 20,400          | 20,200  | 19,800    | 200                  | 1.0%  | 600               | 3.0%   |
| Government                                                               | 58,100          | 58,200  | 58,400    | -100                 | -0.2% | -300              | -0.5%  |
| Federal Government                                                       | 5,600           | 5,600   | 5,400     | 0                    | 0.0%  | 200               | 3.79   |
| State Government                                                         | 8,700           | 8,800   | 9,100     | -100                 | -1.1% | -400              | -4.49  |
| Local Government                                                         | 43,800          | 43,800  | 43,900    | 0                    | 0.0%  | -100              | -0.29  |
| Total State and Local Government                                         | 52,500          | 52,600  | 53,000    | -100                 | -0.2% | -500              | -0.9%  |

#### **CURRENT EMPLOYMENT STATISTICS – Enid MSA\***

|                              | NUMBER EM | NUMBER EMPLOYED |             |                      | OM_  |                       |       |
|------------------------------|-----------|-----------------|-------------|----------------------|------|-----------------------|-------|
|                              |           |                 | MAR<br>2022 | FEB. 23 1<br>MAR. 23 |      | MAR. 22 TO<br>MAR. 23 |       |
| Total Nonfarm                | 24,000    | 23,800          | 24,200      | 200                  | 0.8% | -200                  | -0.8% |
| Total Private**              | 20,500    | 20,300          | 20,500      | 200                  | 1.0% | 0                     | 0.0%  |
| Goods Producing              | 4,000     | 4,000           | 4,000       | 0                    | 0.0% | 0                     | 0.0%  |
| Service-Providing            | 20,000    | 19,800          | 20,200      | 200                  | 1.0% | -200                  | -1.0% |
| Private Service Providing*** | 16,500    | 16,300          | 16,500      | 200                  | 1.2% | 0                     | 0.0%  |
| Government                   | 3,500     | 3.500           | 3,700       | 0                    | 0.0% | -200                  | -5.4% |