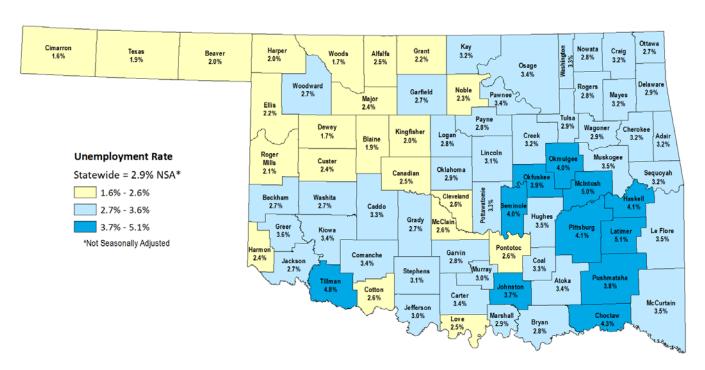

#### Jobless rates up over the year for most Oklahoma counties in March

In March, **Latimer County** posted Oklahoma's highest county unemployment rate of 5.1 percent. **McIntosh County** reported the second-highest rate for the month, followed by **Tillman County**. **Cimarron County** reported the lowest county unemployment rate of 1.6 percent in March. Unemployment rates in March were higher than a year earlier in 45 counties, lower in 17 counties and unchanged in 15 counties.

Highest county unemployment rates\*

| ingited county and projection rates |                   |  |  |  |  |
|-------------------------------------|-------------------|--|--|--|--|
| March 2023                          | Unemployment rate |  |  |  |  |
| Latimer County                      | 5.1%              |  |  |  |  |
| McIntosh County                     | 5.0%              |  |  |  |  |
| Tillman County                      | 4.8%              |  |  |  |  |

<sup>\*</sup> Non-seasonally adjusted

Lowest county unemployment rates\*

| March 2023      | Unemployment rate |
|-----------------|-------------------|
| Cimarron County | 1.6%              |
| Dewey County    | 1.7%              |
| Woods County    | 1.7%              |