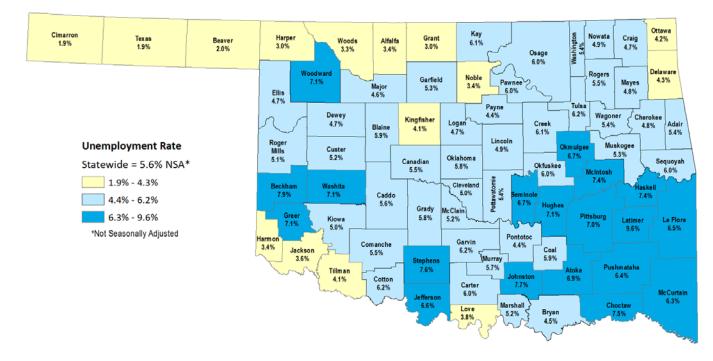

## Jobless rates improve in all counties in Oklahoma in August

In August, Latimer County posted Oklahoma's highest county unemployment rate of 9.6 percent. Beckham County had the second-highest rate for the month, followed by Johnston County. Cimarron County and Texas County tied for the lowest county unemployment rate of 1.9 percent in August. Unemployment rates in August were higher than a year earlier in 75 of Oklahoma's 77 counties, lower in 1 county and unchanged in 1 county.

#### Highest county unemployment rates\*

| August 2020               | Unemployment rate |
|---------------------------|-------------------|
| Latimer County            | 9.6%              |
| Beckham County            | 7.9%              |
| Johnston County           | 7.7%              |
| * Non-seasonally adjusted |                   |

| Lowest county unemployment rates* |                   |  |  |  |  |  |
|-----------------------------------|-------------------|--|--|--|--|--|
| August 2020                       | Unemployment rate |  |  |  |  |  |
| Cimarron County                   | 1.9%              |  |  |  |  |  |
| Texas County                      | 1.9%              |  |  |  |  |  |
| Beaver County                     | 2.0%              |  |  |  |  |  |
| Grant County                      | 3.0%              |  |  |  |  |  |
| Harper County                     | 3.0%              |  |  |  |  |  |
| * Non-seasonally adjusted         |                   |  |  |  |  |  |

## UNEMPLOYMENT RATES by COUNTY – August 2020 (Not Seasonally Adjusted)

**NOTE:** Each month, Current Employment Statistics (CES) and Local Area Unemployment Statistics (LAUS) data for the previous month is revised. The data for the current month in this news release is preliminary (not revised) and the data for the previous months is revised. All data is non-seasonally adjusted.