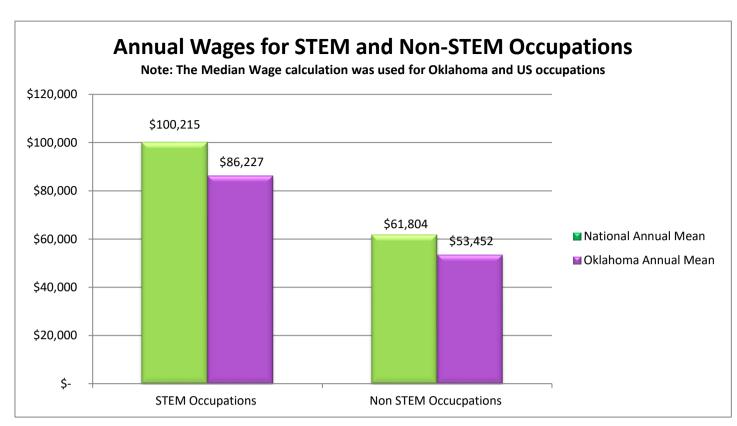

|  |
| Bachelor's degree                                                                     | Bachelor's degree                            | Doctoral or professional degree                                      | High school diploma or equivalent           | Bachelor's degree                                          | Doctoral or professional degree                            | Doctoral or professional degree                  |  |

**Economic Research and Analysis Division Oklahoma Employment Security Commissions** 

| Physics and Astronomy | Computer Science | Environmental Science | Engineering  |
|-----------------------|------------------|-----------------------|--------------|
| Mathematics           | Chemistry        | Geoscience            | Life Science |









Notes: Produced by the Oklahoma Employment Security Comissions, Economic Research and Analysis; Average Annual Wages: Occupational Employment Statistics: May 2023 Period Table Template and Tables produced by Exceltemplate.net and Nebraska Department of Labor 2032 Projected Employment and Typical Education Needed for Entry: 2022-2032 Long-term Occupational Projections STEM Disciplines: O\*NET OnLine and BLS

Click here for BLS Verison

| This workforce product was funded by a grant awarded by the U.S. Department of Labor's Employment and Training Administration. This product was created by the recipient and does not necessarily reflect the official position of the U.S. Department of Labor. The U.S. Department of Labor makes no guarantees, warranties, or assurances of any kind, expre