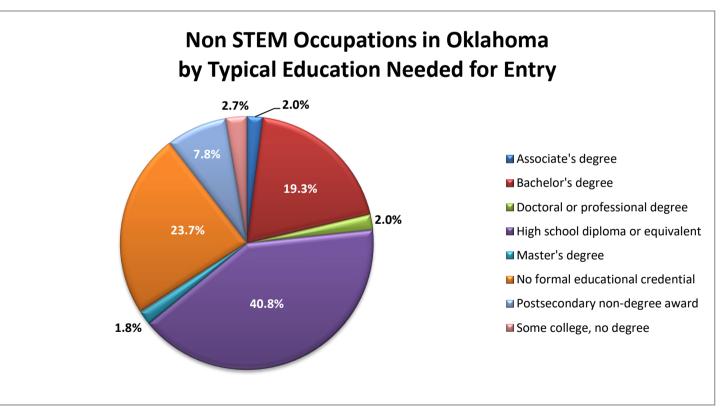

|  |
| Bachelor's degree                                                                     | Bachelor's degree                            | Doctoral or professional degree                                      | High school diploma or equivalent           | Bachelor's degree                                          | Doctoral or professional degree                            | Doctoral or professional degree                  |  |

**Economic Research and Analysis Division Oklahoma Employment Security Commissions** 

| Physics and Astronomy | Computer Science | Environmental Science | Engineering  |
|-----------------------|------------------|-----------------------|--------------|
| Mathematics           | Chemistry        | Geoscience            | Life Science |









Notes: Produced by the Oklahoma Employment Security Comissions, Economic Research and Analysis; Average Annual Wages: Occupational Employment Statistics: May 2023 Period Table Template and Tables produced by Exceltemplate.net and Nebraska Department of Labor 2032 Projected Employment and Typical Education Needed for Entry: 2022-2032 Long-term Occupational Projections STEM Disciplines: O\*NET OnLine and BLS

Click here for BLS Verison

| This workforce product was funded by a grant awarded by the U.S. Department of Labor's Employment and Training Administration. This product was created by the recipient and does not necessarily reflect the official position of the U.S. Department of Labor. The U.S. Department of Labor makes no guarantees, warranties, or assurances of any kind, express or