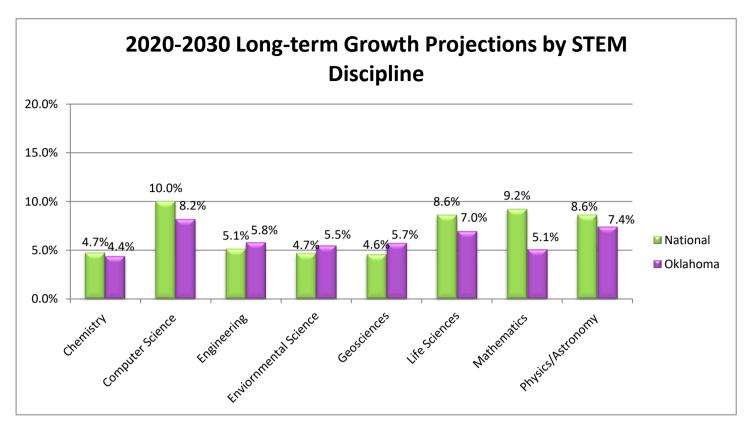

|  |
| Bachelor's degree                                                                     | Bachelor's degree                            | Doctoral or professional degree                                      | High school diploma or equivalent           | Bachelor's degree                                          | Doctoral or professional degree                            | Doctoral or professional degree                  |  |

**Economic Research and Analysis Division Oklahoma Employment Security Commissions** 

| Physics and Astronomy | Computer Science | Environmental Science | Engineering  |
|-----------------------|------------------|-----------------------|--------------|
| Mathematics           | Chemistry        | Geoscience            | Life Science |









Notes: Produced by the Oklahoma Employment Security Comissions, Economic Research and Analysis; Average Annual Wages: Occupational Employment Statistics: May 2023 Period Table Template and Tables produced by Exceltemplate.net and Nebraska Department of Labor 2032 Projected Employment and Typical Education Needed for Entry: 2022-2032 Long-term Occupational Projections STEM Disciplines: O\*NET OnLine and BLS

Click here for BLS Verison

| This workforce product was funded by a grant awarded by the U.S. Department of Labor's Employment and Training Administration. This product was created by the recipient and does not necessarily reflect the official position of the U.S. Department of Labor. The U.S. Department of Labor makes no guarantees, warranties, or assurances of any kind, express