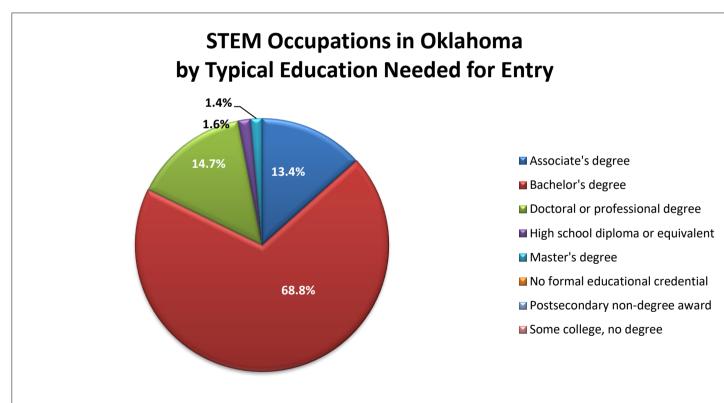

|  |
| Bachelor's degree                                                                     | Bachelor's degree                            | Doctoral or professional degree                                      | High school diploma or equivalent           | Bachelor's degree                                          | Doctoral or professional degree                            | Doctoral or professional degree                  |  |

**Economic Research and Analysis Division Oklahoma Employment Security Commissions** 

| Physics and Astronomy | Computer Science | Environmental Science | Engineering  |
|-----------------------|------------------|-----------------------|--------------|
| Mathematics           | Chemistry        | Geoscience            | Life Science |









Notes: Produced by the Oklahoma Employment Security Comissions, Economic Research and Analysis; Average Annual Wages: Occupational Employment Statistics: May 2023 Period Table Template and Tables produced by Exceltemplate.net and Nebraska Department of Labor 2032 Projected Employment and Typical Education Needed for Entry: 2022-2032 Long-term Occupational Projections STEM Disciplines: O\*NET OnLine and BLS

Click here for BLS Verison

| This workforce product was funded by a grant awarded by the U.S. Department of Labor's Employment and Training Administration. This product was created by the recipient and does not necessarily reflect the official position of the U.S. Department of Labor. The U.S. Department of Labor makes no guarantees, warranties, or assurances of any kind, express o