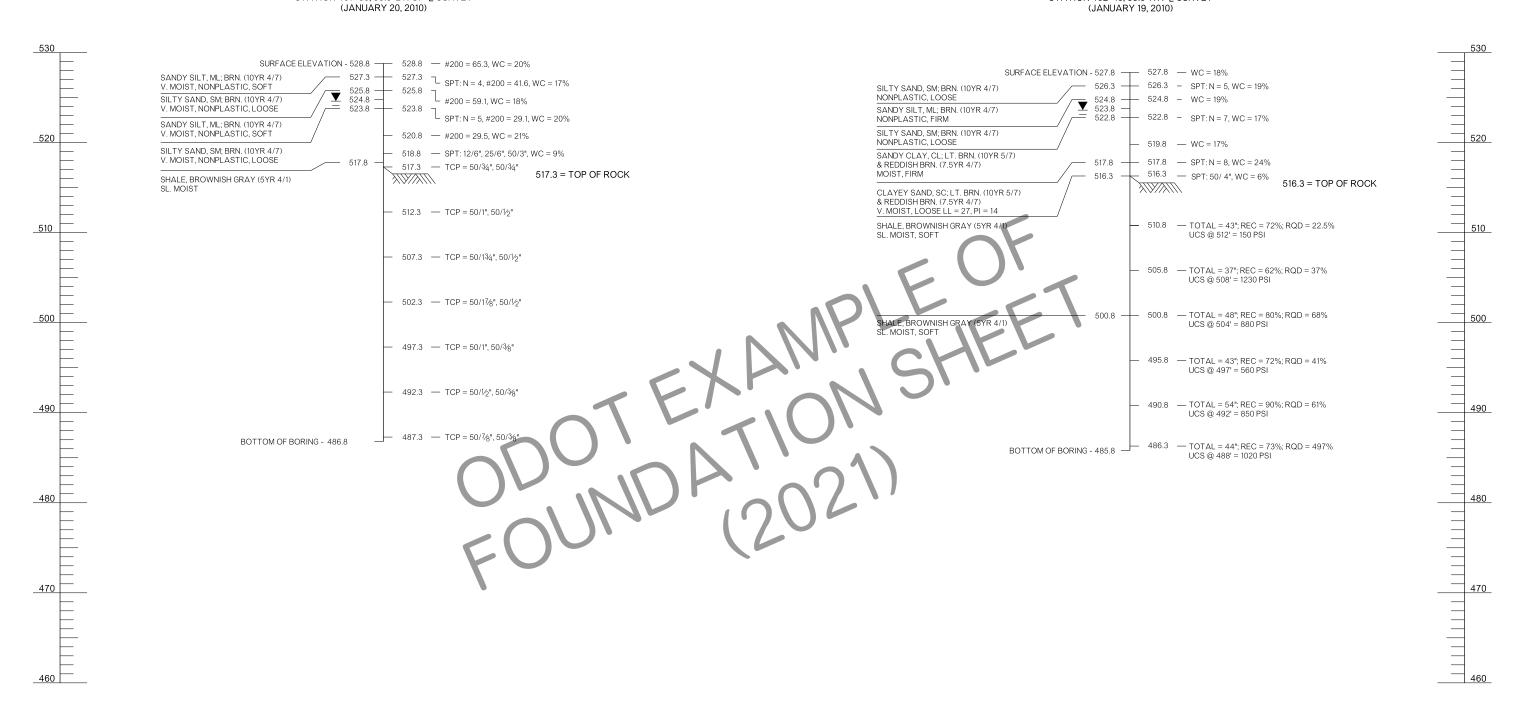

BORING NO. B-03 STATION 401+60, 98.5' LT. OF € SURVEY BORING NO. B-04

STATION 402+10, 38.5' RT. € SURVEY (JANUARY 19, 2010)

REVISIONS

THE LEGEND, GEOLOGIC INFORMATION OR GEOTECHNICAL REPORT INFORMATION SHOWN ALONG THE RIGHT SIDE OF THE BORDER AS SHOWN ON THE PREVIOUS PAGE CAN ALTERNATIVELY BE PLACED SIDE BY SIDE ALONG THE BOTTOM OF THE SHEET DEPENDING ON THE CONSULTANT'S PREFERENCE AND AVAILABLE VERTICAL SPACE.