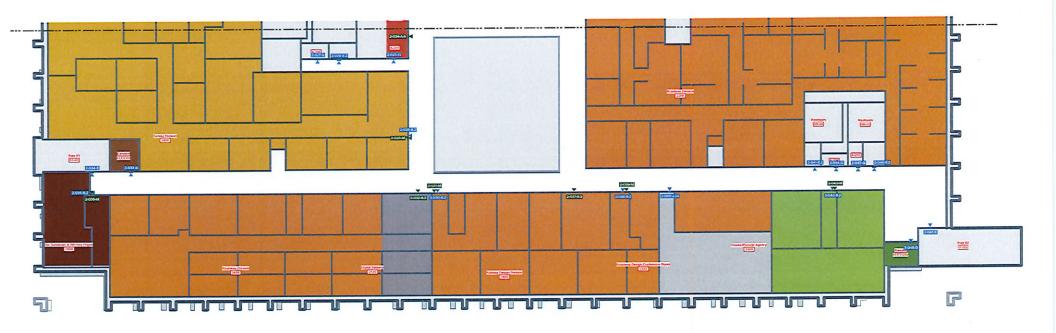

## Counts

Issued Date: 2024-07-16

| Туре   | Description                                             | Space Available | Qty |
|--------|---------------------------------------------------------|-----------------|-----|
| Oklaho | ma Department of Transportation - 128151                |                 |     |
| D      | Evacuation Plan                                         |                 | 14  |
| Е      | Stair ID                                                |                 | 15  |
| E.2    | Restroom ID                                             |                 | 20  |
| A.6    | Directory                                               |                 | . 4 |
| S      | Map w/ Directory                                        |                 | 1   |
| B.3    | Directional                                             |                 | 12  |
| М      | Large Flag Mount                                        |                 | 45  |
| G      | Medium Room ID (1 line of copy)                         |                 | 27  |
| G.2    | Medium Room ID (2 lines of copy)                        |                 | 3   |
| B.2    | Medium Room ID accommodates insert                      |                 | 47  |
| B.2    | Medium Room ID accommodates insert (with window backer) |                 | 1   |
| J.2a   | Medium Room ID with slider                              |                 | 2   |