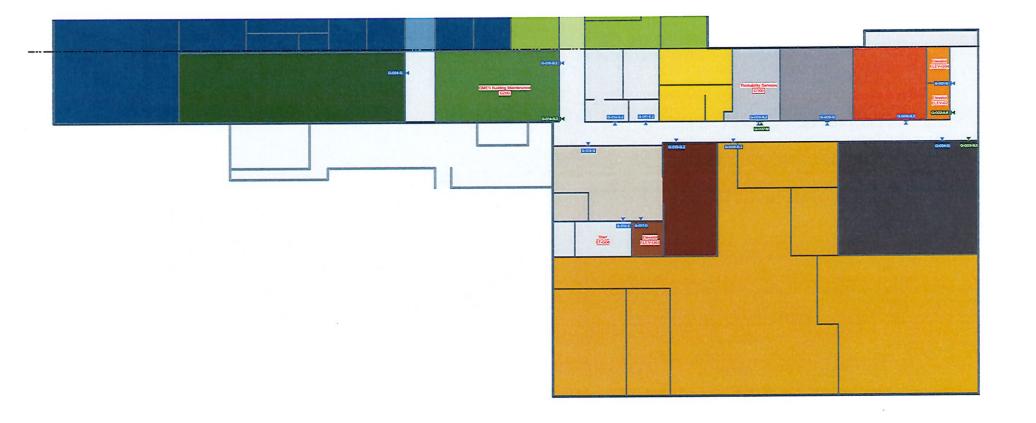

## Counts

Issued Date: 2024-07-16

| Туре   | Description                                             | Space Available | Qty |
|--------|---------------------------------------------------------|-----------------|-----|
| Oklaho | ma Department of Transportation - 128151                |                 |     |
| D      | Evacuation Plan                                         |                 | 14  |
| Е      | Stair ID                                                |                 | 15  |
| E.2    | Restroom ID                                             |                 | 20  |
| A.6    | Directory                                               |                 | . 4 |
| S      | Map w/ Directory                                        |                 | 1   |
| B.3    | Directional                                             |                 | 12  |
| М      | Large Flag Mount                                        |                 | 45  |
| G      | Medium Room ID (1 line of copy)                         |                 | 27  |
| G.2    | Medium Room ID (2 lines of copy)                        |                 | 3   |
| B.2    | Medium Room ID accommodates insert                      |                 | 47  |
| B.2    | Medium Room ID accommodates insert (with window backer) |                 | 1   |
| J.2a   | Medium Room ID with slider                              |                 | 2   |