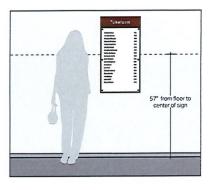

Type B F51CB0-W1 11.6"w X 22.0"h Accommodates Insert

Type B.2 F51BB0-N1 9.0"w X 15.5"h Accommodates Insert

Type B.3 F51E-RA-D 17.75"w X 29.5 "h Accommodates insert

Type D F51BB0-R1 9.0"w X 18.5"h Accommodates Insert

Type E F51BB3-BC 9.0"w X 9.25"h

Type E.2 F51BB3-BC 9.0"w X 9.25"h

Type G F51BB0-BC 9.0"w X 6.25"h

Type G.2 F51BB0-BA 9.0"w X 7.25"h

Type I F51BB0-G1 9.0"w X 10.0"h Accommodates Insert