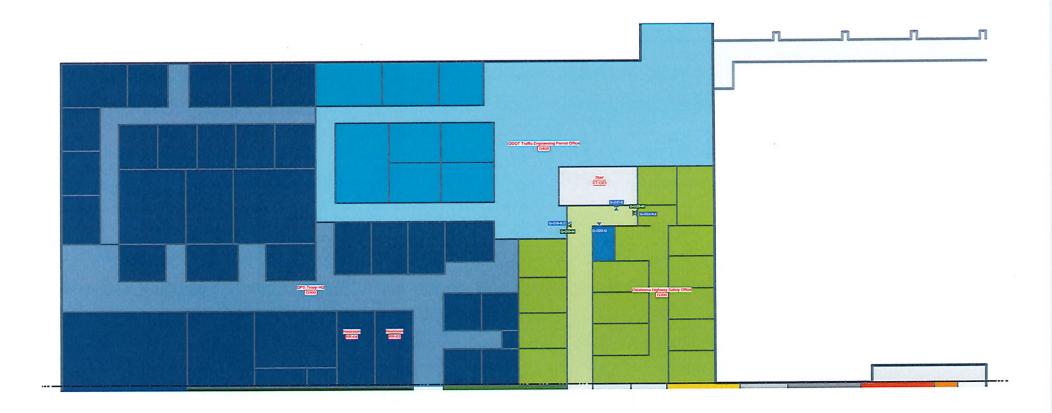

## Counts

Issued Date: 2024-07-16

| Туре   | Description                                             | Space Available | Qty |
|--------|---------------------------------------------------------|-----------------|-----|
| Oklaho | ma Department of Transportation - 128151                |                 |     |
| D      | Evacuation Plan                                         |                 | 14  |
| Е      | Stair ID                                                |                 | 15  |
| E.2    | Restroom ID                                             |                 | 20  |
| A.6    | Directory                                               |                 | . 4 |
| S      | Map w/ Directory                                        |                 | 1   |
| B.3    | Directional                                             |                 | 12  |
| М      | Large Flag Mount                                        |                 | 45  |
| G      | Medium Room ID (1 line of copy)                         |                 | 27  |
| G.2    | Medium Room ID (2 lines of copy)                        |                 | 3   |
| B.2    | Medium Room ID accommodates insert                      |                 | 47  |
| B.2    | Medium Room ID accommodates insert (with window backer) |                 | 1   |
| J.2a   | Medium Room ID with slider                              |                 | 2   |