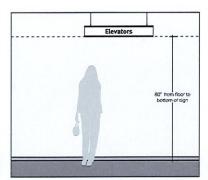

ordance with 216 and shall comply with 703.

EXCEPTIONS: 1. Building directories, menus, seat and row designations in assembly areas, occupant names, building addresses, and company names and logos shall not be required to comply with 216.

703.5 Visual Characters. Visual characters shall comply with

EXCEPTION: Where visual characters comply with 703.2 and are accompanied by braille complying with 703.3, they shall not be required to comply with 703.5.2 through 703.5.9. 703.5.6 Height From Finish Floor or Ground. Visual characters shall be 40 inches (1015 mm) minimum above the finish floor or ground.

Recommendation: Signs over 14" with no Braille shall be mounted 57" above finished floor to the center of the sign. This is an interpretation of the Accessibility Guidelines.

1 of 2













## Visual Wall Mounted Signs/Evacuation Maps (Greater Than 14" High):

These guidelines comply with the current Federal Law as published in "2010 ADA Standards for Accessible Design" publication, pg. 71.

216.1 General. Signs shall be provided in accordance with 216 and shall comply with 703.

EXCEPTIONS: 1. Building directories, menus, seat and row designations in assembly areas, occupant names, building addresses, and company names and logos shall not be required to comply with 216. 703.5 Visual Characters, Visual characters shall comply with 703.5.

EXCEPTION: Where visual characters comply with 703.2 and are accompanied by braille complying with 703.3, they shall not be required to comply with 703.5.2 through 703.5.9. 703.5.6 Height From Finish Floor or Ground. Visual characters