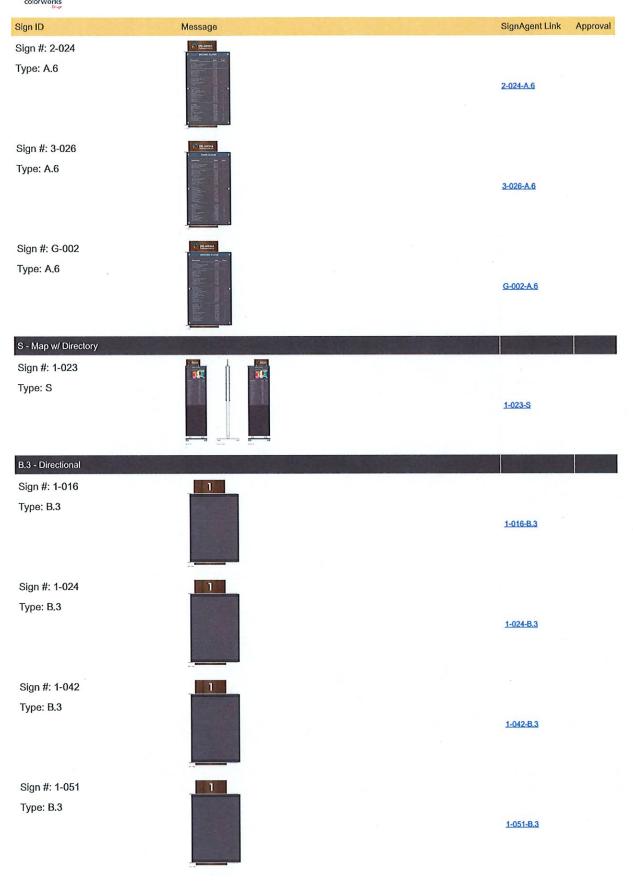

Issued Date: 2024-07-17

| Sign ID                    | Message | SignAgent Link | Approval |
|----------------------------|---------|----------------|----------|
| Sign #: 2-008<br>Type: B.3 | 2       | 2-008-B.3      |          |
| Sign #: 2-009<br>Type: B.3 | 2       | 2-009-B.3      |          |
| Sign #: 2-032<br>Type: B.3 | 2       | 2-032-B.3      |          |
| Sign #: 2-037<br>Type: B.3 | 2       | 2-037-B.3      |          |
| Sign #: 3-019<br>Type: B.3 | 3       | 3-019-B.3      |          |
| Sign #: 3-030<br>Type: B.3 | 3       | 3-030-B.3      |          |
| Sign #: G-003<br>Type: B.3 | G       | G-003-B.3      |          |
| Sign #: G-014<br>Type: B.3 | G       | G-014-B.3      |          |