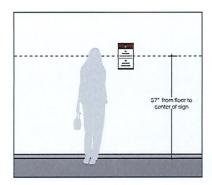

Type B F51CB0-W1 11.6"w X 22.0"h Accommodates Insert

Type B.2 F51BB0-N1 9.0"w X 15.5"h Accommodates Insert

Type B.3 F51E-RA-D 17.75"w X 29.5 "h Accommodates insert

Type D F51BB0-R1 9.0"w X 18.5"h Accommodates Insert

Type E F51BB3-BC 9.0"w X 9.25"h

Type E.2 F51BB3-BC 9.0"w X 9.25"h

Type G F51BB0-BC 9.0"w X 6.25"h

Type G.2 F51BB0-BA 9.0"w X 7.25"h

Type I F51BB0-G1 9.0"w X 10.0"h Accommodates Insert