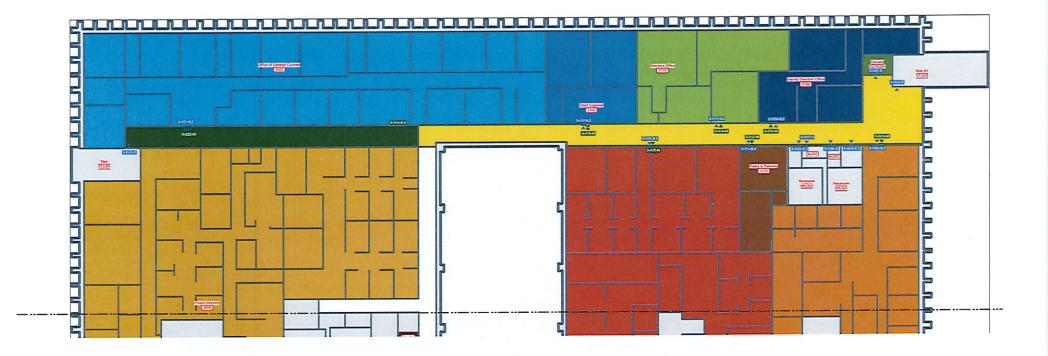

## Counts

Issued Date: 2024-07-16

| Туре   | Description                                             | Space Available | Qty |
|--------|---------------------------------------------------------|-----------------|-----|
| Oklaho | ma Department of Transportation - 128151                |                 |     |
| D      | Evacuation Plan                                         |                 | 14  |
| Е      | Stair ID                                                |                 | 15  |
| E.2    | Restroom ID                                             |                 | 20  |
| A.6    | Directory                                               |                 | . 4 |
| S      | Map w/ Directory                                        |                 | 1   |
| B.3    | Directional                                             |                 | 12  |
| М      | Large Flag Mount                                        |                 | 45  |
| G      | Medium Room ID (1 line of copy)                         |                 | 27  |
| G.2    | Medium Room ID (2 lines of copy)                        |                 | 3   |
| B.2    | Medium Room ID accommodates insert                      |                 | 47  |
| B.2    | Medium Room ID accommodates insert (with window backer) |                 | 1   |
| J.2a   | Medium Room ID with slider                              |                 | 2   |