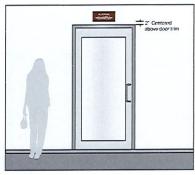

Type B F51CB0-W1 11.6"w X 22.0"h Accommodates Insert

Type B.2 F51BB0-N1 9.0"w X 15.5"h Accommodates Insert

Type B.3 F51E-RA-D 17.75"w X 29.5 "h Accommodates insert

Type D F51BB0-R1 9.0"w X 18.5"h Accommodates Insert

Type E F51BB3-BC 9.0"w X 9.25"h

Type E.2 F51BB3-BC 9.0"w X 9.25"h

Type G F51BB0-BC 9.0"w X 6.25"h

Type G.2 F51BB0-BA 9.0"w X 7.25"h

Type I F51BB0-G1 9.0"w X 10.0"h Accommodates Insert

Type J.2a Style of F51 9.0"w X 20.75"h Thumbnotch