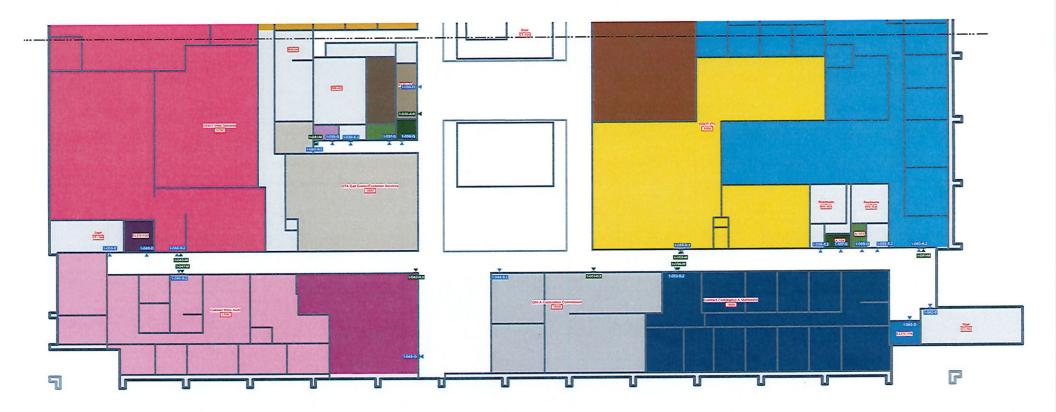

## Counts

Issued Date: 2024-07-16

| Туре   | Description                                             | Space Available | Qty |
|--------|---------------------------------------------------------|-----------------|-----|
| Oklaho | ma Department of Transportation - 128151                |                 |     |
| D      | Evacuation Plan                                         |                 | 14  |
| Е      | Stair ID                                                |                 | 15  |
| E.2    | Restroom ID                                             |                 | 20  |
| A.6    | Directory                                               |                 | . 4 |
| S      | Map w/ Directory                                        |                 | 1   |
| B.3    | Directional                                             |                 | 12  |
| М      | Large Flag Mount                                        |                 | 45  |
| G      | Medium Room ID (1 line of copy)                         |                 | 27  |
| G.2    | Medium Room ID (2 lines of copy)                        |                 | 3   |
| B.2    | Medium Room ID accommodates insert                      |                 | 47  |
| B.2    | Medium Room ID accommodates insert (with window backer) |                 | 1   |
| J.2a   | Medium Room ID with slider                              |                 | 2   |