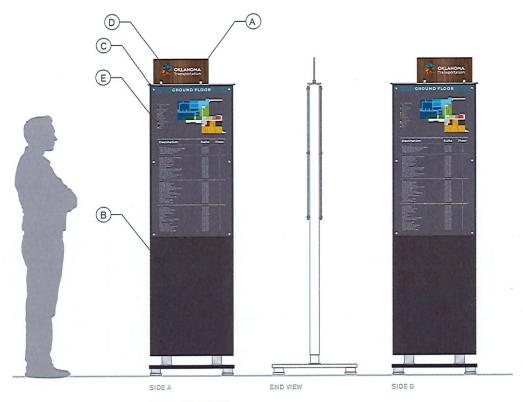

# Stance 51

## Notes:

- · Sign copy shown is for sample purposes only
- · Patterns & encapsulated acrylic sections may vary by sign

|             | ct Approval |
|-------------|-------------|
| As Is       | As Noted    |
| Approved By | /:          |
| Date:       |             |

Rendering 3 of 3