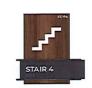

## Counts

Issued Date: 2024-07-16

| Туре   | Description                                             | Space Available | Qty |
|--------|---------------------------------------------------------|-----------------|-----|
| Oklaho | ma Department of Transportation - 128151                |                 |     |
| D      | Evacuation Plan                                         |                 | 14  |
| Е      | Stair ID                                                |                 | 15  |
| E.2    | Restroom ID                                             |                 | 20  |
| A.6    | Directory                                               |                 | . 4 |
| S      | Map w/ Directory                                        |                 | 1   |
| B.3    | Directional                                             |                 | 12  |
| М      | Large Flag Mount                                        |                 | 45  |
| G      | Medium Room ID (1 line of copy)                         |                 | 27  |
| G.2    | Medium Room ID (2 lines of copy)                        |                 | 3   |
| B.2    | Medium Room ID accommodates insert                      |                 | 47  |
| B.2    | Medium Room ID accommodates insert (with window backer) |                 | 1   |
| J.2a   | Medium Room ID with slider                              |                 | 2   |

| Sign ID                  | Message | SignAgent Link Approva |
|--------------------------|---------|------------------------|
| Sign #: 1-033<br>Type: E | STAIR 5 | 1-033-E                |
| Sign #: 1-050<br>Type: E | STAIR 4 | 1-050-E                |
| Sign #: 1-062<br>Type: E | STAIR 2 | 1-062-E                |
| Sign #: 2-002<br>Type: E | STAIR 1 | 2-002-E                |
| Sign #: 2-012<br>Type: E | STAIR 3 | 2-012-E                |
| Sign #: 2-020<br>Type: E | STAIR 5 | 2-020-E                |
| Sign #: 2-034<br>Type: E | STAIR 4 | 2-034-E                |
| Sign #: 2-047<br>Type: E | STAIR 2 | 2-047-E                |
| Sign #: 3-002<br>Type: E | STAIR 1 | 3-002-E                |