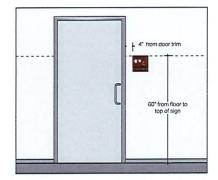

cated to the right of the right hand door. Where there is no wall space at the latch side of a single door or at the right side of double doors, signs shall be located on the nearest adjacent wall. Signs containing tactile characters shall be located so that a clear floor space of 18 inches (455 mm) minimum by 18 inches (455 mm) minimum, centered on the tactile characters, is provided beyond the arc of any door swing between the closed position and 45 degree open position.

**EXCEPTION:** Signs with tactile characters shall be permitted on the push side of doors with closers and without hold-open devices.

Recommendation: Signs that have a permanent room identifier shall be mounted 60° above finished floor to the top of the sign. This is an interpretation of the Accessibility Guidelines.



#### Tactile Wall Mounted Restroom Signs:

These guidelines comply with the current Federal Law as published in "2010 ADA Standards for Accessible Design" publication, pgs. 189 – 190. Published September 15, 2010, revised March 1, 2011. For more information: www.ada.gov/2010ADAstandards\_index.htm

703.4.1 Height Above Finish Floor or Ground. Tactile characters on signs shall be located 48 inches (1220 mm) minimum above the finish floor or ground surface, measured from the baseline of the lowest tactile character and 60 inches (1525 mm) maximum above the finish floor or ground surface, measured from the baseline of the highest tactile character, EXCEPTION: Tactile characters for elevator car controls shall not be required to comply with 703.4.1.

NOTE: When visual sign field is utilized,