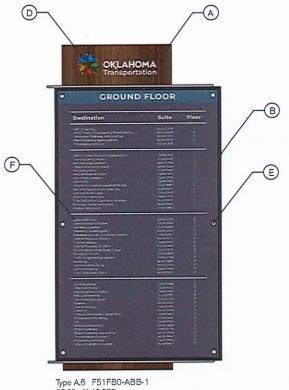

## Counts

Issued Date: 2024-07-16

| Туре   | Description                                             | Space Available | Qty |
|--------|---------------------------------------------------------|-----------------|-----|
| Oklaho | ma Department of Transportation - 128151                |                 |     |
| D      | Evacuation Plan                                         |                 | 14  |
| Е      | Stair ID                                                |                 | 15  |
| E.2    | Restroom ID                                             |                 | 20  |
| A.6    | Directory                                               |                 | . 4 |
| S      | Map w/ Directory                                        |                 | 1   |
| B.3    | Directional                                             |                 | 12  |
| М      | Large Flag Mount                                        |                 | 45  |
| G      | Medium Room ID (1 line of copy)                         |                 | 27  |
| G.2    | Medium Room ID (2 lines of copy)                        |                 | 3   |
| B.2    | Medium Room ID accommodates insert                      |                 | 47  |
| B.2    | Medium Room ID accommodates insert (with window backer) |                 | 1   |
| J.2a   | Medium Room ID with slider                              |                 | 2   |