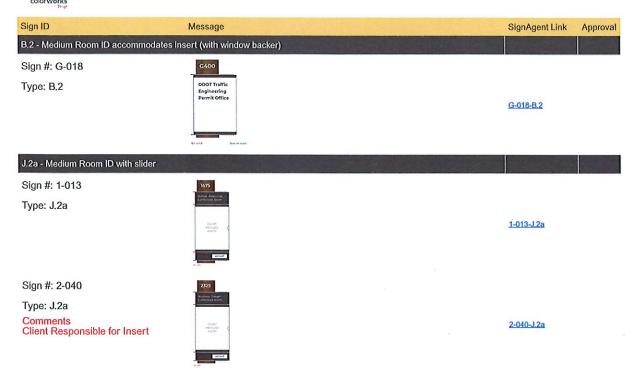

## Counts

Issued Date: 2024-07-16

| Туре   | Description                                             | Space Available | Qty |
|--------|---------------------------------------------------------|-----------------|-----|
| Oklaho | ma Department of Transportation - 128151                |                 |     |
| D      | Evacuation Plan                                         |                 | 14  |
| Е      | Stair ID                                                |                 | 15  |
| E.2    | Restroom ID                                             |                 | 20  |
| A.6    | Directory                                               |                 | . 4 |
| S      | Map w/ Directory                                        |                 | 1   |
| B.3    | Directional                                             |                 | 12  |
| М      | Large Flag Mount                                        |                 | 45  |
| G      | Medium Room ID (1 line of copy)                         |                 | 27  |
| G.2    | Medium Room ID (2 lines of copy)                        |                 | 3   |
| B.2    | Medium Room ID accommodates insert                      |                 | 47  |
| B.2    | Medium Room ID accommodates insert (with window backer) |                 | 1   |
| J.2a   | Medium Room ID with slider                              |                 | 2   |