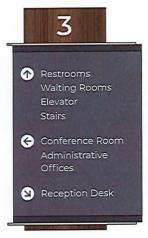

pplier Company Name (PRINT)                                                                                                                                                                                          | Date                                                                                                                      |
| Authorized Representative Name ( <b>PRINT</b> ) Title                                                                                                                                                                  | Authorized Representative Signature                                                                                       |







Type B F51CB0-W1 11.6"w X 22.0"h Accommodates Insert



Type B.2 F51BB0-N1 9.0"w X 15.5"h Accommodates Insert



Type B.3 F51E-RA-D 17.75"w X 29.5 "h Accommodates insert



## Rendering

Project:

Oklahoma DOT

Date: 03,19,24 Drawn By: BJR

OKL0030\_128151\_RND\_rev4

Design Review By:

Revisions:

03.22.24JH updt/rmv options 05.01.24JH add/updt options 06.13.24JH mv options/add sign types 07.12.24JH updt A.6/S & add B.2

Scale: 11/2" = 1'

## Fusion 51

Sign copy shown is for sample purposes only

## Window Backer if required:

- · Fusion w/o Backer: To match Face · Fusion w/Deco. Acrylic Backer: To match Face
- · Fusion w/Backer: To match Backer
- · Metal laminate face/backer: Appliqué to match
- · Vivid: White Appliqué



Rendering 1 of 3



A 500-00040 Rocky Mountain

Face Finish



(B) 500-00033 Touch Me Not

Raised Copy



CO104 White Font: Montserrat (ADA)

**Direct Print Logo** 



Use artw