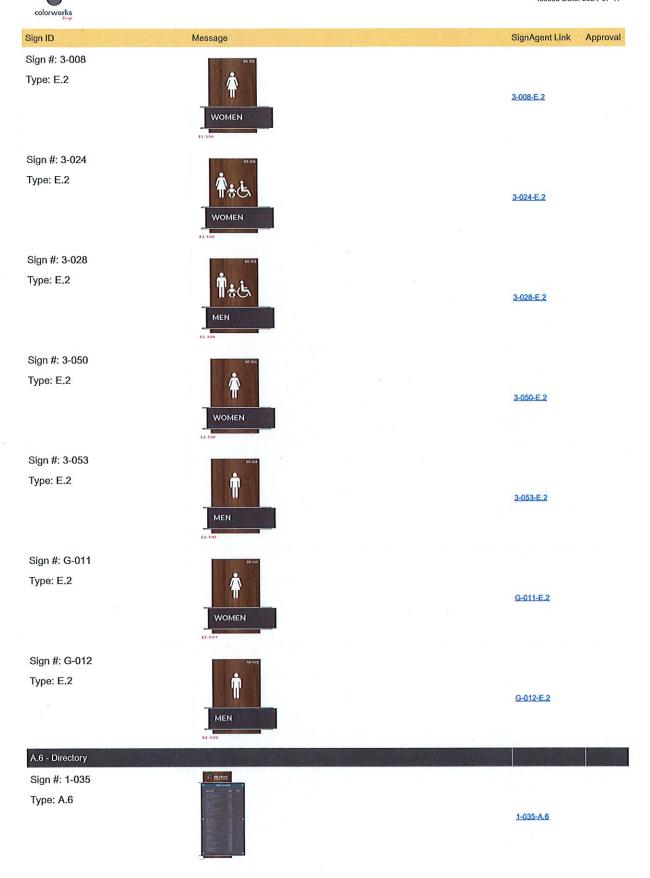

| Sign ID                    | Message                                                                                                                                                                                                                                                                                                                                                                                                                                                                                                                                                                                                                                                                                                                                                                                                                                                                                                                                                                                                                                                                                                                                                                                                                                                                                                                                                                                                                                                                                                                                                                                                                                                                                                                                                                                                                                                                                                                                                                                                                                                                                                                        | SignAgent Link Approval |
|----------------------------|--------------------------------------------------------------------------------------------------------------------------------------------------------------------------------------------------------------------------------------------------------------------------------------------------------------------------------------------------------------------------------------------------------------------------------------------------------------------------------------------------------------------------------------------------------------------------------------------------------------------------------------------------------------------------------------------------------------------------------------------------------------------------------------------------------------------------------------------------------------------------------------------------------------------------------------------------------------------------------------------------------------------------------------------------------------------------------------------------------------------------------------------------------------------------------------------------------------------------------------------------------------------------------------------------------------------------------------------------------------------------------------------------------------------------------------------------------------------------------------------------------------------------------------------------------------------------------------------------------------------------------------------------------------------------------------------------------------------------------------------------------------------------------------------------------------------------------------------------------------------------------------------------------------------------------------------------------------------------------------------------------------------------------------------------------------------------------------------------------------------------------|-------------------------|
| Sign #: 1-056<br>Type: E.2 | WOMEN                                                                                                                                                                                                                                                                                                                                                                                                                                                                                                                                                                                                                                                                                                                                                                                                                                                                                                                                                                                                                                                                                                                                                                                                                                                                                                                                                                                                                                                                                                                                                                                                                                                                                                                                                                                                                                                                                                                                                                                                                                                                                                                          | 1-056-E.2               |
| Sign #: 1-059<br>Type: E.2 | MEN Extens                                                                                                                                                                                                                                                                                                                                                                                                                                                                                                                                                                                                                                                                                                                                                                                                                                                                                                                                                                                                                                                                                                                                                                                                                                                                                                                                                                                                                                                                                                                                                                                                                                                                                                                                                                                                                                                                                                                                                                                                                                                                                                                     | 1-059-E.2               |
| Sign #: 2-003<br>Type: E.2 | MEN 22.230                                                                                                                                                                                                                                                                                                                                                                                                                                                                                                                                                                                                                                                                                                                                                                                                                                                                                                                                                                                                                                                                                                                                                                                                                                                                                                                                                                                                                                                                                                                                                                                                                                                                                                                                                                                                                                                                                                                                                                                                                                                                                                                     | 2-003-E.2               |
| Sign #: 2-006<br>Type: E.2 | WOMEN                                                                                                                                                                                                                                                                                                                                                                                                                                                                                                                                                                                                                                                                                                                                                                                                                                                                                                                                                                                                                                                                                                                                                                                                                                                                                                                                                                                                                                                                                                                                                                                                                                                                                                                                                                                                                                                                                                                                                                                                                                                                                                                          | 2-006-E.2               |
| Sign #: 2-013<br>Type: E.2 | WOMEN THE STATE OF | 2-013-E.2               |
| Sign #: 2-026<br>Type: E.2 | MEN 12.200                                                                                                                                                                                                                                                                                                                                                                                                                                                                                                                                                                                                                                                                                                                                                                                                                                                                                                                                                                                                                                                                                                                                                                                                                                                                                                                                                                                                                                                                                                                                                                                                                                                                                                                                                                                                                                                                                                                                                                                                                                                                                                                     | 2-026-E.2               |
| Sign #: 2-041<br>Type: E.2 | WOMEN                                                                                                                                                                                                                                                                                                                                                                                                                                                                                                                                                                                                                                                                                                                                                                                                                                                                                                                                                                                                                                                                                                                                                                                                                                                                                                                                                                                                                                                                                                                                                                                                                                                                                                                                                                                                                                                                                                                                                                                                                                                                                                                          | 2-041-E.2               |
| Sign #: 2-046<br>Type: E.2 | MEN 12 2 2 2 2 2 2 2 2 2 2 2 2 2 2 2 2 2 2                                                                                                                                                                                                                                                                                                                                                                                                                                                                                                                                                                                                                                                                                                                                                                                                                                                                                                                                                                                                                                                                                                                                                                                                                                                                                                                                                                                                                                                                                                                                                                                                                                                                                                                                                                                                                                                                                                                                                                                                                                                                                     | 2-046-E.2               |
| Sign #: 3-005<br>Type: E.2 | MEN AS SEE                                                                                                                                                                                                                                                                                                                                                                                                                                                                                                                                                                                                                                                                                                                                                                                                                                                                                                                                                                                                                                                                                                                                                                                                                                                                                                                                                                                                                                                                                                                                                                                                                                                                                                                                                                                                                                                                                                                                                                                                                                                                                                                     | 3-005-E.2               |