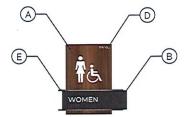

## Counts

Issued Date: 2024-07-16

| Туре   | Description                                             | Space Available | Qty |
|--------|---------------------------------------------------------|-----------------|-----|
| Oklaho | ma Department of Transportation - 128151                |                 |     |
| D      | Evacuation Plan                                         |                 | 14  |
| Е      | Stair ID                                                |                 | 15  |
| E.2    | Restroom ID                                             |                 | 20  |
| A.6    | Directory                                               |                 | . 4 |
| S      | Map w/ Directory                                        |                 | 1   |
| B.3    | Directional                                             |                 | 12  |
| М      | Large Flag Mount                                        |                 | 45  |
| G      | Medium Room ID (1 line of copy)                         |                 | 27  |
| G.2    | Medium Room ID (2 lines of copy)                        |                 | 3   |
| B.2    | Medium Room ID accommodates insert                      |                 | 47  |
| B.2    | Medium Room ID accommodates insert (with window backer) |                 | 1   |
| J.2a   | Medium Room ID with slider                              |                 | 2   |

| Sign ID                    | Message                                                                                                                                                                                                                                                                                                                                                                                                                                                                                                                                                                                                                                                                                                                                                                                                                                                                                                                                                                                                                                                                                                                                                                                                                                                                                                                                                                                                                                                                                                                                                                                                                                                                                                                                                                                                                                                                                                                                                                                                                                                                                                                        | SignAgent Link Approval |
|----------------------------|--------------------------------------------------------------------------------------------------------------------------------------------------------------------------------------------------------------------------------------------------------------------------------------------------------------------------------------------------------------------------------------------------------------------------------------------------------------------------------------------------------------------------------------------------------------------------------------------------------------------------------------------------------------------------------------------------------------------------------------------------------------------------------------------------------------------------------------------------------------------------------------------------------------------------------------------------------------------------------------------------------------------------------------------------------------------------------------------------------------------------------------------------------------------------------------------------------------------------------------------------------------------------------------------------------------------------------------------------------------------------------------------------------------------------------------------------------------------------------------------------------------------------------------------------------------------------------------------------------------------------------------------------------------------------------------------------------------------------------------------------------------------------------------------------------------------------------------------------------------------------------------------------------------------------------------------------------------------------------------------------------------------------------------------------------------------------------------------------------------------------------|-------------------------|
| Sign #: 1-056<br>Type: E.2 | WOMEN                                                                                                                                                                                                                                                                                                                                                                                                                                                                                                                                                                                                                                                                                                                                                                                                                                                                                                                                                                                                                                                                                                                                                                                                                                                                                                                                                                                                                                                                                                                                                                                                                                                                                                                                                                                                                                                                                                                                                                                                                                                                                                                          | 1-056-E.2               |
| Sign #: 1-059<br>Type: E.2 | MEN Extens                                                                                                                                                                                                                                                                                                                                                                                                                                                                                                                                                                                                                                                                                                                                                                                                                                                                                                                                                                                                                                                                                                                                                                                                                                                                                                                                                                                                                                                                                                                                                                                                                                                                                                                                                                                                                                                                                                                                                                                                                                                                                                                     | 1-059-E.2               |
| Sign #: 2-003<br>Type: E.2 | MEN 22.230                                                                                                                                                                                                                                                                                                                                                                                                                                                                                                                                                                                                                                                                                                                                                                                                                                                                                                                                                                                                                                                                                                                                                                                                                                                                                                                                                                                                                                                                                                                                                                                                                                                                                                                                                                                                                                                                                                                                                                                                                                                                                                                     | 2-003-E.2               |
| Sign #: 2-006<br>Type: E.2 | WOMEN                                                                                                                                                                                                                                                                                                                                                                                                                                                                                                                                                                                                                                                                                                                                                                                                                                                                                                                                                                                                                                                                                                                                                                                                                                                                                                                                                                                                                                                                                                                                                                                                                                                                                                                                                                                                                                                                                                                                                                                                                                                                                                                          | 2-006-E.2               |
| Sign #: 2-013<br>Type: E.2 | WOMEN THE STATE OF | 2-013-E.2               |
| Sign #: 2-026<br>Type: E.2 | MEN 12.200                                                                                                                                                                                                                                                                                                                                                                                                                                                                                                                                                                                                                                                                                                                                                                                                                                                                                                                                                                                                                                                                                                                                                                                                                                                                                                                                                                                                                                                                                                                                                                                                                                                                                                                                                                                                                                                                                                                                                                                                                                                                                                                     | 2-026-E.2               |
| Sign #: 2-041<br>Type: E.2 | WOMEN                                                                                                                                                                                                                                                                                                                                                                                                                                                                                                                                                                                                                                                                                                                                                                                                                                                                                                                                                                                                                                                                                                                                                                                                                                                                                                                                                                                                                                                                                                                                                                                                                                                                                                                                                                                                                                                                                                                                                                                                                                                                                                                          | 2-041-E.2               |
| Sign #: 2-046<br>Type: E.2 | MEN 12 2 2 2 2 2 2 2 2 2 2 2 2 2 2 2 2 2 2                                                                                                                                                                                                                                                                                                                                                                                                                                                                                                                                                                                                                                                                                                                                                                                                                                                                                                                                                                                                                                                                                                                                                                                                                                                                                                                                                                                                                                                                                                                                                                                                                                                                                                                                                                                                                                                                                                                                                                                                                                                                                     | 2-046-E.2               |
| Sign #: 3-005<br>Type: E.2 | MEN AS SEE                                                                                                                                                                                                                                                                                                                                                                                                                                                                                                                                                                                                                                                                                                                                                                                                                                                                                                                                                                                                                                                                                                                                                                                                                                                                                                                                                                                                                                                                                                                                                                                                                                                                                                                                                                                                                                                                                                                                                                                                                                                                                                                     | 3-005-E.2               |