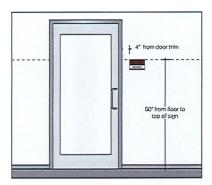

gn #: 3-054 Type: B.2    | Finance                                       | 3-054-B.2      |          |
| Sign #: G-008              | Gloo                                          |                |          |
| Type: B.2                  | Thinkability Senices  A ground for control by | G-008-B.2      |          |
| Sign #: G-015              | 6200                                          |                |          |
| Type: B.2                  | OMES Building Maintenance                     | G-015-B.2      |          |
| Sign #: G-022              | G300                                          |                |          |
| Type: B.2                  | Oktahoma<br>Highway Safety<br>Office          | G-022-B.2      |          |



## Proofs

**OKI\_0030** Issued Date: 2024-07-17





### Tactile Wall Mounted Signs:

These guidelines comply with the current Federal Law as published in "2010 ADA Standards for Accessible Design" publication, pgs. 189 – 190. Published September 15, 2010, revised March 1, 2011. For more information: www.ada.gov-/2010ADAStandards Indox.htm

703.4.1 Height Above Finish Floor or Ground. Tactile characters on signs shall be located 48 inches (1220 mm) minimum above the finish floor or ground surface, measured from the baseline of the lowest tactile character and 60 inches (1525 mm) maximum above the finish floor or ground surface, measured from the baseline of the highest tactile character.

**EXCEPTION:** Tactile characters for elevator car controls shall not be required to comply with 703.4.1.

NOTE: When visual sign field is utilized, the