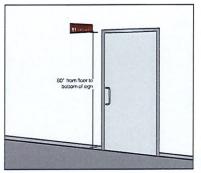

Type B F51CB0-W1 11.6"w X 22.0"h Accommodates Insert

Type B.2 F51BB0-N1 9.0"w X 15.5"h Accommodates Insert

Type B.3 F51E-RA-D 17.75"w X 29.5 "h Accommodates insert

Type D F51BB0-R1 9.0"w X 18.5"h Accommodates Insert

Type E F51BB3-BC 9.0"w X 9.25"h

Type E.2 F51BB3-BC 9.0"w X 9.25"h

Type G F51BB0-BC 9.0"w X 6.25"h

Type G.2 F51BB0-BA 9.0"w X 7.25"h

Type I F51BB0-G1 9.0"w X 10.0"h Accommodates Insert

Type J.2a Style of F51 9.0"w X 20.75"h Thumbnotch