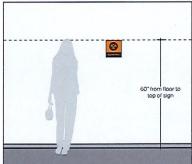

Type D F51BB0-R1 9.0"w X 18.5"h Accommodates Insert

Type E F51BB3-BC 9.0"w X 9.25"h

Type E.2 F51BB3-BC 9.0"w X 9.25"h

Type G F51BB0-BC 9.0"w X 6.25"h

Type G.2 F51BB0-BA 9.0"w X 7.25"h

Type I F51BB0-G1 9.0"w X 10.0"h Accommodates Insert