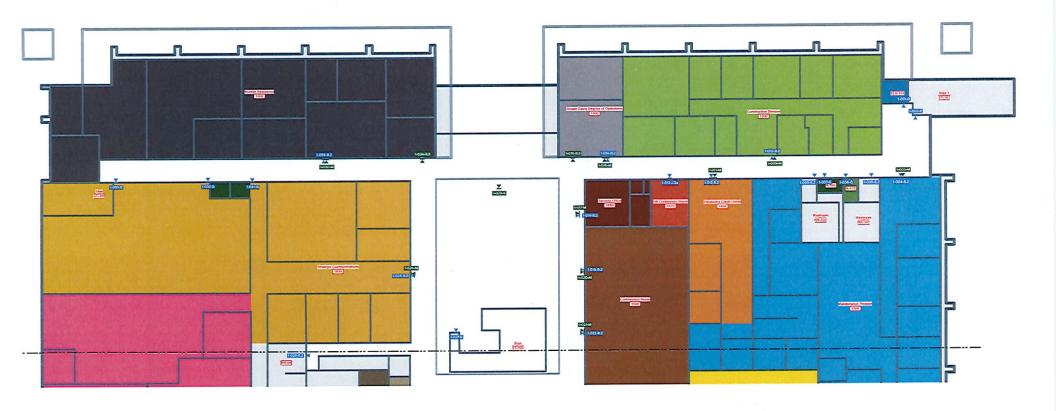

## Counts

Issued Date: 2024-07-16

| Туре   | Description                                             | Space Available | Qty |
|--------|---------------------------------------------------------|-----------------|-----|
| Oklaho | ma Department of Transportation - 128151                |                 |     |
| D      | Evacuation Plan                                         |                 | 14  |
| Е      | Stair ID                                                |                 | 15  |
| E.2    | Restroom ID                                             |                 | 20  |
| A.6    | Directory                                               |                 | . 4 |
| S      | Map w/ Directory                                        |                 | 1   |
| B.3    | Directional                                             |                 | 12  |
| М      | Large Flag Mount                                        |                 | 45  |
| G      | Medium Room ID (1 line of copy)                         |                 | 27  |
| G.2    | Medium Room ID (2 lines of copy)                        |                 | 3   |
| B.2    | Medium Room ID accommodates insert                      |                 | 47  |
| B.2    | Medium Room ID accommodates insert (with window backer) |                 | 1   |
| J.2a   | Medium Room ID with slider                              |                 | 2   |