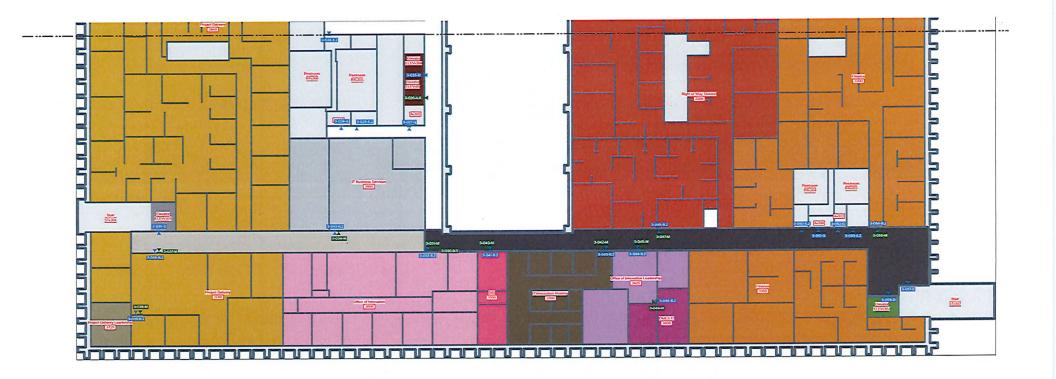

## Counts

Issued Date: 2024-07-16

| Туре   | Description                                             | Space Available | Qty |
|--------|---------------------------------------------------------|-----------------|-----|
| Oklaho | ma Department of Transportation - 128151                |                 |     |
| D      | Evacuation Plan                                         |                 | 14  |
| Е      | Stair ID                                                |                 | 15  |
| E.2    | Restroom ID                                             |                 | 20  |
| A.6    | Directory                                               |                 | . 4 |
| S      | Map w/ Directory                                        |                 | 1   |
| B.3    | Directional                                             |                 | 12  |
| М      | Large Flag Mount                                        |                 | 45  |
| G      | Medium Room ID (1 line of copy)                         |                 | 27  |
| G.2    | Medium Room ID (2 lines of copy)                        |                 | 3   |
| B.2    | Medium Room ID accommodates insert                      |                 | 47  |
| B.2    | Medium Room ID accommodates insert (with window backer) |                 | 1   |
| J.2a   | Medium Room ID with slider                              |                 | 2   |