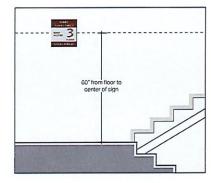

fs, the sign shall be located to the right of the right hand door. Where there is no wall space at the latch side of a single door or at the right side of double doors, signs shall be located on the nearest adjacent wall. Signs containing tactile characters shall be located so that a clear floor space of 18 inches (455 mm) minimum by 18 inches (455 mm) minimum, centered on the tactile characters, is provided beyond the arc of any door swing between the closed position and 45 degree open position.

**EXCEPTION:** Signs with tactile characters shall be permitted on the push side of doors with closers and without hold-open devices.

Recommendation: Signs for Restrooms shall be mounted 60° above finished floor to the top of the sign. This is an interpretation of the Accessibility Guidelines.



### Interior Stair ID Signs:

These guidelines are derived from NFPA 101, 2009, pg. 101 - 58. 7.2.2.5.4 Stair Identification

7.2.2.5.4.1 New enclosed stairs serving three or more stories and existing enclosed stairs serving five or more stories shall comply with 7.2.2.5.4.1 (A) through (M). (A) The stairs shall be provided with special signage within the enclosure at each floor landing. (B) The signage shall indicate the floor level. (C) The signage shall indicate the terminus of the top and bottom of the stair enclosure. (D) The signage shall indicate the identification of the stair enclosure. (E) The signage shall indicate the floor level of, and the direction to, exit discharge. (F) The signage shall be located inside the enclosure approximately 60 in. (1525 mm) above the floor landi