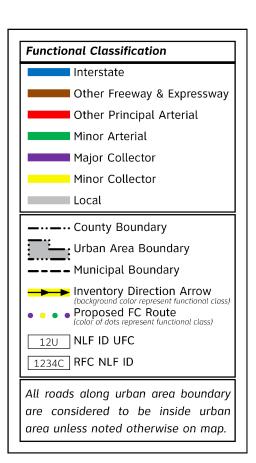

## **OKLAHOMA CITY**

(East) - Sheet 10 of 13

Urban Area Boundary\* and Functional Classification

\*Based on 2010 Adj. Census Boundary