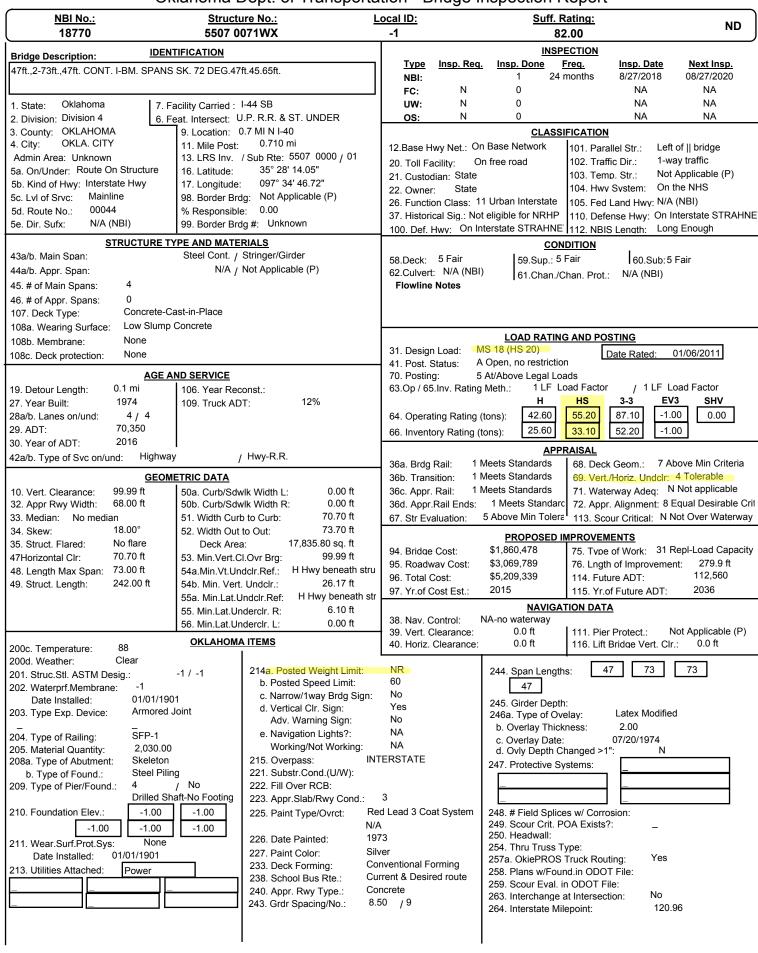

## Oklahoma Dept. of Transportation - Bridge Inspection Report

| <u>NBI No.:</u><br>18770 |         | <u>Structure No.:</u><br>5507 0071WX |                 | Local ID:<br>-1 | <u>Suff. Rating:</u><br>82.00 | ND |
|--------------------------|---------|--------------------------------------|-----------------|-----------------|-------------------------------|----|
| Inspection Date:         | 8/27/18 | Reported By:                         | Gary Hines      |                 |                               |    |
| Invoice No.:             | GLH818  | Inspected With:                      | Gary Richardson |                 |                               |    |

#### **BRIDGE NOTES:**

Four span continuous steel beam structure with spans at 47'-74'-74'-47'.