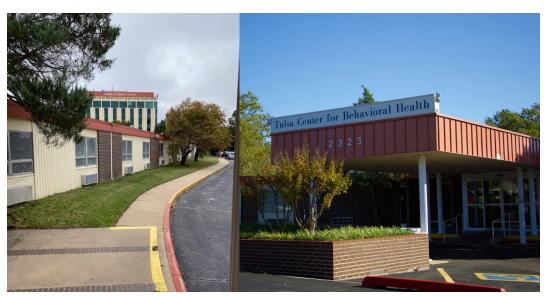

### **Tulsa Center for Behavioral Health**

**Summary-** In partnership with the community of Tulsa and Oklahoma State University, ODMHSAS is in the process of designing a much-needed and expanded psychiatric hospital for the current Tulsa Center for Behavioral Health. The outstanding amount for this hospital after initial investment is expected to be \$38 million. Funding would allow ODMHSAS to utilize saving from its current rent payment, along with additional revenue billed to fund the operations of the additional 50 additional beds bringing the total to 106 hospital beds for the area.

### TCBH Budget and Timeline

- \$70M Total Project (Construction + FFE)
- 106-Bed Hospital + Crisis Urgent Care
- 136,627 Sq Ft Est

Proposed Build & Funding Payment Schedule

| Build Schedule         |                                      | \$38M ARPA<br>Payments | \$26M Donors<br>Payments | \$6M ODMHSAS<br>Payments |
|------------------------|--------------------------------------|------------------------|--------------------------|--------------------------|
| Sept 2021- Oct 2022    | Design & Planning                    |                        | \$5M Paid                |                          |
| Nov 2022 - March 2023  | Construction Documents               |                        | \$6M Paid                |                          |
| March 2023 - June 2023 | Contractor Bidding and Permitting    | \$19M Payment          | \$3M Paid                |                          |
| June 2023              | Construction Start                   |                        | \$1.5M Paid              | \$6M Paid                |
| March 2024             | 50% Construction                     | \$19M Payment          | \$.5 Paid                |                          |
| November 2024          | Construction Complete,<br>FFE & Open |                        |                          |                          |