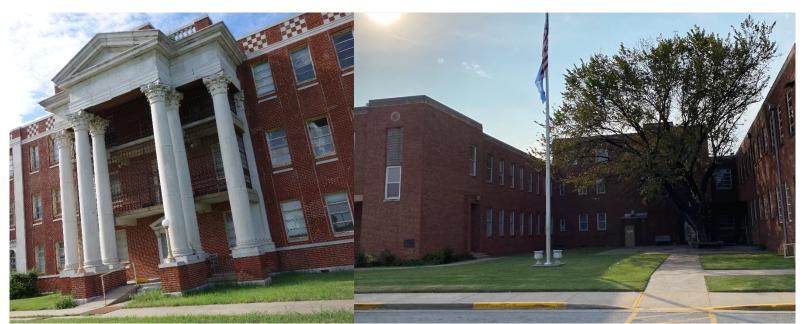

### Griffin Memorial Hospital

**Summary-** Griffin Memorial Hospital was established in the 1890s as the primary state psychiatric hospital. Serving a unique need for inpatient care, Griffin helps Oklahomans with difficult illnesses recover. Oklahoma desperately needs to build a new facility to replace Griffin Memorial Hospital, which is falling apart, outdated, and requires extreme ongoing maintenance. This new facility would be state of the art and would house the Griffin residency program as well expanding to serve an additional 100 Oklahomans daily. The cost proposed is a net after sales of the Norman land where the current hospital resides.

### **GMH Budget and Timeline**

- \$137.2M Total Project (Construction, FFE & Design)
- 330 Bed Facility 275 Adult Beds 55 Adolescent Beds
- 363,000 Sq Ft Est.

#### Proposed Funding Payment Schedule

| Build Scho                                   | \$87 M ARPA<br>Payments              | \$50 M Land Sale |         |
|----------------------------------------------|--------------------------------------|------------------|---------|
| Complete Schematic design - February 2023    | Design & Planning                    | \$5M             |         |
| Complete Design development – March 2023     | Design                               | \$7M             |         |
| Complete Construction Documents October 2023 | Design                               | \$6M             |         |
| Bidding and Permitting – December 2023       | Contractor Bidding and Permitting    | \$2M             |         |
| Construction Start - January 2024            | Construction Complete -December 2025 | \$67M            | \$30M   |
| Furniture / Fixtures / Equipment             | Complete – February 2026             |                  | \$20.2M |
| Hospital opens                               | March 2026                           |                  |         |