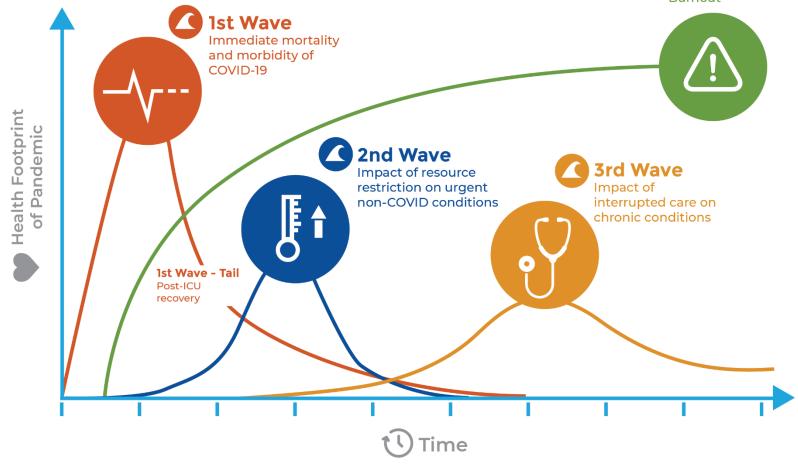

### American Rescue Plan ODMHSAS Hospital Proposals

Commissioner
Carrie Slatton-Hodges

COVID-19

A LES

of a Pandemic

- Psychic trauma
- Mental illness
- Economic injury
- Burnout