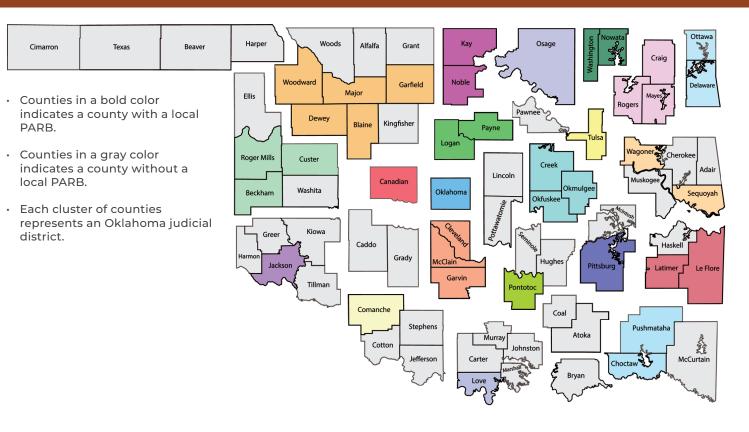

## POST ADJUDICATION REVIEW BOARD PARB LOCATIONS WITHIN JUDICIAL DISTRICTS (2022)

Version: May 2022

| District 1:<br>District 2:<br>District 3: | Beaver, Cimarron,<br>Harper, Texas<br>Beckham, Custer,<br>Ellis, Roger Mills,<br>Washita<br>Greer, Harmon, Kiowa, | District 4:<br>District 5: | Alfalfa, Blaine,<br>Dewey, Garfield,<br>Grant, Kingfisher,<br>Major, Woods,<br>Woodward<br>Comanche, Cotton,<br>Jefferson, Stephens | District 8:<br>District 9:<br>District 10:<br>District 11:<br>District 12:<br>District 13:<br>District 14: | Kay, Noble<br>Logan, Payne<br>Osage<br>Nowata, Washington<br>Craig, Mayes, Rogers<br>Delaware, Ottawa<br>Daymaa, Tukaa | District 16:<br>District 17:<br>District 18:<br>District 19:<br>District 20: | Haskell, Latimer,<br>LeFlore<br>Choctaw, McCurtain,<br>Pushmataha<br>McIntosh, Pittsburg<br>Bryan | District 21:<br>District 22:<br>District 23:<br>District 24: | Cleveland, Garvin,<br>McClain<br>Hughes, Pontotoc,<br>Seminole<br>Lincoln, Pottawatomie<br>Okfuskee, Okmulgee,<br>Crook |
|-------------------------------------------|-------------------------------------------------------------------------------------------------------------------|----------------------------|-------------------------------------------------------------------------------------------------------------------------------------|------------------------------------------------------------------------------------------------------------|------------------------------------------------------------------------------------------------------------------------|------------------------------------------------------------------------------|---------------------------------------------------------------------------------------------------|--------------------------------------------------------------|-------------------------------------------------------------------------------------------------------------------------|
|                                           | Jackson, Tillman                                                                                                  | District 6:<br>District 7: | Caddo, Grady<br>Oklahoma                                                                                                            | District 14.<br>District 15:                                                                               | Pawnee, Tulsa<br>Adair, Cherokee,<br>Muskogee, Sequoyah,<br>Wagoner                                                    | District 20.                                                                 | Carter, Johnston,<br>Love, Marshall,<br>Murray                                                    | District 25:<br>District 26:                                 | Creek<br>Atoka, Coal<br>Canadian                                                                                        |