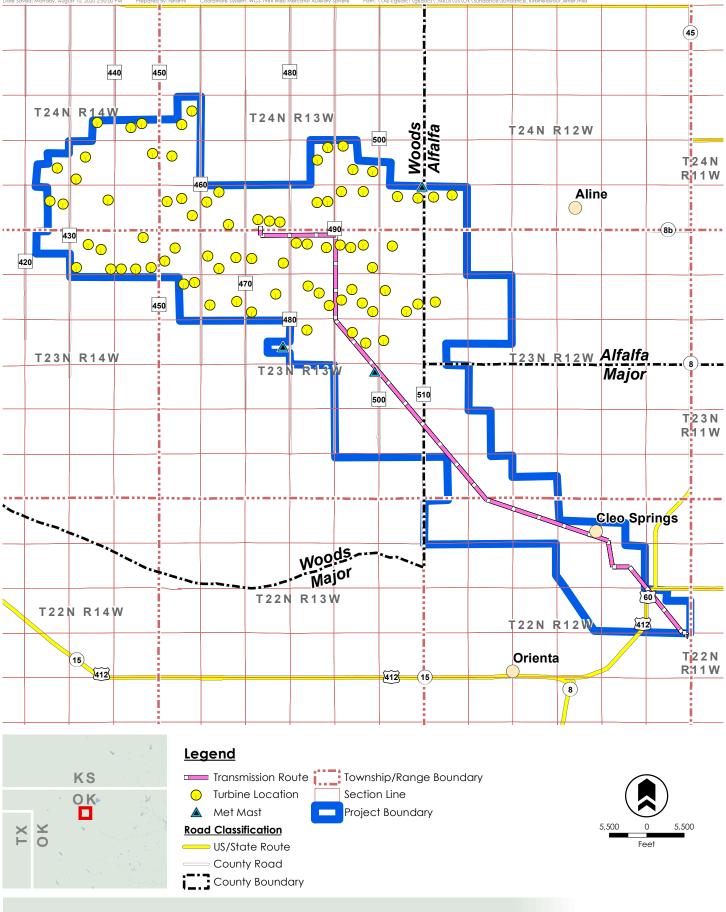

Enclosed as <u>Exhibit A</u> to this Notice are copies of all the initial 7460-1s Forms for each wind turbine, met towner, or other structure that requires such form that is a part of the Project. A map depicting the revised Project boundary is included with this Revised Notice as <u>Exhibit B</u>. As of the date of this Revised Notice, and based on publicly available data, we confirm that the Project design complies with the setback requirements set forth under section 17-160.20A of the Act.