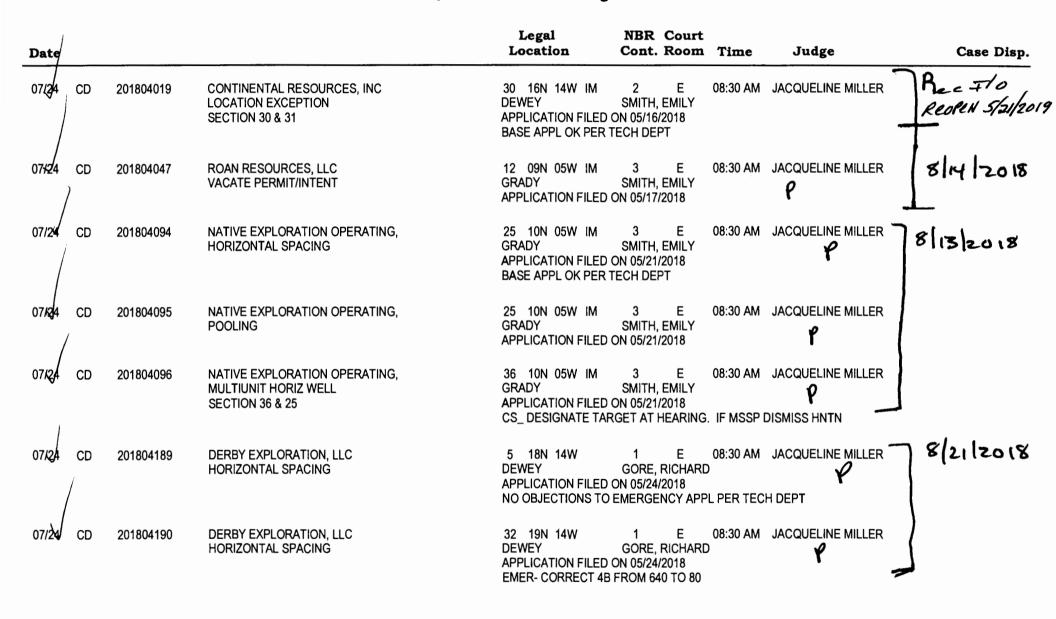

| Date  |    |                                       |                                                                                                | Legal<br>Location                                            | NBR Court<br>Cont. Room               | Time | Judge         | Case Disp.                 |
|-------|----|---------------------------------------|------------------------------------------------------------------------------------------------|--------------------------------------------------------------|---------------------------------------|------|---------------|----------------------------|
| 07/10 | CD | 201804189                             | DERBY EXPLORATION, LLC HORIZONTAL SPACING                                                      | 5 18N 14W<br>DEWEY<br>APPLICATION FILED<br>NO OBJECTIONS TO  |                                       | 1    | LINDA FOREMAN |                            |
| 07/10 | CD | 201804190<br><b>5</b> 1               | DERBY EXPLORATION, LLC<br>HORIZONTAL SPACING                                                   | 32 19N 14W<br>DEWEY<br>APPLICATION FILED                     | 0 D<br>GORE, RICHARD<br>ON 05/24/2018 |      | LINDA FOREMAN | C 7.24.18                  |
| 07/10 | CD | 201804191<br><b>5</b>                 | DERBY EXPLORATION, LLC<br>MULTIUNIT HORIZ WELL<br>SECTION 5/18N/14W & 32/19N/14W               | 5 18N 14W<br>DEWEY<br>APPLICATION FILED                      | 0 D<br>GORE, RICHARD<br>ON 05/24/2018 |      | LINDA FOREMAN |                            |
| 07/10 | CD | 201804193                             | DERBY EXPLORATION, LLC<br>HORIZ LOC EXCEPTION<br>SECTION 5/18N/14W & 32/19N/14W                | 5 18N 14W<br>DEWEY<br>APPLICATION FILED<br>NO OBJECTIONS TO  |                                       | )    | LINDA FOREMAN |                            |
| 07/10 | CD | 201804240<br>5 <sup>1</sup>           | DERBY EXPLORATION, LLC<br>HORIZONTAL SPACING                                                   | 5 18N 13W<br>BLAINE<br>APPLICATION FILED<br>BASE APPL OK PER |                                       |      | LINDA FOREMAN | C 8.7.18                   |
| 07/10 | CD | 201804241<br>\$\frac{1}{5}\frac{1}{5} | DERBY EXPLORATION, LLC<br>HORIZONTAL SPACING                                                   | 32 19N 13W<br>BLAINE<br>APPLICATION FILED                    | 0 D<br>GORE, RICHARD<br>ON 05/25/2018 |      | LINDA FOREMAN |                            |
| 07/10 | CD | 201804289<br>G                        | PEGASUS PRODUCTION, LLC<br>DETERMINATION<br>DETERMINATION OF ELECTION POOLING O<br>RDER 671372 | 11 15N 05W<br>KINGFISHER<br>APPLICATION FILED                | 1 D<br>GORE, RICHARD<br>ON 05/29/2018 |      | LINDA FOREMAN | SET PROTEST<br>8.22.24/108 |