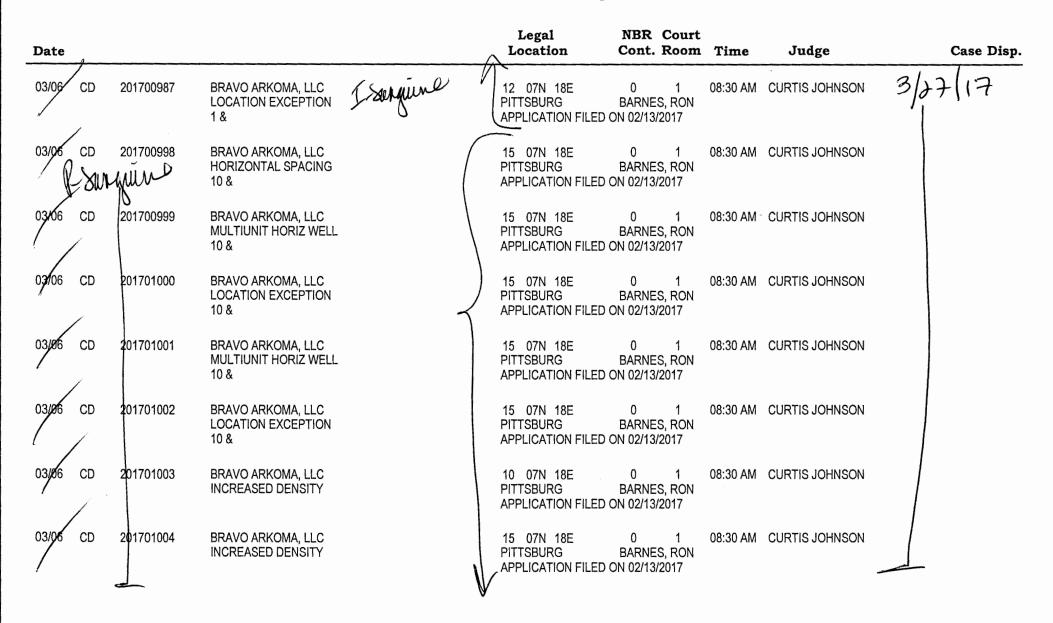

| D/ 11 (1 (1 C) 1 ( C) 1      | CURTIS JOHNSON & | 3/27/17    |
| / 0 - 11/          | BRAVO ARKOMA, LLC MULTIUNIT HORIZ WELL 1 &                                             | 12 07N 18E<br>PITTSBURG<br>APPLICATION FILED 0                | DARNES, RUN                  | CURTIS JOHNSON   | 3/27/17    |
|                    | BRAVO ARKOMA, LLC LOCATION EXCEPTION 1 &                                               | 12 07N 18E<br>PITTSBURG<br>APPLICATION FILED C                | BARNES, RON                  | CURTIS JOHNSON   |            |
|                    | BRAVO ARKOMA, LLC MULTIUNIT HORIZ WELL 1 &                                             | 12 07N 18E<br>PITTSBURG<br>APPLICATION FILED C                | BARNES, RON                  | CURTIS JOHNSON   |            |

Court Reporter:



| Date                                |                                              | Legal<br>Location                            | NBR Court<br>Cont. Room                      | Time              | Judge                       | Case Disp. |
|-------------------------------------|----------------------------------------------|----------------------------------------------|----------------------------------------------|-------------------|-----------------------------|------------|
| 03/00 CD 201701005                  | BRAVO ARKOMA, LLC<br>POOLING                 | 10 07N 18E<br>PITTSBURG<br>APPLICATION FILED | 0 1<br>BARNES, RON<br>ON 02/13/2017          | 08:30 AM          | CURTIS JOHNSON              | 3/27/17    |
| 03/06 CD 201701006                  | BRAVO ARKOMA, LLC<br>POOLI