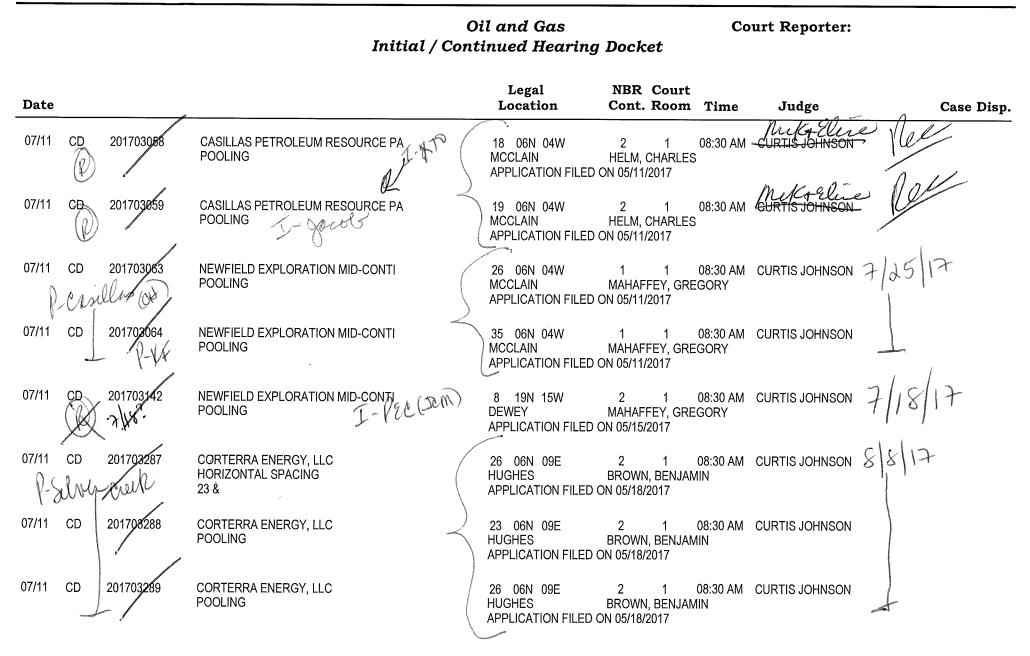

.

Monday

July 3, 2017

|                                        |                                                      | il and Gas<br>tinued Hearin                  | g Docket                              | Co       | urt Reporter:     |            |
|----------------------------------------|------------------------------------------------------|----------------------------------------------|---------------------------------------|----------|-------------------|------------|
| Date                                   |                                                      | Legal<br>Location                            | NBR Court<br>Cont. Room               | Time     | Judge             | Case Disp. |
| 07/03 CD 201701836                     | CASILLAS PETROLEUM RESOURCE PA Legar<br>POOLING      | 34 06N 04W<br>MCCLAIN<br>APPLICATION FILE    |                                       | 08:30 AM | NO JUDGE SPECIFIE | 107/10/17  |
| 07/03 CD 201701851<br>P-Continetal KSt | AVALON RESOURCES, LLC<br>HORIZONTAL SPACING          | 33 03S 02W<br>CARTER<br>APPLICATION FOR      | 7 1<br>BARNES, RON<br>EMERGENCY ORDE  |          | CURTIS JOHNSON    | 7/17/17    |
| 0703 CD 201701871                      | AVALON RESOURCES, LLC<br>LOCATION EXCEPTION          | 33 03S 02W<br>CARTER<br>APPLICATION FILE     | 7 1<br>BARNES, RON<br>D ON 03/28/2017 | 08:30 AM | CURTIS JOHNSON    |            |
| 07403 CD 201702061                     | AVALON RESOURCES, LLC<br>POOLING                     | 33 03S 02W<br>CARTER<br>APPLICATION FILE     | 6 1<br>BARNES, RON<br>D ON 04/03/2017 | 08:30 AM | CURTIS JOHNSON    | 1          |
| 0703 CD 201702247                      | CIMAREX ENERGY CO<br>POOLING                         | 22 16N 12W<br>BLAINE<br>APPLICATION FILE     | DARNES, RON                           | 08:30 AM | CURTIS JOHNSON    | 7/10/17    |
| 07703 CD 201703156                     | CHISHOLM OIL AND GAS OPERATING<br>HORIZONTAL SPACING | 7 18N 05W<br>KINGFISHER<br>APPLICATION FILE  | 4 1<br>BARNES, RÓN<br>D ON 05/15/2017 | 08:30 AM | CURTIS JOHNSON    | 7/7/17     |
| 07/03 CD 201703157                     | CHISHOLM OIL AND GAS OPERATING                       | 7 18N 05W<br>KINGFISHER<br>APPLICATION FILEI | 4 1<br>BARNES, RON<br>D ON 05/15/2017 | 08:30 AM | CURTIS JOHNSON    |            |
| 07/03 CD 201703158                     | CHISHOLM OIL AND GAS OPERATING<br>POOLING            | 7 18N 05W<br>KINGFISHER<br>APPLICATION FILE  | 4 1<br>BARNES, RON<br>D ON 05/15/2017 | 08:30 AM | CURTIS JOHNSON    | 1          |