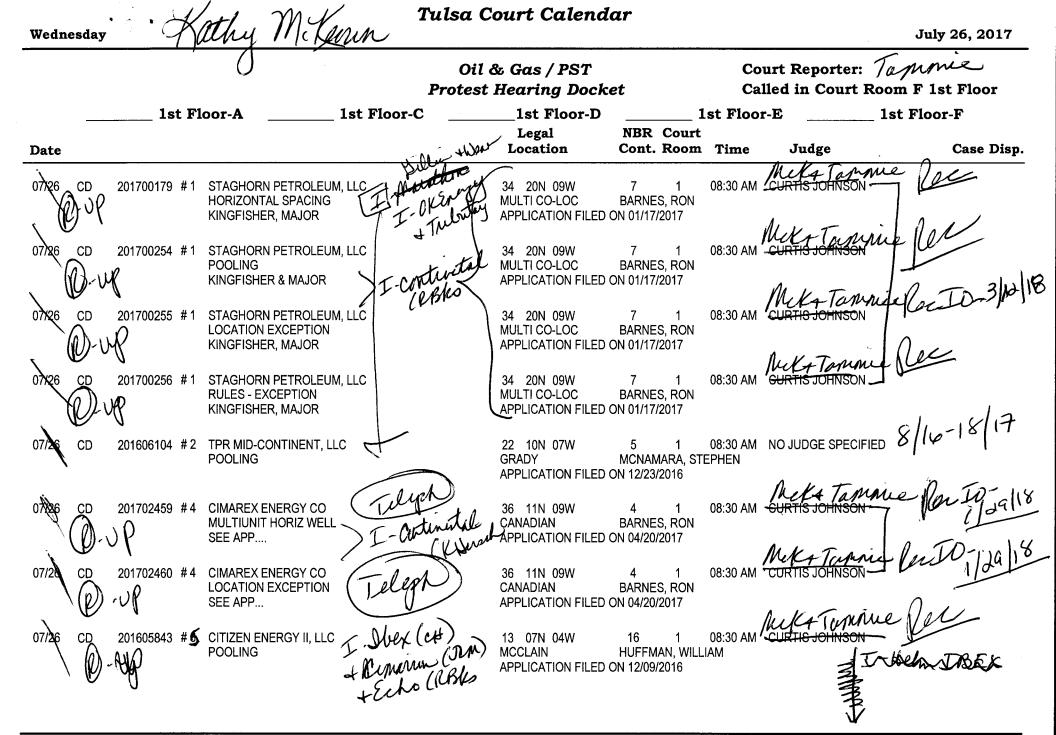

.

Monday

July 3, 2017

|                                        |                                                      | il and Gas<br>tinued Hearin                  | g Docket                              | Co       | urt Reporter:     |            |
|----------------------------------------|------------------------------------------------------|----------------------------------------------|---------------------------------------|----------|-------------------|------------|
| Date                                   |                                                      | Legal<br>Location                            | NBR Court<br>Cont. Room               | Time     | Judge             | Case Disp. |
| 07/03 CD 201701836                     | CASILLAS PETROLEUM RESOURCE PA Legar<br>POOLING      | 34 06N 04W<br>MCCLAIN<br>APPLICATION FILE    |                                       | 08:30 AM | NO JUDGE SPECIFIE | 107/10/17  |
| 07/03 CD 201701851<br>P-Continetal KSt | AVALON RESOURCES, LLC<br>HORIZONTAL SPACING          | 33 03S 02W<br>CARTER<br>APPLICATION FOR      | 7 1<br>BARNES, RON<br>EMERGENCY ORDE  |          | CURTIS JOHNSON    | 7/17/17    |
| 0703 CD 201701871                      | AVALON RESOURCES, LLC<br>LOCATION EXCEPTION          | 33 03S 02W<br>CARTER<br>APPLICATION FILE     | 7 1<br>BARNES, RON<br>D ON 03/28/2017 | 08:30 AM | CURTIS JOHNSON    |            |
| 07403 CD 201702061                     | AVALON RESOURCES, LLC<br>POOLING                     | 33 03S 02W<br>CARTER<br>APPLICATION FILE     | 6 1<br>BARNES, RON<br>D ON 04/03/2017 | 08:30 AM | CURTIS JOHNSON    | 1          |
| 0703 CD 201702247                      | CIMAREX ENERGY CO<br>POOLING                         | 22 16N 12W<br>BLAINE<br>APPLICATION FILE     | DARNES, RON                           | 08:30 AM | CURTIS JOHNSON    | 7/10/17    |
| 07703 CD 201703156                     | CHISHOLM OIL AND GAS OPERATING<br>HORIZONTAL SPACING | 7 18N 05W<br>KINGFISHER<br>APPLICATION FILE  | 4 1<br>BARNES, RÓN<br>D ON 05/15/2017 | 08:30 AM | CURTIS JOHNSON    | 7/7/17     |
| 07/03 CD 201703157                     | CHISHOLM OIL AND GAS OPERATING                       | 7 18N 05W<br>KINGFISHER<br>APPLICATION FILEI | 4 1<br>BARNES, RON<br>D ON 05/15/2017 | 08:30 AM | CURTIS JOHNSON    |            |
| 07/03 CD 201703158                     | CHISHOLM OIL AND GAS OPERATING<br>POOLING            | 7 18N 05W<br>KINGFISHER<br>APPLICATION FILE  | 4 1<br>BARNES, RON<br>D ON 05/15/2017 | 08:30 AM | CURTIS JOHNSON    | 1          |