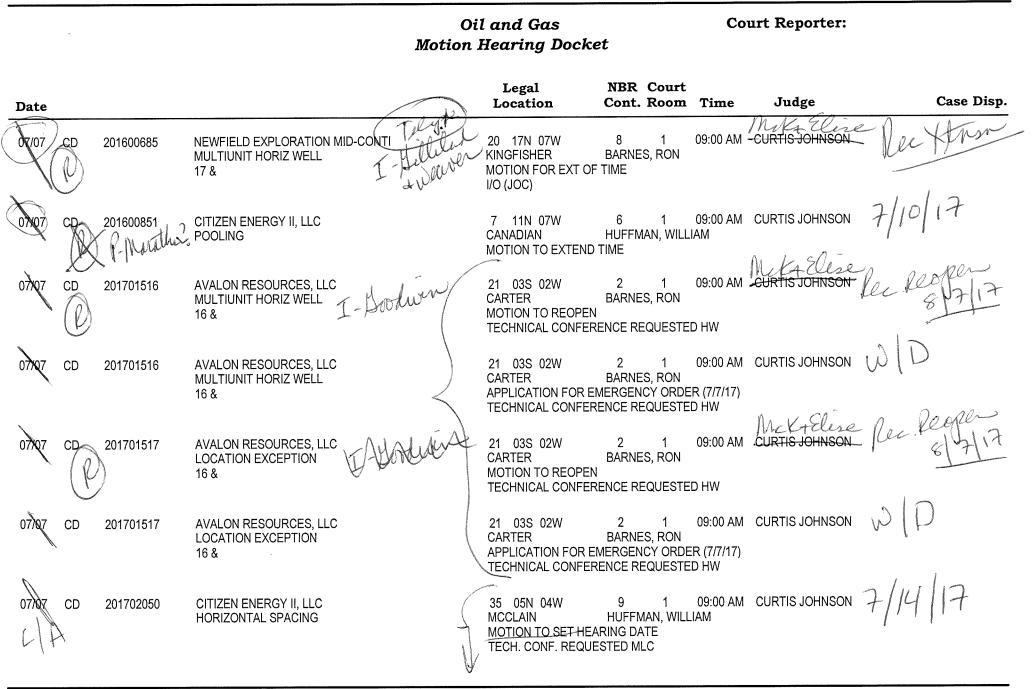

Monday

.

|          |           |                                             | Oil and Gas<br>Motion Hearing Docke        |                                              | Court Reporter:  |            |
|----------|-----------|---------------------------------------------|--------------------------------------------|----------------------------------------------|------------------|------------|
| Date     |           |                                             | Legal<br>Location                          | NBR Court<br>Cont. Room Time                 | e Judge          | Case Disp. |
| 07/03 CD | 201701186 | NEWFIELD EXPLORATION MID-CONTI<br>POOLING   | 18 01N 04W<br>STEPHENS<br>Motion To Reopen | 1 1 09:00 A<br>HATCHER, JESSICA              | M CURTIS JOHNSON | WD         |
| 07/83 CD | 201701851 | AVALON RESOURCES, LLC<br>HORIZONTAL SPACING | 33 03S 02W<br>CARTER<br>MOTION TO SET CAUS | 7 1 09:00 A<br>BARNES, RON<br>SE FOR HEARING | M CURTIS JOHNSON | 7/14/14    |
| 07/03 CD | 201701871 | AVALON RESOURCES, LLC<br>LOCATION EXCEPTION | 33 03S 02W<br>CARTER<br>MOTION TO SET CAUS | 7 1 09:00 A<br>BARNES, RON<br>SE FOR HEARING | M CURTIS JOHNSON |            |
| 07/03 CD | 201702061 | AVALON RESOURCES, LLC<br>POOLING            | 33 03S 02W<br>CARTER<br>MOTION TO SET CAUS | 6 1 09:00 A<br>BARNES, RON<br>SE FOR HEARING | M CURTIS JOHNSON |            |