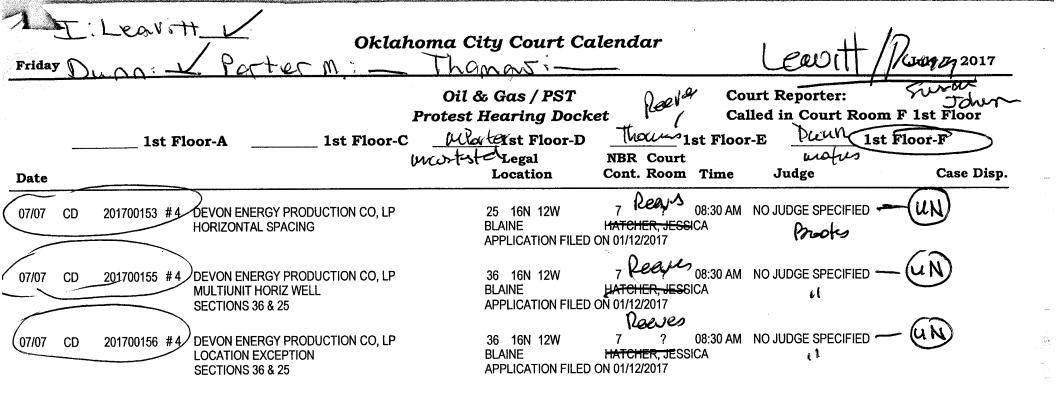

| CD | 201703872                                         | TRIAD ENERGY, INC<br>LOCATION EXCEPTION<br>SECTION 16 & 17   | 16 01N 01W 0 ?<br>GARVIN WALKER, RU<br>APPLICATION FILED ON 06/14/2017<br>TECH. CONF. REQUESTED MLC  |                | NO JUDGE SPECIFIED | -Lotte O   |  |





Oklahoma City Court Calendar

•

| Friday                      | 7   |                                       |                                                                                                               | July 7, 2017                                                                                                                                            |
|-----------------------------|-----|---------------------------------------|---------------------------------------------------------------------------------------------------------------|---------------------------------------------------------------------------------------------------------------------------------------------------------|
|                             | ``` | MJ                                    |