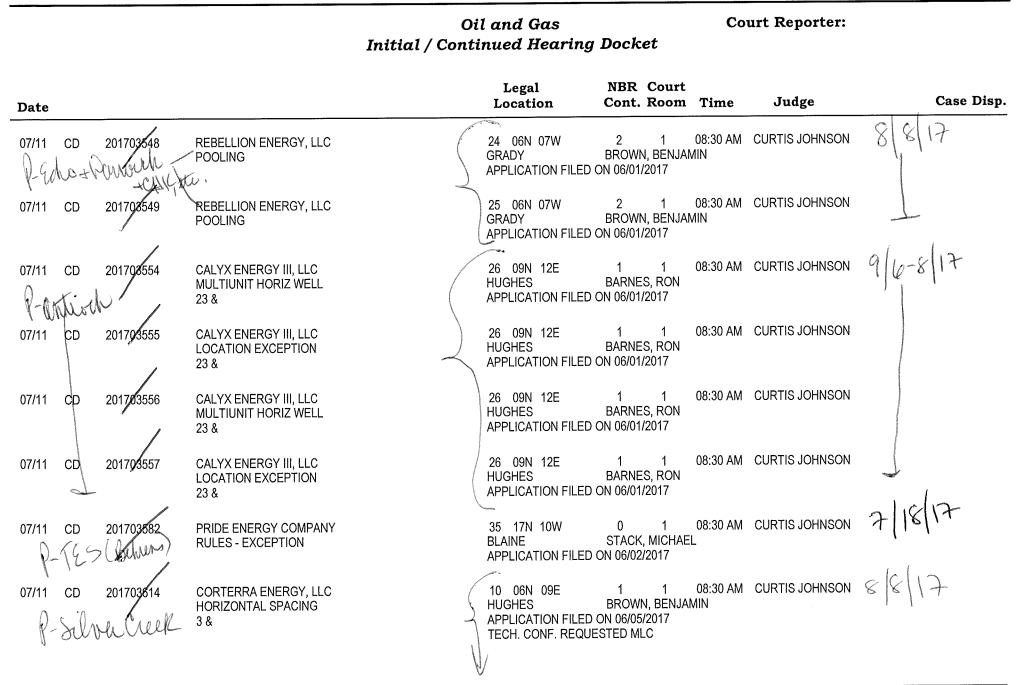

.

Monday

July 3, 2017

|                                        |                                                      | il and Gas<br>tinued Hearin                  | g Docket                              | Co       | urt Reporter:     |            |
|----------------------------------------|------------------------------------------------------|----------------------------------------------|---------------------------------------|----------|-------------------|------------|
| Date                                   |                                                      | Legal<br>Location                            | NBR Court<br>Cont. Room               | Time     | Judge             | Case Disp. |
| 07/03 CD 201701836                     | CASILLAS PETROLEUM RESOURCE PA Legar<br>POOLING      | 34 06N 04W<br>MCCLAIN<br>APPLICATION FILE    |                                       | 08:30 AM | NO JUDGE SPECIFIE | 107/10/17  |
| 07/03 CD 201701851<br>P-Continetal KSt | AVALON RESOURCES, LLC<br>HORIZONTAL SPACING          | 33 03S 02W<br>CARTER<br>APPLICATION FOR      | 7 1<br>BARNES, RON<br>EMERGENCY ORDE  |          | CURTIS JOHNSON    | 7/17/17    |
| 0703 CD 201701871                      | AVALON RESOURCES, LLC<br>LOCATION EXCEPTION          | 33 03S 02W<br>CARTER<br>APPLICATION FILE     | 7 1<br>BARNES, RON<br>D ON 03/28/2017 | 08:30 AM | CURTIS JOHNSON    |            |
| 07403 CD 201702061                     | AVALON RESOURCES, LLC<br>POOLING                     | 33 03S 02W<br>CARTER<br>APPLICATION FILE     | 6 1<br>BARNES, RON<br>D ON 04/03/2017 | 08:30 AM | CURTIS JOHNSON    | 1          |
| 0703 CD 201702247                      | CIMAREX ENERGY CO<br>POOLING                         | 22 16N 12W<br>BLAINE<br>APPLICATION FILE     | DARNES, RON                           | 08:30 AM | CURTIS JOHNSON    | 7/10/17    |
| 07703 CD 201703156                     | CHISHOLM OIL AND GAS OPERATING<br>HORIZONTAL SPACING | 7 18N 05W<br>KINGFISHER<br>APPLICATION FILE  | 4 1<br>BARNES, RÓN<br>D ON 05/15/2017 | 08:30 AM | CURTIS JOHNSON    | 7/7/17     |
| 07/03 CD 201703157                     | CHISHOLM OIL AND GAS OPERATING                       | 7 18N 05W<br>KINGFISHER<br>APPLICATION FILEI | 4 1<br>BARNES, RON<br>D ON 05/15/2017 | 08:30 AM | CURTIS JOHNSON    |            |
| 07/03 CD 201703158                     | CHISHOLM OIL AND GAS OPERATING<br>POOLING            | 7 18N 05W<br>KINGFISHER<br>APPLICATION FILE  | 4 1<br>BARNES, RON<br>D ON 05/15/2017 | 08:30 AM | CURTIS JOHNSON    | 1          |