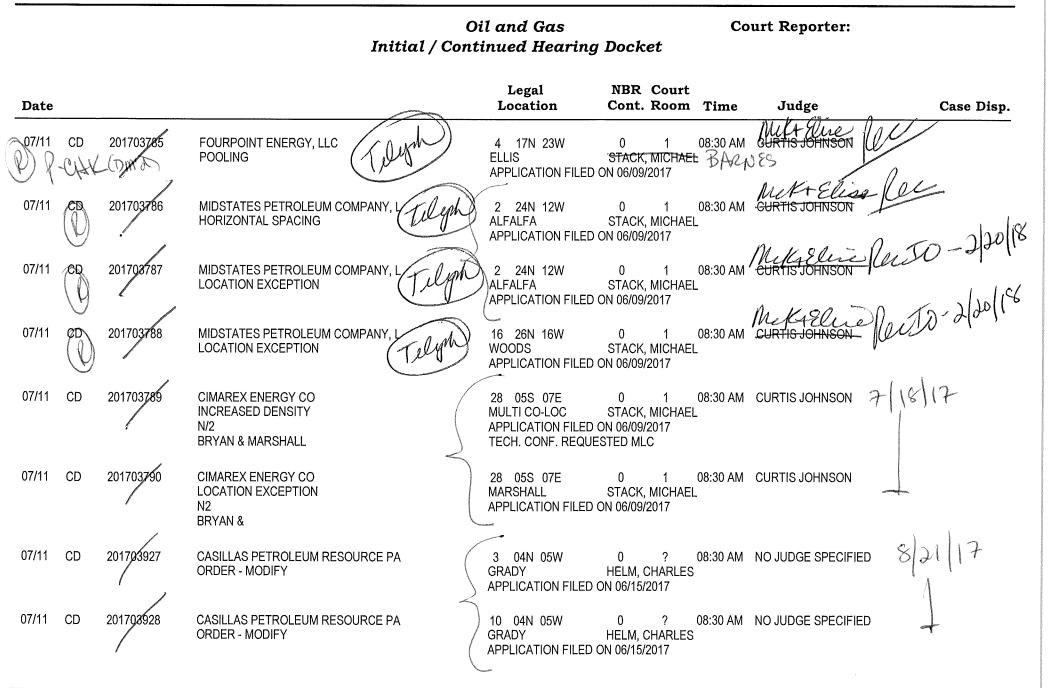

.

Monday

July 3, 2017

|                                        |                                                      | il and Gas<br>tinued Hearin                  | g Docket                              | Co       | urt Reporter:     |            |
|----------------------------------------|------------------------------------------------------|----------------------------------------------|---------------------------------------|----------|-------------------|------------|
| Date                                   |                                                      | Legal<br>Location                            | NBR Court<br>Cont. Room               | Time     | Judge             | Case Disp. |
| 07/03 CD 201701836                     | CASILLAS PETROLEUM RESOURCE PA Legar<br>POOLING      | 34 06N 04W<br>MCCLAIN<br>APPLICATION FILE    |                                       | 08:30 AM | NO JUDGE SPECIFIE | 107/10/17  |
| 07/03 CD 201701851<br>P-Continetal KSt | AVALON RESOURCES, LLC<br>HORIZONTAL SPACING          | 33 03S 02W<br>CARTER<br>APPLICATION FOR      | 7 1<br>BARNES, RON<br>EMERGENCY ORDE  |          | CURTIS JOHNSON    | 7/17/17    |
| 0703 CD 201701871                      | AVALON RESOURCES, LLC<br>LOCATION EXCEPTION          | 33 03S 02W<br>CARTER<br>APPLICATION FILE     | 7 1<br>BARNES, RON<br>D ON 03/28/2017 | 08:30 AM | CURTIS JOHNSON    |            |
| 07403 CD 201702061                     | AVALON RESOURCES, LLC<br>POOLING                     | 33 03S 02W<br>CARTER<br>APPLICATION FILE     | 6 1<br>BARNES, RON<br>D ON 04/03/2017 | 08:30 AM | CURTIS JOHNSON    | 1          |
| 0703 CD 201702247                      | CIMAREX ENERGY CO<br>POOLING                         | 22 16N 12W<br>BLAINE<br>APPLICATION FILE     | DARNES, RON                           | 08:30 AM | CURTIS JOHNSON    | 7/10/17    |
| 07703 CD 201703156                     | CHISHOLM OIL AND GAS OPERATING<br>HORIZONTAL SPACING | 7 18N 05W<br>KINGFISHER<br>APPLICATION FILE  | 4 1<br>BARNES, RÓN<br>D ON 05/15/2017 | 08:30 AM | CURTIS JOHNSON    | 7/7/17     |
| 07/03 CD 201703157                     | CHISHOLM OIL AND GAS OPERATING                       | 7 18N 05W<br>KINGFISHER<br>APPLICATION FILEI | 4 1<br>BARNES, RON<br>D ON 05/15/2017 | 08:30 AM | CURTIS JOHNSON    |            |
| 07/03 CD 201703158                     | CHISHOLM OIL AND GAS OPERATING<br>POOLING            | 7 18N 05W<br>KINGFISHER<br>APPLICATION FILE  | 4 1<br>BARNES, RON<br>D ON 05/15/2017 | 08:30 AM | CURTIS JOHNSON    | 1          |

(THE FAILURE TO POST A MATTER ON THIS DOCKET DOES NOT PRECLUDE ITS BEING HEARD IF THE MOVANT HAS PROPER NOTICE AS PROVIDED BY LAW AND THE RULES.)

Monday

(THE FAILURE TO POST A MATTER ON THIS DOCKET DOES NOT PRECLUDE ITS BEING HEARD IF THE MOVANT HAS PROPER NOTICE AS PROVIDED BY LAW AND THE RULES.)