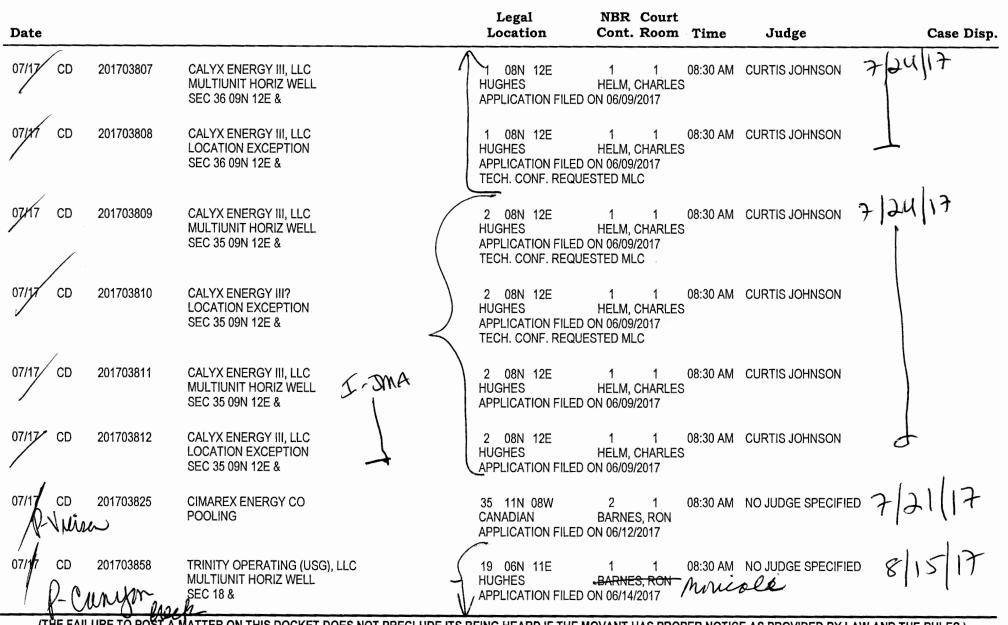

.

Monday

July 3, 2017

|                                        |                                                      | il and Gas<br>tinued Hearin                  | g Docket                              | Co       | urt Reporter:     |            |
|----------------------------------------|------------------------------------------------------|----------------------------------------------|---------------------------------------|----------|-------------------|------------|
| Date                                   |                                                      | Legal<br>Location                            | NBR Court<br>Cont. Room               | Time     | Judge             | Case Disp. |
| 07/03 CD 201701836                     | CASILLAS PETROLEUM RESOURCE PA Legar<br>POOLING      | 34 06N 04W<br>MCCLAIN<br>APPLICATION FILE    |                                       | 08:30 AM | NO JUDGE SPECIFIE | 107/10/17  |
| 07/03 CD 201701851<br>P-Continetal KSt | AVALON RESOURCES, LLC<br>HORIZONTAL SPACING          | 33 03S 02W<br>CARTER<br>APPLICATION FOR      | 7 1<br>BARNES, RON<br>EMERGENCY ORDE  |          | CURTIS JOHNSON    | 7/17/17    |
| 0703 CD 201701871                      | AVALON RESOURCES, LLC<br>LOCATION EXCEPTION          | 33 03S 02W<br>CARTER<br>APPLICATION FILE     | 7 1<br>BARNES, RON<br>D ON 03/28/2017 | 08:30 AM | CURTIS JOHNSON    |            |
| 07403 CD 201702061                     | AVALON RESOURCES, LLC<br>POOLING                     | 33 03S 02W<br>CARTER<br>APPLICATION FILE     | 6 1<br>BARNES, RON<br>D ON 04/03/2017 | 08:30 AM | CURTIS JOHNSON    | 1          |
| 0703 CD 201702247                      | CIMAREX ENERGY CO<br>POOLING                         | 22 16N 12W<br>BLAINE<br>APPLICATION FILE     | DARNES, RON                           | 08:30 AM | CURTIS JOHNSON    | 7/10/17    |
| 07703 CD 201703156                     | CHISHOLM OIL AND GAS OPERATING<br>HORIZONTAL SPACING | 7 18N 05W<br>KINGFISHER<br>APPLICATION FILE  | 4 1<br>BARNES, RÓN<br>D ON 05/15/2017 | 08:30 AM | CURTIS JOHNSON    | 7/7/17     |
| 07/03 CD 201703157                     | CHISHOLM OIL AND GAS OPERATING                       | 7 18N 05W<br>KINGFISHER<br>APPLICATION FILEI | 4 1<br>BARNES, RON<br>D ON 05/15/2017 | 08:30 AM | CURTIS JOHNSON    |            |
| 07/03 CD 201703158                     | CHISHOLM OIL AND GAS OPERATING<br>POOLING            | 7 18N 05W<br>KINGFISHER<br>APPLICATION FILE  | 4 1<br>BARNES, RON<br>D ON 05/15/2017 | 08:30 AM | CURTIS JOHNSON    | 1          |

(THE FAILURE TO POST A MATTER ON THIS DOCKET DOES NOT PRECLUDE ITS BEING HEARD IF THE MOVANT HAS PROPER NOTICE AS PROVIDED BY LAW AND THE RULES.)

Monday

(THE FAILURE TO POST A MATTER ON THIS DOCKET DOES NOT PRECLUDE ITS BEING HEARD IF THE MOVANT HAS PROPER NOTICE AS PROVIDED BY LAW AND THE RULES.)