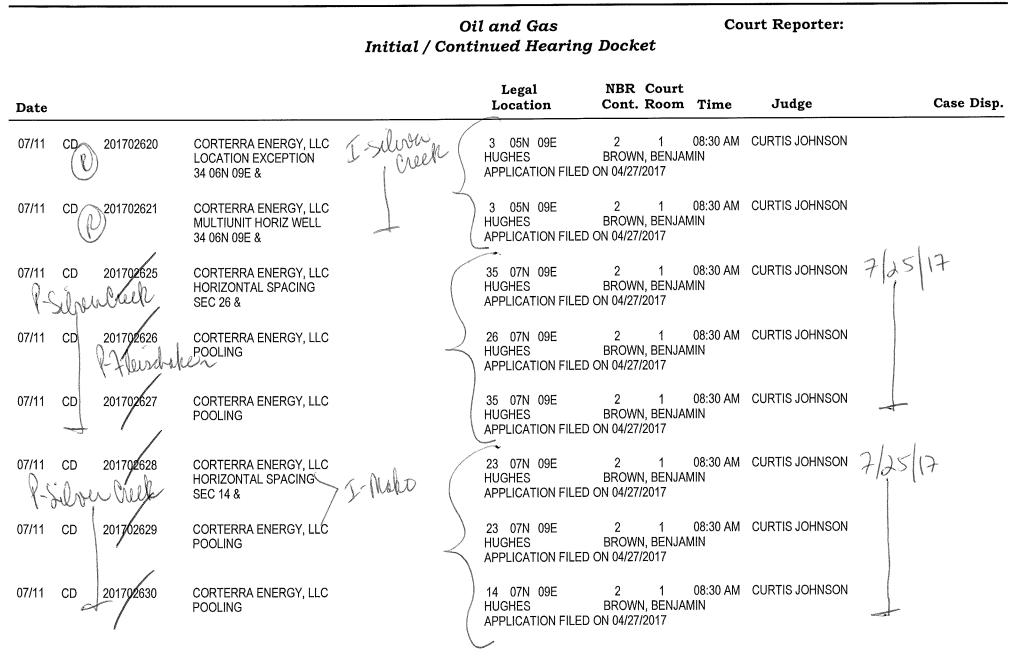

.

Monday

July 3, 2017

|                                        |                                                      | il and Gas<br>tinued Hearin                  | g Docket                              | Co       | urt Reporter:     |            |
|----------------------------------------|------------------------------------------------------|----------------------------------------------|---------------------------------------|----------|-------------------|------------|
| Date                                   |                                                      | Legal<br>Location                            | NBR Court<br>Cont. Room               | Time     | Judge             | Case Disp. |
| 07/03 CD 201701836                     | CASILLAS PETROLEUM RESOURCE PA Legar<br>POOLING      | 34 06N 04W<br>MCCLAIN<br>APPLICATION FILE    |                                       | 08:30 AM | NO JUDGE SPECIFIE | 107/10/17  |
| 07/03 CD 201701851<br>P-Continetal KSt | AVALON RESOURCES, LLC<br>HORIZONTAL SPACING          | 33 03S 02W<br>CARTER<br>APPLICATION FOR      | 7 1<br>BARNES, RON<br>EMERGENCY ORDE  |          | CURTIS JOHNSON    | 7/17/17    |
| 0703 CD 201701871                      | AVALON RESOURCES, LLC<br>LOCATION EXCEPTION          | 33 03S 02W<br>CARTER<br>APPLICATION FILE     | 7 1<br>BARNES, RON<br>D ON 03/28/2017 | 08:30 AM | CURTIS JOHNSON    |            |
| 07403 CD 201702061                     | AVALON RESOURCES, LLC<br>POOLING                     | 33 03S 02W<br>CARTER<br>APPLICATION FILE     | 6 1<br>BARNES, RON<br>D ON 04/03/2017 | 08:30 AM | CURTIS JOHNSON    | 1          |
| 0703 CD 201702247                      | CIMAREX ENERGY CO<br>POOLING                         | 22 16N 12W<br>BLAINE<br>APPLICATION FILE     | DARNES, RON                           | 08:30 AM | CURTIS JOHNSON    | 7/10/17    |
| 07703 CD 201703156                     | CHISHOLM OIL AND GAS OPERATING<br>HORIZONTAL SPACING | 7 18N 05W<br>KINGFISHER<br>APPLICATION FILE  | 4 1<br>BARNES, RÓN<br>D ON 05/15/2017 | 08:30 AM | CURTIS JOHNSON    | 7/7/17     |
| 07/03 CD 201703157                     | CHISHOLM OIL AND GAS OPERATING                       | 7 18N 05W<br>KINGFISHER<br>APPLICATION FILEI | 4 1<br>BARNES, RON<br>D ON 05/15/2017 | 08:30 AM | CURTIS JOHNSON    |            |
| 07/03 CD 201703158                     | CHISHOLM OIL AND GAS OPERATING<br>POOLING            | 7 18N 05W<br>KINGFISHER<br>APPLICATION FILE  | 4 1<br>BARNES, RON<br>D ON 05/15/2017 | 08:30 AM | CURTIS JOHNSON    | 1          |