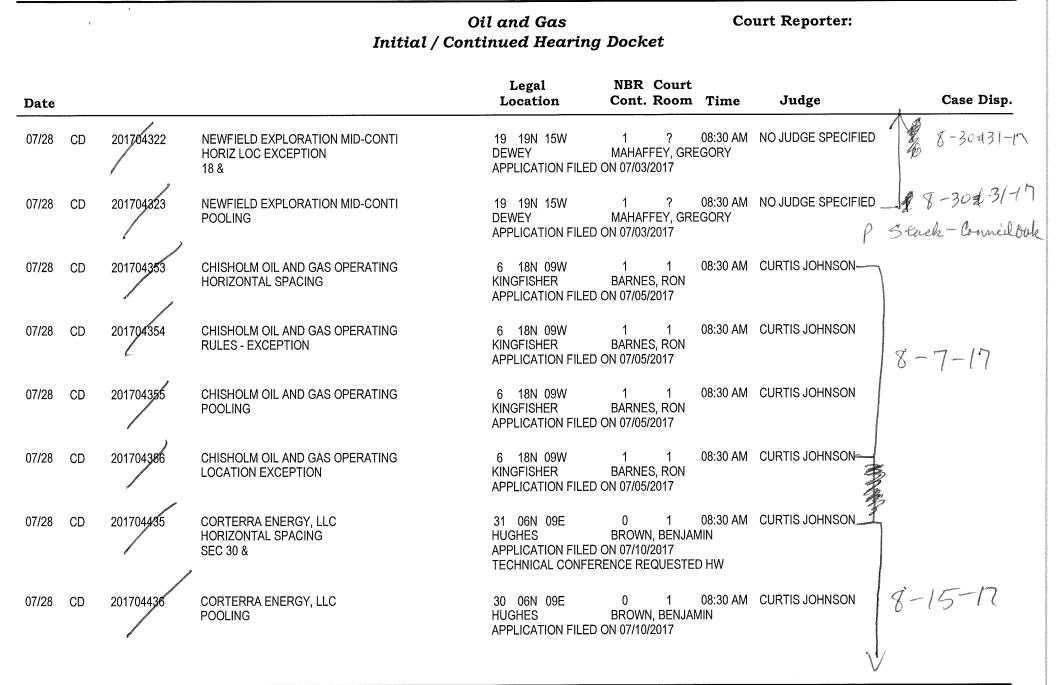

.

Monday

July 3, 2017

|                                        |                                                      | il and Gas<br>tinued Hearin                  | g Docket                              | Co       | urt Reporter:     |            |
|----------------------------------------|------------------------------------------------------|----------------------------------------------|---------------------------------------|----------|-------------------|------------|
| Date                                   |                                                      | Legal<br>Location                            | NBR Court<br>Cont. Room               | Time     | Judge             | Case Disp. |
| 07/03 CD 201701836                     | CASILLAS PETROLEUM RESOURCE PA Legar<br>POOLING      | 34 06N 04W<br>MCCLAIN<br>APPLICATION FILE    |                                       | 08:30 AM | NO JUDGE SPECIFIE | 107/10/17  |
| 07/03 CD 201701851<br>P-Continetal KSt | AVALON RESOURCES, LLC<br>HORIZONTAL SPACING          | 33 03S 02W<br>CARTER<br>APPLICATION FOR      | 7 1<br>BARNES, RON<br>EMERGENCY ORDE  |          | CURTIS JOHNSON    | 7/17/17    |
| 0703 CD 201701871                      | AVALON RESOURCES, LLC<br>LOCATION EXCEPTION          | 33 03S 02W<br>CARTER<br>APPLICATION FILE     | 7 1<br>BARNES, RON<br>D ON 03/28/2017 | 08:30 AM | CURTIS JOHNSON    |            |
| 07403 CD 201702061                     | AVALON RESOURCES, LLC<br>POOLING                     | 33 03S 02W<br>CARTER<br>APPLICATION FILE     | 6 1<br>BARNES, RON<br>D ON 04/03/2017 | 08:30 AM | CURTIS JOHNSON    | 1          |
| 0703 CD 201702247                      | CIMAREX ENERGY CO<br>POOLING                         | 22 16N 12W<br>BLAINE<br>APPLICATION FILE     | DARNES, RON                           | 08:30 AM | CURTIS JOHNSON    | 7/10/17    |
| 07703 CD 201703156                     | CHISHOLM OIL AND GAS OPERATING<br>HORIZONTAL SPACING | 7 18N 05W<br>KINGFISHER<br>APPLICATION FILE  | 4 1<br>BARNES, RÓN<br>D ON 05/15/2017 | 08:30 AM | CURTIS JOHNSON    | 7/7/17     |
| 07/03 CD 201703157                     | CHISHOLM OIL AND GAS OPERATING                       | 7 18N 05W<br>KINGFISHER<br>APPLICATION FILEI | 4 1<br>BARNES, RON<br>D ON 05/15/2017 | 08:30 AM | CURTIS JOHNSON    |            |
| 07/03 CD 201703158                     | CHISHOLM OIL AND GAS OPERATING<br>POOLING            | 7 18N 05W<br>KINGFISHER<br>APPLICATION FILE  | 4 1<br>BARNES, RON<br>D ON 05/15/2017 | 08:30 AM | CURTIS JOHNSON    | 1          |