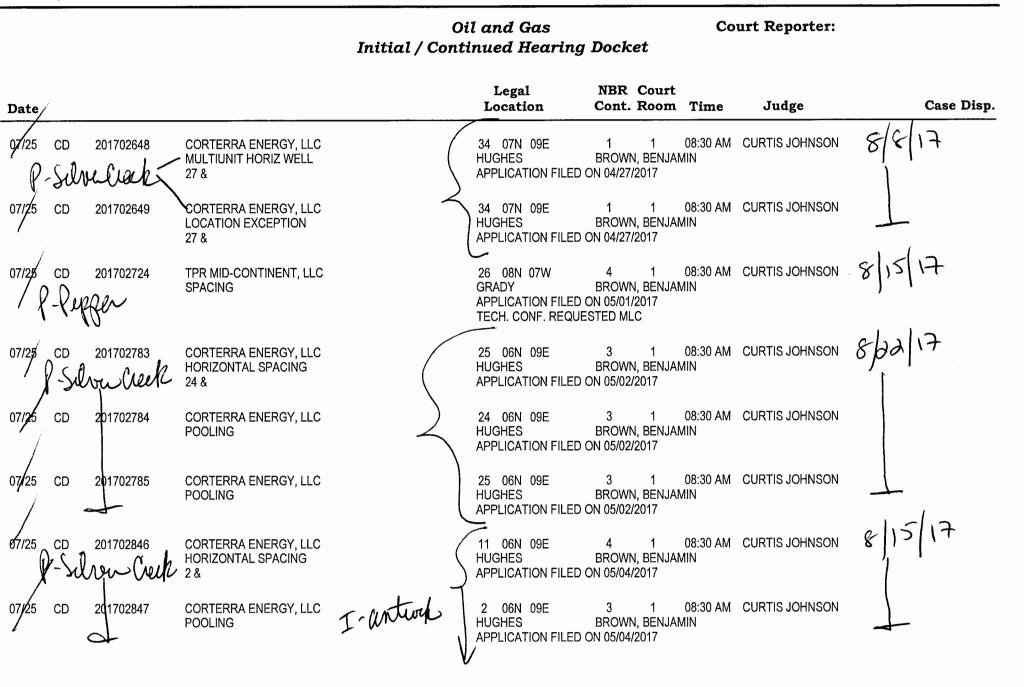

.

Monday

July 3, 2017

|                                        |                                                      | il and Gas<br>tinued Hearin                  | g Docket                              | Co       | urt Reporter:     |            |
|----------------------------------------|------------------------------------------------------|----------------------------------------------|---------------------------------------|----------|-------------------|------------|
| Date                                   |                                                      | Legal<br>Location                            | NBR Court<br>Cont. Room               | Time     | Judge             | Case Disp. |
| 07/03 CD 201701836                     | CASILLAS PETROLEUM RESOURCE PA Legar<br>POOLING      | 34 06N 04W<br>MCCLAIN<br>APPLICATION FILE    |                                       | 08:30 AM | NO JUDGE SPECIFIE | 107/10/17  |
| 07/03 CD 201701851<br>P-Continetal KSt | AVALON RESOURCES, LLC<br>HORIZONTAL SPACING          | 33 03S 02W<br>CARTER<br>APPLICATION FOR      | 7 1<br>BARNES, RON<br>EMERGENCY ORDE  |          | CURTIS JOHNSON    | 7/17/17    |
| 0703 CD 201701871                      | AVALON RESOURCES, LLC<br>LOCATION EXCEPTION          | 33 03S 02W<br>CARTER<br>APPLICATION FILE     | 7 1<br>BARNES, RON<br>D ON 03/28/2017 | 08:30 AM | CURTIS JOHNSON    |            |
| 07403 CD 201702061                     | AVALON RESOURCES, LLC<br>POOLING                     | 33 03S 02W<br>CARTER<br>APPLICATION FILE     | 6 1<br>BARNES, RON<br>D ON 04/03/2017 | 08:30 AM | CURTIS JOHNSON    | 1          |
| 0703 CD 201702247                      | CIMAREX ENERGY CO<br>POOLING                         | 22 16N 12W<br>BLAINE<br>APPLICATION FILE     | DARNES, RON                           | 08:30 AM | CURTIS JOHNSON    | 7/10/17    |
| 07703 CD 201703156                     | CHISHOLM OIL AND GAS OPERATING<br>HORIZONTAL SPACING | 7 18N 05W<br>KINGFISHER<br>APPLICATION FILE  | 4 1<br>BARNES, RÓN<br>D ON 05/15/2017 | 08:30 AM | CURTIS JOHNSON    | 7/7/17     |
| 07/03 CD 201703157                     | CHISHOLM OIL AND GAS OPERATING                       | 7 18N 05W<br>KINGFISHER<br>APPLICATION FILEI | 4 1<br>BARNES, RON<br>D ON 05/15/2017 | 08:30 AM | CURTIS JOHNSON    |            |
| 07/03 CD 201703158                     | CHISHOLM OIL AND GAS OPERATING<br>POOLING            | 7 18N 05W<br>KINGFISHER<br>APPLICATION FILE  | 4 1<br>BARNES, RON<br>D ON 05/15/2017 | 08:30 AM | CURTIS JOHNSON    | 1          |