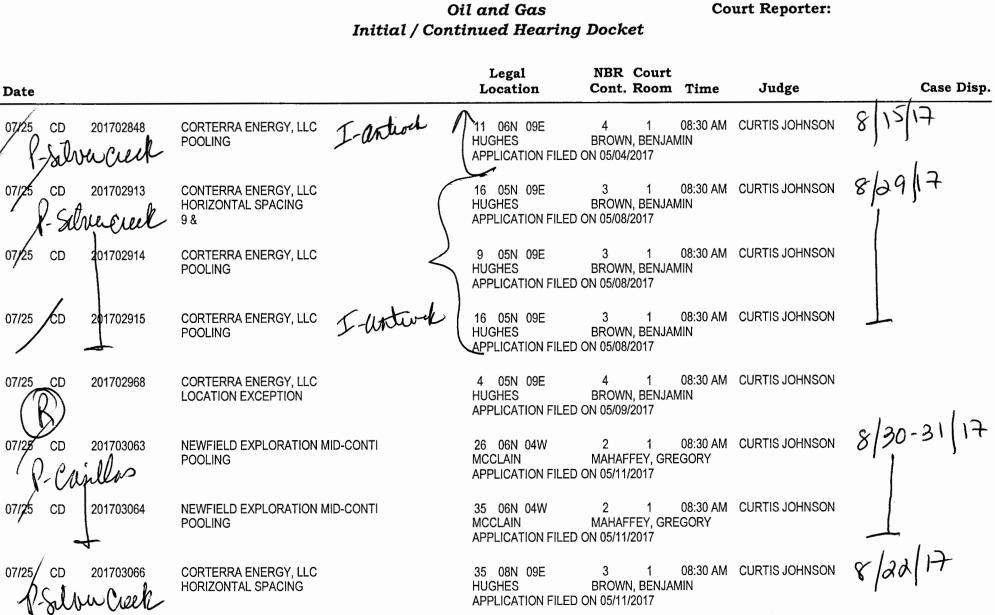

.

Monday

July 3, 2017

|                                        |                                                      | il and Gas<br>tinued Hearin                  | g Docket                              | Co       | urt Reporter:     |            |
|----------------------------------------|------------------------------------------------------|----------------------------------------------|---------------------------------------|----------|-------------------|------------|
| Date                                   |                                                      | Legal<br>Location                            | NBR Court<br>Cont. Room               | Time     | Judge             | Case Disp. |
| 07/03 CD 201701836                     | CASILLAS PETROLEUM RESOURCE PA Legar<br>POOLING      | 34 06N 04W<br>MCCLAIN<br>APPLICATION FILE    |                                       | 08:30 AM | NO JUDGE SPECIFIE | 107/10/17  |
| 07/03 CD 201701851<br>P-Continetal KSt | AVALON RESOURCES, LLC<br>HORIZONTAL SPACING          | 33 03S 02W<br>CARTER<br>APPLICATION FOR      | 7 1<br>BARNES, RON<br>EMERGENCY ORDE  |          | CURTIS JOHNSON    | 7/17/17    |
| 0703 CD 201701871                      | AVALON RESOURCES, LLC<br>LOCATION EXCEPTION          | 33 03S 02W<br>CARTER<br>APPLICATION FILE     | 7 1<br>BARNES, RON<br>D ON 03/28/2017 | 08:30 AM | CURTIS JOHNSON    |            |
| 07403 CD 201702061                     | AVALON RESOURCES, LLC<br>POOLING                     | 33 03S 02W<br>CARTER<br>APPLICATION FILE     | 6 1<br>BARNES, RON<br>D ON 04/03/2017 | 08:30 AM | CURTIS JOHNSON    | 1          |
| 0703 CD 201702247                      | CIMAREX ENERGY CO<br>POOLING                         | 22 16N 12W<br>BLAINE<br>APPLICATION FILE     | DARNES, RON                           | 08:30 AM | CURTIS JOHNSON    | 7/10/17    |
| 07703 CD 201703156                     | CHISHOLM OIL AND GAS OPERATING<br>HORIZONTAL SPACING | 7 18N 05W<br>KINGFISHER<br>APPLICATION FILE  | 4 1<br>BARNES, RÓN<br>D ON 05/15/2017 | 08:30 AM | CURTIS JOHNSON    | 7/7/17     |
| 07/03 CD 201703157                     | CHISHOLM OIL AND GAS OPERATING                       | 7 18N 05W<br>KINGFISHER<br>APPLICATION FILEI | 4 1<br>BARNES, RON<br>D ON 05/15/2017 | 08:30 AM | CURTIS JOHNSON    |            |
| 07/03 CD 201703158                     | CHISHOLM OIL AND GAS OPERATING<br>POOLING            | 7 18N 05W<br>KINGFISHER<br>APPLICATION FILE  | 4 1<br>BARNES, RON<br>D ON 05/15/2017 | 08:30 AM | CURTIS JOHNSON    | 1          |