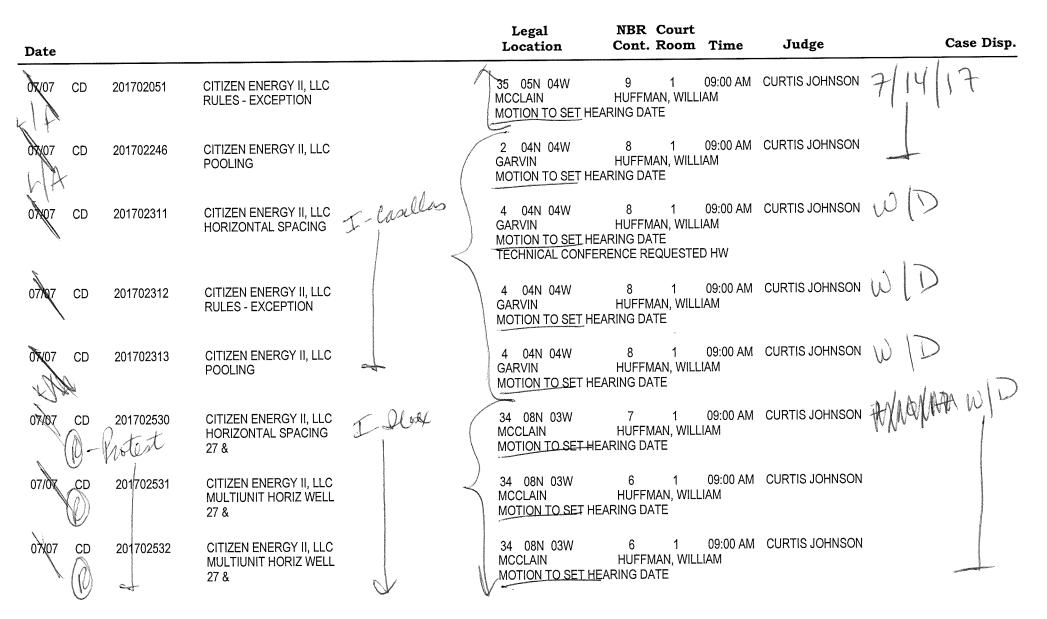

Monday

.

|          |           |                                             | Oil and Gas<br>Motion Hearing Docke        |                                              | Court Reporter:  |            |
|----------|-----------|---------------------------------------------|--------------------------------------------|----------------------------------------------|------------------|------------|
| Date     |           |                                             | Legal<br>Location                          | NBR Court<br>Cont. Room Time                 | e Judge          | Case Disp. |
| 07/03 CD | 201701186 | NEWFIELD EXPLORATION MID-CONTI<br>POOLING   | 18 01N 04W<br>STEPHENS<br>Motion To Reopen | 1 1 09:00 A<br>HATCHER, JESSICA              | M CURTIS JOHNSON | WD         |
| 07/83 CD | 201701851 | AVALON RESOURCES, LLC<br>HORIZONTAL SPACING | 33 03S 02W<br>CARTER<br>MOTION TO SET CAUS | 7 1 09:00 A<br>BARNES, RON<br>SE FOR HEARING | M CURTIS JOHNSON | 7/14/14    |
| 07/03 CD | 201701871 | AVALON RESOURCES, LLC<br>LOCATION EXCEPTION | 33 03S 02W<br>CARTER<br>MOTION TO SET CAUS | 7 1 09:00 A<br>BARNES, RON<br>SE FOR HEARING | M CURTIS JOHNSON |            |
| 07/03 CD | 201702061 | AVALON RESOURCES, LLC<br>POOLING            | 33 03S 02W<br>CARTER<br>MOTION TO SET CAUS | 6 1 09:00 A<br>BARNES, RON<br>SE FOR HEARING | M CURTIS JOHNSON |            |