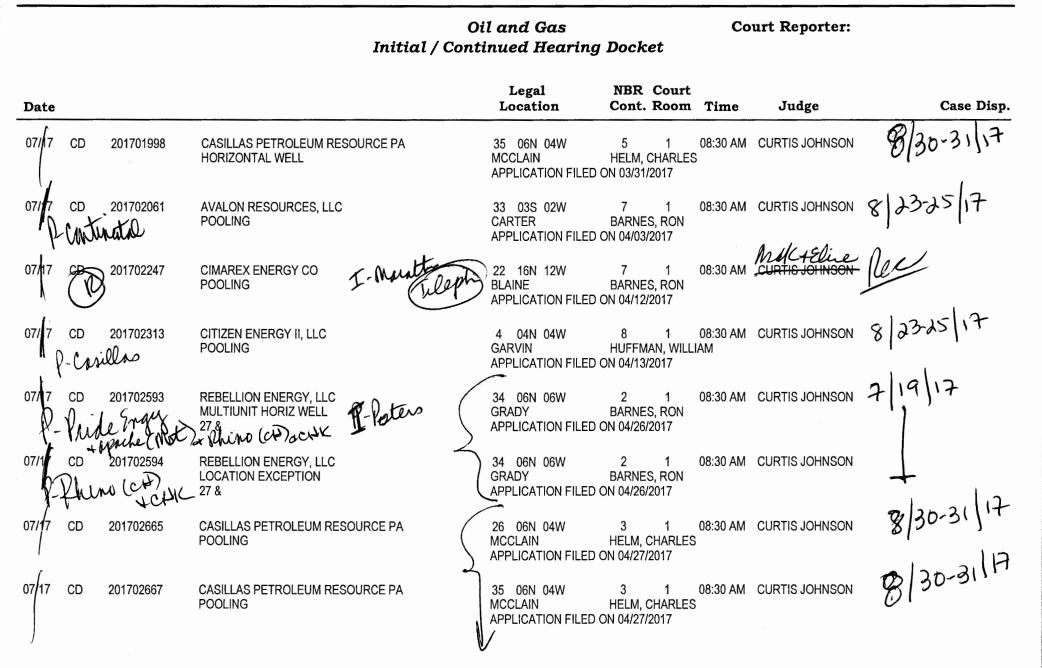

.

Monday

July 3, 2017

|                                        |                                                      | il and Gas<br>tinued Hearin                  | g Docket                              | Co       | urt Reporter:     |            |
|----------------------------------------|------------------------------------------------------|----------------------------------------------|---------------------------------------|----------|-------------------|------------|
| Date                                   |                                                      | Legal<br>Location                            | NBR Court<br>Cont. Room               | Time     | Judge             | Case Disp. |
| 07/03 CD 201701836                     | CASILLAS PETROLEUM RESOURCE PA Legar<br>POOLING      | 34 06N 04W<br>MCCLAIN<br>APPLICATION FILE    |                                       | 08:30 AM | NO JUDGE SPECIFIE | 107/10/17  |
| 07/03 CD 201701851<br>P-Continetal KSt | AVALON RESOURCES, LLC<br>HORIZONTAL SPACING          | 33 03S 02W<br>CARTER<br>APPLICATION FOR      | 7 1<br>BARNES, RON<br>EMERGENCY ORDE  |          | CURTIS JOHNSON    | 7/17/17    |
| 0703 CD 201701871                      | AVALON RESOURCES, LLC<br>LOCATION EXCEPTION          | 33 03S 02W<br>CARTER<br>APPLICATION FILE     | 7 1<br>BARNES, RON<br>D ON 03/28/2017 | 08:30 AM | CURTIS JOHNSON    |            |
| 07403 CD 201702061                     | AVALON RESOURCES, LLC<br>POOLING                     | 33 03S 02W<br>CARTER<br>APPLICATION FILE     | 6 1<br>BARNES, RON<br>D ON 04/03/2017 | 08:30 AM | CURTIS JOHNSON    | 1          |
| 0703 CD 201702247                      | CIMAREX ENERGY CO<br>POOLING                         | 22 16N 12W<br>BLAINE<br>APPLICATION FILE     | DARNES, RON                           | 08:30 AM | CURTIS JOHNSON    | 7/10/17    |
| 07703 CD 201703156                     | CHISHOLM OIL AND GAS OPERATING<br>HORIZONTAL SPACING | 7 18N 05W<br>KINGFISHER<br>APPLICATION FILE  | 4 1<br>BARNES, RÓN<br>D ON 05/15/2017 | 08:30 AM | CURTIS JOHNSON    | 7/7/17     |
| 07/03 CD 201703157                     | CHISHOLM OIL AND GAS OPERATING                       | 7 18N 05W<br>KINGFISHER<br>APPLICATION FILEI | 4 1<br>BARNES, RON<br>D ON 05/15/2017 | 08:30 AM | CURTIS JOHNSON    |            |
| 07/03 CD 201703158                     | CHISHOLM OIL AND GAS OPERATING<br>POOLING            | 7 18N 05W<br>KINGFISHER<br>APPLICATION FILE  | 4 1<br>BARNES, RON<br>D ON 05/15/2017 | 08:30 AM | CURTIS JOHNSON    | 1          |

(THE FAILURE TO POST A MATTER ON THIS DOCKET DOES NOT PRECLUDE ITS BEING HEARD IF THE MOVANT HAS PROPER NOTICE AS PROVIDED BY LAW AND THE RULES.)

Monday

(THE FAILURE TO POST A MATTER ON THIS DOCKET DOES NOT PRECLUDE ITS BEING HEARD IF THE MOVANT HAS PROPER NOTICE AS PROVIDED BY LAW AND THE RULES.)