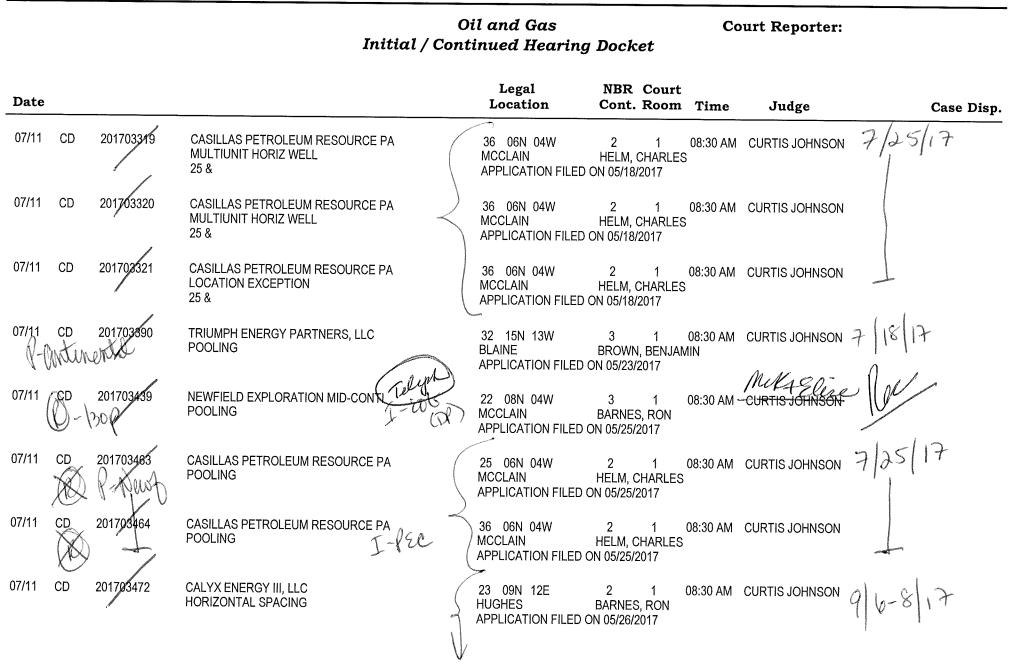

.

Monday

July 3, 2017

|                                        |                                                      | il and Gas<br>tinued Hearin                  | g Docket                              | Co       | urt Reporter:     |            |
|----------------------------------------|------------------------------------------------------|----------------------------------------------|---------------------------------------|----------|-------------------|------------|
| Date                                   |                                                      | Legal<br>Location                            | NBR Court<br>Cont. Room               | Time     | Judge             | Case Disp. |
| 07/03 CD 201701836                     | CASILLAS PETROLEUM RESOURCE PA Legar<br>POOLING      | 34 06N 04W<br>MCCLAIN<br>APPLICATION FILE    |                                       | 08:30 AM | NO JUDGE SPECIFIE | 107/10/17  |
| 07/03 CD 201701851<br>P-Continetal KSt | AVALON RESOURCES, LLC<br>HORIZONTAL SPACING          | 33 03S 02W<br>CARTER<br>APPLICATION FOR      | 7 1<br>BARNES, RON<br>EMERGENCY ORDE  |          | CURTIS JOHNSON    | 7/17/17    |
| 0703 CD 201701871                      | AVALON RESOURCES, LLC<br>LOCATION EXCEPTION          | 33 03S 02W<br>CARTER<br>APPLICATION FILE     | 7 1<br>BARNES, RON<br>D ON 03/28/2017 | 08:30 AM | CURTIS JOHNSON    |            |
| 07403 CD 201702061                     | AVALON RESOURCES, LLC<br>POOLING                     | 33 03S 02W<br>CARTER<br>APPLICATION FILE     | 6 1<br>BARNES, RON<br>D ON 04/03/2017 | 08:30 AM | CURTIS JOHNSON    | 1          |
| 0703 CD 201702247                      | CIMAREX ENERGY CO<br>POOLING                         | 22 16N 12W<br>BLAINE<br>APPLICATION FILE     | DARNES, RON                           | 08:30 AM | CURTIS JOHNSON    | 7/10/17    |
| 07703 CD 201703156                     | CHISHOLM OIL AND GAS OPERATING<br>HORIZONTAL SPACING | 7 18N 05W<br>KINGFISHER<br>APPLICATION FILE  | 4 1<br>BARNES, RÓN<br>D ON 05/15/2017 | 08:30 AM | CURTIS JOHNSON    | 7/7/17     |
| 07/03 CD 201703157                     | CHISHOLM OIL AND GAS OPERATING                       | 7 18N 05W<br>KINGFISHER<br>APPLICATION FILEI | 4 1<br>BARNES, RON<br>D ON 05/15/2017 | 08:30 AM | CURTIS JOHNSON    |            |
| 07/03 CD 201703158                     | CHISHOLM OIL AND GAS OPERATING<br>POOLING            | 7 18N 05W<br>KINGFISHER<br>APPLICATION FILE  | 4 1<br>BARNES, RON<br>D ON 05/15/2017 | 08:30 AM | CURTIS JOHNSON    | 1          |