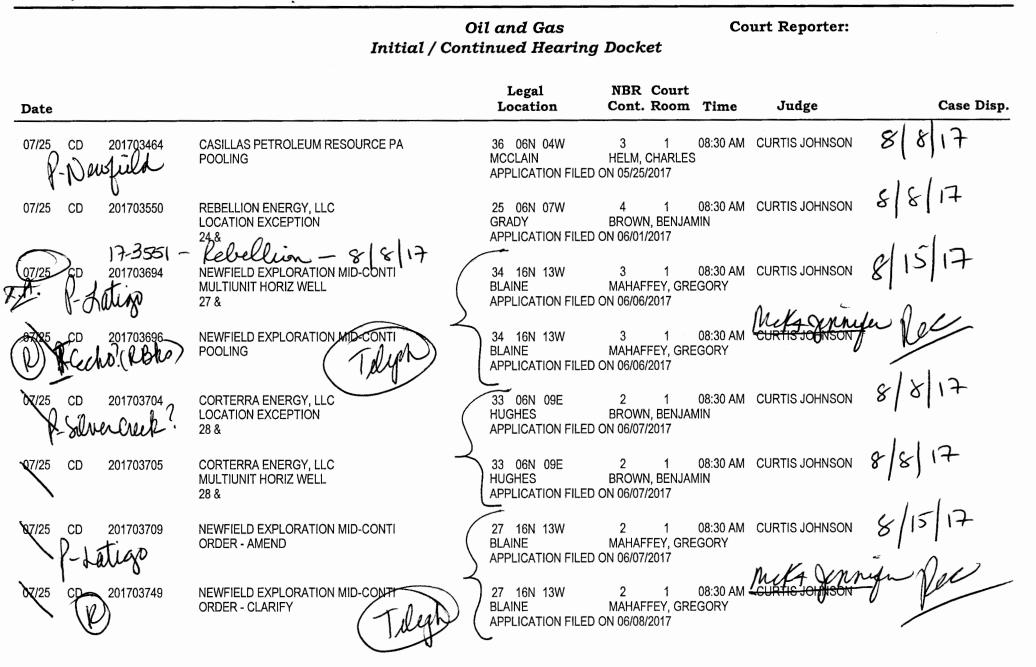

.

Monday

July 3, 2017

|                                        |                                                      | il and Gas<br>tinued Hearin                  | g Docket                              | Co       | urt Reporter:     |            |
|----------------------------------------|------------------------------------------------------|----------------------------------------------|---------------------------------------|----------|-------------------|------------|
| Date                                   |                                                      | Legal<br>Location                            | NBR Court<br>Cont. Room               | Time     | Judge             | Case Disp. |
| 07/03 CD 201701836                     | CASILLAS PETROLEUM RESOURCE PA Legar<br>POOLING      | 34 06N 04W<br>MCCLAIN<br>APPLICATION FILE    |                                       | 08:30 AM | NO JUDGE SPECIFIE | 107/10/17  |
| 07/03 CD 201701851<br>P-Continetal KSt | AVALON RESOURCES, LLC<br>HORIZONTAL SPACING          | 33 03S 02W<br>CARTER<br>APPLICATION FOR      | 7 1<br>BARNES, RON<br>EMERGENCY ORDE  |          | CURTIS JOHNSON    | 7/17/17    |
| 0703 CD 201701871                      | AVALON RESOURCES, LLC<br>LOCATION EXCEPTION          | 33 03S 02W<br>CARTER<br>APPLICATION FILE     | 7 1<br>BARNES, RON<br>D ON 03/28/2017 | 08:30 AM | CURTIS JOHNSON    |            |
| 07403 CD 201702061                     | AVALON RESOURCES, LLC<br>POOLING                     | 33 03S 02W<br>CARTER<br>APPLICATION FILE     | 6 1<br>BARNES, RON<br>D ON 04/03/2017 | 08:30 AM | CURTIS JOHNSON    | 1          |
| 0703 CD 201702247                      | CIMAREX ENERGY CO<br>POOLING                         | 22 16N 12W<br>BLAINE<br>APPLICATION FILE     | DARNES, RON                           | 08:30 AM | CURTIS JOHNSON    | 7/10/17    |
| 07703 CD 201703156                     | CHISHOLM OIL AND GAS OPERATING<br>HORIZONTAL SPACING | 7 18N 05W<br>KINGFISHER<br>APPLICATION FILE  | 4 1<br>BARNES, RÓN<br>D ON 05/15/2017 | 08:30 AM | CURTIS JOHNSON    | 7/7/17     |
| 07/03 CD 201703157                     | CHISHOLM OIL AND GAS OPERATING                       | 7 18N 05W<br>KINGFISHER<br>APPLICATION FILEI | 4 1<br>BARNES, RON<br>D ON 05/15/2017 | 08:30 AM | CURTIS JOHNSON    |            |
| 07/03 CD 201703158                     | CHISHOLM OIL AND GAS OPERATING<br>POOLING            | 7 18N 05W<br>KINGFISHER<br>APPLICATION FILE  | 4 1<br>BARNES, RON<br>D ON 05/15/2017 | 08:30 AM | CURTIS JOHNSON    | 1          |