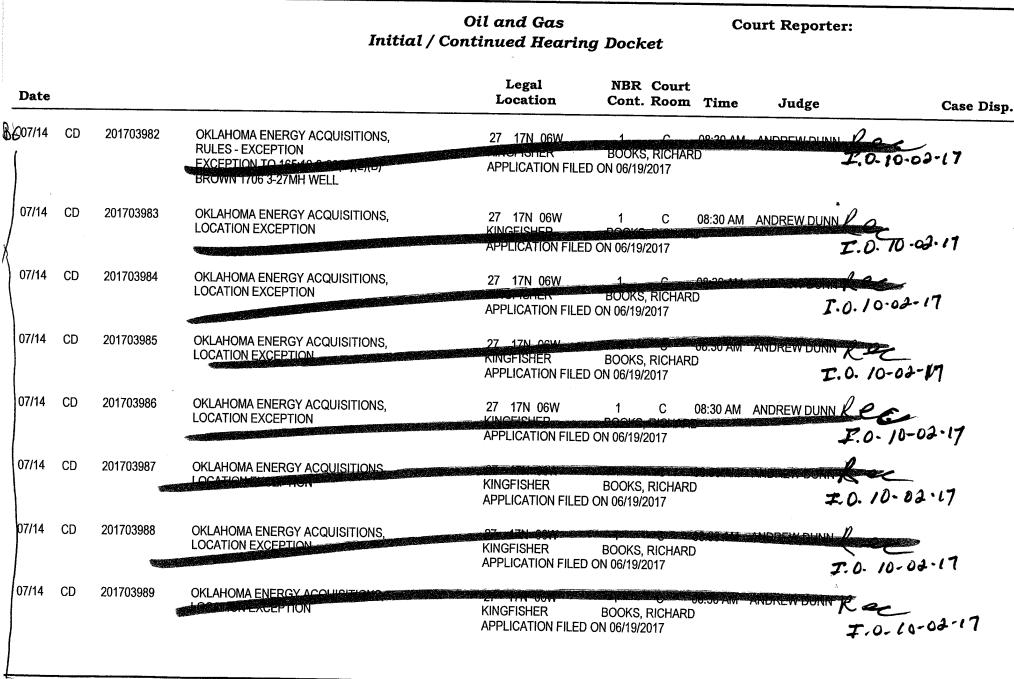

|          |    |           | Initial                                                                        | Oil and Gas<br>l / Continued Hearing                          | Docket                                             | Co   | urt Reporter: |                                                      |
|----------|----|-----------|--------------------------------------------------------------------------------|---------------------------------------------------------------|----------------------------------------------------|------|---------------|------------------------------------------------------|
| Date     |    |           |                                                                                | Legal<br>Location                                             | NBR Court<br>Cont. Room                            | Time | Judge         | Case Disp.                                           |
| PC 07/03 | CD | 201703779 | MARATHON OIL COMPANY<br>MULTIUNIT HORIZ WELL<br>SECTION 3/16N/11W & 34/17N/11W | 3 16N 11W<br>BLAINE<br>APPLICATION FILED<br>TECH. CONF. REQUE |                                                    |      | KENDAL LORENZ | C 7/11/17                                            |
| 07/03    | CD | 201703780 | MARATHON OIL COMPANY<br>LOCATION EXCEPTION<br>SECTION 3/16N/11W & 34/17N/11W   | 3 16N 11W<br>BLAINE<br>APPLICATION FILED<br>TECH. CONF. REQUE |                                                    |      | KENDAL LORENZ | Protest: Mahatfey<br>for Newfield                    |
| 07/03    | CD | 201703781 | MARATHON OIL COMPANY<br>INCREASED DENSITY                                      | 3 16N 11W<br>BLAINE<br>APPLICATION FILED                      | 0 D<br>MILLER, ROBER<br>ON 06/09/2017              |      | KENDAL LORENZ |                                                      |
| 07/03    | CD | 201703819 | MARATHON OIL COMPANY<br>POOLING                                                | 34 14N 11W<br>BLAINE<br>APPLICATION FILED                     | 0 D<br>MILLER, ROBER <sup>*</sup><br>ON 06/12/2017 |      | KENDAL LORENZ | C 7/11/2017<br>Peotot: David Pepper,<br>Devan Energy |
| 07/03    | CD | 201703820 | MARATHON OIL COMPANY<br>LOCATION EXCEPTION                                     | 34 14N 11W<br>BLAINE<br>APPLICATION FILED                     | 0 D<br>MILLER, ROBER <sup>*</sup><br>ON 06/12/2017 |      | KENDAL LORENZ | Devors'Energy                                        |
| 07/03    | CD | 201703856 | MARATHON OIL COMPANY<br>MULTIUNIT HORIZ WELL<br>SECTION 21 & 16                | 21 16N 11W<br>BLAINE<br>APPLICATION FILED                     | 0 D<br>MILLER, ROBER <sup>*</sup><br>ON 06/14/2017 |      | KENDAL LORENZ | Scton Peotest arke                                   |
| 07/03    | CD | 201703857 | MARATHON OIL COMPANY<br>LOCATION EXCEPTION<br>SECTION 21 & 16                  | 21 16N 11W<br>BLAINE<br>APPLICATION FILED                     | 0 D<br>MILLER, ROBER<br>ON 06/14/2017              |      | KENDAL LORENZ | JUIY 12, 13, 14                                      |