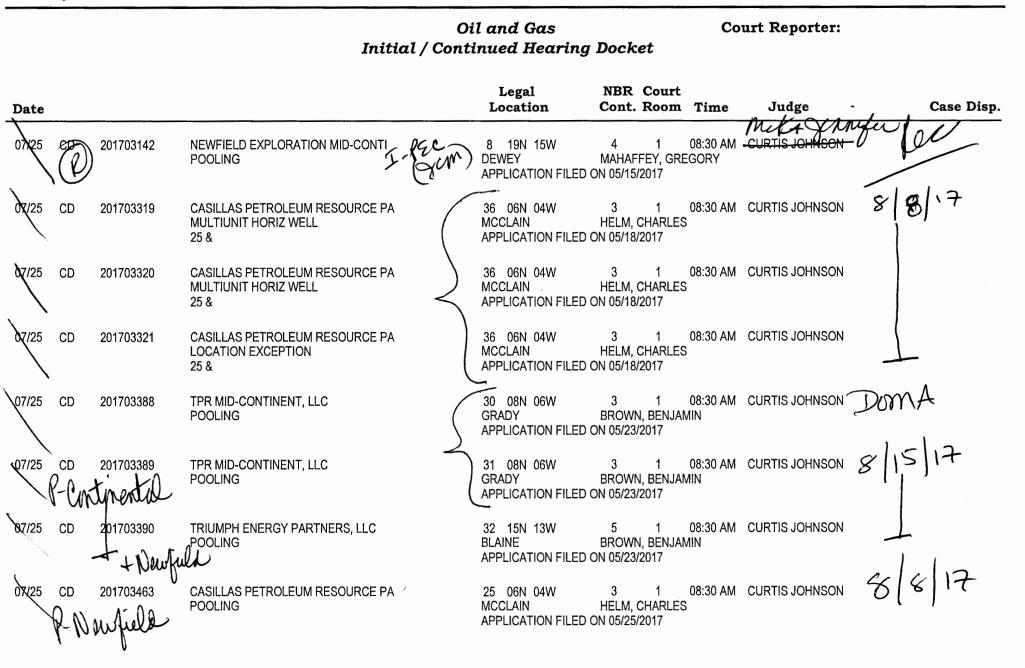

.

Monday

July 3, 2017

|                                        |                                                      | il and Gas<br>tinued Hearin                  | g Docket                              | Co       | urt Reporter:     |            |
|----------------------------------------|------------------------------------------------------|----------------------------------------------|---------------------------------------|----------|-------------------|------------|
| Date                                   |                                                      | Legal<br>Location                            | NBR Court<br>Cont. Room               | Time     | Judge             | Case Disp. |
| 07/03 CD 201701836                     | CASILLAS PETROLEUM RESOURCE PA Legar<br>POOLING      | 34 06N 04W<br>MCCLAIN<br>APPLICATION FILE    |                                       | 08:30 AM | NO JUDGE SPECIFIE | 107/10/17  |
| 07/03 CD 201701851<br>P-Continetal KSt | AVALON RESOURCES, LLC<br>HORIZONTAL SPACING          | 33 03S 02W<br>CARTER<br>APPLICATION FOR      | 7 1<br>BARNES, RON<br>EMERGENCY ORDE  |          | CURTIS JOHNSON    | 7/17/17    |
| 0703 CD 201701871                      | AVALON RESOURCES, LLC<br>LOCATION EXCEPTION          | 33 03S 02W<br>CARTER<br>APPLICATION FILE     | 7 1<br>BARNES, RON<br>D ON 03/28/2017 | 08:30 AM | CURTIS JOHNSON    |            |
| 07403 CD 201702061                     | AVALON RESOURCES, LLC<br>POOLING                     | 33 03S 02W<br>CARTER<br>APPLICATION FILE     | 6 1<br>BARNES, RON<br>D ON 04/03/2017 | 08:30 AM | CURTIS JOHNSON    | 1          |
| 0703 CD 201702247                      | CIMAREX ENERGY CO<br>POOLING                         | 22 16N 12W<br>BLAINE<br>APPLICATION FILE     | DARNES, RON                           | 08:30 AM | CURTIS JOHNSON    | 7/10/17    |
| 07703 CD 201703156                     | CHISHOLM OIL AND GAS OPERATING<br>HORIZONTAL SPACING | 7 18N 05W<br>KINGFISHER<br>APPLICATION FILE  | 4 1<br>BARNES, RÓN<br>D ON 05/15/2017 | 08:30 AM | CURTIS JOHNSON    | 7/7/17     |
| 07/03 CD 201703157                     | CHISHOLM OIL AND GAS OPERATING                       | 7 18N 05W<br>KINGFISHER<br>APPLICATION FILEI | 4 1<br>BARNES, RON<br>D ON 05/15/2017 | 08:30 AM | CURTIS JOHNSON    |            |
| 07/03 CD 201703158                     | CHISHOLM OIL AND GAS OPERATING<br>POOLING            | 7 18N 05W<br>KINGFISHER<br>APPLICATION FILE  | 4 1<br>BARNES, RON<br>D ON 05/15/2017 | 08:30 AM | CURTIS JOHNSON    | 1          |