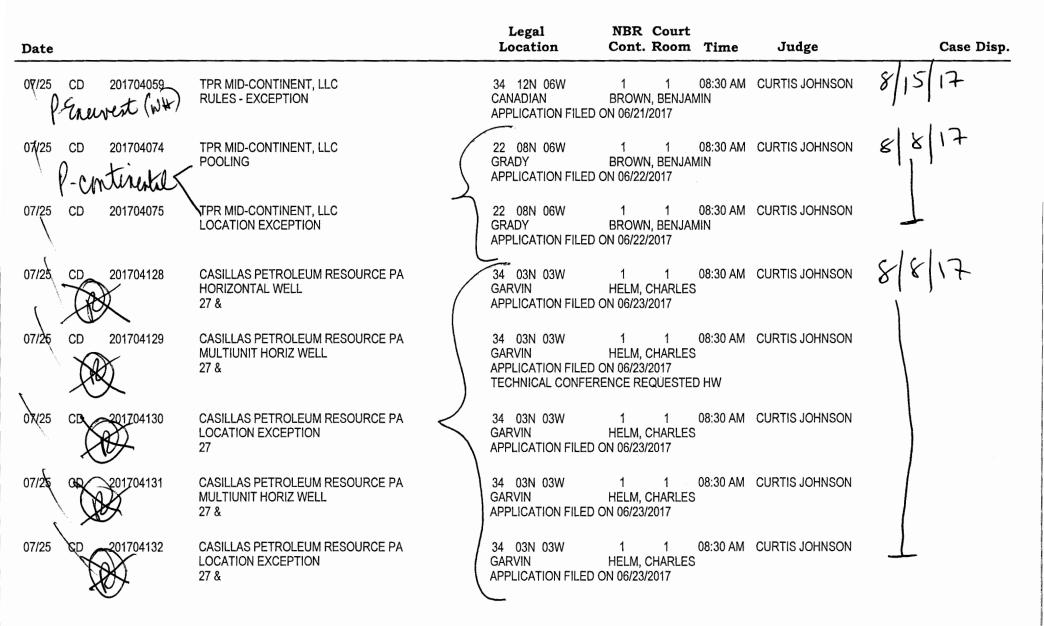

.

Monday

July 3, 2017

|                                        |                                                      | il and Gas<br>tinued Hearin                  | g Docket                              | Co       | urt Reporter:     |            |
|----------------------------------------|------------------------------------------------------|----------------------------------------------|---------------------------------------|----------|-------------------|------------|
| Date                                   |                                                      | Legal<br>Location                            | NBR Court<br>Cont. Room               | Time     | Judge             | Case Disp. |
| 07/03 CD 201701836                     | CASILLAS PETROLEUM RESOURCE PA Legar<br>POOLING      | 34 06N 04W<br>MCCLAIN<br>APPLICATION FILE    |                                       | 08:30 AM | NO JUDGE SPECIFIE | 107/10/17  |
| 07/03 CD 201701851<br>P-Continetal KSt | AVALON RESOURCES, LLC<br>HORIZONTAL SPACING          | 33 03S 02W<br>CARTER<br>APPLICATION FOR      | 7 1<br>BARNES, RON<br>EMERGENCY ORDE  |          | CURTIS JOHNSON    | 7/17/17    |
| 0703 CD 201701871                      | AVALON RESOURCES, LLC<br>LOCATION EXCEPTION          | 33 03S 02W<br>CARTER<br>APPLICATION FILE     | 7 1<br>BARNES, RON<br>D ON 03/28/2017 | 08:30 AM | CURTIS JOHNSON    |            |
| 07403 CD 201702061                     | AVALON RESOURCES, LLC<br>POOLING                     | 33 03S 02W<br>CARTER<br>APPLICATION FILE     | 6 1<br>BARNES, RON<br>D ON 04/03/2017 | 08:30 AM | CURTIS JOHNSON    | 1          |
| 0703 CD 201702247                      | CIMAREX ENERGY CO<br>POOLING                         | 22 16N 12W<br>BLAINE<br>APPLICATION FILE     | DARNES, RON                           | 08:30 AM | CURTIS JOHNSON    | 7/10/17    |
| 07703 CD 201703156                     | CHISHOLM OIL AND GAS OPERATING<br>HORIZONTAL SPACING | 7 18N 05W<br>KINGFISHER<br>APPLICATION FILE  | 4 1<br>BARNES, RÓN<br>D ON 05/15/2017 | 08:30 AM | CURTIS JOHNSON    | 7/7/17     |
| 07/03 CD 201703157                     | CHISHOLM OIL AND GAS OPERATING                       | 7 18N 05W<br>KINGFISHER<br>APPLICATION FILEI | 4 1<br>BARNES, RON<br>D ON 05/15/2017 | 08:30 AM | CURTIS JOHNSON    |            |
| 07/03 CD 201703158                     | CHISHOLM OIL AND GAS OPERATING<br>POOLING            | 7 18N 05W<br>KINGFISHER<br>APPLICATION FILE  | 4 1<br>BARNES, RON<br>D ON 05/15/2017 | 08:30 AM | CURTIS JOHNSON    | 1          |