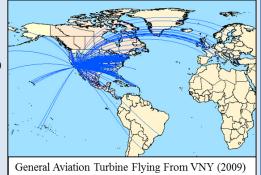

Corporate Flights: About 12 percent of the total private flying in the United States is done in aircraft owned by a business and piloted by a professional. The majority of these flights are in jets and cover long distances, with some flying to intercontinental and international destinations. Businesses elect to fly these trips to save time and expand their geographic and organizational span of control. Figure 5 shows long distance and international flights from Van Nuys Airport near Los Angeles. The map shows the destinations of nonstop flights and illustrates the global access provided to operators of sophisticated aircraft at general aviation airports.

Figure 5: Long Distance and International Flights From Van Nuys, California

Photo courtesy of flysigns.com

**Flight Instruction:** Virtually all of the private flight instruction in the United States takes place at general aviation or private use airports. Many future airline pilots get their first training at these airports. For instance, Le Mars Municipal Airport is a base for a Young Eagles Program that provides opportunities for youngsters to learn about and experience flying.