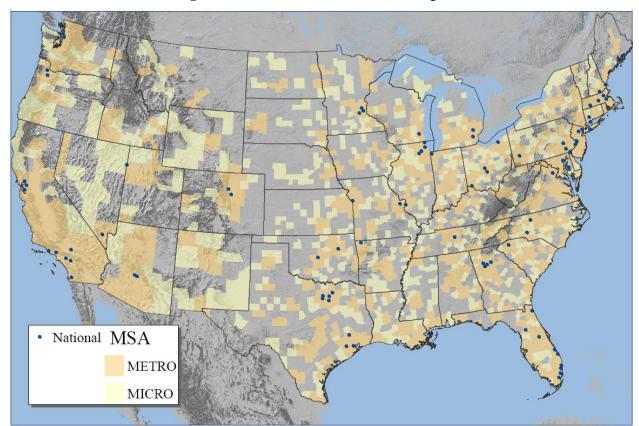

#### **Map of 84 National Airports**

(There are currently no national airports in Alaska or Hawaii)

#### **Findings at National Airports:**

- A typical national airport has nonstop departures to foreign points, including flights to Asia, Europe, Central and South America.
- All 84 airports supported air ambulance services in 2009.
- 66 are designated as reliever airports.
- None have scheduled commercial service, but 48 were used by large certificated air carriers for charter flights.
- 45 provided important access to law enforcement, the U.S. Postal Service, U.S. Customs and Border Protection, or U.S. Forest Service.
- On average, these airports have over 200 based aircraft and over 30 based jets.
- Operators spend over \$50 million per year flying at the average national airport.
- \$1.2 billion of AIP funds was invested at national airports during the period 2001-2009. Recognizing that not all airports received AIP funds every year and that simple averages can present a skewed impression, the \$1.2 billion represents a simple annual average of \$1,610,297 per airport, including \$89,734 in nonprimary entitlement (NPE) funds and \$1,520,563 in discretionary funds. Naturally, the size and nature of capital investments varied greatly among airports within the category.