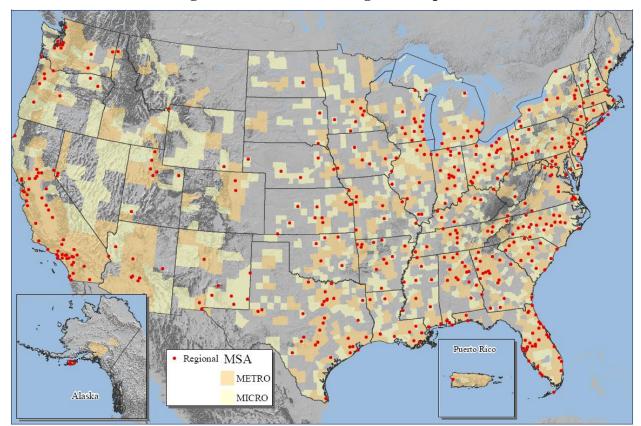

#### Criteria Used to Define the New Regional Category

(all numbers are annualized)

- 1) Metropolitan Statistical Area (MSA) (Metro or Micro) and 10+ domestic flights over 500 miles, 1,000+ instrument operations, 1+ based jet, or 100+ based aircraft; or
- 2) The airport is located in a metropolitan or micropolitan statistical area, and the airport meets the definition of commercial service.

#### **Map of 467 Regional Airports**

(There are no regional airports in Hawaii)

#### **Findings at Regional Airports:**

- 459 regional airports supported air ambulance services in 2009.
- 108 regional airports provided important access to law enforcement, the U.S. Postal Service, U.S. Customs and Border Protection, U.S. Forest Service, or Essential Air Service.
- 51 have limited scheduled air service that boarded more than 2,500, but less than 10,000, passengers in 2010.
- 137 are designated as reliever airports.
- 90 were used by large certificated air carriers for charter flights.
- 56 received scheduled air service through the Essential Air Service Program.
- On average, these airports have more than 90 based aircraft with a few jets.
- Operators spend over \$10 million per year flying at the average regional airport.
- \$2.4 billion of AIP funds was invested at regional airports during the period 2001-2009. Recognizing that not all airports received AIP funds every year and that simple averages can present a skewed impression, the \$2.4 billion represents a simple annual average of \$575,016 per airport, including \$90,520 in NPE funds and \$484,497 in discretionary funds. Naturally, the size and nature of capital investments varied greatly among airports within the category.