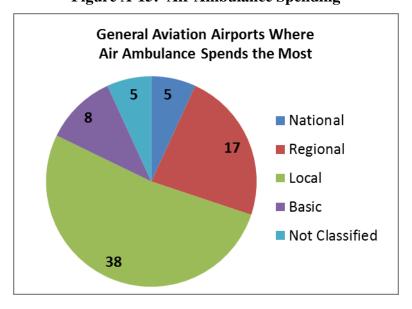

ASSET iii

| Table A-8:     | Alignment of Existing Categories With National Airports and Other              |     |
|----------------|--------------------------------------------------------------------------------|-----|
|                | Characteristics                                                                | A18 |
| Table A-9:     | National Airports (84) Data for Criteria                                       |     |
| Table A-10:    | Alignment of Existing Categories With Regional Airports and Other              |     |
|                | Characteristics                                                                | A24 |
| Table A-11:    | Regional Airports (467) Data for Criteria                                      | A25 |
| Table A-12:    | Alignment of Existing Categories With Local Airports and Other                 |     |
|                | Characteristics                                                                | A30 |
| Table A-13:    | Local Airports (1,236) Data for Criteria                                       | A31 |
| Table A-14:    | Alignment of Existing Categories With Basic Airports and Other                 |     |
|                | Characteristics                                                                | A36 |
| Table A-15:    | Basic Airports (668) Data for Criteria                                         | A37 |
| Table A-16:    | Alignment of Existing Categories With Airports Not Classified                  | A40 |
| Table A-17:    | Twin City General Aviation Airports Data for Criteria                          | A44 |
| T · A CT       |                                                                                |     |
| List of Figure | es                                                                             |     |
| Figure A-1:    | New General Aviation Airport Categories                                        | A8  |
| Figure A-2:    | Illustration for a Criterion (e.g., Based Aircraft) for Two Airport Categories | A13 |
| Figure A-3:    | Location of National Airports                                                  | A20 |
| Figure A-4:    | Profile of National Airport Serving National and Global Markets                | A21 |
| Figure A-5:    | Location of Regional Airports                                                  |     |
| Figure A-6:    | Profile of Regional Airport Serving Regional and National Markets              | A27 |
| Figure A-7:    | Location of Local Airports                                                     | A32 |
| Figure A-8:    | Profile of Local Airport Serving Local and Regional Markets                    | A33 |
| Figure A-9:    | Location of Basic Airports                                                     |     |
| Figure A-10:   | Profile of Basic Airport Serving Local and Regional Markets                    |     |
| Figure A-11:   | Location of Airports Not Classified                                            |     |
| Figure A-12:   | Twin Cities Aviation Plan Airports in NPIAS                                    | A42 |
| Figure A-13:   | General Aviation Turbine Spending                                              |     |
| Figure A-14:   | General Aviation Rotor Spending                                                |     |
| Figure A-15:   | Air Ambulance Spending                                                         | A46 |
| Figure A-16:   | Largest User Group at General Aviation Airports: Spending on Aviation          |     |
|                | Services                                                                       | A47 |