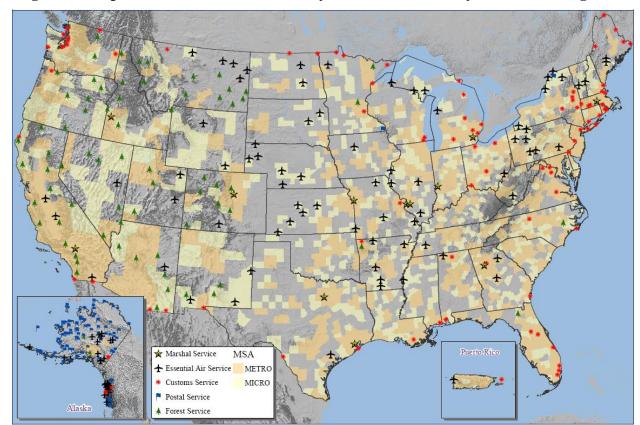

Critical Community Services Supported by Government Agencies: Over 390 general aviation airports are designated by the Federal Government to provide critical services, including access for U.S. Customs and Border Protection, the U.S. Marshals Service, the U.S. Post Office, the U.S. Forest Service, and disaster relief. For example, forest fires during the summer months are common events, especially in western states. The U.S. Forest Service designates certain general aviation airports as staging areas to fight the fires. Using aircraft to fight large fires spread over a wide geographic area is often the most cost-effective solution, reduces human exposure to hazards on the ground, and gets the fire out more quickly, which saves property and lives. Figure 4 shows the locations of these critical community services supported by government agencies at general aviation airports throughout the United States (color coded by services).

Photo courtesy of U.S. Customs and Border Protection

Photo courtesy of firedex.com

Figure 4: Airports With Critical Community Services Provided by Government Agencies