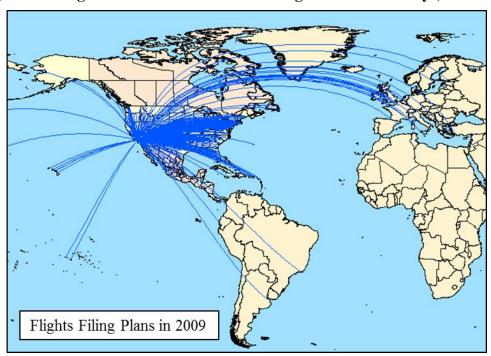

Corporate Flights: About 12 percent of the total private flying in the United States is done in aircraft owned by a business and piloted by a professional. The majority of these flights are in jets and cover long distances, with some flying to intercontinental and international destinations. Businesses elect to fly these trips to save time and expand their geographic and organizational span of control. Figure 5 shows long distance and international flights from Van Nuys Airport near Los Angeles. The map shows the destinations of nonstop flights and illustrates the global access provided to operators of sophisticated aircraft at general aviation airports.

Figure 5: Long Distance and International Flights From Van Nuys, California

Photo courtesy of flysigns.com

**Flight Instruction:** Virtually all of the private flight instruction in the United States takes place at general aviation or private use airports. Many future airline pilots get their first training at these airports. For instance, Le Mars Municipal Airport is a base for a Young Eagles Program that provides opportunities for youngsters to learn about and experience flying.