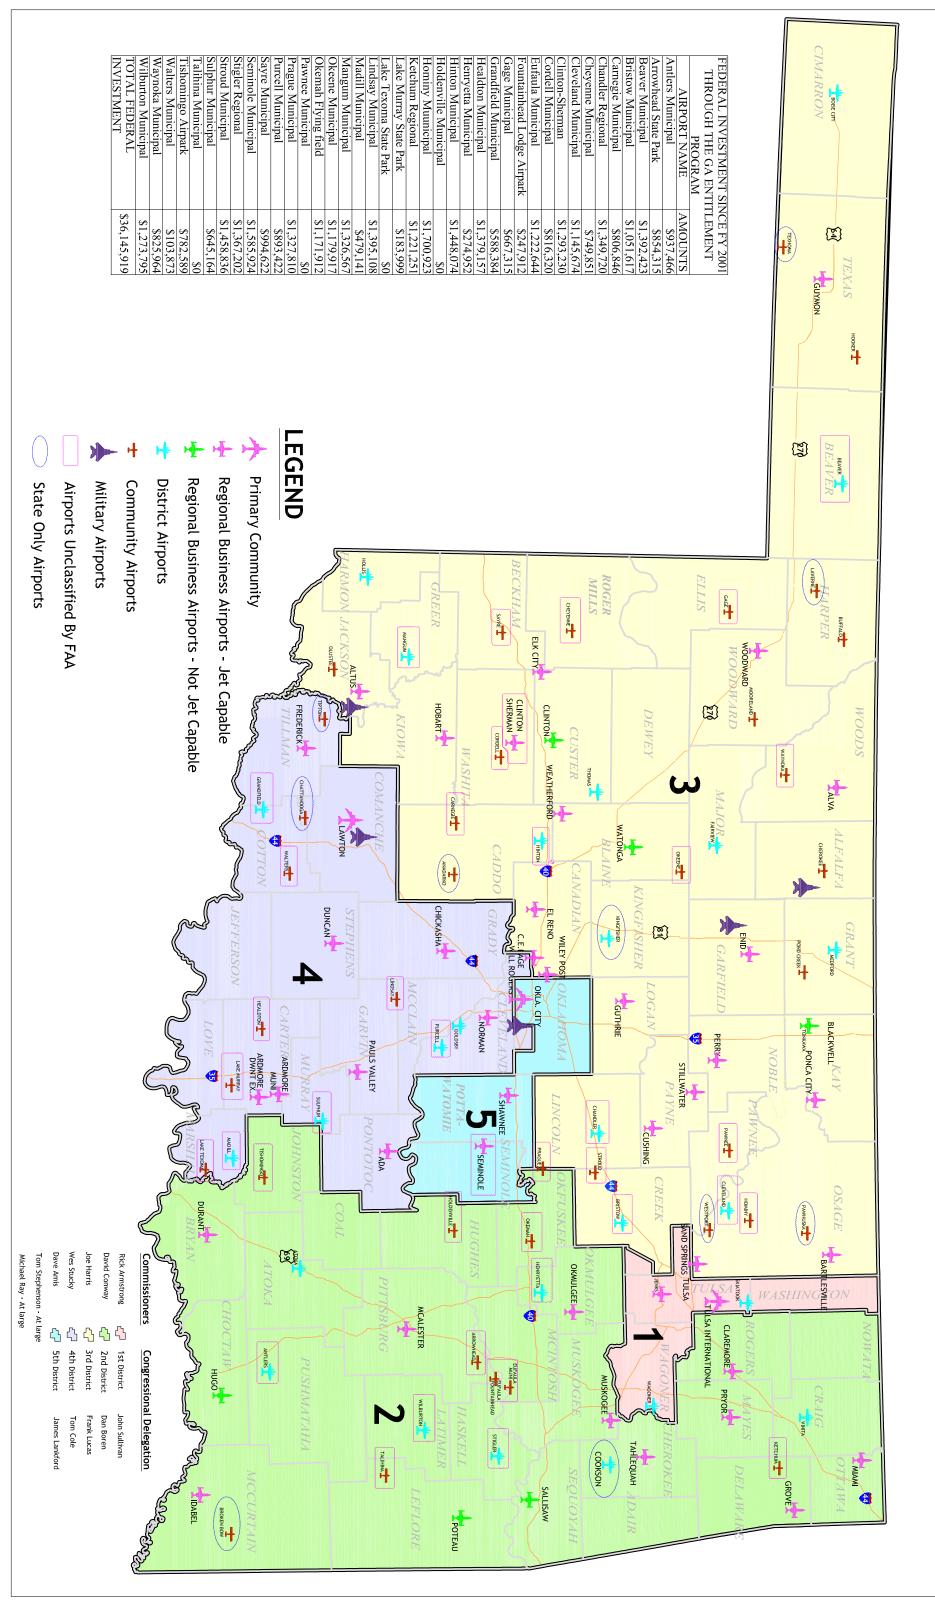

lls      | Park Falls Muni           | PKF   | PU                 | Gen Avia         |
| Prairie Du Sac  | Sauk-Prairie              | 91C   | PR                 | Gen Avia         |
| Racine          | John H Batten             | RAC   | PR                 | Reliever         |
| Richland Center | Richland                  | 93C   | PU                 | Gen Avia         |

B140 ASSET

| WYOMING   |                      |       |                    |                  |  |
|-----------|----------------------|-------|--------------------|------------------|--|
| City      | Airport              | Locid | Public/<br>Private | Service<br>Level |  |
| Big Piney | Miley Memorial Field | BPI   | PU                 | Gen Avia         |  |

# FEDERAL GA AIRPORTS IN OKLAHOMA UNCLASSIFIED BY THE FAA