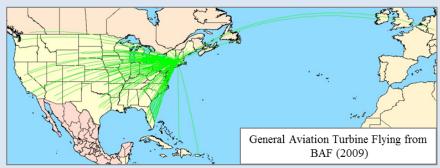

Corporate Flights: About 12 percent of the total private flying in the United States is done in aircraft owned by a business and piloted by a professional. The majority of these flights are in jets and cover long distances, with some flying to intercontinental and international destinations. Businesses elect to fly these trips to save time and expand their geographic and organizational span of control. Figure 5 shows long distance and international flights from Van Nuys Airport near Los Angeles. The map shows the destinations of nonstop flights and illustrates the global access provided to operators of sophisticated aircraft at general aviation airports.

Figure 5: Long Distance and International Flights From Van Nuys, California

Photo courtesy of flysigns.com

**Flight Instruction:** Virtually all of the private flight instruction in the United States takes place at general aviation or private use airports. Many future airline pilots get their first training at these airports. For instance, Le Mars Municipal Airport is a base for a Young Eagles Program that provides opportunities for youngsters to learn about and experience flying.