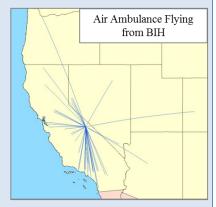

#### **Profile: Local Airport Serving Local and Regional Markets**

Eastern Sierra Regional Airport (BIH) is a public airport located about 2 miles east of the central business district of Bishop in Inyo County, California. The airport has three runways, two helipads, and handles about 26,000 operations annually, averaging 71 operations per day. The majority of operations consist of local and itinerant general aviation flights with some military operations. The airport has 54 based aircraft, most of which are single engine.

BIH provides a number of important services. It provides search and rescue services for those who visit nearby national parks, and represents an essential connection for a relatively isolated community. An air ambulance company operates from BIH and services the local hospital. The airport is also used as a forest service tanker base to respond to wildfires in the area, has contracts with the military as a refueling location, and refuels military helicopters on a regular basis.

The Civil Air Patrol uses BIH to provide a variety of emergency services, and the California State Patrol and the U.S. Drug Enforcement Administration use the airport as a base of operations. The Los Angeles Department of Water and Power, Southern California Edison, and assorted private contractors have helicopters based at BIH that perform aqueduct inspection and security, as well as power line maintenance. BIH is also designated as an area disaster emergency equipment staging area.

The map shows air ambulance destinations flown IFR from BIH in FY 2009. Most of these flights go to destinations in California with some to adjacent states.

As can be seen in the table, general aviation operations comprised 89 percent of the flights in FY 2009 and 73 percent of the aircraft operating costs, with general aviation turbine, general aviation piston and air ambulance aircraft playing prominent roles.