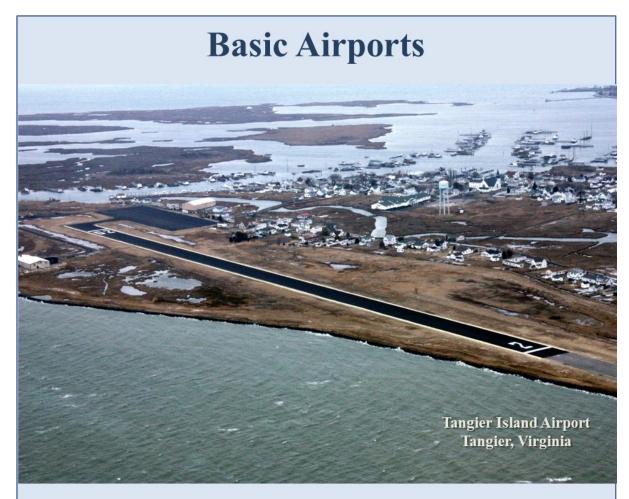

**Basic airports** (668) are often able to fulfill their role with a single runway, helipads, seaplane, and limited infrastructure. Forty-three states have basic airports. These 668 airports fulfill the role of a community airport providing a means for private general aviation flying and linking the community to the national airport system. Basic airports account for approximately 7 percent of the total flying at general aviation airports and 2 percent of flying with flight plans. Most of the flying is self-piloted for business and personal reasons using propeller-driven aircraft. A fair amount of air charter (taxi) services is provided at these airports. There are 3 heliports and 20 seaplane bases in this category.