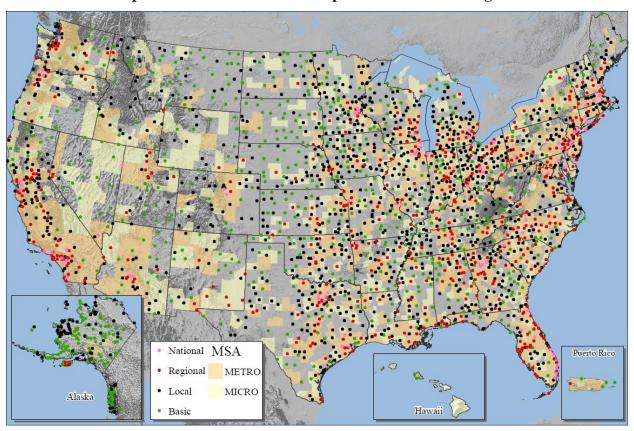

## NEW GENERAL AVIATION AIRPORT CATEGORIES

This study focuses on the Federal network of general aviation airports, heliports, and seaplane bases and divides them into four new categories based on existing activity levels and related criteria: national, regional, local, and basic. Airports may move from one category to another over time as aviation activity levels change. The following pages describe these categories and provide examples in each category.

Map of the General Aviation Airports in the Four Categories

# **Examples of General Aviation Airports in the Four New Categories**