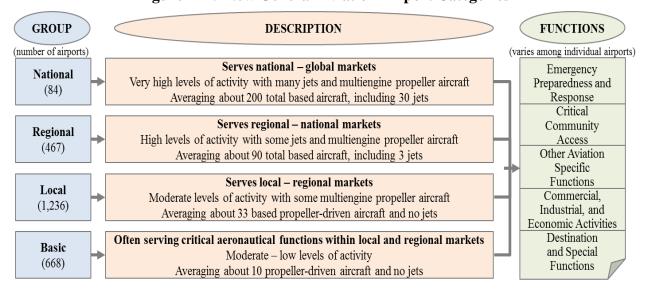

We divided the general aviation airports into four categories based on existing activity<sup>3</sup> measures such as the number and types of based aircraft (i.e., aircraft that are stored at an airport), as well as the volume and types of flights. The four new categories are national, regional, local, and basic as shown in Figure 2. Of the 2,952 general aviation airports studied, 2,455 were grouped into the four new categories. We could not establish a clearly defined category for the remaining 497 airports. They have different types of activity and characteristics and cannot readily be described as a clear group or category. These 497 airports are currently not classified and require further study.

<sup>&</sup>lt;sup>3</sup> Unless otherwise noted, the categorization was based on 2009 data.

**GROUP** DESCRIPTION **FUNCTIONS** (number of airports) (varies among individual airports) Serves national - global markets Emergency National Very high levels of activity with many jets and multiengine propeller aircraft Preparedness and (84)Averaging about 200 total based aircraft, including 30 jets Response Critical Serves regional – national markets Community Regional High levels of activity with some jets and multiengine propeller aircraft Access (467)Other Aviation Averaging about 90 total based aircraft, including 3 jets Specific Serves local - regional markets Functions Local Commercial, Moderate levels of activity with some multiengine propeller aircraft (1,236)Industrial, and Averaging about 33 based propeller-driven aircraft and no jets **Economic Activities** Destination Often serving critical aeronautical functions within local and regional markets Basic and Special Moderate - low levels of activity (668)Functions Averaging about 10 propeller-driven aircraft and no jets

Figure 2: General Aviation Airport Categories

The information summarized in Figures 1 and 2 will help the FAA make better planning decisions. We will ask the state and local airports, heliports, and seaplane base owners to provide updated information on the aeronautical functions supported at each airport and the level and sophistication of flying taking place there. These updates will be part of the normal state system planning process, supported by individual master plan updates and regional or metropolitan system plans.