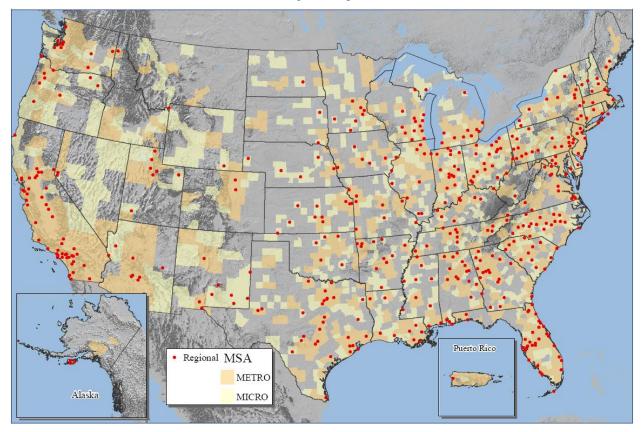

**Regional airports (467)** are located in metropolitan areas and serve relatively large populations. These 467 airports support interstate and some long distance (cross country) flying with more sophisticated aircraft. Forty-nine states currently have regional airports with the exception of Hawaii. They account for 37 percent of total flying at the studied general aviation airports and 42 percent of flying with flight plans. There is a substantial amount of charter (air taxi), jet flying, and rotorcraft flights at regional airports. There are no heliports or seaplane bases in this category.

#### Criteria Used to Define the New Regional Category

(all numbers are annualized)

- 1) Metropolitan Statistical Area (MSA) (Metro or Micro) and 10+ domestic flights over 500 miles, 1,000+ instrument operations, 1+ based jet, or 100+ based aircraft; or
- 2) The airport is located in a metropolitan or micropolitan statistical area, and the airport meets the definition of commercial service.

#### **Map of 467 Regional Airports**

(There are no regional airports in Hawaii)

#### **Findings at Regional Airports:**

- 459 regional airports supported air ambulance services in 2009.
- 108 regional airports provided important access to law enforcement, the U.S. Postal Service, U.S. Customs and Border Protection, U.S. Forest Service, or Essential Air Service.
- 51 have limited scheduled air service that boarded more than 2,500, but less than 10,000, passengers in 2010.
- 137 are designated as reliever airports.
- 90 were used by large certificated air carriers for charter flights.
- 56 received scheduled air service through the Essential Air Service Program.
- On average, these airports have more than 90 based aircraft with a few jets.
- Operators spend over \$10 million per year flying at the average regional airport.
- \$2.4 billion of AIP funds was invested at regional airports during the period 2001-2009. Recognizing that not all airports received AIP funds every year and that simple averages can present a skewed impression, the \$2.4 billion represents a simple annual average of \$575,016 per airport, including \$90,520 in NPE funds and \$484,497 in discretionary funds. Naturally, the size and nature of capital investments varied greatly among airports within the category.