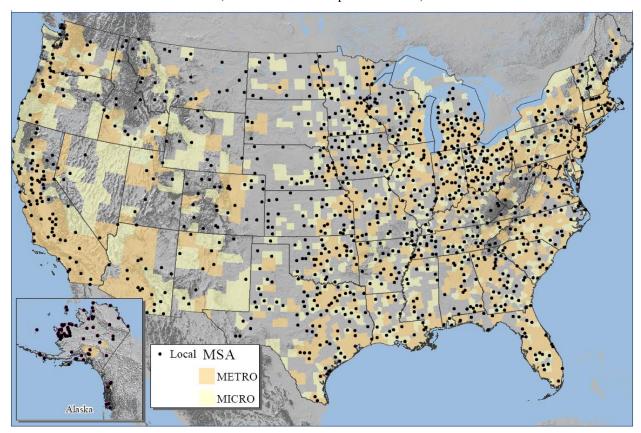

Local airports (1,236) are the backbone of our general aviation system with at least one local airport in virtually every state. They are typically located near larger population centers, but not necessarily in metropolitan or micropolitan areas. Local airports account for 42 percent of the general aviation airports eligible for Federal funding. They also account for approximately 38 percent of the total flying at the studied general aviation airports and 17 percent of flying with flight plans. Most of the flying is by piston aircraft in support of business and personal needs. In addition, these airports also typically accommodate flight training, emergency services, and charter passenger service. The flying tends to be within a state or immediate region. There are no heliports, but there are four seaplane bases in this category.

#### Criteria Used to Define the New Local Category

(all numbers are annualized)

- 1) 10+ instrument operations and 15+ based aircraft; or
- 2) 2,500+ passenger enplanements.

#### Map of 1,236 Local Airports

(There are no local airports in Hawaii)

#### **Findings at Local Airports:**

- 980 local airports supported air ambulance services in 2009.
- 121 local airports provided important access to law enforcement, the U.S. Postal Service, U.S. Customs and Border Protection, U.S. Forest Service, or Essential Air Service.
- 70 have scheduled air service that boarded more than 2,500, but less than 10,000, passengers in 2010 with 68 in Alaska.
- 42 are designated as reliever airports.
- 30 were used by large certificated air carriers for charter flights.
- 27 received scheduled air service through the Essential Air Service Program.
- On average, these airports have 37 based aircraft.
- Operators spend over \$2.2 million per year flying on average at each of these airports.
- \$2.6 billion of AIP funds was invested at the local airports during the period 2001-2009. Recognizing that not all airports received AIP funds every year and that simple averages can present a skewed impression, the \$2.6 billion represents a simple annual average of \$230,203 per airport, including \$78,654 in NPE funds and \$151,549 in discretionary funds. Naturally, the size and nature of capital investments varied greatly among airports within the category.