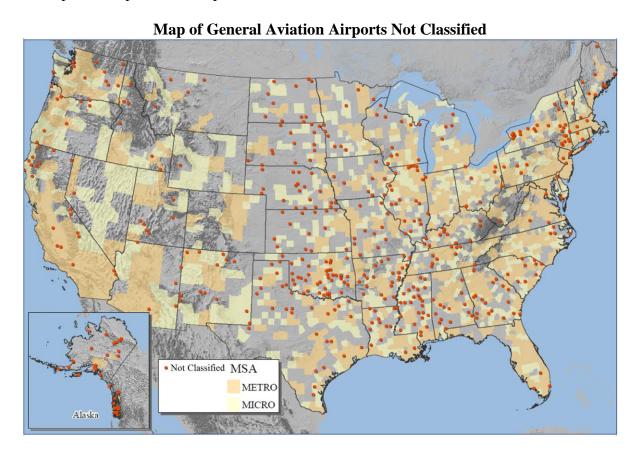

#### GENERAL AVIATION AIRPORTS NOT CLASSIFIED

There are 497 airports (including 475 airports, 7 heliports, and 15 seaplane bases) that did not fit into one of the four new categories. Most of these airports have been in the NPIAS for decades and may have seen an erosion of based aircraft and activity (because of population and economic shifts or recession) or may have no based aircraft. Twenty-two of these airports are privately owned and were originally included in the national system as relievers for commercial service airports, but no longer meet the entry criteria. Others may be seasonal airports, military airfields recently converted to general aviation use, or airports used to access important state airports with related national interests.

We found that these airports account for approximately 6 percent of total flying at the studied general aviation airports and 2 percent of flying with flight plans; none are commercial service airports, and none received scheduled air service through the Essential Air Service program.

\$371 million of AIP funds was invested at these 497 airports during the period 2001-2009. Recognizing that not all airports received AIP funds every year, and that simple averages can present a skewed impression, the \$371 million represents a simple annual average of \$82,889 per airport, including \$48,757 in NPE funds and \$34,132 in discretionary funds. Naturally, the size and nature of capital investments varied greatly among airports within the category.