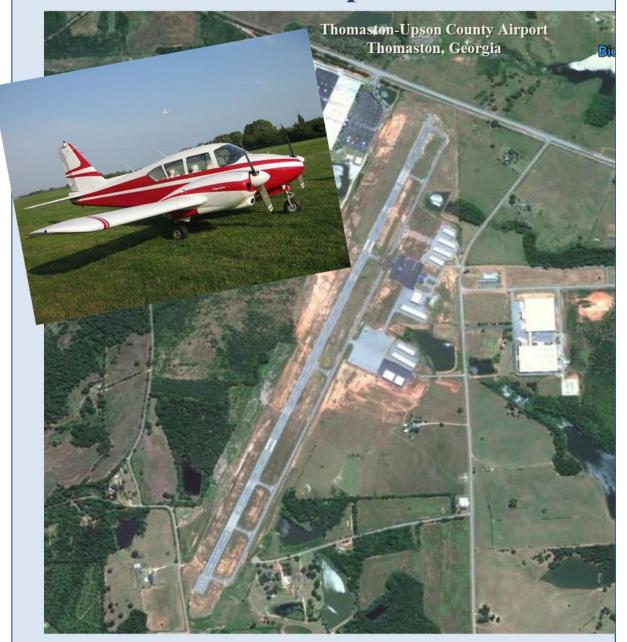

Local airports (1,236) are the backbone of our general aviation system with at least one local airport in virtually every state. They are typically located near larger population centers, but not necessarily in metropolitan or micropolitan areas. Local airports account for 42 percent of the general aviation airports eligible for Federal funding. They also account for approximately 38 percent of the total flying at the studied general aviation airports and 17 percent of flying with flight plans. Most of the flying is by piston aircraft in support of business and personal needs. In addition, these airports also typically accommodate flight training, emergency services, and charter passenger service. The flying tends to be within a state or immediate region. There are no heliports, but there are four seaplane bases in this category.

#### **Profile: Local Airport Serving Local and Regional Markets**

Eastern Sierra Regional Airport (BIH) is a public airport located about 2 miles east of the central business district of Bishop in Inyo County, California. The airport has three runways, two helipads, and handles about 26,000 operations annually, averaging 71 operations per day. The majority of operations consist of local and itinerant general aviation flights with some military operations. The airport has 54 based aircraft, most of which are single engine.