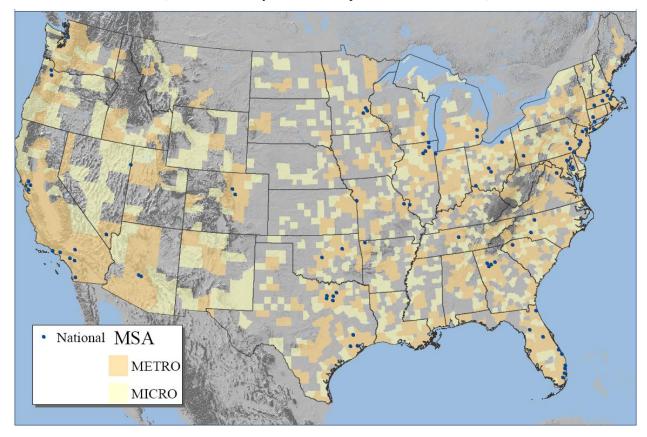

# **National Airports**

**Regional Airports** 

**Local Airports** 

**National airports** (84) are located in metropolitan areas near major business centers and support flying throughout the nation and the world. National airports are currently located within 31 states. They account for 13 percent of total flying at the studied general aviation airports and 35 percent of all flights that filed flight plans at the airports in the four new categories. These 84 airports support operations by the most sophisticated aircraft in the general aviation fleet. Many flights are by jet aircraft, including corporate and fractional ownership operations and air taxi services. These airports also provide pilots with an alternative to busy primary commercial service airports. There are no heliports or seaplane bases in this category.

#### Criteria Used to Define the New National Category

(all numbers are annualized)

- 1) 5,000+ instrument operations, 11+ based jets, 20+ international flights, or 500+ interstate departures; or
- 2) 10,000+ enplanements and at least 1 charter enplanement by a large certificated air carrier; or
- 3) 500+ million pounds of landed cargo weight.

#### **Map of 84 National Airports**

(There are currently no national airports in Alaska or Hawaii)

#### **Findings at National Airports:**

- A typical national airport has nonstop departures to foreign points, including flights to Asia, Europe, Central and South America.
- All 84 airports supported air ambulance services in 2009.
- 66 are designated as reliever airports.
- None have scheduled commercial service, but 48 were used by large certificated air carriers for charter flights.
- 45 provided important access to law enforcement, the U.S. Postal Service, U.S. Customs and Border Protection, or U.S. Forest Service.
- On average, these airports have over 200 based aircraft and over 30 based jets.
- Operators spend over \$50 million per year flying at the average national airport.
- \$1.2 billion of AIP funds was invested at national airports during the period 2001-2009. Recognizing that not all airports received AIP funds every year and that simple averages can present a skewed impression, the \$1.2 billion represents a simple annual average of \$1,610,297 per airport, including \$89,734 in nonprimary entitlement (NPE) funds and \$1,520,563 in discretionary funds. Naturally, the size and nature of capital investments varied greatly among airports within the category.