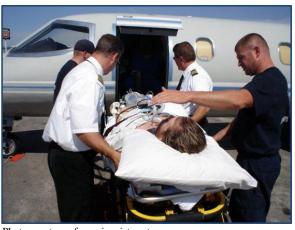

We divided the general aviation airports into four categories based on existing activity<sup>3</sup> measures such as the number and types of based aircraft (i.e., aircraft that are stored at an airport), as well as the volume and types of flights. The four new categories are national, regional, local, and basic as shown in Figure 2. Of the 2,952 general aviation airports studied, 2,455 were grouped into the four new categories. We could not establish a clearly defined category for the remaining 497 airports. They have different types of activity and characteristics and cannot readily be described as a clear group or category. These 497 airports are currently not classified and require further study.

Figure 2: General Aviation Airport Categories

The information summarized in Figures 1 and 2 will help the FAA make better planning decisions. We will ask the state and local airports, heliports, and seaplane base owners to provide updated information on the aeronautical functions supported at each airport and the level and sophistication of flying taking place there. These updates will be part of the normal state system planning process, supported by individual master plan updates and regional or metropolitan system plans.

Map of the General Aviation Airports in the Four Categories