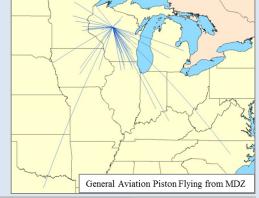

#### **Profile: Basic Airport Serving Local and Regional Markets**

Taylor County Airport (MDZ) is a public airport located about 3 miles southeast of the central business district of Medford, a city in Taylor County, Wisconsin. The airport has two runways and handles about 7,000 flights annually, averaging about 19 per day. There are 13 aircraft based at MDZ made up of 12 single engine aircraft and 1 jet.

With no commercial airline service at MDZ, general aviation traffic dominates activity.

MDZ is an efficient producer of self-piloted flying linking the community to the regional economy. The map shows general aviation piston flying IFR from MDZ in FY 2009. Many of the destinations are either within the state or in adjacent states with some flights going as far as North Carolina and Texas.

The table shows that general aviation piston activity accounted for 94 percent of flights in FY 2009 and 76 percent of aircraft operating costs. Part 135 air taxi/piston activity comprised 4 percent of flights and general aviation turbine and nonscheduled part 135 activity each made up 1 percent of flights. General aviation turbine activity made up 16 percent of aircraft operating costs while part 135 piston and nonscheduled part 135 each comprised 4 percent.