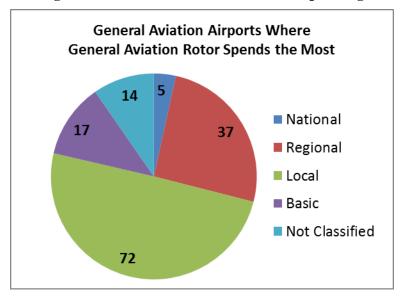

ASSET iii

| Table A-8:     | Alignment of Existing Categories With National Airports and Other              |     |
|----------------|--------------------------------------------------------------------------------|-----|
|                | Characteristics                                                                | A18 |
| Table A-9:     | National Airports (84) Data for Criteria                                       |     |
| Table A-10:    | Alignment of Existing Categories With Regional Airports and Other              |     |
|                | Characteristics                                                                | A24 |
| Table A-11:    | Regional Airports (467) Data for Criteria                                      | A25 |
| Table A-12:    | Alignment of Existing Categories With Local Airports and Other                 |     |
|                | Characteristics                                                                | A30 |
| Table A-13:    | Local Airports (1,236) Data for Criteria                                       | A31 |
| Table A-14:    | Alignment of Existing Categories With Basic Airports and Other                 |     |
|                | Characteristics                                                                | A36 |
| Table A-15:    | Basic Airports (668) Data for Criteria                                         | A37 |
| Table A-16:    | Alignment of Existing Categories With Airports Not Classified                  | A40 |
| Table A-17:    | Twin City General Aviation Airports Data for Criteria                          | A44 |
| T · A CT       |                                                                                |     |
| List of Figure | es                                                                             |     |
| Figure A-1:    | New General Aviation Airport Categories                                        | A8  |
| Figure A-2:    | Illustration for a Criterion (e.g., Based Aircraft) for Two Airport Categories | A13 |
| Figure A-3:    | Location of National Airports                                                  | A20 |
| Figure A-4:    | Profile of National Airport Serving National and Global Markets                | A21 |
| Figure A-5:    | Location of Regional Airports                                                  |     |
| Figure A-6:    | Profile of Regional Airport Serving Regional and National Markets              | A27 |
| Figure A-7:    | Location of Local Airports                                                     | A32 |
| Figure A-8:    | Profile of Local Airport Serving Local and Regional Markets                    | A33 |
| Figure A-9:    | Location of Basic Airports                                                     |     |
| Figure A-10:   | Profile of Basic Airport Serving Local and Regional Markets                    |     |
| Figure A-11:   | Location of Airports Not Classified                                            |     |
| Figure A-12:   | Twin Cities Aviation Plan Airports in NPIAS                                    | A42 |
| Figure A-13:   | General Aviation Turbine Spending                                              |     |
| Figure A-14:   | General Aviation Rotor Spending                                                |     |
| Figure A-15:   | Air Ambulance Spending                                                         | A46 |
| Figure A-16:   | Largest User Group at General Aviation Airports: Spending on Aviation          |     |
|                | Services                                                                       | A47 |