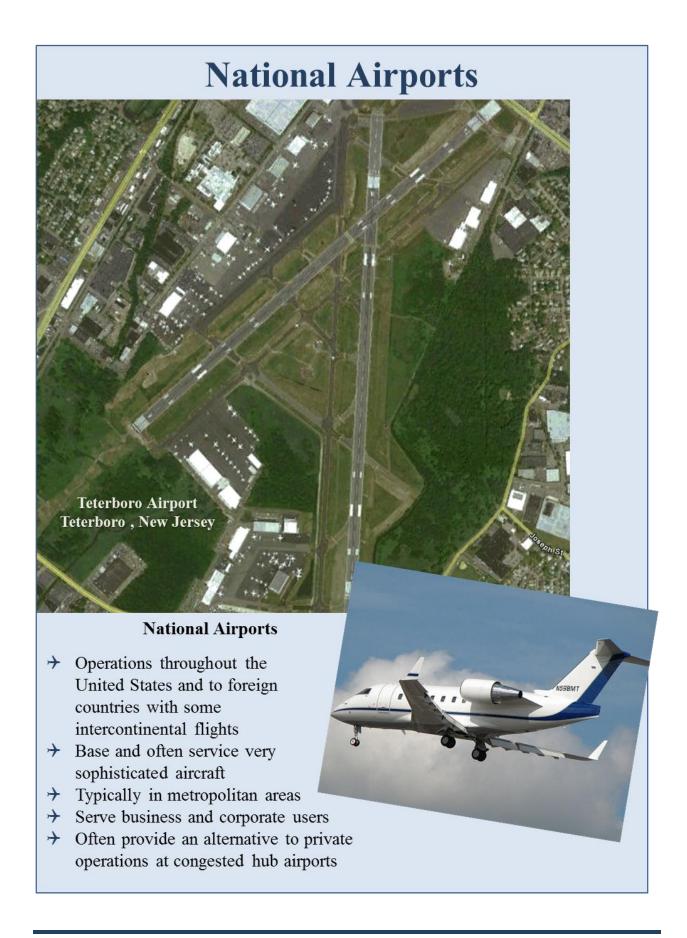

# **National Airports**

**Regional Airports** 

**Local Airports** 

**National airports** (84) are located in metropolitan areas near major business centers and support flying throughout the nation and the world. National airports are currently located within 31 states. They account for 13 percent of total flying at the studied general aviation airports and 35 percent of all flights that filed flight plans at the airports in the four new categories. These 84 airports support operations by the most sophisticated aircraft in the general aviation fleet. Many flights are by jet aircraft, including corporate and fractional ownership operations and air taxi services. These airports also provide pilots with an alternative to busy primary commercial service airports. There are no heliports or seaplane bases in this category.