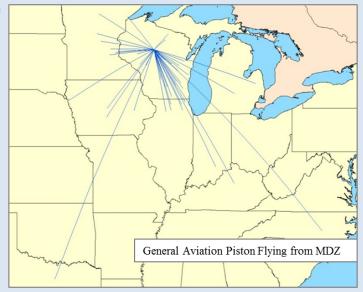

#### **Profile: Basic Airport Serving Local and Regional Markets**

Taylor County Airport (MDZ) is a public airport located about 3 miles southeast of the central business district of Medford, a city in Taylor County, Wisconsin. The airport has two runways and handles about 7,000 flights annually, averaging about 19 per day. There are 13 aircraft based at MDZ made up of 12 single engine aircraft and 1 jet.

With no commercial airline service at MDZ, general aviation traffic dominates activity.

MDZ is an efficient producer of self-piloted flying linking the community to the regional economy. The map shows general aviation piston flying IFR from MDZ in FY 2009. Many of the destinations are either within the state or in adjacent states with some flights going as far as North Carolina and Texas.