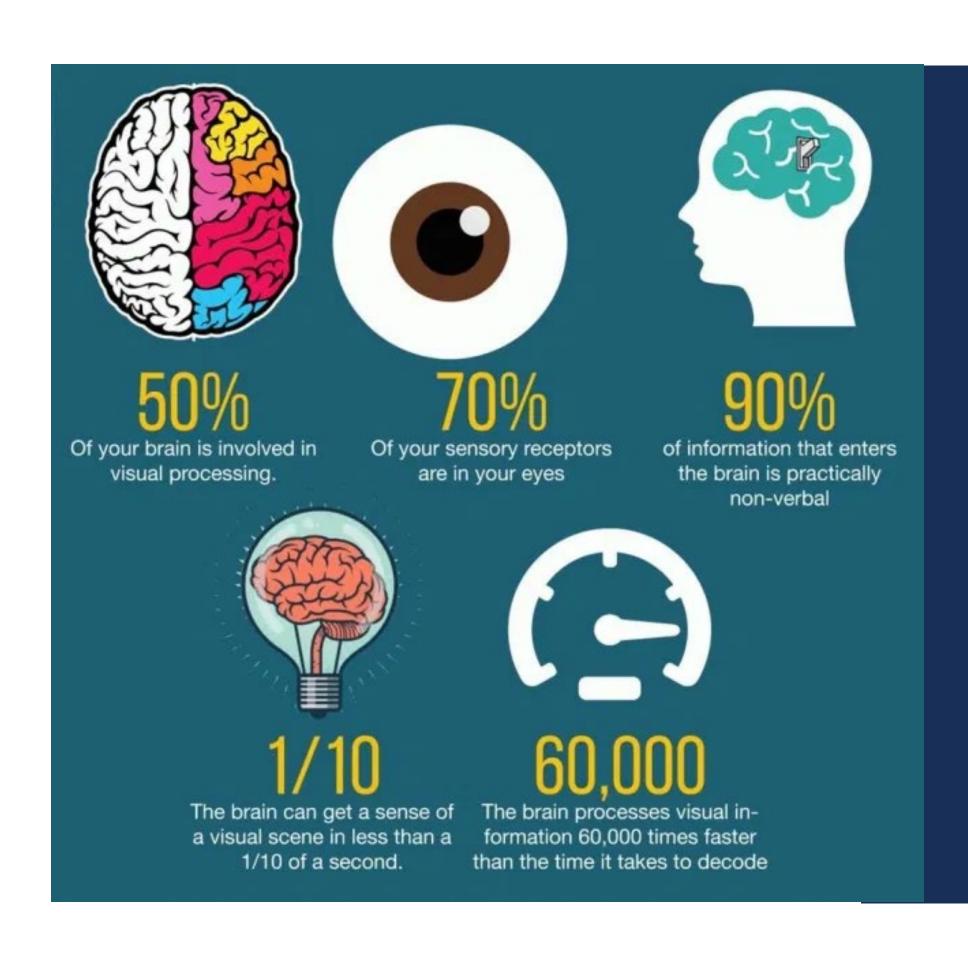

latform
- Echo-chamber: 10% of users account for 80% of Tweets
- High Risk: Stream of consciousness, clout competition, permanence of remarks

### Facebook

• Audience: General Public (69% of Americans active on FB)

#### Advantages:

- Combines longform and visual
- Allows you to easily share links to additional information

#### • Disadvantages:

- Requires frequent monitoring (comments, messages, etc)
- Less popular with Gen-Z who more frequently use platforms like Instagram and TikTok.

# Instagram

• Audience: 71% of adults 18-29, 48% of 30-49, 29% of 50-64

#### Advantages:

- Prioritizes visual over written
- Target younger audience
- Less hostile

#### • Disadvantages:

- Difficult to convert to clicks (i.e. Link in Bio)
- Not really a political / policy platform

### Use Visuals



### Social Media Image Sizes 2021

|                | (O)         | f           |             | in          |
|----------------|-------------|-------------|-------------|-------------|
| Profile photo: | 320 x 320   | 170 x 170   | 400 x 400   | 400 x 400   |
| Landscape:     | 1080 x 566  | 1200 x 630  | 1024 x 512  | 1200 x 627  |
| Portrait:      | 1080 x 1350 | 630 x 1200  | N/A         | 627 x 1200  |
| Square:        | 1080 x 1080 | 1200 x 1200 | N/A         | N/A         |
| Stories:       | 1080 x 1920 | 1080 x 1920 | 1080 x 1920 | 1080 x 1920 |
| Cover photo:   | N/A         | 851 x 315   | 1500 x1500  | 1128 x 191  |

# Scheduling





### Timeliness



# Managing Correspondence



• In settings, you can turn off 'Messenger' & replace w/ 'Send Email'

### Cost/Benefit

"You can