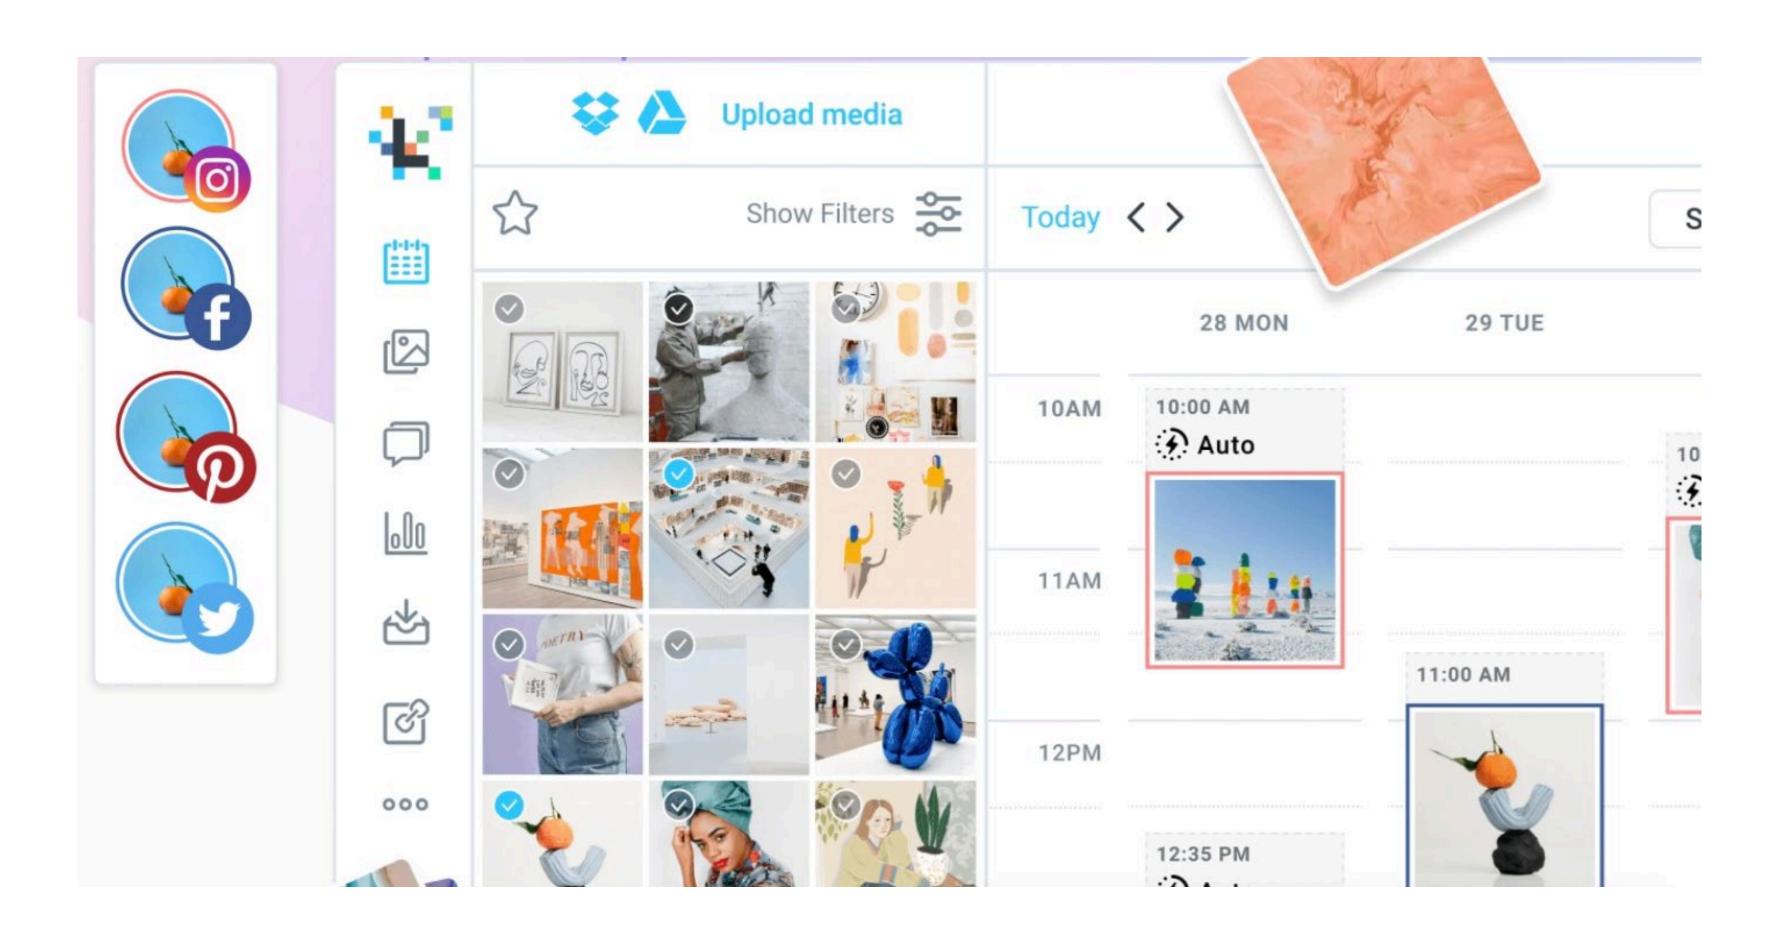

hostile

#### • Disadvantages:

- Difficult to convert to clicks (i.e. Link in Bio)
- Not really a political / policy platform

### Use Visuals



### Social Media Image Sizes 2021

|                | (O)         | f           |             | in          |
|----------------|-------------|-------------|-------------|-------------|
| Profile photo: | 320 x 320   | 170 x 170   | 400 x 400   | 400 x 400   |
| Landscape:     | 1080 x 566  | 1200 x 630  | 1024 x 512  | 1200 x 627  |
| Portrait:      | 1080 x 1350 | 630 x 1200  | N/A         | 627 x 1200  |
| Square:        | 1080 x 1080 | 1200 x 1200 | N/A         | N/A         |
| Stories:       | 1080 x 1920 | 1080 x 1920 | 1080 x 1920 | 1080 x 1920 |
| Cover photo:   | N/A         | 851 x 315   | 1500 x1500  | 1128 x 191  |

# Scheduling





### Timeliness



# Managing Correspondence



• In settings, you can turn off 'Messenger' & replace w/ 'Send Email'

### Cost/Benefit

"You can't get in trouble for what you DON'T say." - Unknown