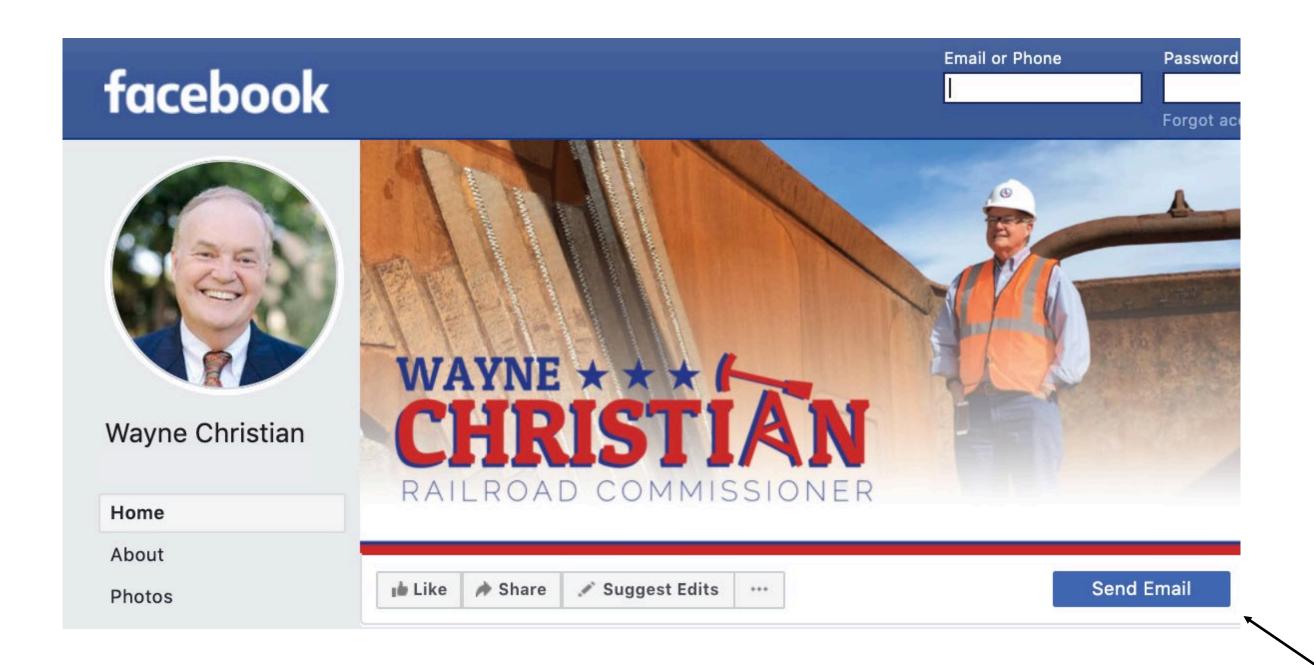

# Managing Correspondence

• In settings, you can turn off 'Messenger' & replace w/ 'Send Email'