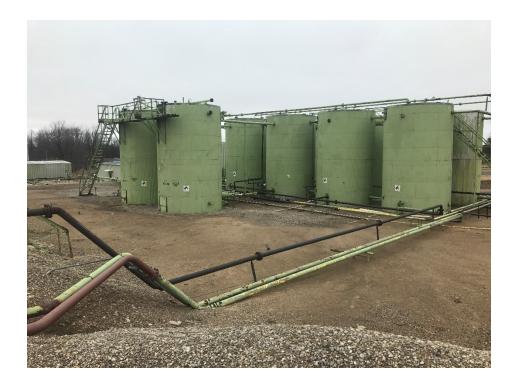

# Sources of Spills

- Well heads and stuffing boxes
- Flowlines
- Production facilities

- Service trucks
- Pipelines
- Gas plants
- Dead legs

■ Fitting ■ Flowline ■ Burn Tube ■ Vessel ■ Polish Rod ■ Deadleg ■ Dehy ■ Line Heater Coil ■ Well Tubing ■ Valve