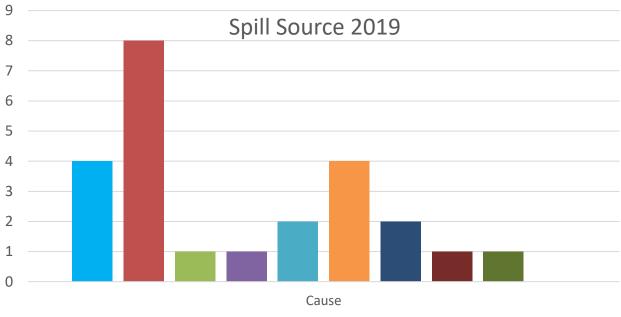

# Sources of Spills

- Well heads and stuffing boxes
- Flowlines
- Production facilities

- Service trucks
- Pipelines
- Gas plants
- Dead legs

■ Fitting ■ Flowline ■ Burn Tube ■ Vessel ■ Polish Rod ■ Deadleg ■ Dehy ■ Line Heater Coil ■ Well Tubing ■ Valve