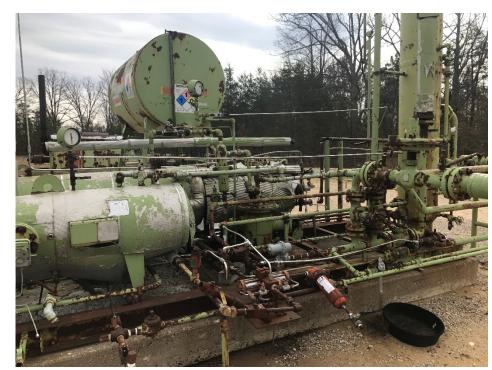

# Sources of Spills

- Well heads and stuffing boxes
- Flowlines
- Production facilities

- Service trucks
- Pipelines
- Gas plants
- Dead legs

■ Fitting ■ Flowline ■ Burn Tube ■ Vessel ■ Polish Rod ■ Deadleg ■ Dehy ■ Line Heater Coil ■ Well Tubing ■ Valve