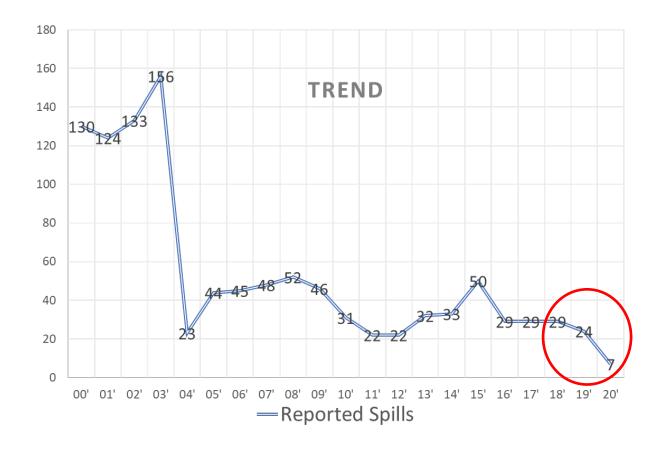

## Cost of Spills

- Intrinsic Costs
  - Financial Backing
  - Reputation
  - Public Perception
- Actual \$ Costs
  - Liability insurance
  - Bonds
  - Inherited spill clean up
  - New spills found quickly not in surface water or in ground water
    - Few BBLS: Up to \$25,000
    - 5-10 BBLS: Up to \$100,000
    - 10+ BBLS: Up to \$500,000
  - New spills found in surface water or in ground water
    - Millions of dollars and years of clean up/remediation

# Cost of Spills