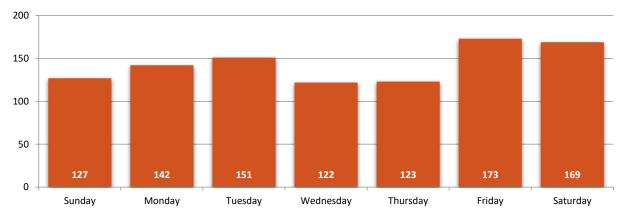

| 116   | 19      | 56              | 66       | 179  | 436           |  |  |  |  |  |
| Two Vehicles                                                                | 110   | 19      | 52              | 91       | 210  | 482           |  |  |  |  |  |
| Three Vehicles                                                              | 23    | 5       | 8               | 10       | 18   | 64            |  |  |  |  |  |
| Four or More Vehicles                                                       | 8     | 3       | 5               | 4        | 5    | 25            |  |  |  |  |  |
| Total                                                                       | 257   | 46      | 121             | 171      | 412  | 1007          |  |  |  |  |  |





**Drug-Related Crashes by Month** 











# **DRUG-RELATED CRASHES IN CITIES**

|                  |     | by      |     |         |              | d Crashes<br>Crash Inju |     | ity     |     |         |         |
|------------------|-----|---------|-----|---------|--------------|-------------------------|-----|---------|-----|---------|---------|
|                  |     |         |     |         | Crash Injury |                         | -   |         |     |         | Total   |
|                  | Fa  | atal    | Ser | ious    | Mir          | nor                     | Pos | sible   | N   | one     | Crashes |
| City             | OHP | City PD | OHP | City PD | OHP          | City PD                 | OHP | City PD | OHP | City PD |         |
| Ada              | 1   |         |     |         |              | 1