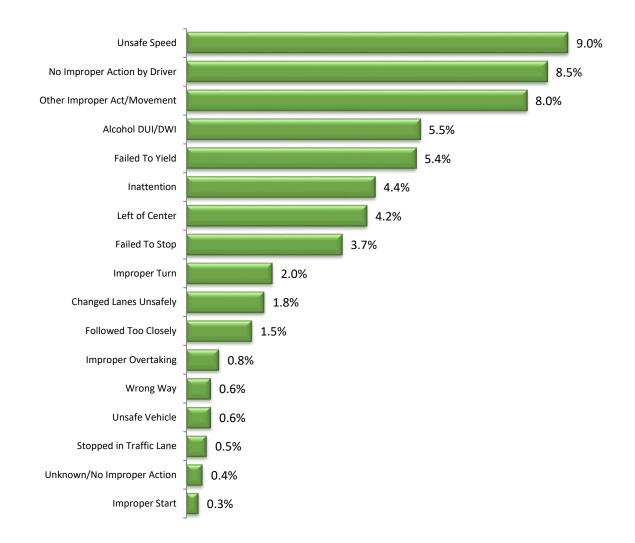

#### **DRIVERS IN ALCOHOL-RELATED CRASHES**

Driver Contributing Factor in Alcohol-Related Crashes (for drivers with an alcohol-related condition)\*

\* On the current Oklahoma crash report form, every driver in a crash is assigned a contributing factor for the crash. The majority of crashes caused by a driver with an alcohol-related condition had a contributing factor of "Alcohol DUI/DWI". This accounted for 62.7% of all drivers in the category of "Alcohol-Related Crashes." Therefore, it was left off of the above chart to show other contributing factors that were chosen on the crash report form. "Other Improper Act/Movement" includes failure to signal, disregarding warning signal, improper lane use, improper backing, sleepy driver, failure to secure load, and unknown/other movements.