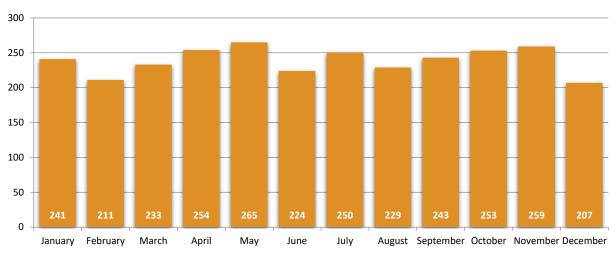

| 99              | 107     | 266   | 224      | 777  | 1473          |  |  |  |  |  |  |  |
| Two Vehicles                                                                   | 62              | 51      | 169   | 280      | 656  | 1218          |  |  |  |  |  |  |  |
| Three Vehicles                                                                 | 12              | 8       | 25    | 35       | 53   | 133           |  |  |  |  |  |  |  |
| Four or More Vehicles                                                          | 2               | 6       | 9     | 11       | 17   | 45            |  |  |  |  |  |  |  |
| Total                                                                          | 175             | 172     | 469   | 550      | 1503 | 2869          |  |  |  |  |  |  |  |





**Alcohol-Related Crashes by Month** 











# **ALCOHOL-RELATED CRASHES IN CITIES**

|               |     | bv      |      |         |              | ted Crashe<br>Crash Inju |      | itv     |     |         |                  |
|---------------|-----|---------|------|---------|--------------|--------------------------|------|---------|-----|---------|------------------|
|               |     | ~ /     |      |         | Crash Injury |                          |      |         |     |         | Total            |
|               | Fa  | atal    | Seri | ious    | Mir          |                          | Poss | ible    | N   | one     | Total<br>Crashes |
| City          | OHP | City PD | OHP  | City PD | OHP          | City PD                  | OHP  | City PD | ОНР | City PD | er