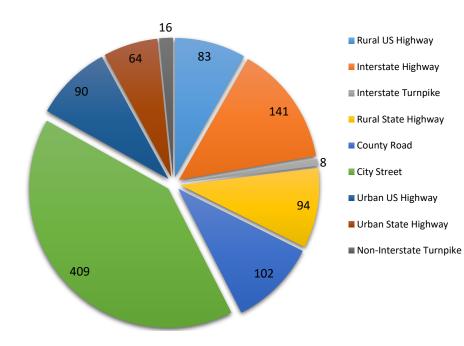

|                         | -               |         | -Related Crashes<br>ass & Injury Severit | y        |      |               |  |  |  |  |  |  |
|-------------------------|-----------------|---------|------------------------------------------|----------|------|---------------|--|--|--|--|--|--|
|                         | Injury Severity |         |                                          |          |      |               |  |  |  |  |  |  |
| Highway Class           | Fatal           | Serious | Minor                                    | Possible | None | Total Crashes |  |  |  |  |  |  |
| Rural US Highway        | 18              | 20      | 36                                       | 29       | 59   | 162           |  |  |  |  |  |  |
| Interstate Highway      | 20              | 15      | 51                                       | 72       | 176  | 334           |  |  |  |  |  |  |
| Interstate Turnpike     | 1               | 3       | 6                                        | 5        | 18   | 33            |  |  |  |  |  |  |
| Rural State Highway     | 28              | 18      | 61                                       | 36       | 91   | 234           |  |  |  |  |  |  |
| County Road             | 44              | 48      | 104                                      | 79       | 233  | 508           |  |  |  |  |  |  |
| City Street             | 34              | 48      | 165                                      | 235      | 714  | 1196          |  |  |  |  |  |  |
| Urban US Highway        | 13              | 10      | 19                                       | 39       | 119  | 200           |  |  |  |  |  |  |
| Urban State Highway     | 16              | 8       | 21                                       | 45       | 72   | 162           |  |  |  |  |  |  |
| Non-Interstate Turnpike | 1               | 2       | 6                                        | 10       | 21   | 40            |  |  |  |  |  |  |
| Total                   | 175             | 172     | 469                                      | 550      | 1503 | 2869          |  |  |  |  |  |  |

|                         |                 |         | Related Crashes<br>ass & Injury Severit | ý        |      |               |  |  |  |  |  |  |  |
|-------------------------|-----------------|---------|-----------------------------------------|----------|------|---------------|--|--|--|--|--|--|--|
|                         | Injury Severity |         |                                         |          |      |               |  |  |  |  |  |  |  |
| Highway Class           | Fatal           | Serious | Minor                                   | Possible | None | Total Crashes |  |  |  |  |  |  |  |
| Rural US Highway        | 38              | 5       | 11                                      | 8        | 21   | 83            |  |  |  |  |  |  |  |
| Interstate Highway      | 31              | 6       | 17                                      | 27       | 60   | 141           |  |  |  |  |  |  |  |
| Interstate Turnpike     | 2               |         |                                         |          | 6    | 8             |  |  |  |  |  |  |  |
| Rural State Highway     | 52              | 1       | 12                                      | 6        | 23   | 94            |  |  |  |  |  |  |  |
| County Road             | 39              | 5       | 9                                       | 17       | 32   | 102           |  |  |  |  |  |  |  |
| City Street             | 61              | 18      | 53                                      | 80       | 197  | 409           |  |  |  |  |  |  |  |
| Urban US Highway        | 17              | 3       | 12                                      | 20       | 38   | 90            |  |  |  |  |  |  |  |
| Urban State Highway     | 12              | 7       | 5                                       | 12       | 28   | 64            |  |  |  |  |  |  |  |
| Non-Interstate Turnpike | 5               | 1       | 2                                       | 1        | 7    | 16            |  |  |  |  |  |  |  |
| Total                   | 257             | 46      | 121                                     | 171      | 412  | 1007          |  |  |  |  |  |  |  |