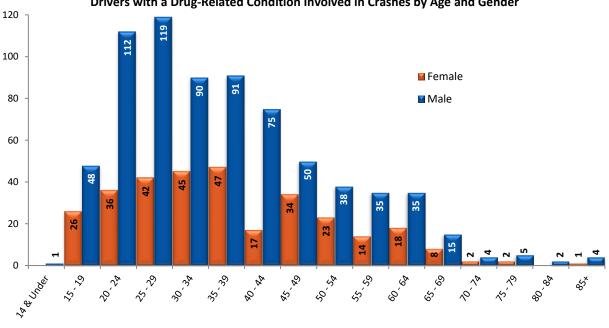

Drivers with an Alcohol-Related Condition Involved in Crashes by Age and Gender

Chart does not include drivers of unknown age or gender.