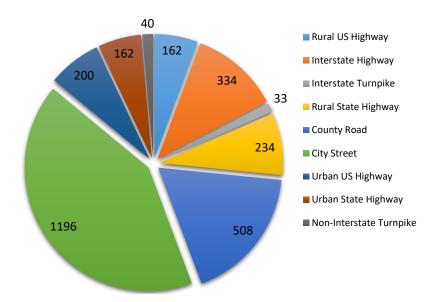

|                         | -               |         | -Related Crashes<br>ass & Injury Severit | y        |      |               |  |  |  |  |  |  |
|-------------------------|-----------------|---------|------------------------------------------|----------|------|---------------|--|--|--|--|--|--|
|                         | Injury Severity |         |                                          |          |      |               |  |  |  |  |  |  |
| Highway Class           | Fatal           | Serious | Minor                                    | Possible | None | Total Crashes |  |  |  |  |  |  |
| Rural US Highway        | 18              | 20      | 36                                       | 29       | 59   | 162           |  |  |  |  |  |  |
| Interstate Highway      | 20              | 15      | 51                                       | 72       | 176  | 334           |  |  |  |  |  |  |
| Interstate Turnpike     | 1               | 3       | 6                                        | 5        | 18   | 33            |  |  |  |  |  |  |
| Rural State Highway     | 28              | 18      | 61                                       | 36       | 91   | 234           |  |  |  |  |  |  |
| County Road             | 44              | 48      | 104                                      | 79       | 233  | 508           |  |  |  |  |  |  |
| City Street             | 34              | 48      | 165                                      | 235      | 714  | 1196          |  |  |  |  |  |  |
| Urban US Highway        | 13              | 10      | 19                                       | 39       | 119  | 200           |  |  |  |  |  |  |
| Urban State Highway     | 16              | 8       | 21                                       | 45       | 72   | 162           |  |  |  |  |  |  |
| Non-Interstate Turnpike | 1               | 2       | 6                                        | 10       | 21   | 40            |  |  |  |  |  |  |
| Total                   | 175             | 172     | 469                                      | 550      | 1503 | 2869          |  |  |  |  |  |  |