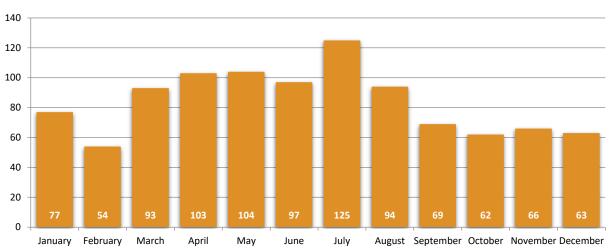

| 116   | 19      | 56              | 66       | 179  | 436           |  |  |  |  |  |
| Two Vehicles                                                                | 110   | 19      | 52              | 91       | 210  | 482           |  |  |  |  |  |
| Three Vehicles                                                              | 23    | 5       | 8               | 10       | 18   | 64            |  |  |  |  |  |
| Four or More Vehicles                                                       | 8     | 3       | 5               | 4        | 5    | 25            |  |  |  |  |  |
| Total                                                                       | 257   | 46      | 121             | 171      | 412  | 1007          |  |  |  |  |  |





**Drug-Related Crashes by Month** 











# **DRUG-RELATED CRASHES IN CITIES**

|                  |     | by      |     |         |              | d Crashes<br>Crash Inju |     | ity     |     |         |         |
|------------------|-----|---------|-----|---------|--------------|-------------------------|-----|---------|-----|---------|---------|
|                  |     |         |     |         | Crash Injury |                         | -   |         |     |         | Total   |
|                  | Fa  | atal    | Ser | ious    | Mir          | nor                     | Pos | sible   | N   | one     | Crashes |
| City             | OHP | City PD | OHP | City PD | OHP          | City PD                 | OHP | City PD | OHP | City PD |         |
| Ada              | 1   |