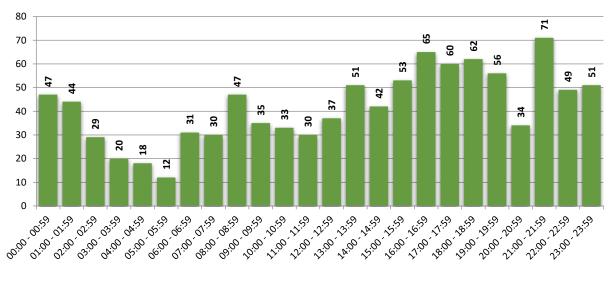

| 116   | 19      | 56              | 66       | 179  | 436           |  |  |  |  |  |
| Two Vehicles                                                                | 110   | 19      | 52              | 91       | 210  | 482           |  |  |  |  |  |
| Three Vehicles                                                              | 23    | 5       | 8               | 10       | 18   | 64            |  |  |  |  |  |
| Four or More Vehicles                                                       | 8     | 3       | 5               | 4        | 5    | 25            |  |  |  |  |  |
| Total                                                                       | 257   | 46      | 121             | 171      | 412  | 1007          |  |  |  |  |  |





**Drug-Related Crashes by Month** 











# **DRUG-RELATED CRASHES IN CITIES**

|                  |     | by      |     |         |              | d Crashes<br>Crash Inju |     | ity     |     |         |         |
|------------------|-----|---------|-----|---------|--------------|-------------------------|-----|---------|-----|---------|---------|
|                  |     |         |     |         | Crash Injury |                         | -   |         |     |         | Total   |
|                  | Fa  | atal    | Ser | ious    | Mir          | nor                     | Pos | sible   | N   | one     | Crashes |
| City             | OHP | City PD | OHP | City PD | OHP          | City PD                 | OHP | City PD | OHP | City PD |         |
| Ada              | 1   |         |     |         |              | 1