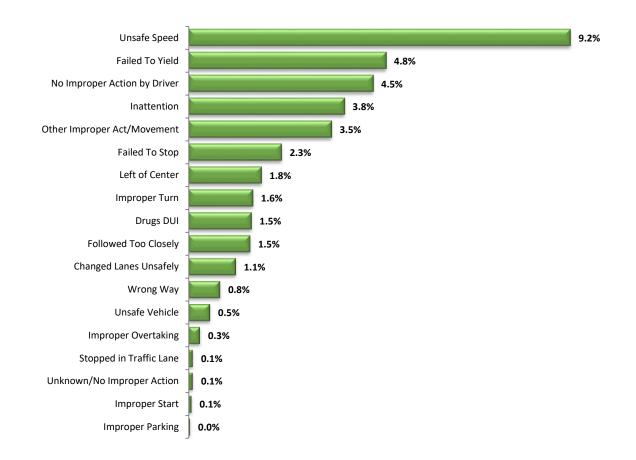

#### **DRIVERS IN ALCOHOL-RELATED CRASHES**

Driver Contributing Factor in Alcohol-Related Crashes (for drivers with an alcohol-related condition)\*

\* On the current Oklahoma crash report form, every driver in a crash is assigned a contributing factor for the crash. The majority of crashes caused by a driver with an alcohol-related condition had a contributing factor of "Alcohol DUI/DWI". This accounted for 62.7% of all drivers in the category of "Alcohol-Related Crashes." Therefore, it was left off of the above chart to show other contributing factors that were chosen on the crash report form. "Other Improper Act/Movement" includes failure to signal, disregarding warning signal, improper lane use, improper backing, sleepy driver, failure to secure load, and unknown/other movements.