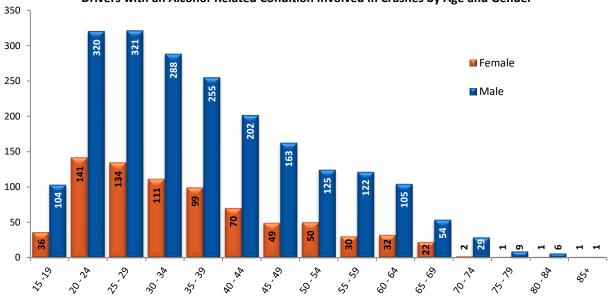

|            |       |         | an Alcohol-Re<br>ver Age & Drive |            |      |         |       |
|------------|-------|---------|----------------------------------|------------|------|---------|-------|
|            |       |         | Crash Injur                      | y Severity |      |         |       |
| Driver Age | Fatal | Serious | Minor                            | Possible   | None | Unknown | Total |
| Unknown    |       |         |                                  | 2          | 2    |         | 4     |
| 15         |       | 1       | 1                                |            | 3    |         | 5     |
| 16         | 1     |         |                                  | 2          | 9    |         | 12    |
| 17         |       | 1       | 6                                | 3          | 13   | 1       | 24    |
| 18         |       | 4       | 9                                | 6          | 28   | 2       | 49    |
| 19         | 1     | 3       | 4                                | 9          | 32   | 1       | 50    |
| 20 - 24    | 19    | 17      | 73                               | 62         | 277  | 13      | 461   |
| 25 - 29    | 20    | 14      | 56                               | 65         | 293  | 8       | 456   |
| 30 - 34    | 15    | 26      | 50                               | 46         | 253  | 9       | 399   |
| 35 - 39    | 14    | 19      | 45                               | 39         | 225  | 12      | 354   |
| 40 - 44    | 8     | 12      | 29                               | 52         | 164  | 7       | 272   |
| 45 - 49    | 15    | 12      | 26                               | 24         | 129  | 6       | 212   |
| 50 - 54    | 18    | 12      | 24                               | 27         | 89   | 5       | 175   |
| 55 - 59    | 8     | 4       | 22                               | 24         | 87   | 7       | 152   |
| 60 - 64    | 7     | 10      | 20                               | 15         | 80   | 5       | 137   |
| 65 - 69    | 4     | 1       | 7                                | 9          | 54   | 1       | 76    |
| 70 - 74    | 2     | 1       | 4                                | 4          | 20   |         | 31    |
| 75 - 79    |       |         | 2                                | 2          | 6    |         | 10    |
| 80 - 84    |       |         | 1                                | 3          | 3    |         | 7     |
| 85+        |       |         |                                  |            | 2    |         | 2     |
| Total      | 132   | 137     | 379                              | 394        | 1769 | 77      | 2888  |

Drivers with an Alcohol-Related Condition Involved in Crashes by Age and Gender

Chart does not include drivers of unknown age or gender.