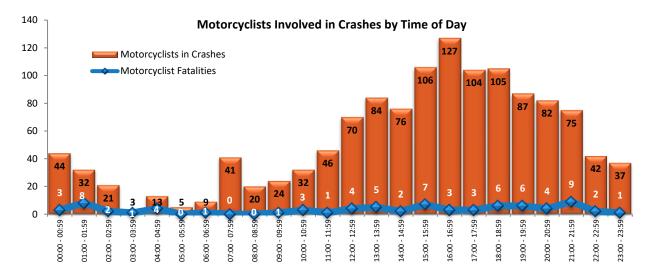

#### **Motorcyclists in Crashes**

- o Motorcyclists in Crashes
  - Motorcyclists in crashes by county and injury severity......pp. 63-64
  - Motorcyclist fatalities, 10-year trend......p. 64
  - Motorcyclists in crashes by highway class and injury severity......p. 65
  - Motorcyclists in crashes by month, day, and time.....p. 66
  - Motorcyclists in crashes by age, position, and gender.....p. 67
  - Motorcyclists in crashes by age and injury severity...... p. 68
  - Contributing factors by motorcycle operators in crashes...... p. 69
  - Motorcyclists in urban crashes by city and injury severity......p. 70-71
  - Motorcyclists in crashes by position, injury severity, and helmet use.... p. 72
  - Helmet use among motorcyclist fatalities...... p. 73
- o Motorcycle Involved Crashes
  - Motorcycle involved crashes by number of vehicles involved......p. 74