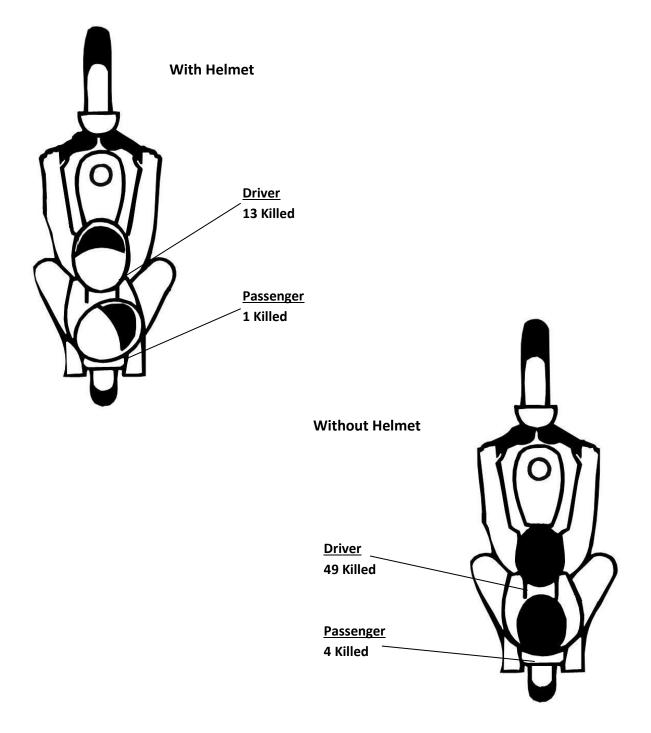

These numbers include only those motorcycle fatalities for which helmet use is known.

| Motorcycle Involved Crashes<br>by Crash Injury Severity & Number of Vehicles Involved |       |         |       |          |      |               |  |  |  |  |  |
|---------------------------------------------------------------------------------------|-------|---------|-------|----------|------|---------------|--|--|--|--|--|
|                                                                                       |       |         |       |          |      |               |  |  |  |  |  |
| Number of Vehicles                                                                    | Fatal | Serious | Minor | Possible | None | Total Crashes |  |  |  |  |  |
| One Vehicle                                                                           | 41    | 110     | 185   | 97       | 42   | 475           |  |  |  |  |  |
| Two Vehicles                                                                          | 34    | 136     | 187   | 137      | 127  | 621           |  |  |  |  |  |
| Three Vehicles                                                                        | 2     | 6       | 20    | 9        | 4    | 41            |  |  |  |  |  |
| Four or More Vehicles                                                                 |       | 1       | 4     |          | 1    | 6             |  |  |  |  |  |
| Total                                                                                 | 77    | 253     | 396   | 243      | 174  | 1143          |  |  |  |  |  |