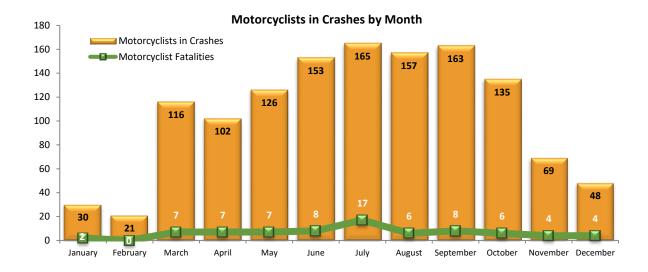

#### **Motorcyclists in Crashes**

- o Motorcyclists in Crashes
  - Motorcyclists in crashes by county and injury severity......pp. 63-64
  - Motorcyclist fatalities, 10-year trend......p. 64
  - Motorcyclists in crashes by highway class and injury severity......p. 65
  - Motorcyclists in crashes by month, day, and time.....p. 66
  - Motorcyclists in crashes by age, position, and gender.....p. 67
  - Motorcyclists in crashes by age and injury severity...... p. 68
  - Contributing factors by motorcycle operators in crashes...... p. 69
  - Motorcyclists in urban crashes by city and injury severity......p. 70-71
  - Motorcyclists in crashes by position, injury severity, and helmet use.... p. 72
  - Helmet use among motorcyclist fatalities...... p. 73
- o Motorcycle Involved Crashes
  - Motorcycle involved crashes by number of vehicles involved......p. 74