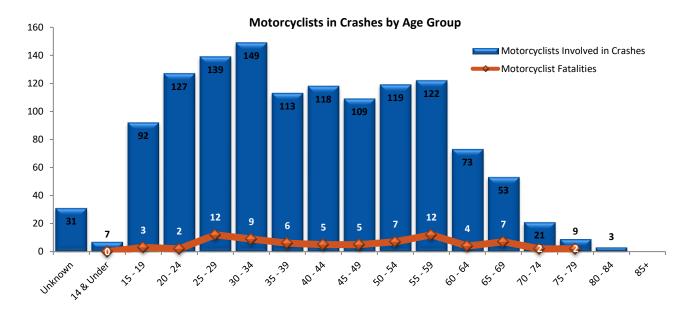

#### Motorcyclists in Crashes by Position and Gender

|         |       |         | Motorcyclist<br>by Age & Inju |          |      |         |       |
|---------|-------|---------|-------------------------------|----------|------|---------|-------|
|         |       |         | Motorcyclist Inju             |          |      |         |       |
| Age     | Fatal | Serious | Minor                         | Possible | None | Unknown | Total |
| Unknown |       |         | 3                             | 2        | 3    | 23      | 31    |
| 7       |       |         | 1                             |          |      |         | 1     |
| 8       |       |         |                               |          | 1    |         | 1     |
| 11      |       |         |                               | 1        |      |         | 1     |
| 12      |       | 1       |                               |          |      |         | 1     |
| 13      |       |         | 1                             | 1        |      |         | 2     |
| 14      |       | 1       |                               |          |      |         | 1     |
| 15      |       | 2       | 5                             | 1        | 3    |         | 11    |
| 16      | 1     | 1       | 2                             | 5        | 4    |         | 13    |
| 17      |       | 2       | 5                             | 5        | 2    | 1       | 15    |
| 18      |       | 2       | 12                            | 5        | 2    |         | 21    |
| 19      | 2     | 6       | 17                            | 4        | 3    |         | 32    |
| 20 - 24 | 2     | 28      | 47                            | 31       | 14   | 5       | 127   |
| 25 - 29 | 12    | 25      | 39                            | 43       | 17   | 3       | 139   |
| 30 - 34 | 9     | 33      | 57                            | 26       | 16   | 8       | 149   |
| 35 - 39 | 6     | 33      | 33                            | 19       | 19   | 3       | 113   |
| 40 - 44 | 5     | 30      | 39                            | 25       | 17   | 2       | 118   |
| 45 - 49 | 5     | 23      | 43                            | 19       | 18   | 1       | 109   |
| 50 - 54 | 7     | 23      | 47                            | 21       | 18   | 3       | 119   |
| 55 - 59 | 12    | 20      | 44                            | 32       | 12   | 2       | 122   |
| 60 - 64 | 4     | 23      | 18                            | 19       | 5    | 4       | 73    |
| 65 - 69 | 7     | 12      | 23                            | 6        | 5    |         | 53    |
| 70 - 74 | 2     | 7       | 3                             | 5        | 4    |         | 21    |
| 75 - 79 | 2     | 2       | 2                             | 3        |      |         | 9     |
| 80 - 84 |       | 2       |                               |          | 1    |         | 3     |
| 85+     |       |         |                               |          |      |         |       |
| Total   | 76    | 276     | 441                           | 273      | 164  | 55      | 1285  |