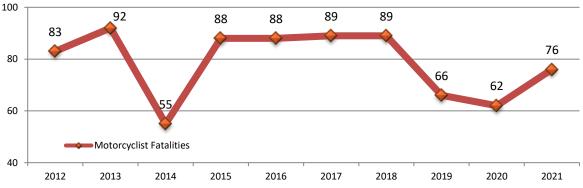

#### **Motorcyclists in Crashes**

- o Motorcyclists in Crashes
  - Motorcyclists in crashes by county and injury severity......pp. 63-64
  - Motorcyclist fatalities, 10-year trend......p. 64
  - Motorcyclists in crashes by highway class and injury severity......p. 65
  - Motorcyclists in crashes by month, day, and time.....p. 66
  - Motorcyclists in crashes by age, position, and gender.....p. 67
  - Motorcyclists in crashes by age and injury severity...... p. 68
  - Contributing factors by motorcycle operators in crashes...... p. 69
  - Motorcyclists in urban crashes by city and injury severity......p. 70-71
  - Motorcyclists in crashes by position, injury severity, and helmet use.... p. 72
  - Helmet use among motorcyclist fatalities...... p. 73
- o Motorcycle Involved Crashes
  - Motorcycle involved crashes by number of vehicles involved......p. 74