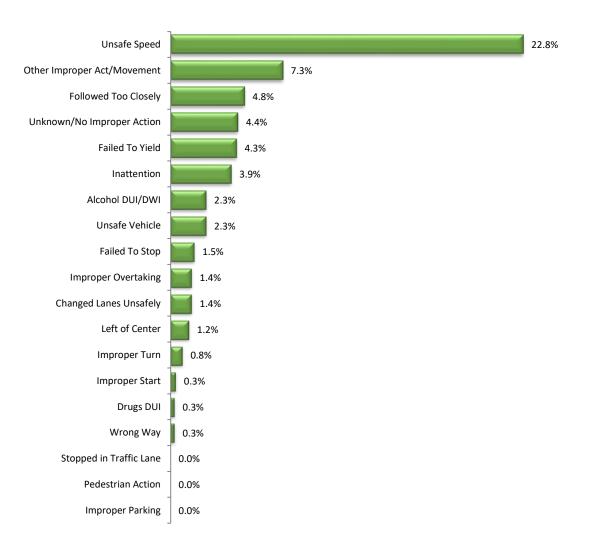

#### **Motorcycle Driver Contributing Factor in Crashes\***

\* The above results do not include the factor labeled "No Improper Action by Driver." On the current Oklahoma crash report form, every driver in a crash is assigned a contributing factor for the crash. If a driver is not at fault, "No Improper Action by Driver" is selected. In all crashes, this factor was assigned to 40.8% of motorcycle drivers. "Other Improper Act/Movement" includes failure to signal, disregarding warning signal, improper lane use, improper backing, sleepy driver, failure to secure load, and unknown/other movements.