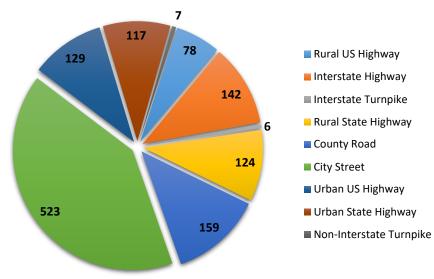

|                         | Motorcyclists in Crashes<br>by Highway Class & Injury Severity |         |     |     |     |    |      |  |  |  |  |  |
|-------------------------|----------------------------------------------------------------|---------|-----|-----|-----|----|------|--|--|--|--|--|
| Injury Severity         |                                                                |         |     |     |     |    |      |  |  |  |  |  |
| Highway Class           | ghway Class Fatal Serious Minor Possible None Unknown          |         |     |     |     |    |      |  |  |  |  |  |
| Rural US Highway        | 7                                                              | 21      | 27  | 11  | 9   | 3  | 78   |  |  |  |  |  |
| Interstate Highway      | 12                                                             | 27      | 48  | 32  | 20  | 3  | 142  |  |  |  |  |  |
| Interstate Turnpike     | 1                                                              |         | 2   | 2   | 1   |    | 6    |  |  |  |  |  |
| Rural State Highway     | 12                                                             | 23      | 57  | 18  | 12  | 2  | 124  |  |  |  |  |  |
| County Road             | 8                                                              | 42      | 61  | 35  | 8   | 5  | 159  |  |  |  |  |  |
| City Street             | 21                                                             | 105     | 177 | 113 | 75  | 32 | 523  |  |  |  |  |  |
| Urban US Highway        | 10                                                             | 29      | 34  | 33  | 20  | 3  | 129  |  |  |  |  |  |
| Urban State Highway     | 5                                                              | 27      | 33  | 27  | 19  | 6  | 117  |  |  |  |  |  |
| Non-Interstate Turnpike |                                                                | 2 2 2 1 |     |     |     |    |      |  |  |  |  |  |
| Total                   | 76                                                             | 276     | 441 | 273 | 164 | 55 | 1285 |  |  |  |  |  |

Total Motorcyclists Involved in Crashes by Highway Class

| Motorcyclists in Crashes<br>by Crash Injury Severity & Number of Vehicles Involved |       |         |       |          |      |               |  |  |  |  |  |
|------------------------------------------------------------------------------------|-------|---------|-------|----------|------|---------------|--|--|--|--|--|
|                                                                                    |       |         |       |          |      |               |  |  |  |  |  |
| Number of Vehicles                                                                 | Fatal | Serious | Minor | Possible | None | Total Crashes |  |  |  |  |  |
| One Vehicle                                                                        | 49    | 127     | 207   | 108      | 43   | 534           |  |  |  |  |  |
| Two Vehicles                                                                       | 40    | 160     | 206   | 148      | 132  | 686           |  |  |  |  |  |
| Three Vehicles                                                                     | 2     | 6       | 29    | 14       | 5    | 56            |  |  |  |  |  |
| Four or More Vehicles                                                              |       | 4       | 4     |          | 1    | 9             |  |  |  |  |  |
| Total                                                                              | 91    | 297     | 446   | 270      | 181  | 1285          |  |  |  |  |  |