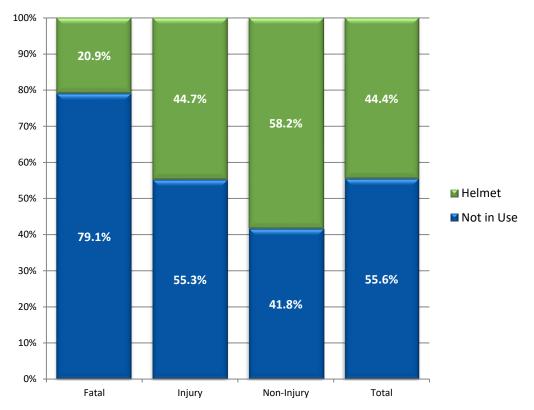

Helmet Use among Motorcyclists in Crashes by Severity\*

\* Chart reflects helmet use for those motorcyclists where helmet use is known. Injury includes serious, minor, and possible injuries.

Helmet Use among Motorcyclist Fatalities