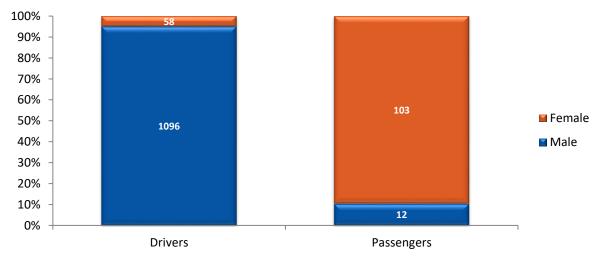

|           |         |        |      |              | s in Crashes |      |         |        |      |
|-----------|---------|--------|------|--------------|--------------|------|---------|--------|------|
|           |         |        | by   | Age, Positio | n, and Gend  | der  |         |        |      |
|           |         | Driver |      |              | Passenger    |      |         | Total  |      |
| Age Group | Unknown | Female | Male | Unknown      | Female       | Male | Unknown | Female | Male |
| Unknown   | 16      |        | 11   |              | 3            | 1    | 16      | 3      | 12   |
| 7         |         |        |      |              | 1            |      |         | 1      |      |
| 8         |         |        |      |              |              | 1    |         |        | 1    |
| 11        |         |        |      |              |              | 1    |         |        | 1    |
| 12        |         |        |      |              |              | 1    |         |        | 1    |
| 13        |         |        | 1    |              | 1            |      |         | 1      | 1    |
| 14        |         | 1      |      |              |              |      |         | 1      |      |
| 15        |         | 2      | 7    |              | 1            | 1    |         | 3      | 8    |
| 16        |         |        | 13   |              |              |      |         |        | 13   |
| 17        |         | 1      | 13   |              |              | 1    |         | 1      | 14   |
| 18        |         |        | 19   |              | 2            |      |         | 2      | 19   |
| 19        |         | 1      | 29   |              | 2            |      |         | 3      | 29   |
| 20 - 24   |         | 6      | 114  |              | 7            |      |         | 13     | 114  |
| 25 - 29   |         | 3      | 126  |              | 10           |      |         | 13     | 126  |
| 30 - 34   |         | 9      | 122  |              | 16           | 2    |         | 25     | 124  |
| 35 - 39   |         | 6      | 95   |              | 10           | 2    |         | 16     | 97   |
| 40 - 44   |         | 6      | 102  |              | 10           |      |         | 16     | 102  |
| 45 - 49   |         | 8      | 95   |              | 4            | 1    |         | 12     | 97   |
| 50 - 54   |         | 4      | 99   |              | 16           |      |         | 20     | 99   |
| 55 - 59   |         | 6      | 108  |              | 8            |      |         | 14     | 108  |
| 60 - 64   |         | 4      | 62   |              | 7            |      |         | 11     | 62   |
| 65 - 69   |         | 1      | 49   |              | 3            |      |         | 4      | 49   |
| 70 - 74   |         |        | 19   |              | 2            |      |         | 2      | 19   |
| 75 - 79   |         |        | 9    |              |              |      |         |        | 9    |
| 80 - 84   |         |        | 3    |              |              |      |         |        | 3    |
| 85+       |         |        |      |              |              |      |         |        |      |
| Total     | 16      | 58     | 1096 | 0            | 103          | 12   | 16      | 161    | 1108 |
| Persons   |         | 1170   |      |              | 115          |      |         | 1285   |      |

#### Motorcyclists in Crashes by Position and Gender

|         |       |         | Motorcyclist<br>by Age & Inju |          |      |         |       |
|---------|-------|---------|-------------------------------|----------|------|---------|-------|
|         |       |         | Motorcyclist Inju             |          |      |         |       |
| Age     | Fatal | Serious | Minor                         | Possible | None | Unknown | Total |
| Unknown |       |         | 3                             | 2        | 3    | 23      | 31    |
| 7       |       |         | 1                             |          |      |         | 1     |
| 8       |       |         |                               |          | 1    |         | 1     |
| 11      |       |         |                               | 1        |      |         | 1     |
| 12      |       | 1       |                               |          |      |         | 1     |
| 13      |       |         | 1                             | 1        |      |         | 2     |
| 14      |       | 1       |                               |          |      |         | 1     |
| 15      |       | 2       | 5                             | 1        | 3    |         | 11    |
| 16      | 1     | 1       | 2                             | 5        | 4    |         | 13    |
| 17      |       | 2       | 5                             | 5        | 2    | 1       | 15    |
| 18      |       | 2       | 12                            | 5        | 2    |         | 21    |
| 19      | 2     | 6       | 17                            | 4        | 3    |         | 32    |
| 20 - 24 | 2     | 28      | 47                            | 31       | 14   | 5       | 127   |
| 25 - 29 | 12    | 25      | 39                            | 43       | 17   | 3       | 139   |
| 30 - 34 | 9     | 33      | 57                            | 26       | 16   | 8       | 149   |
| 35 - 39 | 6     | 33      | 33                            | 19       | 19   | 3       | 113   |
| 40 - 44 | 5     | 30      | 39                            | 25       | 17   | 2       | 118   |
| 45 - 49 | 5     | 23      | 43                            | 19       | 18   | 1       | 109   |
| 50 - 54 | 7     | 23      | 47                            | 21       | 18   | 3       | 119   |
| 55 - 59 | 12    | 20      | 44                            | 32       | 12   | 2       | 122   |
| 60 - 64 | 4     | 23      | 18                            | 19       | 5    | 4       | 73    |
| 65 - 69 | 7     | 12      | 23                            | 6        | 5    |         | 53    |
| 70 - 74 | 2     | 7       | 3                             | 5        | 4    |         | 21    |
| 75 - 79 | 2     | 2       | 2                             | 3        |      |         | 9     |
| 80 - 84 |       | 2       |                               |          | 1    |         | 3     |
| 85+     |       |         |                               |          |      |         |       |
| Total   | 76    | 276     | 441                           | 273      | 164  | 55      | 1285  |