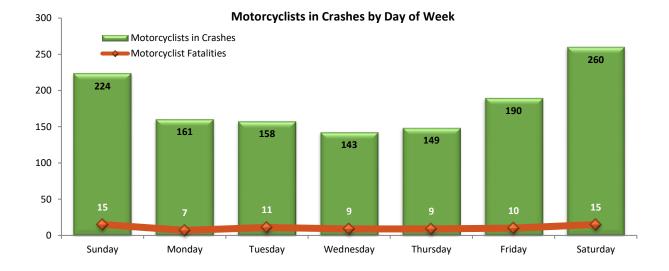

#### **Motorcyclists in Crashes**

- o Motorcyclists in Crashes
  - Motorcyclists in crashes by county and injury severity......pp. 63-64
  - Motorcyclist fatalities, 10-year trend......p. 64
  - Motorcyclists in crashes by highway class and injury severity......p. 65
  - Motorcyclists in crashes by month, day, and time.....p. 66
  - Motorcyclists in crashes by age, position, and gender.....p. 67
  - Motorcyclists in crashes by age and injury severity...... p. 68
  - Contributing factors by motorcycle operators in crashes...... p. 69
  - Motorcyclists in urban crashes by city and injury severity......p. 70-71
  - Motorcyclists in crashes by position, injury severity, and helmet use.... p. 72
  - Helmet use among motorcyclist fatalities...... p. 73
- o Motorcycle Involved Crashes
  - Motorcycle involved crashes by number of vehicles involved......p. 74