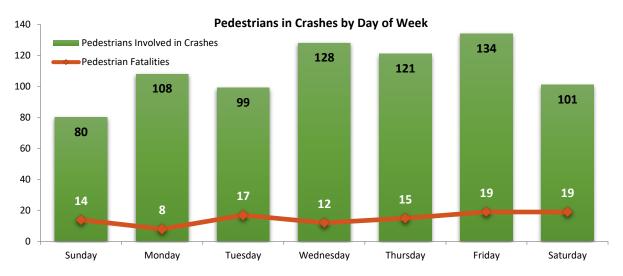

| 11              | 9       | 14    | 11       | 2    | 1       | 48          |  |  |  |  |
| Urban State Highway                                          | 5               | 10      | 11    | 10       |      | 3       | 39          |  |  |  |  |
| Non-Interstate Turnpike                                      |                 | 1       | 2     |          |      |         | 3           |  |  |  |  |
| Unknown                                                      |                 |         |       |          |      |         |             |  |  |  |  |
| Total                                                        | 104             | 149     | 241   | 186      | 44   | 47      | 771         |  |  |  |  |

#### **Total Pedestrians Involved in Crashes by Highway Class**









| Pedestrians in Crashes |       |         |                |              |      |         |       |  |  |  |  |
|------------------------|-------|---------|----------------|--------------|------|---------|-------|--|--|--|--|
|                        |       |         | Age & Injury   |              |      |         |       |  |  |  |  |
|                        |       |         | Pedestrian Inj | ury Severity |      |         |       |  |  |  |  |
| Age                    | Fatal | Serious | Minor          | Possible     | None | Unknown | Total |  |  |  |  |
| Unknown                |       | 3       | 3              | 4            |      | 16      | 26    |  |  |  |  |
| 1                      | 1     | 1       |                | 1            | 1    |         | 4     |  |  |  |