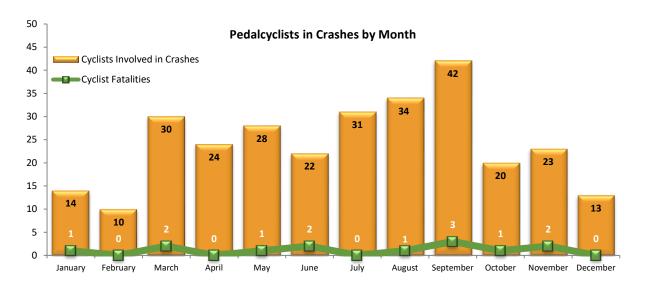

| - |         |                                                                      |                  |
|---|---------|----------------------------------------------------------------------|------------------|
|   | •       | Pedestrians in crashes by county and injury severitypp. 49           | <del>)</del> -50 |
|   | •       | Pedestrian fatalities, 10-year trendp. 50                            |                  |
|   | •       | Pedestrians in crashes by highway class and injury severityp. 51     |                  |
|   | •       | Pedestrians in crashes by month, day, and timep. 52                  |                  |
|   | •       | Pedestrians in crashes by age and injury severityp. 53               |                  |
|   | -       | Pedestrians in crashes by pedestrian action and injury severityp. 54 |                  |
|   | •       | Pedestrians in urban crashes by city and injury severitypp. 55       | 5-56             |
| 0 | Pedalcy | yclists in Crashes                                                   |                  |
|   | •       | Pedalcyclists in crashes by county and injury severityp. 57          |                  |
|   | •       | Pedalcyclist fatalities, 10-year trendp. 58                          |                  |
|   | •       | Pedalcyclists in crashes by highway class and injury severityp. 58   |                  |
|   | •       | Pedalcyclists in crashes by month, day, and timep. 59                |                  |
|   | •       | Pedalcyclists in crashes by age, injury severity, and genderp. 60    |                  |
|   | •       | Pedalcyclists in urban crashes by city and injury severityp. 61      |                  |