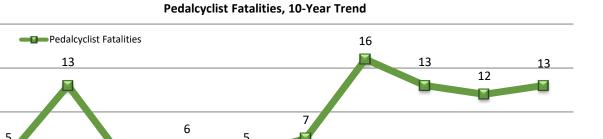

#### Pedestrian Fatalities, 10-Year Trend

| Pedestrians in Crashes<br>by Highway Class & Injury Severity |                 |         |       |          |      |         |             |  |  |  |  |
|--------------------------------------------------------------|-----------------|---------|-------|----------|------|---------|-------------|--|--|--|--|
|                                                              | Injury Severity |         |       |          |      |         |             |  |  |  |  |
| Highway Class                                                | Fatal           | Serious | Minor | Possible | None | Unknown | Pedestrians |  |  |  |  |
| Rural US Highway                                             | 9               | 1       | 4     | 3        | 1    | 5       | 23          |  |  |  |  |
| Interstate Highway                                           | 14              | 12      | 13    | 9        | 1    | 6       | 55          |  |  |  |  |
| Interstate Turnpike                                          | 1               | 1       |       |          |      |         |             |  |  |  |  |
| Rural State Highway                                          | 7               | 3       | 7     | 1        | 4    |         | 22          |  |  |  |  |
| County Road                                                  | 3               | 4       | 10    | 3        | 1    | 2       | 23          |  |  |  |  |
| City Street                                                  | 54              | 109     | 180   | 149      | 35   | 30      | 557         |  |  |  |  |
| Urban US Highway                                             | 11              | 9       | 14    | 11       | 2    | 1       | 48          |  |  |  |  |
| Urban State Highway                                          | 5               | 10      | 11    | 10       |      | 3       | 39          |  |  |  |  |
| Non-Interstate Turnpike                                      |                 | 1       | 2     |          |      |         | 3           |  |  |  |  |
| Unknown                                                      |                 |         |       |          |      |         |             |  |  |  |  |
| Total                                                        | 104             | 149     | 241   | 186      | 44   | 47      | 771         |  |  |  |  |