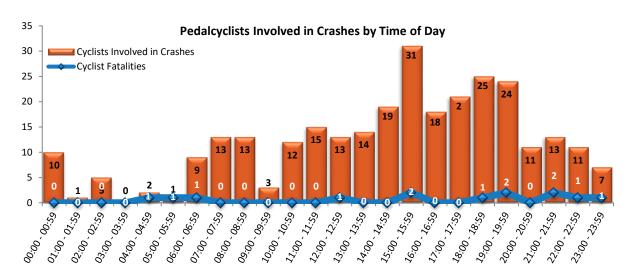

| - |         |                                                                      |                  |
|---|---------|----------------------------------------------------------------------|------------------|
|   | •       | Pedestrians in crashes by county and injury severitypp. 49           | <del>)</del> -50 |
|   | •       | Pedestrian fatalities, 10-year trendp. 50                            |                  |
|   | •       | Pedestrians in crashes by highway class and injury severityp. 51     |                  |
|   | •       | Pedestrians in crashes by month, day, and timep. 52                  |                  |
|   | •       | Pedestrians in crashes by age and injury severityp. 53               |                  |
|   | -       | Pedestrians in crashes by pedestrian action and injury severityp. 54 |                  |
|   | •       | Pedestrians in urban crashes by city and injury severitypp. 55       | 5-56             |
| 0 | Pedalcy | yclists in Crashes                                                   |                  |
|   | •       | Pedalcyclists in crashes by county and injury severityp. 57          |                  |
|   | •       | Pedalcyclist fatalities, 10-year trendp. 58                          |                  |
|   | •       | Pedalcyclists in crashes by highway class and injury severityp. 58   |                  |
|   | •       | Pedalcyclists in crashes by month, day, and timep. 59                |                  |
|   | •       | Pedalcyclists in crashes by age, injury severity, and genderp. 60    |                  |
|   | •       | Pedalcyclists in urban crashes by city and injury severityp. 61      |                  |