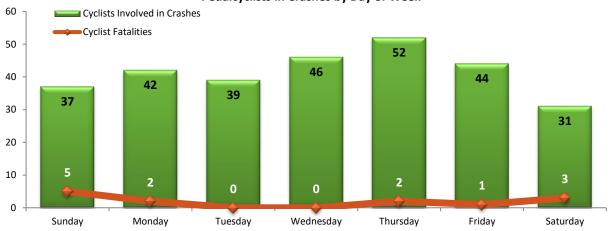

| - |         |                                                                      |                  |
|---|---------|----------------------------------------------------------------------|------------------|
|   | •       | Pedestrians in crashes by county and injury severitypp. 49           | <del>)</del> -50 |
|   | •       | Pedestrian fatalities, 10-year trendp. 50                            |                  |
|   | •       | Pedestrians in crashes by highway class and injury severityp. 51     |                  |
|   | •       | Pedestrians in crashes by month, day, and timep. 52                  |                  |
|   | •       | Pedestrians in crashes by age and injury severityp. 53               |                  |
|   | -       | Pedestrians in crashes by pedestrian action and injury severityp. 54 |                  |
|   | •       | Pedestrians in urban crashes by city and injury severitypp. 55       | 5-56             |
| 0 | Pedalcy | yclists in Crashes                                                   |                  |
|   | •       | Pedalcyclists in crashes by county and injury severityp. 57          |                  |
|   | •       | Pedalcyclist fatalities, 10-year trendp. 58                          |                  |
|   | •       | Pedalcyclists in crashes by highway class and injury severityp. 58   |                  |
|   | •       | Pedalcyclists in crashes by month, day, and timep. 59                |                  |
|   | •       | Pedalcyclists in crashes by age, injury severity, and genderp. 60    |                  |
|   | •       | Pedalcyclists in urban crashes by city and injury severityp. 61      |                  |