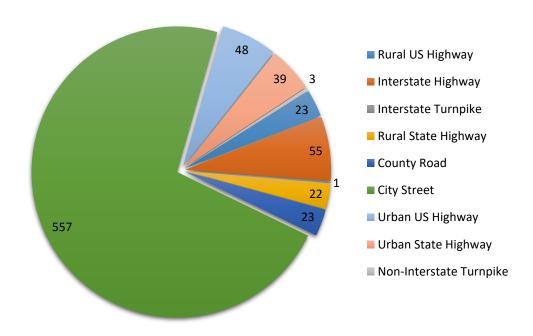

#### Pedestrian Fatalities, 10-Year Trend

| Pedestrians in Crashes<br>by Highway Class & Injury Severity |                 |         |       |          |      |         |             |  |  |  |  |
|--------------------------------------------------------------|-----------------|---------|-------|----------|------|---------|-------------|--|--|--|--|
|                                                              | Injury Severity |         |       |          |      |         |             |  |  |  |  |
| Highway Class                                                | Fatal           | Serious | Minor | Possible | None | Unknown | Pedestrians |  |  |  |  |
| Rural US Highway                                             | 9               | 1       | 4     | 3        | 1    | 5       | 23          |  |  |  |  |
| Interstate Highway                                           | 14              | 12      | 13    | 9        | 1    | 6       | 55          |  |  |  |  |
| Interstate Turnpike                                          | 1               | 1       |       |          |      |         |             |  |  |  |  |
| Rural State Highway                                          | 7               | 3       | 7     | 1        | 4    |         | 22          |  |  |  |  |
| County Road                                                  | 3               | 4       | 10    | 3        | 1    | 2       | 23          |  |  |  |  |
| City Street                                                  | 54              | 109     | 180   | 149      | 35   | 30      | 557         |  |  |  |  |
| Urban US Highway                                             | 11              | 9       | 14    | 11       | 2    | 1       | 48          |  |  |  |  |
| Urban State Highway                                          | 5               | 10      | 11    | 10       |      | 3       | 39          |  |  |  |  |
| Non-Interstate Turnpike                                      |                 | 1       | 2     |          |      |         | 3           |  |  |  |  |
| Unknown                                                      |                 |         |       |          |      |         |             |  |  |  |  |
| Total                                                        | 104             | 149     | 241   | 186      | 44   | 47      | 771         |  |  |  |  |