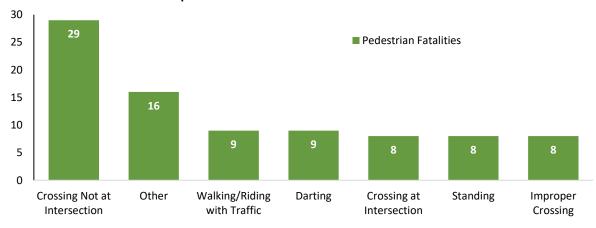

| Pedestrians in Crashes by Pedestrian A                                     | ction &                    | Pedes <u>tr</u> | ian Inj <u>ur</u> y | / Seve <u>ri</u> | ty   |         |       |  |  |
|----------------------------------------------------------------------------|----------------------------|-----------------|---------------------|------------------|------|---------|-------|--|--|
| •                                                                          | Pedestrian Injury Severity |                 |                     |                  |      |         |       |  |  |
| Pedestrian Action                                                          | Fatal                      | Serious         | Minor               | Possible         | None | Unknown | Total |  |  |
| Crossing at Intersection                                                   | 8                          | 15              | 38                  | 34               | 10   | 7       | 112   |  |  |
| Crossing Not at Intersection                                               | 29                         | 46              | 53                  | 43               | 8    | 8       | 187   |  |  |
| Crossing at Other Crosswalk                                                | 2                          | 1               | 12                  | 6                | 1    | 1       | 23    |  |  |
| Getting on Vehicle                                                         |                            | 3               | 2                   |                  | 1    |         | 6     |  |  |
| Getting Off Vehicle                                                        | 1                          | 1               |                     | 1                |      |         | 3     |  |  |
| Walking/Riding with Traffic                                                | 9                          | 17              | 30                  | 17               | 2    | 3       | 78    |  |  |
| Walking/Riding Against Traffic                                             | 6                          | 7               | 8                   | 7                | 8    | 2       | 38    |  |  |
| Playing/Working on Vehicle                                                 |                            | 3               | 3                   |                  |      | 3       | 9     |  |  |
| Playing                                                                    |                            | 3               | 4                   | 2                |      |         | 9     |  |  |
| Other Working                                                              |                            | 3               | 6                   | 3                |      | 3       | 15    |  |  |
| Entering/Crossing Specified Location                                       |                            |                 |                     | 3                |      |         | 3     |  |  |
| Entering/Crossing from Behind Other Vehicle                                |                            | 2               | 3                   | 1                |      |         | 6     |  |  |
| Walking/Riding after Leaving/Returning to Disabled Vehicle with Traffic    |                            |                 | 2                   |                  |      |         | 2     |  |  |
| Walking/Riding after Leaving/Returning to Disabled Vehicle Against Traffic |                            |                 |                     | 1                |      |         | 1     |  |  |
| Approaching/Leaving Other Vehicle                                          |                            | 1               | 3                   | 4                |      | 1       | 9     |  |  |
| Standing                                                                   | 8                          | 6               | 14                  | 12               | 3    | 4       | 47    |  |  |
| Lying, not in Roadway                                                      |                            |                 | 1                   |                  |      |         | 1     |  |  |
| Improper Crossing                                                          | 8                          | 11              | 7                   | 7                | 2    | 2       | 37    |  |  |
| Darting                                                                    | 9                          | 5               | 8                   | 8                |      | 2       | 32    |  |  |
| In Roadway (Standing, on Knees, Lying, Etc.)                               | 1                          |                 |                     |                  |      |         | 1     |  |  |
| Other                                                                      | 16                         | 18              | 34                  | 18               | 7    | 8       | 101   |  |  |
| Unknown                                                                    | 7                          | 7               | 13                  | 19               | 2    | 3       | 51    |  |  |
| Total                                                                      | 104                        | 149             | 241                 | 186              | 44   | 47      | 771   |  |  |