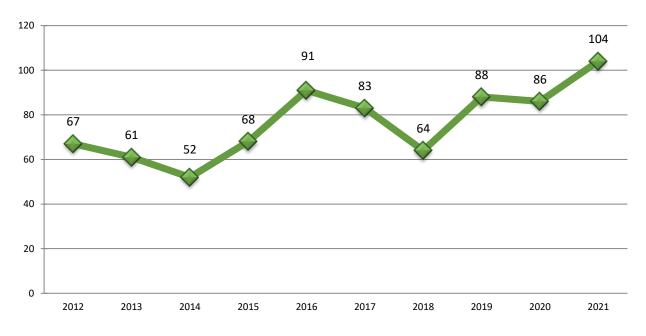

#### Pedestrian Fatalities, 10-Year Trend

| Pedestrians in Crashes<br>by Highway Class & Injury Severity |                 |         |       |          |      |         |             |  |  |  |  |
|--------------------------------------------------------------|-----------------|---------|-------|----------|------|---------|-------------|--|--|--|--|
|                                                              | Injury Severity |         |       |          |      |         |             |  |  |  |  |
| Highway Class                                                | Fatal           | Serious | Minor | Possible | None | Unknown | Pedestrians |  |  |  |  |
| Rural US Highway                                             | 9               | 1       | 4     | 3        | 1    | 5       | 23          |  |  |  |  |
| Interstate Highway                                           | 14              | 12      | 13    | 9        | 1    | 6       | 55          |  |  |  |  |
| Interstate Turnpike                                          | 1               | 1       |       |          |      |         |             |  |  |  |  |
| Rural State Highway                                          | 7               | 3       | 7     | 1        | 4    |         | 22          |  |  |  |  |
| County Road                                                  | 3               | 4       | 10    | 3        | 1    | 2       | 23          |  |  |  |  |
| City Street                                                  | 54              | 109     | 180   | 149      | 35   | 30      | 557         |  |  |  |  |
| Urban US Highway                                             | 11              | 9       | 14    | 11       | 2    | 1       | 48          |  |  |  |  |
| Urban State Highway                                          | 5               | 10      | 11    | 10       |      | 3       | 39          |  |  |  |  |
| Non-Interstate Turnpike                                      |                 | 1       | 2     |          |      |         | 3           |  |  |  |  |
| Unknown                                                      |                 |         |       |          |      |         |             |  |  |  |  |
| Total                                                        | 104             | 149     | 241   | 186      | 44   | 47      | 771         |  |  |  |  |