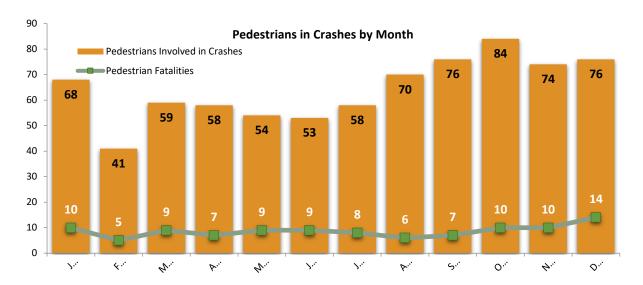

| 11              | 9       | 14    | 11       | 2    | 1       | 48          |  |  |  |  |
| Urban State Highway                                          | 5               | 10      | 11    | 10       |      | 3       | 39          |  |  |  |  |
| Non-Interstate Turnpike                                      |                 | 1       | 2     |          |      |         | 3           |  |  |  |  |
| Unknown                                                      |                 |         |       |          |      |         |             |  |  |  |  |
| Total                                                        | 104             | 149     | 241   | 186      | 44   | 47      | 771         |  |  |  |  |

#### **Total Pedestrians Involved in Crashes by Highway Class**









| Pedestrians in Crashes |       |         |                |              |      |         |       |  |  |  |  |
|------------------------|-------|---------|----------------|--------------|------|---------|-------|--|--|--|--|
|                        |       |         | Age & Injury   |              |      |         |       |  |  |  |  |
|                        |       |         | Pedestrian Inj | ury Severity |      |         |       |  |  |  |  |
| Age                    | Fatal | Serious | Minor          | Possible     | None | Unknown | Total |  |  |  |  |
| Unknown                |       | 3       | 3              | 4            |      | 16      | 26    |  |  |  |  |
| 1                      | 1     | 1       |                | 1            | 1    |         | 4     |  |  |  |