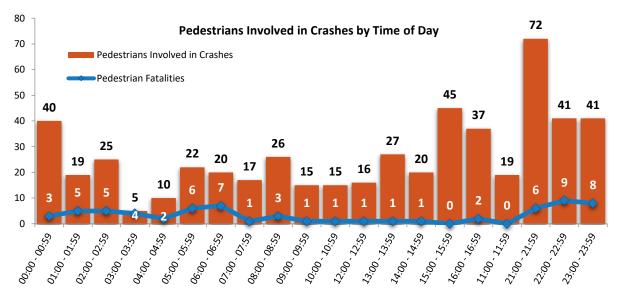

### Non-Motorists (Pedestrians and Pedalcyclists)

| $\sim$ | שבער  | estrian  | cın   | 1 rach | ΔC |
|--------|-------|----------|-------|--------|----|
|        | I Cut | -3111011 | 3 III | CLASH  |    |