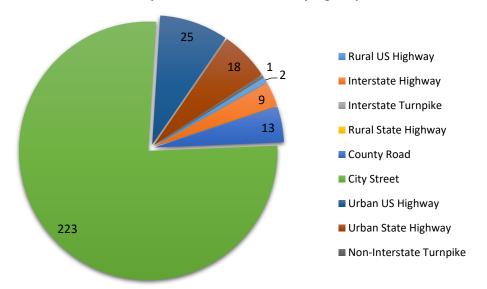

#### Pedestrian Fatalities, 10-Year Trend

| Pedestrians in Crashes<br>by Highway Class & Injury Severity |                 |         |       |          |      |         |             |  |  |  |  |
|--------------------------------------------------------------|-----------------|---------|-------|----------|------|---------|-------------|--|--|--|--|
|                                                              | Injury Severity |         |       |          |      |         |             |  |  |  |  |
| Highway Class                                                | Fatal           | Serious | Minor | Possible | None | Unknown | Pedestrians |  |  |  |  |
| Rural US Highway                                             | 9               | 1       | 4     | 3        | 1    | 5       | 23          |  |  |  |  |
| Interstate Highway                                           | 14              | 12      | 13    | 9        | 1    | 6       | 55          |  |  |  |  |
| Interstate Turnpike                                          | 1               | 1       |       |          |      |         |             |  |  |  |  |
| Rural State Highway                                          | 7               | 3       | 7     | 1        | 4    |         | 22          |  |  |  |  |
| County Road                                                  | 3               | 4       | 10    | 3        | 1    | 2       | 23          |  |  |  |  |
| City Street                                                  | 54              | 109     | 180   | 149      | 35   | 30      | 557         |  |  |  |  |
| Urban US Highway                                             | 11              | 9       | 14    | 11       | 2    | 1       | 48          |  |  |  |  |
| Urban State Highway                                          | 5               | 10      | 11    | 10       |      | 3       | 39          |  |  |  |  |
| Non-Interstate Turnpike                                      |                 | 1       | 2     |          |      |         | 3           |  |  |  |  |
| Unknown                                                      |                 |         |       |          |      |         |             |  |  |  |  |
| Total                                                        | 104             | 149     | 241   | 186      | 44   | 47      | 771         |  |  |  |  |