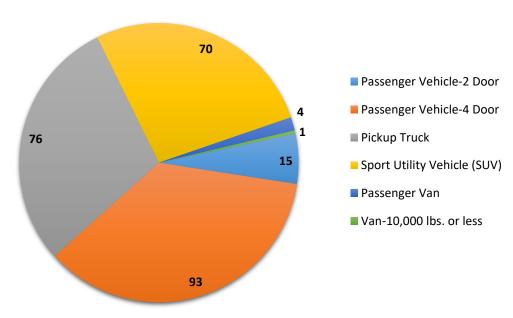

----------------------|-------|-------|-------|-------|-------|--|--|--|--|--|--|--|
| 2017 2018 2019 2020 2021                                                    |       |       |       |       |       |  |  |  |  |  |  |  |
| Total Fatalities with Known Restraint Use                                   | 403   | 412   | 407   | 414   | 495   |  |  |  |  |  |  |  |
| Total Number of Unrestrained Fatalities                                     | 231   | 202   | 208   | 227   | 259   |  |  |  |  |  |  |  |
| Unrestrained Fatalities as Percentage of Total                              | 57.3% | 49.0% | 51.1% | 54.8% | 52.3% |  |  |  |  |  |  |  |

# Unrestrained Fatalities as a Percentage of Fatalities with Known Restraint Use Five-Year Trend



#### **Unrestrained Fatalities by Vehicle Type**





#### **Unrestrained Fatalities by Month**



#### **Unrestrained Fatalities by Day of Week**



#### **Unrestrained Fatalities by Time of Day**





|                  | Unrestrained | Fatalities by A | ge, Gender, and | d Occupant Type |       |
|------------------|--------------|-----------------|-----------------|-----------------|-------|
|                  | Driv         | er              | Pass            | senger          |       |
| Age Group        | Female       | Male            | Female          | Male            | Total |
| 1                |              |                 | 1               | 1               | 2     |
| 3                |              |                 | 1               | 1               | 2     |
| 4                |              |                 | 1