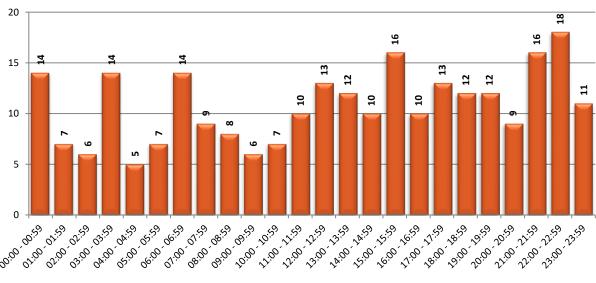

#### **Unrestrained Fatalities by Time of Day**

|                  | Unrestrained | Fatalities by A | ge, Gender, and | d Occupant Type |       |
|------------------|--------------|-----------------|-----------------|-----------------|-------|
|                  | Driv         | er              | Pass            | senger          |       |
| Age Group        | Female       | Male            | Female          | Male            | Total |
| 1                |              |                 | 1               | 1               | 2     |
| 3                |              |                 | 1               | 1               | 2     |
| 4                |              |                 | 1               |                 | 1     |
| 5                |              |                 |                 | 2               | 2     |
| 6                |              |                 | 1               |                 | 1     |
| 7                |              |                 | 1               | 1               | 2     |
| 9                |              |                 |                 | 1               | 1     |
| 10               |              |                 | 1               | 1               | 2     |
| 12               |              |                 |                 | 1               | 1     |
| 13               |              |                 | 1               |                 | 1     |
| 14               |              |                 | 1               | 1               | 2     |
| 15               |              |                 | 3               | 1               | 4     |
| 16               |              | 3               | 2               | 1               | 6     |
| 17               | 1            | 1               | 1               | 1               | 4     |
| 18               | 1            | 3               | 2               | 2               | 8     |
| 19               | 2            |                 | 3               | 1               | 6     |
| 20 - 24          | 3            | 17              | 2               | 3               | 25    |
| 25 - 29          | 7            | 16              | 1               | 2               | 26    |
| 30 - 34          | 3            | 12              | 2               | 3               | 20    |
| 35 - 39          | 13           | 6               | 1               |                 | 20    |
| 40 - 44          | 3            | 10              | 1               | 1               | 15    |
| 45 - 49          | 5            | 13              | 1               | 2               | 21    |
| 50 - 54          | 4            | 17              |                 | 1               | 22    |
| 55 - 59          | 4            | 8               | 2               |                 | 14    |
| 60 - 64          | 2            | 9               | 1               |                 | 12    |
| 65 - 69          | 3            | 9               |                 | 3               | 15    |
| 70 - 74          |              | 9               | 1               | 1               | 11    |
| 75 - 79          | 2            | 4               |                 |                 | 6     |
| 80 - 84          |              | 2               |                 |                 | 2     |
| 85+              |              | 2               | 2               | 1               | 5     |
|                  | 53           | 141             | 33              | 32              | 259   |
| Total Fatalities | 194          | 4               |                 | 65              | 259   |