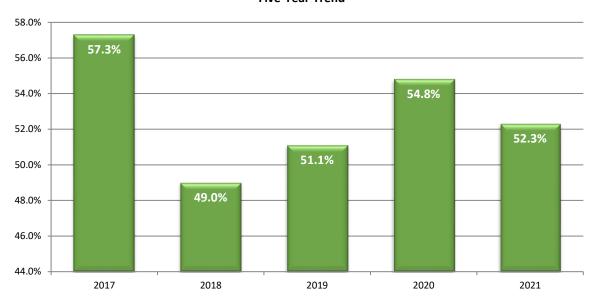

| Unrestrained Fatalities in Passenger Vehicles/Pickup Trucks Five-Year Trend |       |       |       |       |       |  |  |  |  |  |  |  |
|-----------------------------------------------------------------------------|-------|-------|-------|-------|-------|--|--|--|--|--|--|--|
| 2017 2018 2019 2020 2021                                                    |       |       |       |       |       |  |  |  |  |  |  |  |
| Total Fatalities with Known Restraint Use                                   | 403   | 412   | 407   | 414   | 495   |  |  |  |  |  |  |  |
| Total Number of Unrestrained Fatalities                                     | 231   | 202   | 208   | 227   | 259   |  |  |  |  |  |  |  |
| Unrestrained Fatalities as Percentage of Total                              | 57.3% | 49.0% | 51.1% | 54.8% | 52.3% |  |  |  |  |  |  |  |

# Unrestrained Fatalities as a Percentage of Fatalities with Known Restraint Use Five-Year Trend