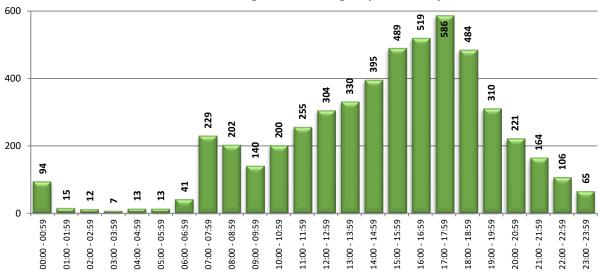

#### **Unrestrained Fatalities by Time of Day**

|                  | Unrestrained | Fatalities by A | ge, Gender, and | d Occupant Type |       |
|------------------|--------------|-----------------|-----------------|-----------------|-------|
|                  | Driv         | er              | Pass            | senger          |       |
| Age Group        | Female       | Male            | Female          | Male            | Total |
| 1                |              |                 | 1               | 1               | 2     |
| 3                |              |                 | 1               | 1               | 2     |
| 4                |              |                 | 1               |                 | 1     |
| 5                |              |                 |                 | 2               | 2     |
| 6                |              |                 | 1               |                 | 1     |
| 7                |              |                 | 1               | 1               | 2     |
| 9                |              |                 |                 | 1               | 1     |
| 10               |              |                 | 1               | 1               | 2     |
| 12               |              |                 |                 | 1               | 1     |
| 13               |              |                 | 1               |                 | 1     |
| 14               |              |                 | 1               | 1               | 2     |
| 15               |              |                 | 3               | 1               | 4     |
| 16               |              | 3               | 2               | 1               | 6     |
| 17               | 1            | 1               | 1               | 1               | 4     |
| 18               | 1            | 3               | 2               | 2               | 8     |
| 19               | 2            |                 | 3               | 1               | 6     |
| 20 - 24          | 3            | 17              | 2               | 3               | 25    |
| 25 - 29          | 7            | 16              | 1               | 2               | 26    |
| 30 - 34          | 3            | 12              | 2               | 3               | 20    |
| 35 - 39          | 13           | 6               | 1               |                 | 20    |
| 40 - 44          | 3            | 10              | 1               | 1               | 15    |
| 45 - 49          | 5            | 13              | 1               | 2               | 21    |
| 50 - 54          | 4            | 17              |                 | 1               | 22    |
| 55 - 59          | 4            | 8               | 2               |                 | 14    |
| 60 - 64          | 2            | 9               | 1               |                 | 12    |
| 65 - 69          | 3            | 9               |                 | 3               | 15    |
| 70 - 74          |              | 9               | 1               | 1               | 11    |
| 75 - 79          | 2            | 4               |                 |                 | 6     |
| 80 - 84          |              | 2               |                 |                 | 2     |
| 85+              |              | 2               | 2               | 1               | 5     |
|                  | 53           | 141             | 33              | 32              | 259   |
| Total Fatalities | 194          | 4               |                 | 65              | 259   |

#### Crashes Involving a Child Passenger by Time of Day

|           | Child Passenger Fatalities Child Age & Restraint Use |                  |         |       |   |   |    |  |  |  |  |  |  |
|-----------|------------------------------------------------------|------------------|---------|-------|---|---|----|--|--|--|--|--|--|
|           |                                                      |                  |         |       |   |   |    |  |  |  |  |  |  |
| Child Age | None Used                                            | Lap Belt<br>Only | Unknown | Total |   |   |    |  |  |  |  |  |  |
| 1         | 2                                                    |                  |         |       |   |   | 2  |  |  |  |  |  |  |
| 2         |                                                      |                  |         |       |   |   | 0  |  |  |  |  |  |  |
| 3         | 2                                                    |                  |         |       |   |   | 2  |  |  |  |  |  |  |
| 4         | 1                                                    |                  |         |       | 1 |   | 2  |  |  |  |  |  |  |
| 5         | 2                                                    |                  |         |       |   |   | 2  |  |  |  |  |  |  |
| 6         | 1                                                    |                  |         |       | 1 |   | 2  |  |  |  |  |  |  |
| 7         | 2                                                    |                  |         |       | 1 | 1 | 4  |  |  |  |  |  |  |
| 8         |                                                      |                  |         |       |   |   | 0  |  |  |  |  |  |  |
| 9         | 1                                                    |                  |         |       |   |   | 1  |  |  |  |  |  |  |
| 10        | 2                                                    | 1                |         |       |   |   | 3  |  |  |  |  |  |  |
| 11        |                                                      |                  | 2       | _     |   |   | 2  |  |  |  |  |  |  |
| 12        | 1                                                    |                  |         |       |   |   | 1  |  |  |  |  |  |  |
| Total     | 14                                                   | 1                | 2       | 0     | 3 | 1 | 21 |  |  |  |  |  |  |