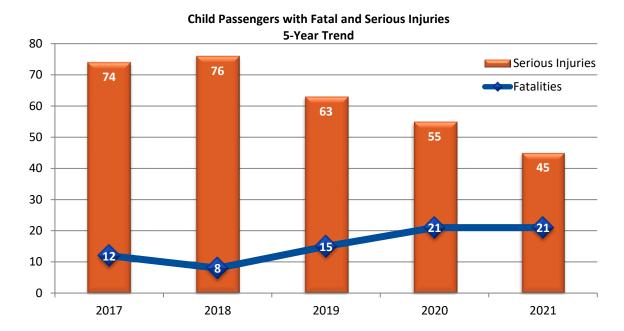

| Unrestrained Child Passenger Fatalities in Passenger Vehicles/Pickup Trucks<br>Five-Year Trend |       |       |       |       |       |  |  |  |  |  |  |  |
|------------------------------------------------------------------------------------------------|-------|-------|-------|-------|-------|--|--|--|--|--|--|--|
| 2017 2018 2019 2020 2021                                                                       |       |       |       |       |       |  |  |  |  |  |  |  |
| Total Child Passenger Fatalities                                                               | 12    | 8     | 15    | 21    | 21    |  |  |  |  |  |  |  |
| Unrestrained Child Passenger Fatalities                                                        | 7     | 2     | 3     | 7     | 14    |  |  |  |  |  |  |  |
| Unrestrained Child Passenger Fatalities as Percentage of Total                                 | 58.3% | 25.0% | 20.0% | 33.3% | 66.7% |  |  |  |  |  |  |  |