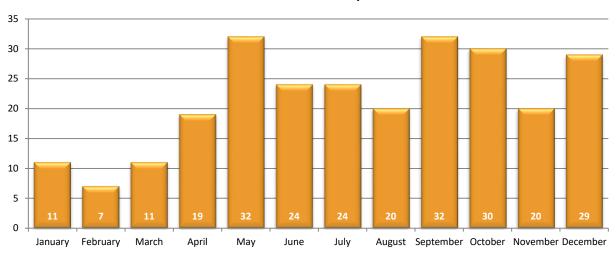

-------|-------|--|--|--|--|--|--|--|
| 2017 2018 2019 2020 2021                                                    |       |       |       |       |       |  |  |  |  |  |  |  |
| Total Fatalities with Known Restraint Use                                   | 403   | 412   | 407   | 414   | 495   |  |  |  |  |  |  |  |
| Total Number of Unrestrained Fatalities                                     | 231   | 202   | 208   | 227   | 259   |  |  |  |  |  |  |  |
| Unrestrained Fatalities as Percentage of Total                              | 57.3% | 49.0% | 51.1% | 54.8% | 52.3% |  |  |  |  |  |  |  |

# Unrestrained Fatalities as a Percentage of Fatalities with Known Restraint Use Five-Year Trend



#### **Unrestrained Fatalities by Vehicle Type**





#### **Unrestrained Fatalities by Month**



#### **Unrestrained Fatalities by Day of Week**



#### **Unrestrained Fatalities by Time of Day**





|                  | Unrestrained | Fatalities by A | ge, Gender, and | d Occupant Type |       |
|------------------|--------------|-----------------|-----------------|-----------------|-------|
|                  | Driv         | er              | Pass            | senger          |       |
| Age Group        | Female       | Male            | Female          | Male            | Total |
| 1                |              |                 | 1               | 1               | 2     |
| 3                |              |                 | 1               | 1               | 2     |
| 4                |              |                 | 1               |                 | 1     |
| 5