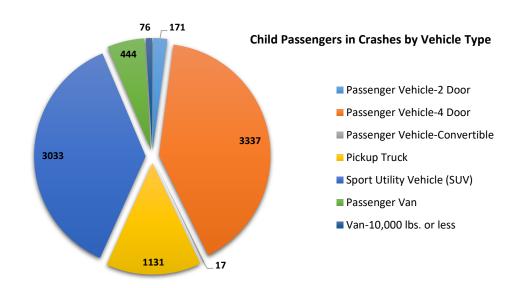

#### **Unrestrained Fatalities by Vehicle Type**

<sup>\*</sup> Child passengers include those children from age 0-12 years who were occupants of a passenger vehicle (car, van, or SUV), or a pickup truck.

| All Child Passengers in Crashes  Vehicle Type & Child Injury Severity |       |                       |       |          |      |         |       |  |  |  |  |  |  |
|-----------------------------------------------------------------------|-------|-----------------------|-------|----------|------|---------|-------|--|--|--|--|--|--|
|                                                                       |       | Child Injury Severity |       |          |      |         |       |  |  |  |  |  |  |
| Vehicle Type                                                          | Fatal | Serious               | Minor | Possible | None | Unknown | Total |  |  |  |  |  |  |
| Passenger Vehicle – 2 Door                                            | 2     | 2                     | 18    | 27       | 117  | 5       | 171   |  |  |  |  |  |  |
| Passenger Vehicle – 4 Door                                            | 12    | 16                    | 163   | 482      | 2578 | 86      | 3337  |  |  |  |  |  |  |
| Passenger Vehicle – Convertible                                       |       |                       | 1     | 3        | 13   |         | 17    |  |  |  |  |  |  |
| Pickup Truck                                                          | 1     | 5                     | 57    | 137      | 917  | 14      | 1131  |  |  |  |  |  |  |
| Sport Utility Vehicle (SUV)                                           | 6     | 19                    | 134   | 435      | 2409 | 30      | 3033  |  |  |  |  |  |  |
| Passenger Van                                                         |       | 3                     | 24    | 71       | 344  | 2       | 444   |  |  |  |  |  |  |
| Van – 10,000 lbs. or less                                             |       |                       | 7     | 3        | 66   |         | 76    |  |  |  |  |  |  |
| Total                                                                 | 21    | 45                    | 404   | 1158     | 6444 | 137     | 8209  |  |  |  |  |  |  |