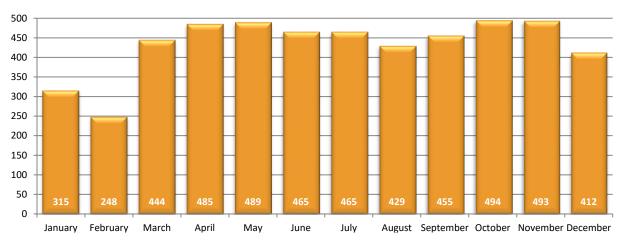

#### **Unrestrained Fatalities by Month**

#### Crashes Involving a Child Passenger by Month