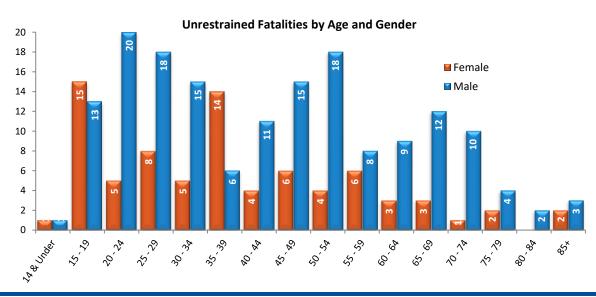

#### **Unrestrained Fatalities by Time of Day**

|                  | Unrestrained | Fatalities by A | ge, Gender, and | d Occupant Type |       |
|------------------|--------------|-----------------|-----------------|-----------------|-------|
|                  | Driv         | er              | Pass            | senger          |       |
| Age Group        | Female       | Male            | Female          | Male            | Total |
| 1                |              |                 | 1               | 1               | 2     |
| 3                |              |                 | 1               | 1               | 2     |
| 4                |              |                 | 1               |                 | 1     |
| 5                |              |                 |                 | 2               | 2     |
| 6                |              |                 | 1               |                 | 1     |
| 7                |              |                 | 1               | 1               | 2     |
| 9                |              |                 |                 | 1               | 1     |
| 10               |              |                 | 1               | 1               | 2     |
| 12               |              |                 |                 | 1               | 1     |
| 13               |              |                 | 1               |                 | 1     |
| 14               |              |                 | 1               | 1               | 2     |
| 15               |              |                 | 3               | 1               | 4     |
| 16               |              | 3               | 2               | 1               | 6     |
| 17               | 1            | 1               | 1               | 1               | 4     |
| 18               | 1            | 3               | 2               | 2               | 8     |
| 19               | 2            |                 | 3               | 1               | 6     |
| 20 - 24          | 3            | 17              | 2               | 3               | 25    |
| 25 - 29          | 7            | 16              | 1               | 2               | 26    |
| 30 - 34          | 3            | 12              | 2               | 3               | 20    |
| 35 - 39          | 13           | 6               | 1               |                 | 20    |
| 40 - 44          | 3            | 10              | 1               | 1               | 15    |
| 45 - 49          | 5            | 13              | 1               | 2               | 21    |
| 50 - 54          | 4            | 17              |                 | 1               | 22    |
| 55 - 59          | 4            | 8               | 2               |                 | 14    |
| 60 - 64          | 2            | 9               | 1               |                 | 12    |
| 65 - 69          | 3            | 9               |                 | 3               | 15    |
| 70 - 74          |              | 9               | 1               | 1               | 11    |
| 75 - 79          | 2            | 4               |                 |                 | 6     |
| 80 - 84          |              | 2               |                 |                 | 2     |
| 85+              |              | 2               | 2               | 1               | 5     |
|                  | 53           | 141             | 33              | 32              | 259   |
| Total Fatalities | 194          | 4               |                 | 65              | 259   |