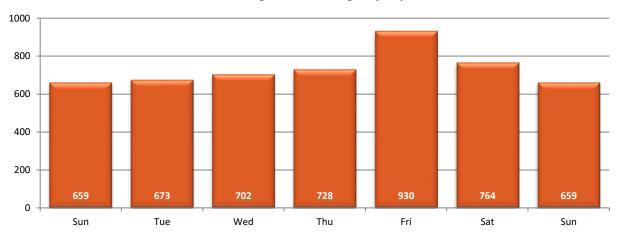

#### **Unrestrained Fatalities by Day of Week**

#### Crashes Involving a Child Passenger by Day of Week