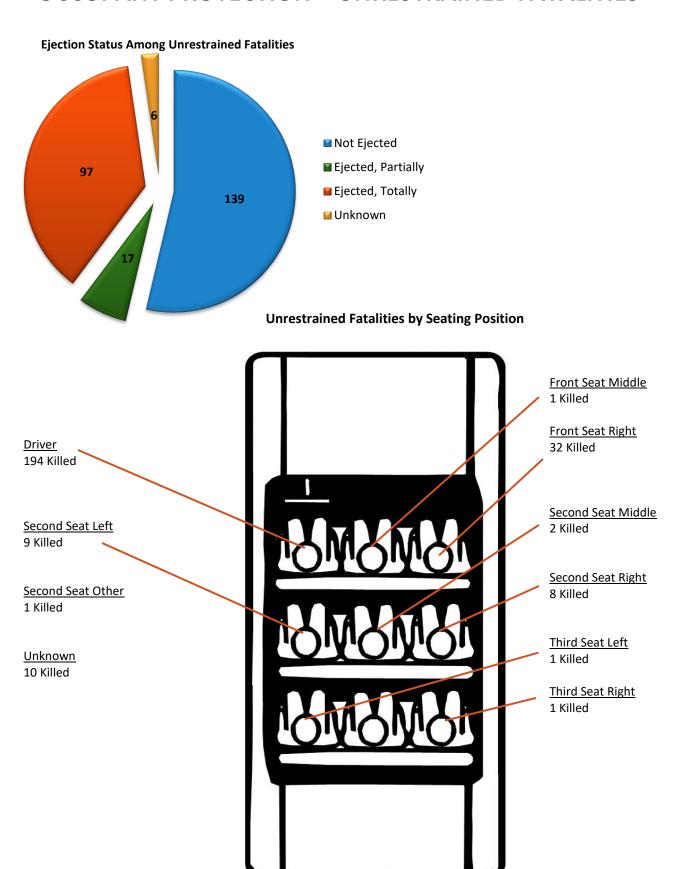

#### **Occupant Protection & Child Passenger Safety**

| 0 | Occupant Protection – All Persons*                                                               |
|---|--------------------------------------------------------------------------------------------------|
|   | <ul> <li>All unrestrained persons in crashes by county and injury severitypp. 142-143</li> </ul> |
|   | <ul> <li>Unrestrained fatalities, 5-year trendp. 144</li> </ul>                                  |
|   | <ul><li>Unrestrained fatalities by vehicle typep. 144</li></ul>                                  |
|   | <ul><li>Unrestrained fatalities by month, day, and time</li></ul>                                |
|   | <ul><li>Unrestrained fatalities by age, gender, and occupant typep. 146</li></ul>                |
|   | <ul> <li>Unrestrained fatalities by age and genderp. 146</li> </ul>                              |
|   | ■ Ejection status among unrestrained fatalitiesp. 147                                            |
|   | <ul> <li>Unrestrained fatalities by seating positionp. 147</li> </ul>                            |
| 0 | Child Passenger Safety – All Children Age 0-12*                                                  |
|   | <ul> <li>All child passengers in crashes by county and injury severitypp. 148-149</li> </ul>     |
|   | <ul><li>Child passengers with fatal and serious injuries, 5-year trend p. 150</li></ul>          |
|   | <ul><li>Child passengers in crashes by vehicle type and injury severityp. 150</li></ul>          |
|   | <ul><li>Crashes involving a child passenger by month, day, and timep. 151</li></ul>              |
|   | <ul> <li>Child passenger fatalities by age and restraint usep. 152</li> </ul>                    |
|   | <ul> <li>Unrestrained child passenger fatalities, 5-year trendp. 152</li> </ul>                  |
|   |                                                                                                  |