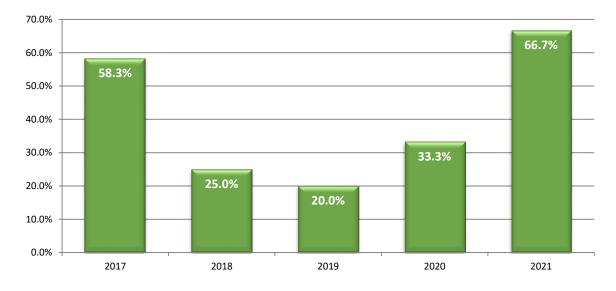

| Unrestrained Child Passenger Fatalities in Passenger Vehicles/Pickup Trucks<br>Five-Year Trend |       |       |       |       |       |  |  |  |  |  |  |  |
|------------------------------------------------------------------------------------------------|-------|-------|-------|-------|-------|--|--|--|--|--|--|--|
| 2017 2018 2019 2020 2021                                                                       |       |       |       |       |       |  |  |  |  |  |  |  |
| Total Child Passenger Fatalities                                                               | 12    | 8     | 15    | 21    | 21    |  |  |  |  |  |  |  |
| Unrestrained Child Passenger Fatalities                                                        | 7     | 2     | 3     | 7     | 14    |  |  |  |  |  |  |  |
| Unrestrained Child Passenger Fatalities as Percentage of Total                                 | 58.3% | 25.0% | 20.0% | 33.3% | 66.7% |  |  |  |  |  |  |  |

# Unrestrained Child Passenger Fatalities as a Percentage of All Child Passenger Fatalities Five-Year Trend