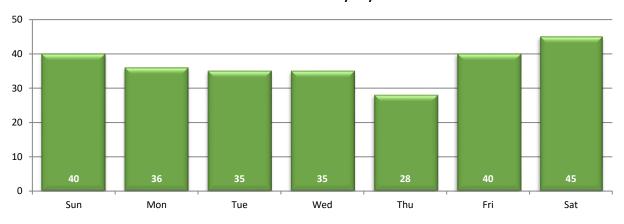

019 2020 2021                                                    |       |       |       |       |       |  |  |  |  |  |  |  |
| Total Fatalities with Known Restraint Use                                   | 403   | 412   | 407   | 414   | 495   |  |  |  |  |  |  |  |
| Total Number of Unrestrained Fatalities                                     | 231   | 202   | 208   | 227   | 259   |  |  |  |  |  |  |  |
| Unrestrained Fatalities as Percentage of Total                              | 57.3% | 49.0% | 51.1% | 54.8% | 52.3% |  |  |  |  |  |  |  |

# Unrestrained Fatalities as a Percentage of Fatalities with Known Restraint Use Five-Year Trend



#### **Unrestrained Fatalities by Vehicle Type**





#### **Unrestrained Fatalities by Month**



#### **Unrestrained Fatalities by Day of Week**



#### **Unrestrained Fatalities by Time of Day**





|                  | Unrestrained | Fatalities by A | ge, Gender, and | d Occupant Type |       |
|------------------|--------------|-----------------|-----------------|-----------------|-------|
|                  | Driv         | er              | Pass            | senger          |       |
| Age Group        | Female       | Male            | Female          | Male            | Total |
| 1                |              |                 | 1               | 1               | 2     |
| 3                |              |                 | 1               | 1               | 2     |
| 4                |              |                 | 1               |                 | 1     |
| 5                |              |                 |