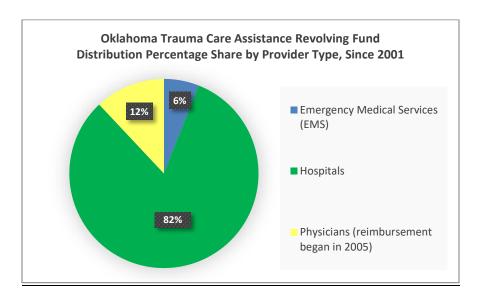

Since 2001, the fund has paid more than \$327 million to trauma care providers with hospitals receiving 82%, EMS 6%, and physicians 12% of the amount disbursed.

Figure 1

Disbursements have been provided to physicians in the following areas of specialty: