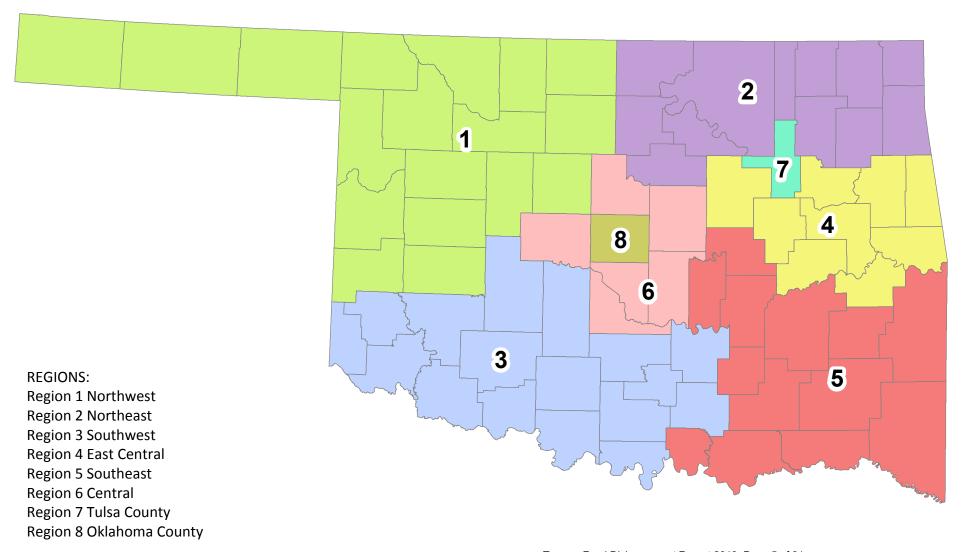

The Trauma Fund provides reimbursement to providers who documented uncompensated and under-compensated major trauma care in any Trauma Region of the State (see Figure 2, page 5). The 2019 report reflects nearly \$20 million in disbursements from October 2018 to September 2019 for care provided from January 1, 2017 to December 31, 2017. This shows a \$3 million decrease from last year's levels. Funds were distributed to hospitals (76%), EMS providers (4%), and physicians (20%). The ratio between providers reflects very minor changes from year to year, although the overall amount collected shows a decline.

http://www.ok.gov/health/Protective\_Health/Emergency\_Systems/Trauma\_Division/Trauma\_Care\_Assistance\_Revolving\_Fund/Reports/index.html.

Figure 2: Map of Oklahoma Trauma Regions 1 to 8

Trauma Fund Disbursement Report 2019 Page 5 of 31