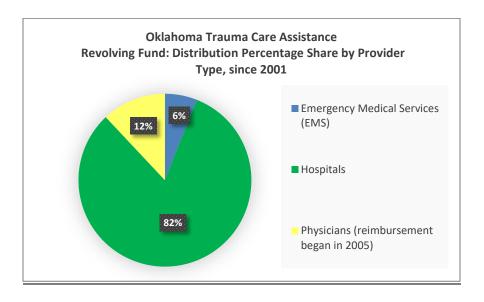

The Trauma Fund receives approximately \$26 million annually from all sources for disbursement. Ninety percent of the funds collected will be distributed among physicians, hospitals, and EMS providers during each future disbursement period; up to 30% of each disbursement is earmarked specifically for physicians. Since 2001, the fund has paid more than \$327 million to trauma care providers – with hospitals receiving 82%, EMS 6%, and physicians 12% of the amount disbursed.