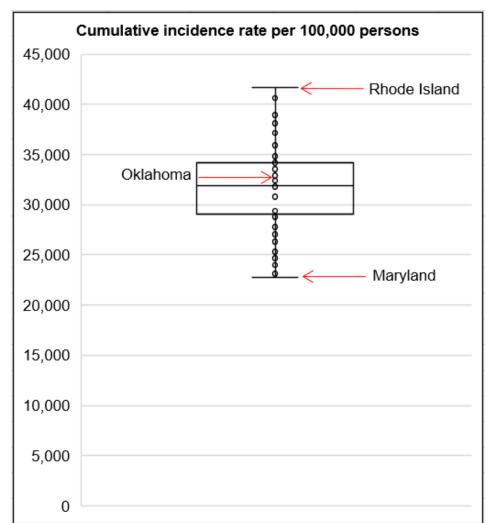

# OKLAHOMA IN COMPARISON Cumulative incidence of reported COVID-19 cases

Oklahoma ranks 18 (out of all States and DC) in the cumulative incidence (per 100,000 persons) of reported COVID-19 cases in the US.

Data from CDC. Available at <a href="https://www.cdc.gov/covid-data-tracker/index.html">https://www.cdc.gov/covid-data-tracker/index.html</a> Data as of May 2, 2023.

# Cumulative incidence and cumulative death rate of reported COVID-19 cases

Interpretation: Oklahoma's cumulative incidence rate is between the 50<sup>th</sup> and 75<sup>th</sup> percentile and the cumulative death rate is near the 75<sup>th</sup> percentile of the US.