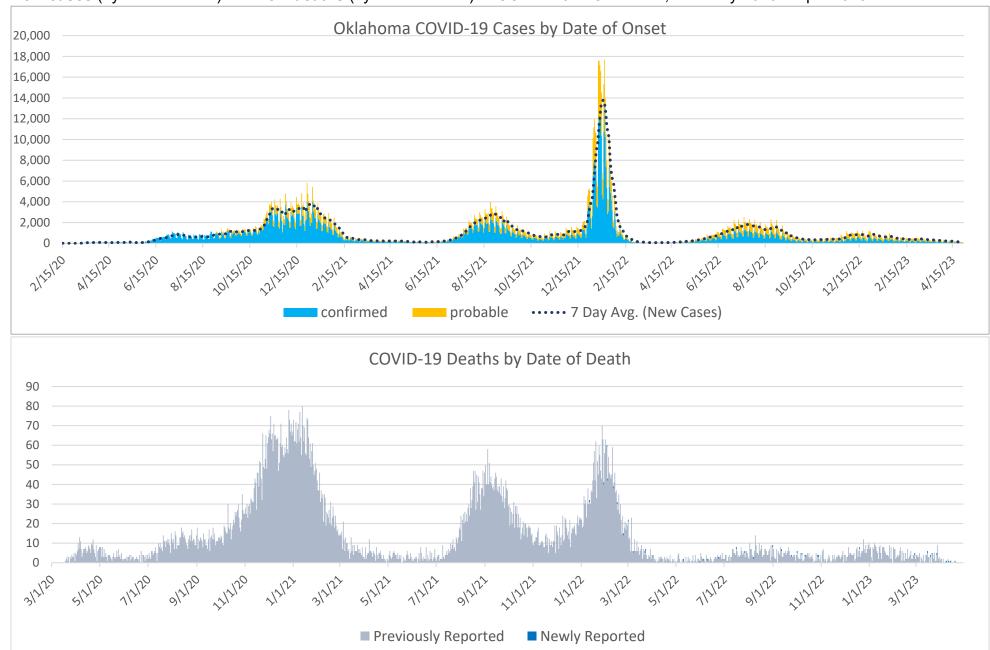

### **CASES AND DEATHS**

New cases (by date of onset) and new deaths (by date of death) of COVID-19 in Oklahoma, February 2020 – April 2023

Please note the different axes for new cases (top—from 0 to 20,000 for new cases) and new deaths (bottom—from 0 to 90 for new deaths).