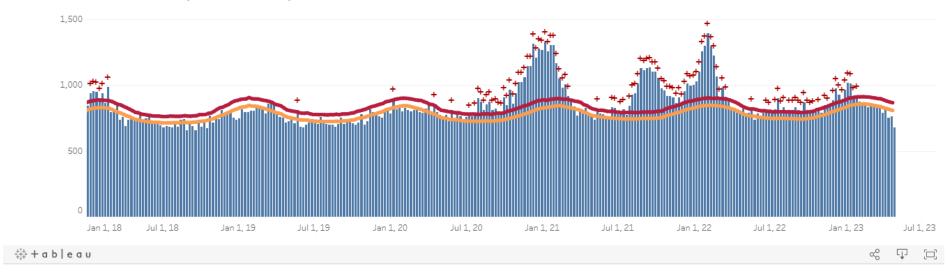

## **OKLAHOMA EXCESS DEATH ANALYSIS\***

- + indicates observed count above threshold
- Predicted number of deaths from all causes
- average expected number of deaths
- upper bound threshold for excess deaths

### Weekly number of deaths (from all causes)

Figure notes: Contains data up to the week-ending date of April 22, 2023. Data in recent weeks are incomplete. Only 60% of the death records are submitted to NCHS within 10 days of the date of death, and completeness varies by jurisdiction.

Source: CDC, National Center for Health Statistics, https://www.cdc.gov/nchs/nvss/vsrr/covid19/excess\_deaths.htm#dashboard, accessed May 3, 2023.