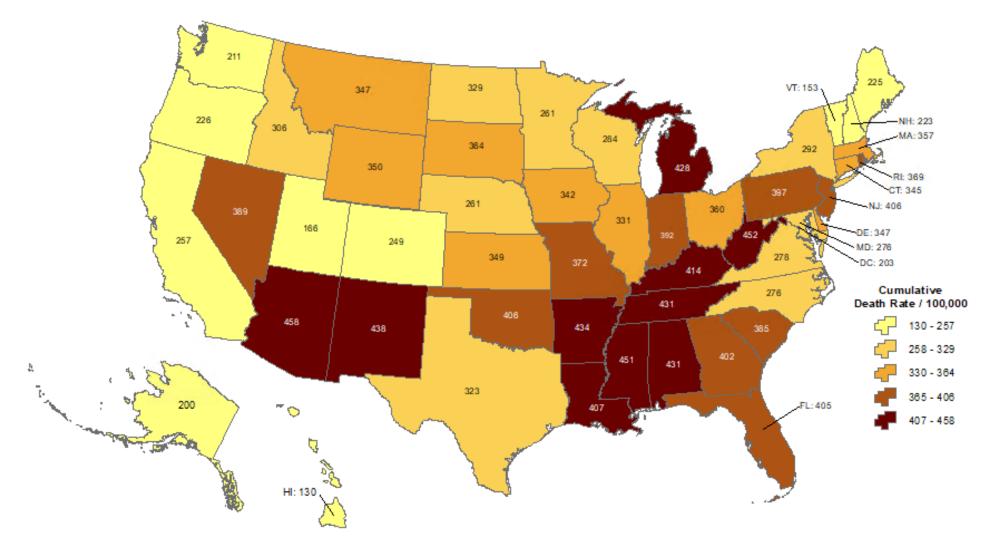

# **Cumulative death rate of reported COVID-19 cases**

Oklahoma ranks 12 (out of all States and DC) in the cumulative death rate (per 100,000 persons) of reported COVID-19 cases in the US.

Data from CDC. Available at <a href="https://www.cdc.gov/covid-data-tracker/index.html">https://www.cdc.gov/covid-data-tracker/index.html</a> Data as of May 2, 2023.