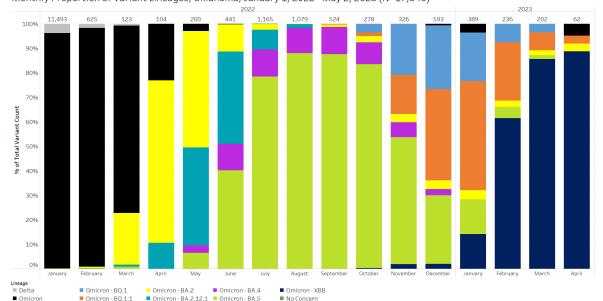

# **COVID-19 VARIANT STRAINS SEQUENCED\***

Variant Proportions by Region, Dates of Specimen Collection: April 12, 2023 - April 21, 2023, (N=20):

<sup>\*</sup>Results for sequenced specimens collected between 4/12-4/21 were available at the time of this report for Region 3, 4, 5, 7 and Tulsa.

Note: Data presented represent samples sequenced by the Oklahoma Public Health Lab (PHL) or other Reference Labs that reported the results to the OSDH. The PHL sequences all samples which are received and that meet necessary sample collection and specimen quality requirements. As additional samples are sequenced, these percentages may change.

Note: Given the increase in the incidence and concern of impact surrounding the XBB subvariant of Omicron, we have separated out this particular subvariant.