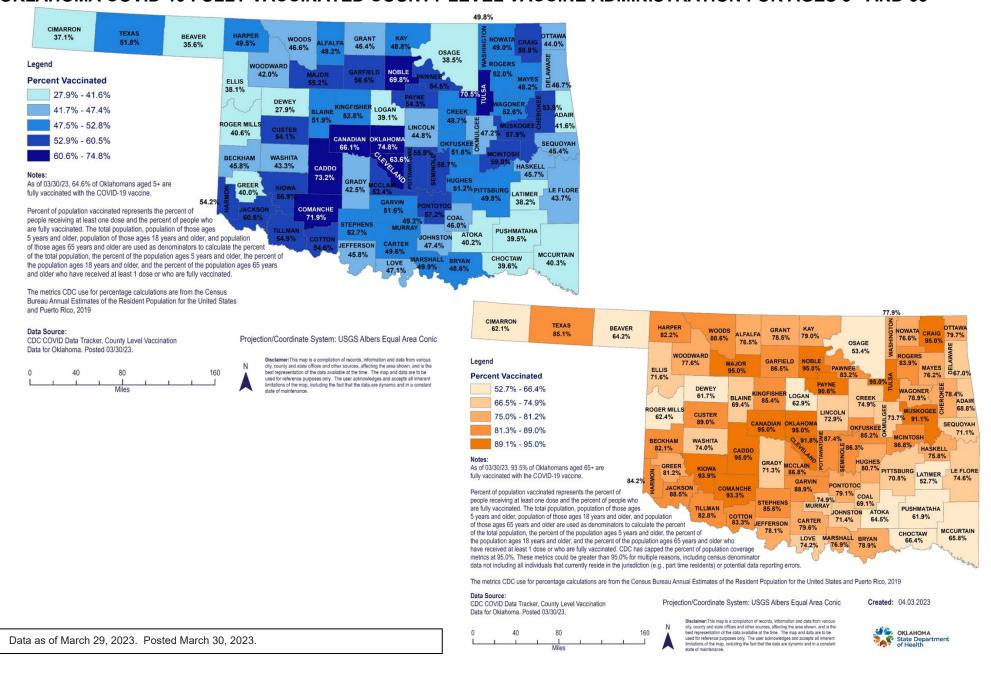

### Percent of 5+ Population with At Least 1 Dose-Oklahoma Counties

| County    | At Least 1<br>Dose (%) | County   | At Least 1<br>Dose (%) | County     | At Least 1<br>Dose (%) | County       | At Least 1<br>Dose (%) | County      | At Least 1<br>Dose (%) |
|-----------|------------------------|----------|------------------------|------------|------------------------|--------------|------------------------|-------------|------------------------|
| Adair     | 60.9%                  | Cotton   | 64.5%                  | Jackson    | 70.4%                  | McIntosh     | 67.6%                  | Roger Mills | 45.5%                  |
| Alfalfa   | 55.7%                  | Craig    | 73.3%                  | Jefferson  | 54.5%                  | Murray       | 57.5%                  | Rogers      | 61.1%                  |
| Atoka     | 45.8%                  | Creek    | 56.5%                  | Johnston   | 56.6%                  | Muskogee     | 73.5%                  | Seminole    | 69.9%                  |
| Beaver    | 42.8%                  | Custer   | 63.2%                  | Kay        | 57.5%                  | Noble        | 80.8%                  | Sequoyah    | 59.7%                  |
| Beckham   | 52.6%                  | Delaware | 59.6%                  | Kingfisher | 60.5%                  | Nowata       | 63.8%                  | Stephens    | 63.2%                  |
| Blaine    | 60.0%                  | Dewey    | 31.6%                  | Kiowa      | 65.5%                  | Okfuskee     | 58.2%                  | Texas       | 63.6%                  |
| Bryan     | 58.2%                  | Ellis    | 43.6%                  | Latimer    | 43.5%                  | Oklahoma     | 93.6%                  | Tillman     | 64.9%                  |
| Caddo     | 84.7%                  | Garfield | 66.7%                  | LeFlore    | 51.6%                  | Okmulgee     | 54.3%                  | Tulsa       | 86.1%                  |
| Canadian  | 81.2%                  | Garvin   | 60.4%                  | Lincoln    | 53.3%                  | Osage        | 46.3%                  | Wagoner     | 62.8%                  |
| Carter    | 61.0%                  | Grady    | 51.6%                  | Logan      | 46.8%                  | Ottawa       | 53.6%                  | Washington  | 63.4%                  |
| Cherokee  | 73.3%                  | Grant    | 53.9%                  | Love       | 58.1%                  | Pawnee       | 64.5%                  | Washita     | 51.0%                  |
| Choctaw   | 46.7%                  | Greer    | 45.8%                  | Major      | 61.5%                  | Payne        | 66.0%                  | Woods       | 54.0%                  |
| Cimarron  | 45.3%                  | Harmon   | 63.7%                  | Marshall   | 61.9%                  | Pittsburg    | 59.6%                  | Woodward    | 48.3%                  |
| Cleveland | 79.5%                  | Harper   | 55.3%                  | Mayes      | 59.4%                  | Pontotoc     | 70.1%                  |             |                        |
| Coal      | 52.5%                  | Haskell  | 53.2%                  | McClain    | 64.0%                  | Pottawatomie | 68.9%                  |             |                        |
| Comanche  | 85.2%                  | Hughes   | 59.9%                  | McCurtain  | 48.6%                  | Pushmataha   | 44.9%                  |             |                        |

Data Source: CDC COVID Data Tracker - COVID-19 Vaccinations in the United States. Data as of: March 29, 2023. Posted: March 30, 2023.

#### OKLAHOMA COVID-19 AT LEAST 1 DOSE COUNTY LEVEL VACCINE ADMINISTRATION FOR AGES 5+ AND 65+

The metrics CDC use for percentage calculations are from the Census Bureau Annual Estimates of the Resident Population for the United States and Puerto Rico, 2019

Data as of March 29, 2023. Posted as of March 30, 2023.

#### OKLAHOMA COVID-19 FULLY VACCINATED COUNTY LEVEL VACCINE ADMINISTRATION FOR AGES 5+ AND 65+