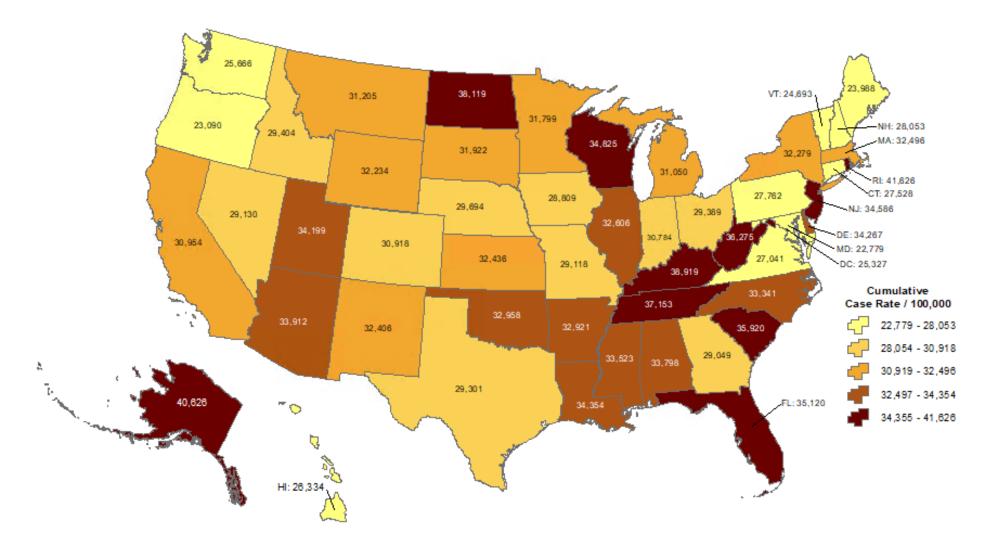

# OKLAHOMA IN COMPARISON Cumulative incidence of reported COVID-19 cases

Oklahoma ranks 18 (out of all States and DC) in the cumulative incidence (per 100,000 persons) of reported COVID-19 cases in the US.

Data from CDC. Available at <a href="https://www.cdc.gov/covid-data-tracker/index.html">https://www.cdc.gov/covid-data-tracker/index.html</a> Data as of May 2, 2023.