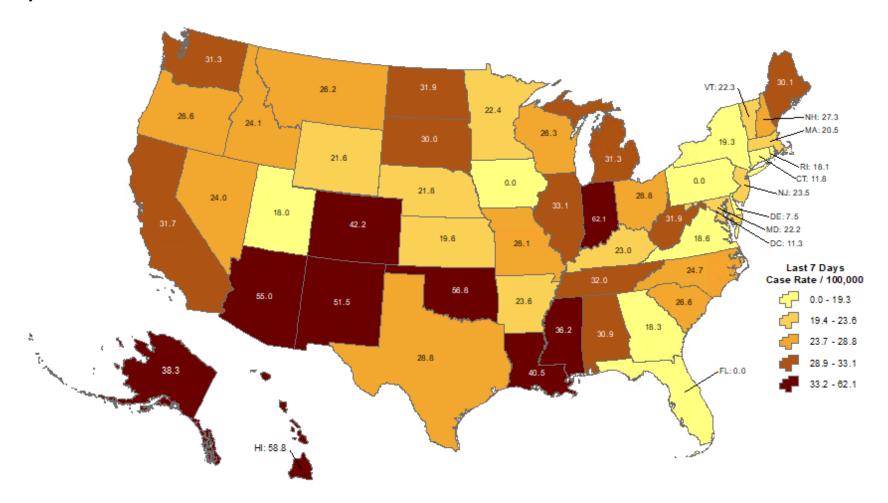

# **Cumulative incidence of reported COVID-19 cases in last 7 days**

Oklahoma ranks 3 (out of all States and DC) in the cumulative incidence (per 100,000 persons) of reported COVID-19 cases in the last 7 days.

Data from CDC. Available at <a href="https://www.cdc.gov/covid-data-tracker/index.html">https://www.cdc.gov/covid-data-tracker/index.html</a> Data as of May 2, 2023.

NOTE: Totals per 100,000 people in the last 7 days are calculated as the 7-day moving average of new cases or deaths (May 2, 2023 + 6 preceding days divided by 7) per 100,000 people using the U.S. Census Bureau, 2019.