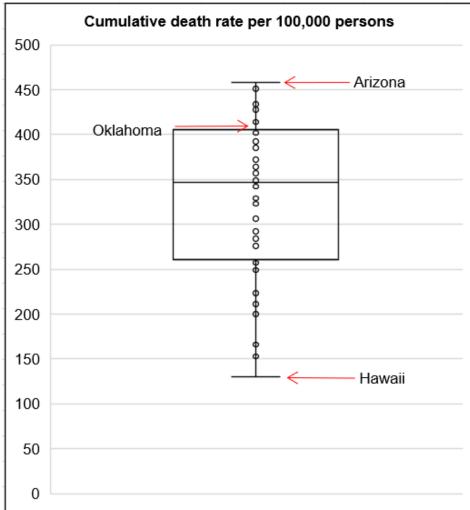

# **Cumulative death rate of reported COVID-19 cases**

Oklahoma ranks 12 (out of all States and DC) in the cumulative death rate (per 100,000 persons) of reported COVID-19 cases in the US.

Data from CDC. Available at <a href="https://www.cdc.gov/covid-data-tracker/index.html">https://www.cdc.gov/covid-data-tracker/index.html</a> Data as of May 2, 2023.

# Cumulative incidence and cumulative death rate of reported COVID-19 cases

Interpretation: Oklahoma's cumulative incidence rate is between the 50<sup>th</sup> and 75<sup>th</sup> percentile and the cumulative death rate is near the 75<sup>th</sup> percentile of the US.