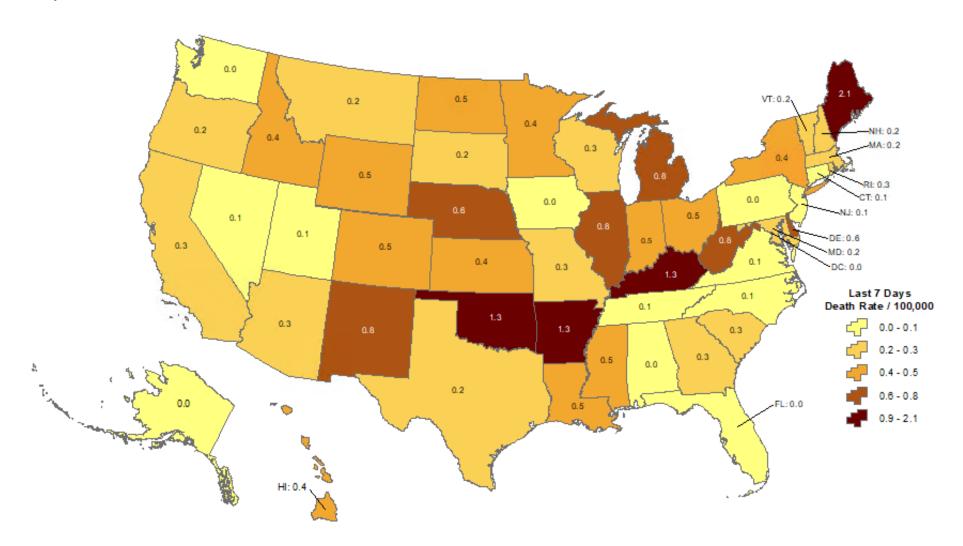

# **Cumulative incidence of reported COVID-19 cases in last 7 days**

Oklahoma ranks 3 (out of all States and DC) in the cumulative incidence (per 100,000 persons) of reported COVID-19 cases in the last 7 days.

Data from CDC. Available at <a href="https://www.cdc.gov/covid-data-tracker/index.html">https://www.cdc.gov/covid-data-tracker/index.html</a> Data as of May 2, 2023.

NOTE: Totals per 100,000 people in the last 7 days are calculated as the 7-day moving average of new cases or deaths (May 2, 2023 + 6 preceding days divided by 7) per 100,000 people using the U.S. Census Bureau, 2019.

# Cumulative death rate of reported COVID-19 cases in last 7 days

Oklahoma ranks 2 (out of all States and DC) in the cumulative death rate (per 100,000 persons) of reported COVID-19 cases in the last 7 days.

Data from CDC. Available at <a href="https://www.cdc.gov/covid-data-tracker/index.html">https://www.cdc.gov/covid-data-tracker/index.html</a>: Data as of May 2, 2023.

NOTE: Totals per 100,000 people in the last 7 days are calculated as the 7-day moving average of new cases or deaths (May 2, 2023 + 6 preceding days divided by 7) per 100,000 people using the U.S. Census Bureau, 2019.