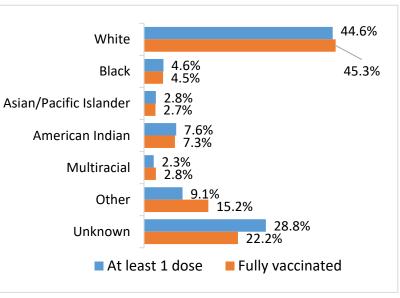

# STATE ADMINISTERED COVID- 19 VACCINATION DEMOGRAPHICS

|           |                        | Total Population  | People who received at least 1 dose | People who are fully vaccinated |
|-----------|------------------------|-------------------|-------------------------------------|---------------------------------|
| Oklahoma  |                        | 3,980,783         | 2,957,861 (74.3%)                   | 2,396,612 (60.2%)               |
| Gender    |                        |                   |                                     |                                 |
|           | Male                   | 1,971,181 (49.5%) | 1,400,761 (71.1%)                   | 1,131,576 (57.4%)               |
|           | Female                 | 2,009,602 (50.5%) | 1,547,105 (77.0%)                   | 1,259,489 (62.7%)               |
|           | Unknown                | ,                 | 9,995                               | 5,547                           |
| Age group |                        |                   |                                     |                                 |
|           | Under 5                | 253,516 (6.4%)    | 12,400 (4.9%)                       | 5,060 (2.0%)                    |
|           | 5-11                   | 376,571 (9.5%)    | 86,057 (22.9%)                      | 68,255 (18.1%)                  |
|           | 12-17                  | 323,433 (8.1%)    | 184,968 (57.2%)                     | 152,609 (47.2%)                 |
|           | 18-24                  | 381,974 (9.6%)    | 277,764 (72.7%)                     | 216,840 (56.8%)                 |
|           | 25-49                  | 1,279,215 (32.1%) | 995,959 (77.9%)                     | 795,838 (62.2%)                 |
|           | 50-64                  | 712,915 (17.9%)   | 686,427 (96.3%)                     | 564,338 (79.2%)                 |
|           | 65+                    | 653,159 (16.4%)   | 714,286 (91.4%)                     | 593,672 (90.9%)                 |
| Race      |                        |                   |                                     |                                 |
|           | White                  | 3,063,684 (77.0%) | 1,320,215 (43.1%)                   | 1,086,016 (35.4%)               |
|           | Black                  | 361,521 (9.1%)    | 135,885 (37.6%)                     | 108,644 (30.1%)                 |
|           | Asian/PI               | 115,635 (2.9%)    | 84,112 (72.7%)                      | 65,020 (56.2%)                  |
|           | American Indian        | 439,943 (11.1%)   | 226,098 (51.4%)                     | 174,163 (39.6%)                 |
|           | Multiracial            | -                 | 68,090                              | 67,166                          |
|           | Other                  | -                 | 270,230                             | 363,099                         |
|           | Unknown                | -                 | 853,231                             | 532,504                         |
| Ethnicity |                        |                   |                                     |                                 |
| _         | Hispanic or Latino     | 452,487 (11.4%)   | 262,810 (58.1%)                     | 204,079 (45.1%)                 |
|           | Not Hispanic or Latino | 3,528,296 (88.6%) | 1,834,400 (52.0%)                   | 1,501,009 (42.5%)               |
|           | Unknown                | -                 | 860,651                             | 691,524                         |