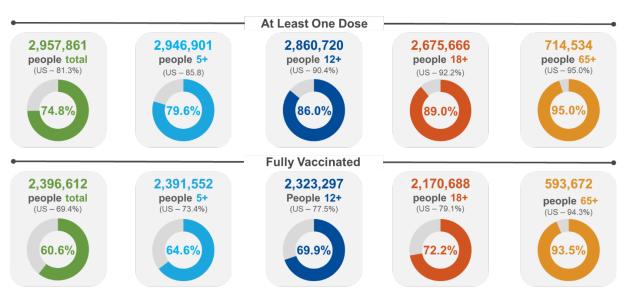

## **COVID- 19 VACCINE DATA BY TOTAL AND KEY METRICS**

|                               | Total Number |
|-------------------------------|--------------|
| Doses Administered            | 6,752,460    |
| At least 1 dose <sup>1</sup>  | 2,957,861    |
| Fully vaccinated <sup>2</sup> | 2,396,612    |

# STATE ADMINISTERED COVID- 19 VACCINATION DEMOGRAPHICS

|           |                        | Total Population  | People who received at least 1 dose | People who are fully vaccinated |
|-----------|------------------------|-------------------|-------------------------------------|---------------------------------|
| Oklahoma  |                        | 3,980,783         | 2,957,861 (74.3%)                   | 2,396,612 (60.2%)               |
| Gender    |                        |                   |                                     |                                 |
|           | Male                   | 1,971,181 (49.5%) | 1,400,761 (71.1%)                   | 1,131,576 (57.4%)               |
|           | Female                 | 2,009,602 (50.5%) | 1,547,105 (77.0%)                   | 1,259,489 (62.7%)               |
|           | Unknown                | ,                 | 9,995                               | 5,547                           |
| Age group |                        |                   |                                     |                                 |
|           | Under 5                | 253,516 (6.4%)    | 12,400 (4.9%)                       | 5,060 (2.0%)                    |
|           | 5-11                   | 376,571 (9.5%)    | 86,057 (22.9%)                      | 68,255 (18.1%)                  |
|           | 12-17                  | 323,433 (8.1%)    | 184,968 (57.2%)                     | 152,609 (47.2%)                 |
|           | 18-24                  | 381,974 (9.6%)    | 277,764 (72.7%)                     | 216,840 (56.8%)                 |
|           | 25-49                  | 1,279,215 (32.1%) | 995,959 (77.9%)                     | 795,838 (62.2%)                 |
|           | 50-64                  | 712,915 (17.9%)   | 686,427 (96.3%)                     | 564,338 (79.2%)                 |
|           | 65+                    | 653,159 (16.4%)   | 714,286 (91.4%)                     | 593,672 (90.9%)                 |
| Race      |                        |                   |                                     |                                 |
|           | White                  | 3,063,684 (77.0%) | 1,320,215 (43.1%)                   | 1,086,016 (35.4%)               |
|           | Black                  | 361,521 (9.1%)    | 135,885 (37.6%)                     | 108,644 (30.1%)                 |
|           | Asian/PI               | 115,635 (2.9%)    | 84,112 (72.7%)                      | 65,020 (56.2%)                  |
|           | American Indian        | 439,943 (11.1%)   | 226,098 (51.4%)                     | 174,163 (39.6%)                 |
|           | Multiracial            | -                 | 68,090                              | 67,166                          |
|           | Other                  | -                 | 270,230                             | 363,099                         |
|           | Unknown                | -                 | 853,231                             | 532,504                         |
| Ethnicity |                        |                   |                                     |                                 |
| _         | Hispanic or Latino     | 452,487 (11.4%)   | 262,810 (58.1%)                     | 204,079 (45.1%)                 |
|           | Not Hispanic or Latino | 3,528,296 (88.6%) | 1,834,400 (52.0%)                   | 1,501,009 (42.5%)               |
|           | Unknown                | -                 | 860,651                             | 691,524                         |