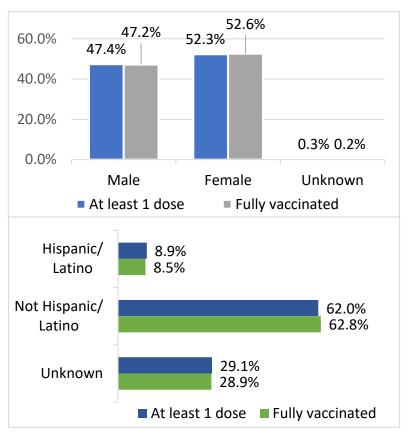

# STATE ADMINISTERED COVID- 19 VACCINATION DEMOGRAPHICS

|           |                        | Total Population  | People who received at least 1 dose | People who are fully vaccinated |
|-----------|------------------------|-------------------|-------------------------------------|---------------------------------|
| Oklahoma  |                        | 3,980,783         | 2,957,861 (74.3%)                   | 2,396,612 (60.2%)               |
| Gender    |                        |                   |                                     |                                 |
|           | Male                   | 1,971,181 (49.5%) | 1,400,761 (71.1%)                   | 1,131,576 (57.4%)               |
|           | Female                 | 2,009,602 (50.5%) | 1,547,105 (77.0%)                   | 1,259,489 (62.7%)               |
|           | Unknown                | ,                 | 9,995                               | 5,547                           |
| Age group |                        |                   |                                     |                                 |
|           | Under 5                | 253,516 (6.4%)    | 12,400 (4.9%)                       | 5,060 (2.0%)                    |
|           | 5-11                   | 376,571 (9.5%)    | 86,057 (22.9%)                      | 68,255 (18.1%)                  |
|           | 12-17                  | 323,433 (8.1%)    | 184,968 (57.2%)                     | 152,609 (47.2%)                 |
|           | 18-24                  | 381,974 (9.6%)    | 277,764 (72.7%)                     | 216,840 (56.8%)                 |
|           | 25-49                  | 1,279,215 (32.1%) | 995,959 (77.9%)                     | 795,838 (62.2%)                 |
|           | 50-64                  | 712,915 (17.9%)   | 686,427 (96.3%)                     | 564,338 (79.2%)                 |
|           | 65+                    | 653,159 (16.4%)   | 714,286 (91.4%)                     | 593,672 (90.9%)                 |
| Race      |                        |                   |                                     |                                 |
|           | White                  | 3,063,684 (77.0%) | 1,320,215 (43.1%)                   | 1,086,016 (35.4%)               |
|           | Black                  | 361,521 (9.1%)    | 135,885 (37.6%)                     | 108,644 (30.1%)                 |
|           | Asian/PI               | 115,635 (2.9%)    | 84,112 (72.7%)                      | 65,020 (56.2%)                  |
|           | American Indian        | 439,943 (11.1%)   | 226,098 (51.4%)                     | 174,163 (39.6%)                 |
|           | Multiracial            | -                 | 68,090                              | 67,166                          |
|           | Other                  | -                 | 270,230                             | 363,099                         |
|           | Unknown                | -                 | 853,231                             | 532,504                         |
| Ethnicity |                        |                   |                                     |                                 |
| _         | Hispanic or Latino     | 452,487 (11.4%)   | 262,810 (58.1%)                     | 204,079 (45.1%)                 |
|           | Not Hispanic or Latino | 3,528,296 (88.6%) | 1,834,400 (52.0%)                   | 1,501,009 (42.5%)               |
|           | Unknown                | -                 | 860,651                             | 691,524                         |