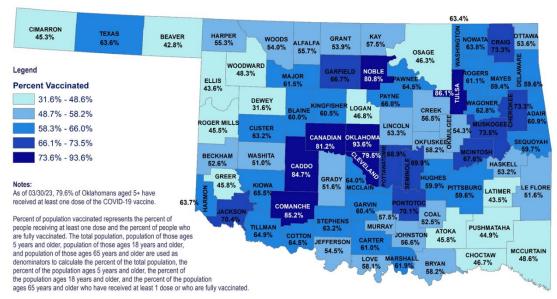

### Percent of 5+ Population with At Least 1 Dose-Oklahoma Counties

| County    | At Least 1<br>Dose (%) | County   | At Least 1<br>Dose (%) | County     | At Least 1<br>Dose (%) | County       | At Least 1<br>Dose (%) | County      | At Least 1<br>Dose (%) |
|-----------|------------------------|----------|------------------------|------------|------------------------|--------------|------------------------|-------------|------------------------|
| Adair     | 60.9%                  | Cotton   | 64.5%                  | Jackson    | 70.4%                  | McIntosh     | 67.6%                  | Roger Mills | 45.5%                  |
| Alfalfa   | 55.7%                  | Craig    | 73.3%                  | Jefferson  | 54.5%                  | Murray       | 57.5%                  | Rogers      | 61.1%                  |
| Atoka     | 45.8%                  | Creek    | 56.5%                  | Johnston   | 56.6%                  | Muskogee     | 73.5%                  | Seminole    | 69.9%                  |
| Beaver    | 42.8%                  | Custer   | 63.2%                  | Kay        | 57.5%                  | Noble        | 80.8%                  | Sequoyah    | 59.7%                  |
| Beckham   | 52.6%                  | Delaware | 59.6%                  | Kingfisher | 60.5%                  | Nowata       | 63.8%                  | Stephens    | 63.2%                  |
| Blaine    | 60.0%                  | Dewey    | 31.6%                  | Kiowa      | 65.5%                  | Okfuskee     | 58.2%                  | Texas       | 63.6%                  |
| Bryan     | 58.2%                  | Ellis    | 43.6%                  | Latimer    | 43.5%                  | Oklahoma     | 93.6%                  | Tillman     | 64.9%                  |
| Caddo     | 84.7%                  | Garfield | 66.7%                  | LeFlore    | 51.6%                  | Okmulgee     | 54.3%                  | Tulsa       | 86.1%                  |
| Canadian  | 81.2%                  | Garvin   | 60.4%                  | Lincoln    | 53.3%                  | Osage        | 46.3%                  | Wagoner     | 62.8%                  |
| Carter    | 61.0%                  | Grady    | 51.6%                  | Logan      | 46.8%                  | Ottawa       | 53.6%                  | Washington  | 63.4%                  |
| Cherokee  | 73.3%                  | Grant    | 53.9%                  | Love       | 58.1%                  | Pawnee       | 64.5%                  | Washita     | 51.0%                  |
| Choctaw   | 46.7%                  | Greer    | 45.8%                  | Major      | 61.5%                  | Payne        | 66.0%                  | Woods       | 54.0%                  |
| Cimarron  | 45.3%                  | Harmon   | 63.7%                  | Marshall   | 61.9%                  | Pittsburg    | 59.6%                  | Woodward    | 48.3%                  |
| Cleveland | 79.5%                  | Harper   | 55.3%                  | Mayes      | 59.4%                  | Pontotoc     | 70.1%                  |             |                        |
| Coal      | 52.5%                  | Haskell  | 53.2%                  | McClain    | 64.0%                  | Pottawatomie | 68.9%                  |             |                        |
| Comanche  | 85.2%                  | Hughes   | 59.9%                  | McCurtain  | 48.6%                  | Pushmataha   | 44.9%                  |             |                        |

Data Source: CDC COVID Data Tracker - COVID-19 Vaccinations in the United States. Data as of: March 29, 2023. Posted: March 30, 2023.

#### OKLAHOMA COVID-19 AT LEAST 1 DOSE COUNTY LEVEL VACCINE ADMINISTRATION FOR AGES 5+ AND 65+

The metrics CDC use for percentage calculations are from the Census Bureau Annual Estimates of the Resident Population for the United States and Puerto Rico, 2019

Data as of March 29, 2023. Posted as of March 30, 2023.