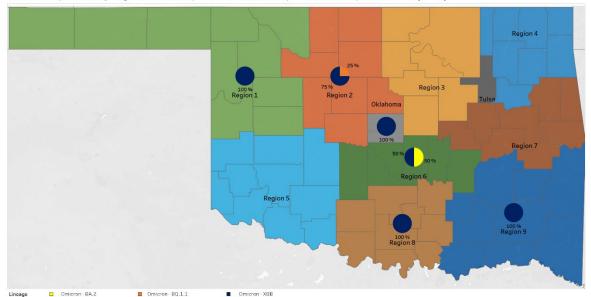

# **COVID-19 VARIANT STRAINS SEQUENCED\***

Variant Proportions by Region, Dates of Specimen Collection: April 12, 2023 - April 21, 2023, (N=20):

<sup>\*</sup>Results for sequenced specimens collected between 4/12-4/21 were available at the time of this report for Region 3, 4, 5, 7 and Tulsa.

Note: Data presented represent samples sequenced by the Oklahoma Public Health Lab (PHL) or other Reference Labs that reported the results to the OSDH. The PHL sequences all samples which are received and that meet necessary sample collection and specimen quality requirements. As additional samples are sequenced, these percentages may change.

Note: Given the increase in the incidence and concern of impact surrounding the XBB subvariant of Omicron, we have separated out this particular subvariant.