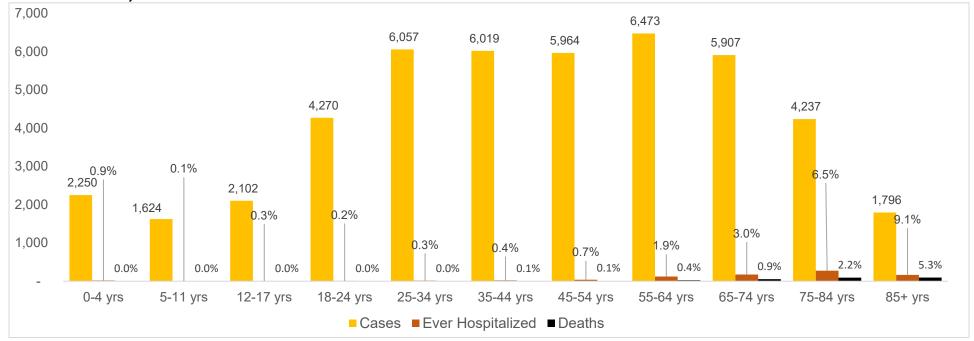

# DEMOGRAPHIC INFORMATION FOR 2023 CASES AS OF MAY 3, 2023

|                                  | Case   |        |     | aths   | 2023                        | 2023                        |  |
|----------------------------------|--------|--------|-----|--------|-----------------------------|-----------------------------|--|
|                                  | count  |        |     |        | Incidence Rate <sup>2</sup> | Mortality Rate <sup>2</sup> |  |
| Oklahoma                         | 46,7   | 14     | 2   | 278    | 1,173.5                     | 7.0                         |  |
| Gender                           |        |        |     |        |                             |                             |  |
| Male                             | 18,927 | (40.5) | 137 | (49.3) | 960.2                       | 7.0                         |  |
| Female                           | 27,625 | (59.1) | 140 | (50.4) | 1,374.7                     | 7.0                         |  |
| Unknown                          | 162    | (0.3)  | 1   | (0.4)  |                             |                             |  |
| Age group                        |        |        |     |        |                             |                             |  |
| Under 1- 4                       | 2,250  | (4.8)  | 0   | (0.0)  | 887.5                       | 0.0                         |  |
| 5-11                             | 1,624  | (3.5)  | 0   | (0.0)  | 431.3                       | 0.0                         |  |
| 12-17                            | 2,102  | (4.5)  | 0   | (0.0)  | 649.9                       | 0.0                         |  |
| 18-24                            | 4,270  | (9.1)  | 0   | (0.0)  | 1,117.9                     | 0.0                         |  |
| 25-34                            | 6,057  | (13.0) | 0   | (0.0)  | 1,111.3                     | 0.0                         |  |
| 35-44                            | 6,019  | (12.9) | 4   | (1.4)  | 1,189.6                     | 0.8                         |  |
| 45-54                            | 5,964  | (12.8) | 7   | (2.5)  | 1,321.9                     | 1.6                         |  |
| 55-64                            | 6,473  | (13.9) | 24  | (8.6)  | 1,321.1                     | 4.9                         |  |
| 65-74                            | 5,907  | (12.6) | 53  | (19.1) | 1,552.2                     | 13.9                        |  |
| 75-84                            | 4,237  | (9.1)  | 94  | (33.8) | 2,144.0                     | 47.6                        |  |
| 85+                              | 1,796  | (3.8)  | 96  | (34.5) | 2,395.1                     | 128.0                       |  |
| Unknown                          | 15     | (0.0)  | 0   | (0.0)  |                             |                             |  |
| Race                             |        | •      |     |        |                             |                             |  |
| American Indian or Alaska Native | 7,202  | (15.4) | 19  | (6.8)  | 1,884.6                     | 5.0                         |  |
| Asian or Pacific Islander        | 699    | (1.5)  | 2   | (0.7)  | 664.3                       | 1.9                         |  |
| Black or African American        | 2,885  | (6.2)  | 10  | (3.6)  | 930.0                       | 3.2                         |  |
| At Least 2 or More Races         | 1,775  | (3.8)  | 6   | (2.2)  | 689.6                       | 2.3                         |  |
| White                            | 26,637 | (57.0) | 222 | (79.9) | 910.4                       | 7.6                         |  |
| Unknown/Other                    | 7,516  | (16.1) | 19  | (6.8)  |                             |                             |  |
| Ethnicity                        | •      | . ,    |     | · · ·  |                             |                             |  |
| Hispanic or Latino               | 2,911  | (6.2)  | 8   | (2.9)  | 643.3                       | 1.8                         |  |
| Not Hispanic or Latino           | 29,571 | (63.3) | 188 | (67.6) | 838.1                       | 5.3                         |  |
| Unknown/Other/Missing            | 14,232 | (30.5) | 82  | (29.5) |                             |                             |  |

<sup>1.</sup> Percentages may not add up to 100 due to rounding. 2. Rate per 100,000 population based on 2020 Census Population data.

# NEW CASES FOR WEEK OF APRIL 23 – 29, AND HOSPITALIZATIONS AND DEATHS OCCURRING IN THE PAST 90 DAYS

| Age group  | New Cases (%) | Hospitalizations Admitted in the Past 90 Days (%) | Deaths Occurring in the Past 90 Days (%) |
|------------|---------------|---------------------------------------------------|------------------------------------------|
| Under 1- 4 | 43 (5.9%)     | 10 (1.8%)                                         | 0 (0.0%)                                 |
| 5-11       | 24 (3.3%)     | 0 (0.0%)                                          | 0 (0.0%)                                 |
| 12-17      | 38 (5.2%)     | 3 (0.6%)                                          | 0 (0.0%)                                 |
| 18-24      | 59 (8.1%)     | 6 (1.1%)                                          | 0 (0.0%)                                 |
| 25-34      | 95 (13.1%)    | 12 (2.2%)                                         | 0 (0.0%)                                 |
| 35-44      | 85 (11.7%)    | 15 (2.8%)                                         | 3 (1.3%)                                 |
| 45-54      | 93 (12.8%)    | 25 (4.6%)                                         | 7 (3.1%)                                 |
| 55-64      | 97 (13.4%)    | 80 (14.8%)                                        | 15 (6.7%)                                |
| 65-74      | 83 (11.4%)    | 116 (21.4%)                                       | 47 (21.0%)                               |
| 75-84      | 80 (11.0%)    | 172 (31.8%)                                       | 77 (34.4%)                               |
| 85+        | 28 (3.9%)     | 102 (18.9%)                                       | 75 (33.5%)                               |
| Unknown    | 0 (0.0%)      | 0 (0.0%)                                          | 0 (0.0%)                                 |

# 2023 CASES, PERCENT HOSPITALIZED AND DEATHS BY AGE GROUP