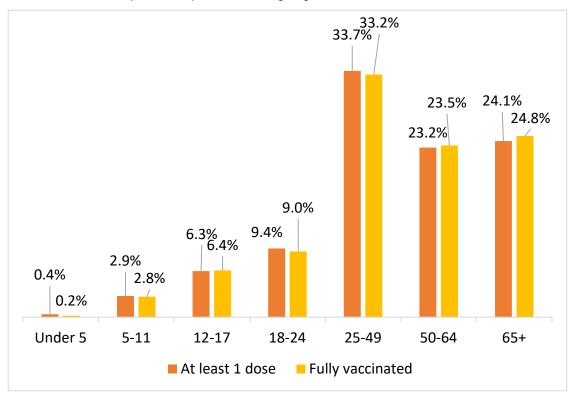

# STATE ADMINISTERED COVID- 19 VACCINATION DEMOGRAPHICS

|           |                        | Total Population  | People who received at least 1 dose | People who are fully vaccinated |
|-----------|------------------------|-------------------|-------------------------------------|---------------------------------|
| Oklahoma  |                        | 3,980,783         | 2,957,861 (74.3%)                   | 2,396,612 (60.2%)               |
| Gender    |                        |                   |                                     |                                 |
|           | Male                   | 1,971,181 (49.5%) | 1,400,761 (71.1%)                   | 1,131,576 (57.4%)               |
|           | Female                 | 2,009,602 (50.5%) | 1,547,105 (77.0%)                   | 1,259,489 (62.7%)               |
|           | Unknown                | ,                 | 9,995                               | 5,547                           |
| Age group |                        |                   |                                     |                                 |
|           | Under 5                | 253,516 (6.4%)    | 12,400 (4.9%)                       | 5,060 (2.0%)                    |
|           | 5-11                   | 376,571 (9.5%)    | 86,057 (22.9%)                      | 68,255 (18.1%)                  |
|           | 12-17                  | 323,433 (8.1%)    | 184,968 (57.2%)                     | 152,609 (47.2%)                 |
|           | 18-24                  | 381,974 (9.6%)    | 277,764 (72.7%)                     | 216,840 (56.8%)                 |
|           | 25-49                  | 1,279,215 (32.1%) | 995,959 (77.9%)                     | 795,838 (62.2%)                 |
|           | 50-64                  | 712,915 (17.9%)   | 686,427 (96.3%)                     | 564,338 (79.2%)                 |
|           | 65+                    | 653,159 (16.4%)   | 714,286 (91.4%)                     | 593,672 (90.9%)                 |
| Race      |                        |                   |                                     |                                 |
|           | White                  | 3,063,684 (77.0%) | 1,320,215 (43.1%)                   | 1,086,016 (35.4%)               |
|           | Black                  | 361,521 (9.1%)    | 135,885 (37.6%)                     | 108,644 (30.1%)                 |
|           | Asian/PI               | 115,635 (2.9%)    | 84,112 (72.7%)                      | 65,020 (56.2%)                  |
|           | American Indian        | 439,943 (11.1%)   | 226,098 (51.4%)                     | 174,163 (39.6%)                 |
|           | Multiracial            | -                 | 68,090                              | 67,166                          |
|           | Other                  | -                 | 270,230                             | 363,099                         |
|           | Unknown                | -                 | 853,231                             | 532,504                         |
| Ethnicity |                        |                   |                                     |                                 |
| _         | Hispanic or Latino     | 452,487 (11.4%)   | 262,810 (58.1%)                     | 204,079 (45.1%)                 |
|           | Not Hispanic or Latino | 3,528,296 (88.6%) | 1,834,400 (52.0%)                   | 1,501,009 (42.5%)               |
|           | Unknown                | -                 | 860,651                             | 691,524                         |