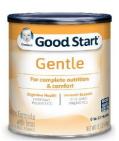

#### **Good Start Gentle**

- **12.7 ounce can, powder** infant formula
- Standard milk-based formula with whey and casein protein blend
- Contains Probiotic *B-lactis*
- Contains DHA, ARA & prebiotic 2'-FL Human Milk Oligosaccharide (HMO)
- Infants 0-12 months