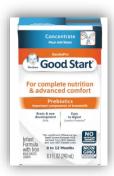

#### **Good Start GentlePro**

- 8.1 ounce carton, concentrated infant formula
- 100% Whey protein
- Partially broken down
- Contains DHA, ARA & prebiotics
- Infants 0-12 months