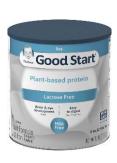

### **Good Start Soy**

- 12.9 ounce can, powder infant formula, or
- 8.1 ounce container, concentrated infant formula
- Milk and lactose free
- Partially broken down
- Contains DHA & ARA for eye and brain development
- Infants 0-12 months