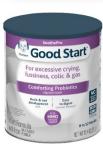

#### **Good Start SoothePro**

- 12.4 ounce can, powder infant formula
- Milk based formula with reduced lactose and 100% whey protein
- Partially broken down
- Marketed for excessive crying, colic and gas
- With L-reuteri probiotic, shown to reduce colic related crying time within 1 week
- Contains DHA, ARA & prebiotic 2'-FL Human Milk Oligosaccharide (HMO)
- Infants 0-12 months