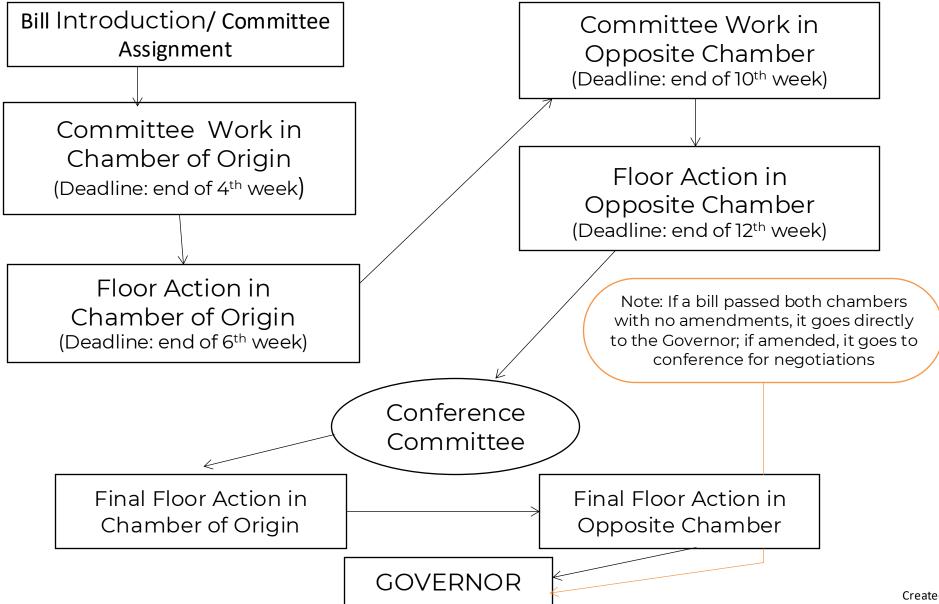

#### **Oklahoma Legislative Process**

First Monday in February through the last Friday in May

Created by Anne Roberts