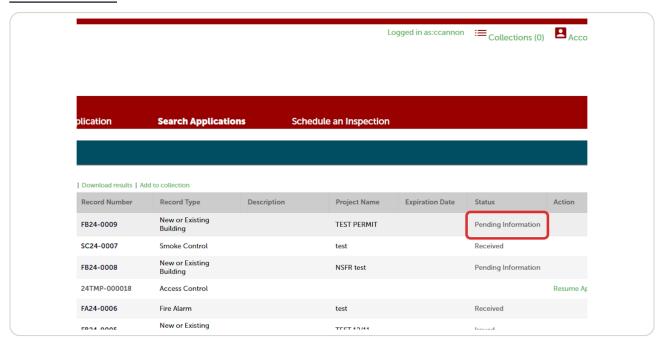

### **Click on the Record Number**

STEP 6

Click on Digital Projects

# The status will display as Corrections Required

STEP 20
Click on the Record Number

**STEP 21** 