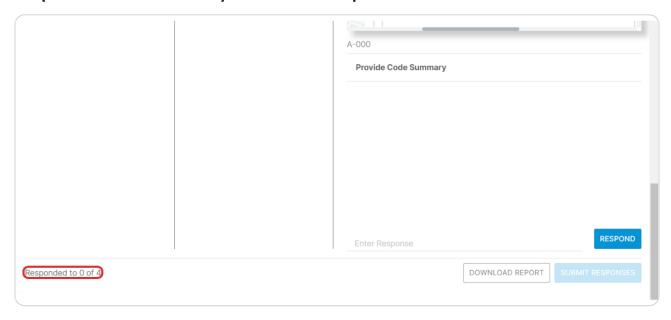

# STEP 26 In the plan view the sheet can be zoomed in or out

The bottom left hand corner displays the number of comments that require responses and how many have been responded to

#### **STEP 28**

# The submit responses will remain grayed out until all comments are responded to