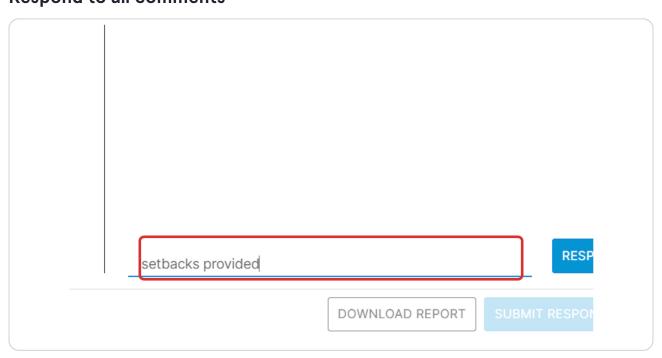

# STEP 34 Respond to all comments

**STEP 35** 

# The submit responses will remain grayed out until all comments are responded to