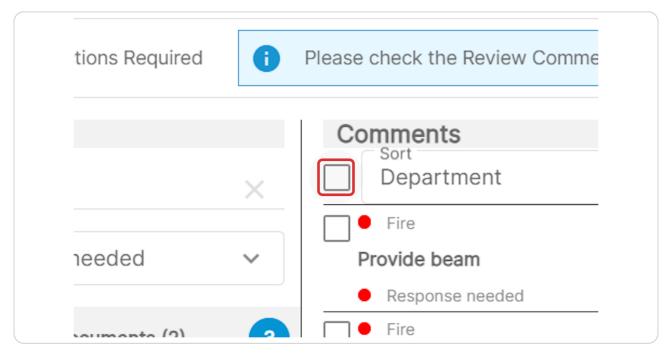

# To respond to multiple at once select comments

# Comments can be viewed by Document as shown below

STEP 24

Comments can also be viewed by those that still need Responses

# The comments include the location of the comment and a place to respond