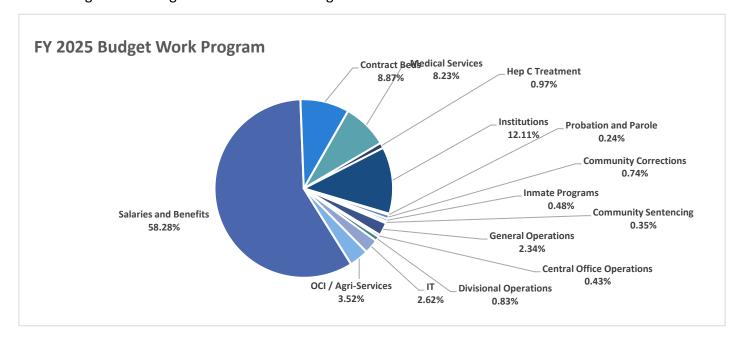

### **FY 2025 Budget Work Program**

|                           | Current Budget | Expenditures | Encumbrances | Available Balance |
|---------------------------|----------------|--------------|--------------|-------------------|
| Salaries and Benefits     | 359,274,169    | 80,308,289   | 2,287,142    | 276,678,738       |
| Contract Beds             | 54,659,940     | 9,434,823    | 45,220,017   | 5,100             |
| Medical Services          | 50,722,210     | 8,907,642    | 33,172,976   | 8,641,593         |
| Hep C Treatment           | 6,000,000      | 247,586      | 596,314      | 5,156,100         |
| Institutions              | 74,626,692     | 15,821,885   | 49,588,152   | 9,216,655         |
| Probation and Parole      | 1,465,517      | 332,631      | 774,674      | 358,212           |
| Community Corrections     | 4,536,042      | 742,543      | 3,380,703    | 412,796           |
| Inmate Programs           | 2,961,704      | 279,256      | 2,140,811    | 541,637           |
| Community Sentencing      | 2,160,600      | 173,784      | 1,429,206    | 557,611           |
| General Operations        | 14,440,935     | 2,939,927    | 10,474,689   | 1,026,319         |
| Central Office Operations | 2,623,948      | 425,406      | 1,385,776    | 812,766           |
| Divisional Operations     | 5,138,207      | 286,560      | 2,433,895    | 2,417,752         |
| IT                        | 16,121,091     | 1,923,227    | 11,769,128   | 2,428,736         |
| OCI / Agri-Services       | 21,689,206     | 3,059,083    | 14,901,589   | 3,728,534         |
| Grand Total               | 616,420,261    | 124,882,642  | 179,555,073  | 311,982,546       |

FY 2025 Budget Work Programs inlcudes all funding sources.