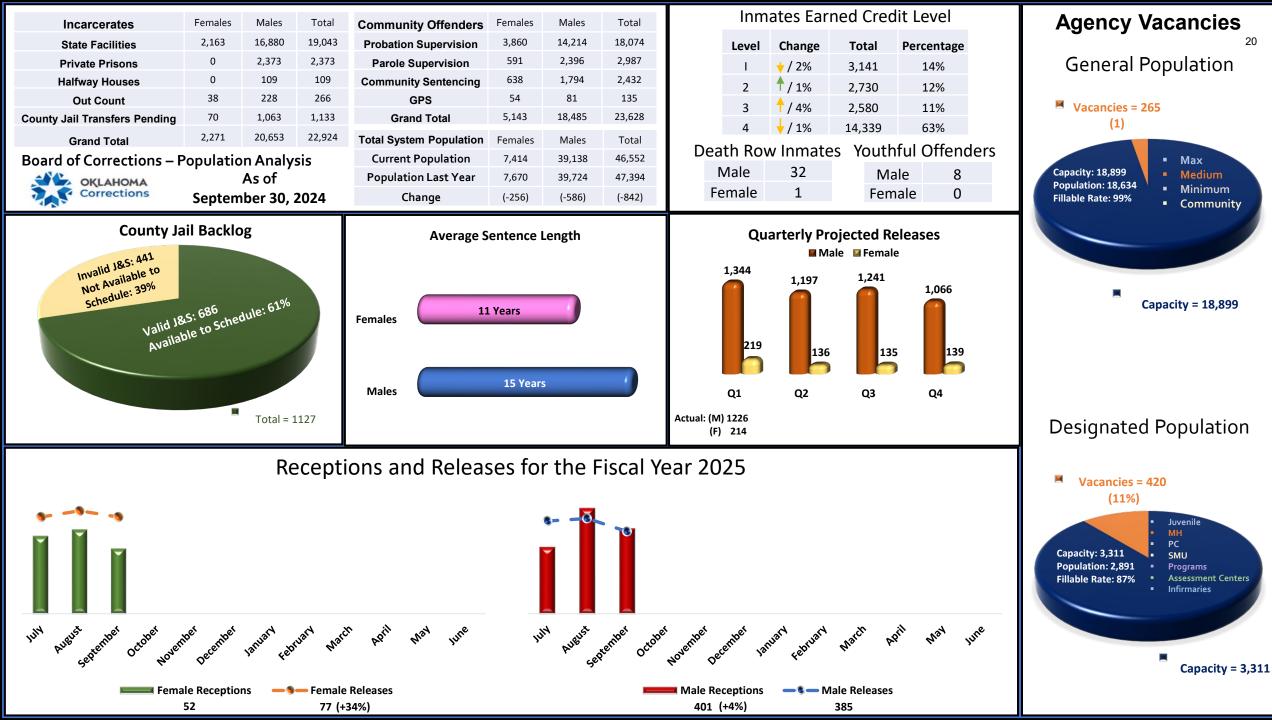

#### 11. Inmate/Offender Population Update

- A. Chief Administrator of Classification & Programs Clint Castleberry provided an overview of the inmate/offender population as of August 31, 2024. A copy of the overview was included in the BOC packet for September 25, 2024.
- **B.** Mr. Castleberry submitted the bed capacity adjustments report for the Board of Corrections review and approval. A copy of the report was included in the BOC packet for September 25, 2024.