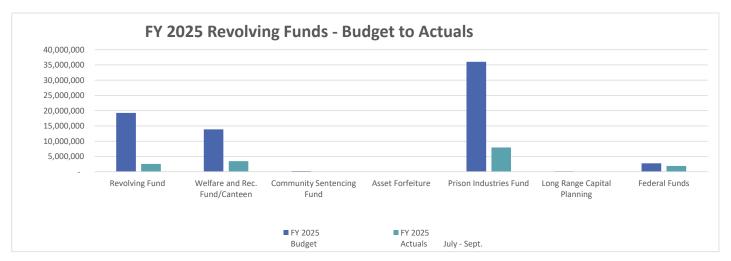

#### **Three Year Revolving Fund Comparison**

|           | FY 2025                       | FY 2025<br>Budget | FY 2025<br>Actuals<br>July - Sept. | % Change<br>from<br>FY 24 | FY 2024<br>Actuals<br>July - Sept. | % Change<br>from<br>FY 23 | FY 2023<br>Actuals<br>July - Sept. |
|-----------|-------------------------------|-------------------|------------------------------------|---------------------------|------------------------------------|---------------------------|------------------------------------|
| 200       | Revolving Fund                | 19,278,450        | 2,560,744                          | -6%                       | 2,726,498                          | -25%                      | 3,638,693                          |
| 205       | Welfare and Rec. Fund/Canteen | 13,893,824        | 3,449,442                          | 80%                       | 1,911,079                          | 0%                        | 1,908,561                          |
| 210       | Community Sentencing Fund     | 230,000           | 27,748                             | 13%                       | 24,542                             | 20%                       | 20,368                             |
| 230       | Asset Forfeiture              | =                 | 14,088                             | 100%                      | 11,915                             | 0%                        | -                                  |
| 280       | Prison Industries Fund        | 36,040,699        | 7,955,440                          | 12%                       | 7,072,753                          | 29%                       | 5,461,685                          |
| 283       | Long Range Capital Planning   | 139,896           | -                                  | 0%                        | -                                  | 0%                        | -                                  |
| 410 & 430 | Federal Funds                 | 2,766,233         | 1,897,553                          | 96%                       | 967,334                            | 0%                        | 485,443                            |
|           |                               | 72,349,102        | 15,905,014                         |                           | 12,714,121                         |                           | 11,514,749                         |