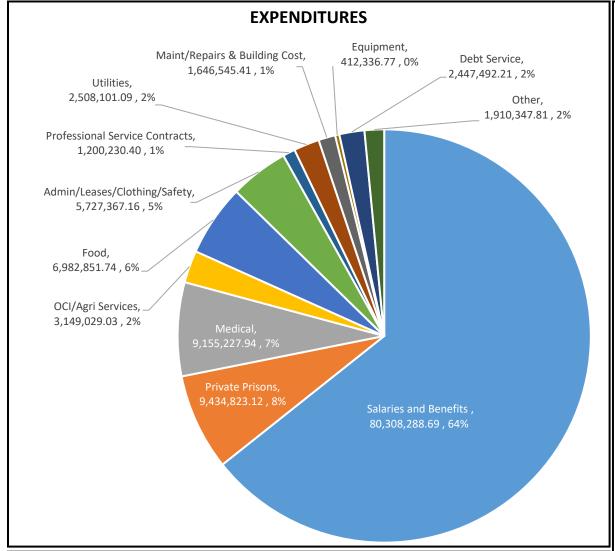

#### **STAFFING UPDATES**

(in comparison to previous month)

CO's 1 11 / 0.8%

PO's **J** 3 / 1.3%

Medical **4** / 0.9%

Other 10/0.5%

| Payroll \$33  Overtime 28  Payroll Sub-Total 359  Contract Beds  Private Prisons 47 | 30,000<br>,460,000<br>,384,860<br>265,000                        | \$71,666,644<br>8,641,644<br><b>80,308,289</b><br>4,343<br>8,129,068<br>258,367<br>999,810 | Variance<br>\$  \$259,236,009  19,729,872  278,965,880  25,657  39,391,012  1,201,633  4,385,050 | % 21.7% 30.5% 22.4% 14.5% 17.1% 17.7% 18.6% |
|-------------------------------------------------------------------------------------|------------------------------------------------------------------|--------------------------------------------------------------------------------------------|--------------------------------------------------------------------------------------------------|---------------------------------------------|
| Overtime 28 Payroll Sub-Total 359  Contract Beds Private Prisons 47                 | 30,000<br>30,000<br>7,520,080<br>,460,000<br>,384,860<br>265,000 | 8,641,644<br>80,308,289<br>4,343<br>8,129,068<br>258,367<br>999,810                        | 19,729,872<br><b>278,965,880</b><br>25,657<br>39,391,012<br>1,201,633                            | 30.5%  22.4%  14.5%  17.1%  17.7%           |
| Payroll Sub-Total 359  Contract Beds  Private Prisons 47                            | 30,000<br>30,000<br>7,520,080<br>,460,000<br>,384,860<br>265,000 | 80,308,289<br>4,343<br>8,129,068<br>258,367<br>999,810                                     | 278,965,880<br>25,657<br>39,391,012<br>1,201,633                                                 | 22.4%<br>14.5%<br>17.1%<br>17.7%            |
| Contract Beds Private Prisons 47                                                    | 30,000<br>7,520,080<br>,460,000<br>,384,860<br>265,000           | 4,343<br>8,129,068<br>258,367<br>999,810                                                   | 25,657<br>39,391,012<br>1,201,633                                                                | 14.5%<br>17.1%<br>17.7%                     |
| Private Prisons 47                                                                  | 7,520,080<br>,460,000<br>,384,860<br>265,000                     | 8,129,068<br>258,367<br>999,810                                                            | 39,391,012<br>1,201,633                                                                          | 17.1%<br>17.7%                              |
|                                                                                     | ,460,000<br>,384,860<br>265,000                                  | 258,367<br>999,810                                                                         | 1,201,633                                                                                        | 17.7%                                       |
| Halfway Houses 1                                                                    | ,384,860<br>265,000                                              | 999,810                                                                                    |                                                                                                  |                                             |
|                                                                                     | 265,000                                                          |                                                                                            | 4,385,050                                                                                        | 18.6%                                       |
| Jail Backup 5                                                                       | •                                                                | 42 225                                                                                     |                                                                                                  |                                             |
| Jail Backup Trans Reim                                                              |                                                                  | 43,235                                                                                     | 221,765                                                                                          | 16.3%                                       |
| Contract Beds Sub-Total 54                                                          | ,659,940                                                         | 9,434,823                                                                                  | 45,225,117                                                                                       | 17.3%                                       |
| Medical Services 50                                                                 | ,722,210                                                         | 8,907,642                                                                                  | 41,814,568                                                                                       | 17.6%                                       |
| Hep C6                                                                              | ,000,000                                                         | 247,586                                                                                    | 5,752,414                                                                                        | 4.1%                                        |
| Medical Services Sub-Total 56                                                       | ,722,210                                                         | 9,155,228                                                                                  | 47,566,982                                                                                       | 16.1%                                       |
| Institutions/Community/Divisional 84                                                | ,300,941                                                         | 16,850,988                                                                                 | 67,449,953                                                                                       | 20.0%                                       |
| Probation and Parole 1                                                              | ,465,517                                                         | 332,631                                                                                    | 1,132,886                                                                                        | 22.7%                                       |
| Inmate Programs 2                                                                   | ,961,704                                                         | 279,256                                                                                    | 2,682,448                                                                                        | 9.4%                                        |
| Community Sentencing 2                                                              | ,160,600                                                         | 173,784                                                                                    | 1,986,816                                                                                        | 8.0%                                        |
| Facility and Programs Sub-Total 90                                                  | ,888,762                                                         | 17,636,659                                                                                 | 73,252,103                                                                                       | 19.4%                                       |
| General Operations 14                                                               | ,440,935                                                         | 2,939,927                                                                                  | 11,501,008                                                                                       | 20.4%                                       |
| Central Operations2                                                                 | ,623,948                                                         | 425,406                                                                                    | 2,198,542                                                                                        | 16.2%                                       |
| General and Central Sub-Total 17                                                    | ,064,883                                                         | 3,365,333                                                                                  | 13,699,550                                                                                       | 19.7%                                       |
| IT 16                                                                               | ,121,091                                                         | 1,586,966                                                                                  | 14,534,125                                                                                       | 9.8%                                        |
| ICON                                                                                |                                                                  | 336,261                                                                                    | (336,261)                                                                                        |                                             |
| Information Technology Sub-Total 16                                                 | ,121,091                                                         | 1,923,227                                                                                  | 14,197,864                                                                                       | 11.9%                                       |
| OCI and Agri21                                                                      | ,689,209                                                         | 3,059,083                                                                                  | 18,630,126                                                                                       | 14.1%                                       |
| OCI and Agri Sub-Total 21                                                           | ,689,209                                                         | 3,059,083                                                                                  | 18,630,126                                                                                       | 14.1%                                       |
| Grand Total \$61                                                                    | 6,420,264                                                        | \$124,882,642                                                                              | \$491,537,622                                                                                    | 20.3%                                       |