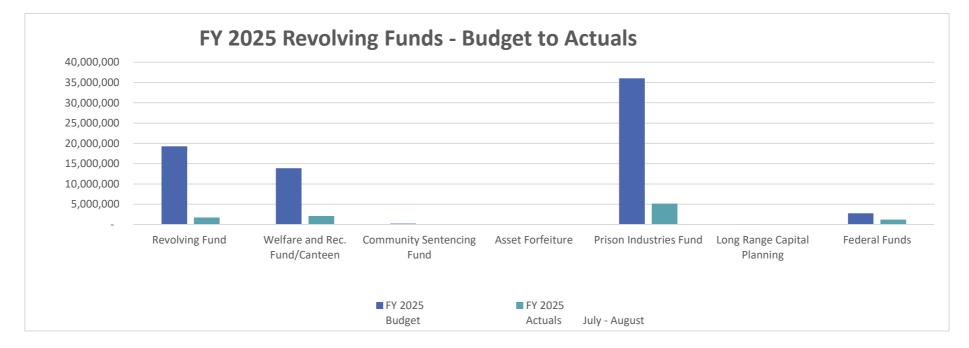

# Three Year Revolving Fund Comparison

|           | FY 2025                       | FY 2025<br>Budget | FY 2025<br>Actuals<br>July - August | % Change<br>from<br>FY 24 | FY 2024<br>Actuals<br>July - August | % Change<br>from<br>FY 23 | FY 2023<br>Actuals<br>July - August |
|-----------|-------------------------------|-------------------|-------------------------------------|---------------------------|-------------------------------------|---------------------------|-------------------------------------|
| 200       | Revolving Fund                | 19,278,450        | 1,707,785                           | -6%                       | 1,812,625                           | -27%                      | 2,492,821                           |
| 205       | Welfare and Rec. Fund/Canteen | 13,893,824        | 2,111,878                           | 94%                       | 1,091,269                           | -31%                      | 1,588,093                           |
| 210       | Community Sentencing Fund     | 230,000           | 19,425                              | 26%                       | 15,402                              | 15%                       | 13,375                              |
| 230       | Asset Forfeiture              | -                 | 14,088                              | 100%                      | 0                                   | 0%                        | -                                   |
| 280       | Prison Industries Fund        | 36,040,699        | 5,146,093                           | 13%                       | 4,571,529                           | 36%                       | 3,371,609                           |
| 283       | Long Range Capital Planning   | 139,896           | -                                   | 0%                        | -                                   | 0%                        | -                                   |
| 410 & 430 | ) Federal Funds               | 2,766,233         | 1,192,428                           | 38%                       | 861,288                             | 0%                        | 465,162                             |
|           |                               | 72,349,102        | 10,191,698                          |                           | 8,352,111                           |                           | 7,931,059                           |