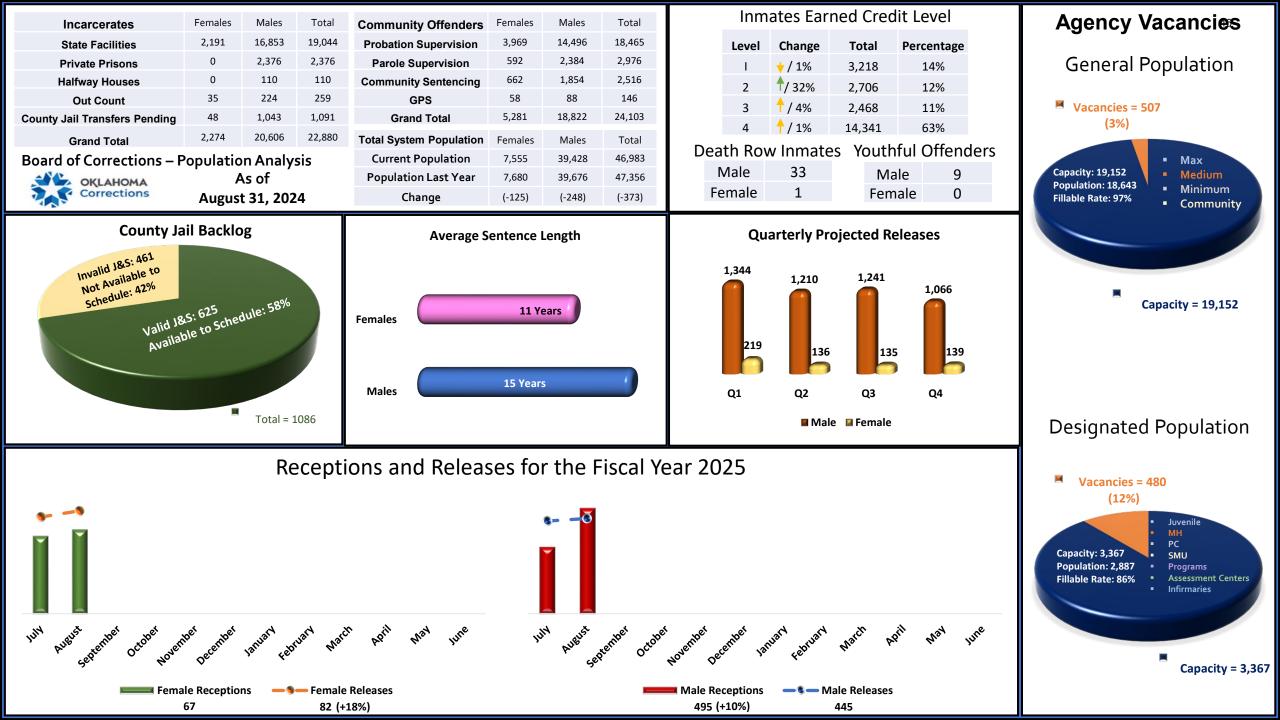

### A. Population Analysis Report

Chief of Classification & Program Services Jason Bryant provided an overview of the inmate/offender population report as of May 31, 2024. A copy of the overview was included in the BOC packet for June 26, 2024.