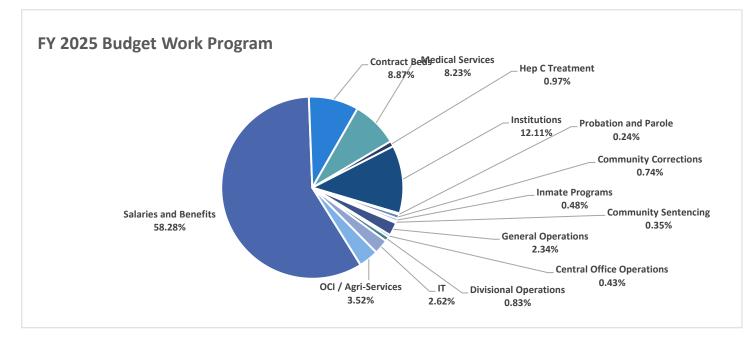

# FY 2025 Budget Work Program

|                           | Current Budget | Expenditures | Encumbrances | Available Balance |
|---------------------------|----------------|--------------|--------------|-------------------|
| Salaries and Benefits     | 359,274,169    | 53,489,085   | 2,287,142    | 1,812,625         |
| Contract Beds             | 54,659,940     | 4,640,446    | 50,014,394   | 1,091,269         |
| Medical Services          | 50,722,210     | 4,530,718    | 37,515,949   | 15,402            |
| Hep C Treatment           | 6,000,000      | 22,817       | 819,683      | 5,157,500         |
| Institutions              | 74,626,692     | 9,926,752    | 49,712,978   | 14,986,962        |
| Probation and Parole      | 1,465,517      | 212,969      | 836,146      | 416,402           |
| Community Corrections     | 4,536,042      | 395,631      | 3,710,645    | 4,571,529         |
| Inmate Programs           | 2,961,704      | 138,141      | 2,291,938    | 531,624           |
| Community Sentencing      | 2,160,600      | 69,739       | 1,517,750    | 861,288           |
| General Operations        | 14,440,935     | 2,357,778    | 11,056,838   | 1,026,319         |
| Central Office Operations | 2,623,948      | 193,407      | 1,565,128    | 865,413           |
| Divisional Operations     | 5,138,207      | 105,745      | 3,229,643    | 1,802,819         |
| IT                        | 16,121,091     | 562,569      | 12,437,053   | 3,121,469         |
| OCI / Agri-Services       | 21,689,206     | 1,138,183    | 14,382,457   | 6,168,566         |
| Grand Total               | 616,420,261    | 77,783,980   | 191,377,746  | 42,429,185        |

FY 2025 Budget Work Programs inlcudes all funding sources.