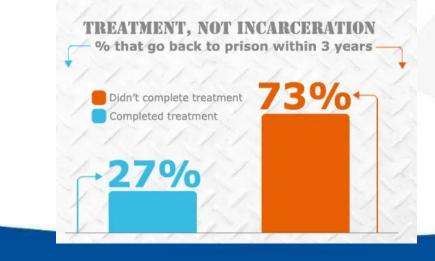

A. True

B. False

10. What percent of prisoners end up back in prison without drug and alcohol treatment within 3 years?

- A. 50%
- B. 25%
- C. 73%
- D. None of the above