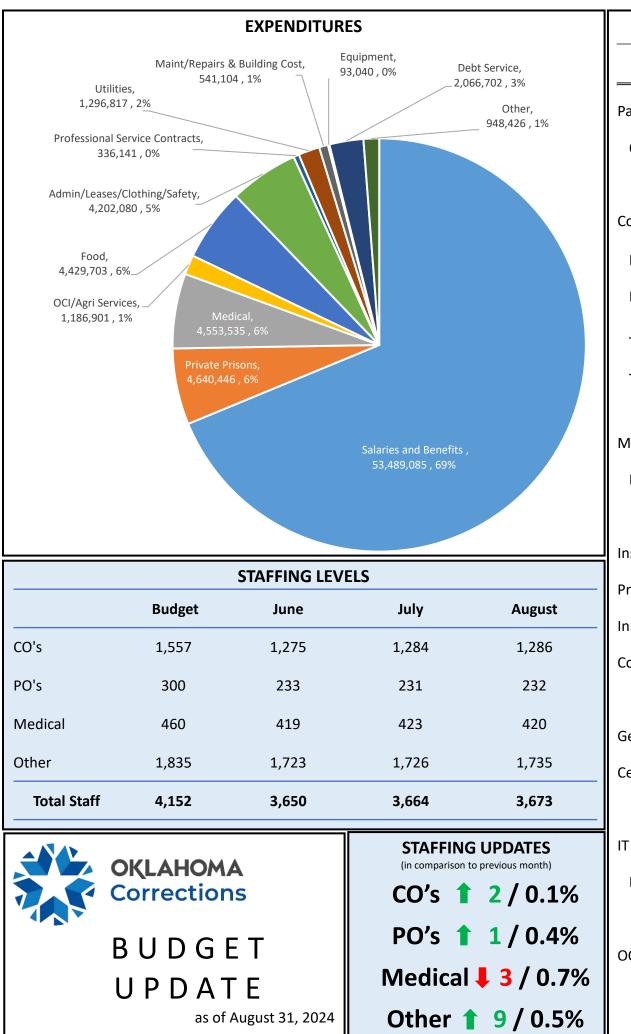

Mr. Williams has been performing the duties of Acting Warden at Jim E. Hamilton since December 2023.

| FY 20                             | 025 Budget to Ac | tuals       |                | 36    |
|-----------------------------------|------------------|-------------|----------------|-------|
| Category                          | Budget           | Expenses    | Variance<br>\$ | %     |
| Payroll                           | 330,902,653      | 47,713,715  | 283,188,938    | 14.4% |
| Overtime                          | 28,371,516       | 5,775,370   | 22,596,146     | 20.4% |
| Payroll Sub-Total                 | 359,274,169      | 53,489,085  | 305,785,084    | 14.9% |
| Contract Beds                     | 30,000           | 2,270       | 27,730         | 7.6%  |
| Private Prisons                   | 47,520,080       | 4,121,253   | 43,398,827     | 8.7%  |
| Halfway Houses                    | 1,460,000        | 125,264     | 1,334,736      | 8.6%  |
| Jail Backup                       | 5,384,860        | 373,086     | 5,011,774      | 6.9%  |
| Jail Backup Trans Reim            | 265,000          | 18,573      | 246,427        | 7.0%  |
| Contract Beds Sub-Total           | 54,659,940       | 4,640,446   | 50,019,494     | 8.5%  |
| Medical Services                  | 50,722,210       | 4,530,718   | 46,191,492     | 8.9%  |
| Нер С                             | 6,000,000        | 22,817      | 5,977,183      | 0.4%  |
| Medical Services Sub-Total        | 56,722,210       | 4,553,535   | 52,168,675     | 8.0%  |
| Institutions/Community/Divisional | 84,300,941       | 10,428,128  | 73,872,813     | 12.4% |
| Probation and Parole              | 1,465,517        | 212,969     | 1,252,548      | 14.5% |
| Inmate Programs                   | 2,961,704        | 138,141     | 2,823,563      | 4.7%  |
| Community Sentencing              | 2,160,600        | 69,739      | 2,090,861      | 3.2%  |
| Facility and Programs Sub-Total   | 90,888,762       | 10,848,977  | 80,039,785     | 11.9% |
| General Operations                | 14,440,935       | 2,357,778   | 12,083,157     | 16.3% |
| Central Operations                | 2,623,948        | 193,407     | 2,430,541      | 7.4%  |
| General and Central Sub-Total     | 17,064,883       | 2,551,185   | 14,513,698     | 14.9% |
| IT                                | 16,121,091       | 559,569     | 15,561,522     | 3.5%  |
| ICON                              |                  | 3,000       | (3,000)        |       |
| Information Technology Sub-Total  | 16,121,091       | 562,569     | 15,558,522     | 3.5%  |
| OCI and Agri                      | 21,689,209       | 1,138,183   | 20,551,026     | 5.2%  |
| OCI and Agri Sub-Total            | 21,689,209       | 1,138,183   | 20,551,026     | 5.2%  |
| Grand Total                       | 616,420,264      | 154,429,775 | 461,990,489    | 25.1% |

# Three Year Expenditure Comparison

|                                 | FY 25      | % Change from | FY 24      | % Change from | FY 23      |
|---------------------------------|------------|---------------|------------|---------------|------------|
|                                 | August     | FY 24         | August     | FY 23         | August     |
| Salaries and Benefits           |            |               |            |               |            |
| Salaries                        | 32,391,485 | -11%          | 36,534,747 | 13%           | 32,356,441 |
| Overtime                        | 5,775,370  | -16%          | 6,835,975  | 152%          | 2,711,662  |
| Insurance                       | 7,259,495  | -16%          | 8,639,647  | 20%           | 7,213,002  |
| Retirement                      | 8,062,735  | -3%           | 8,339,034  | 5%            | 7,968,776  |
| Contract Beds                   | 2,270      | -57%          | 5,236      | 17%           | 4,462      |
| Private Prisons                 | 4,121,253  | 0%            | -          | -100%         | 5,883,703  |
| Halfway Houses                  | 125,264    | 0%            | -          | -100%         | 112,239    |
| Jail Backup                     | 373,086    | 767%          | 43,011     | -90%          | 410,400    |
| Jail Backup Transportation Reim | 18,573     | 52%           | 12,206     | -38%          | 19,725     |
| Medical Services                | 4,530,718  | 30%           | 3,494,129  | -5%           | 3,693,838  |
| Hep C Treatment                 | 22,817     | -96%          | 642,127    | 3979%         | 15,740     |
| Institutions                    | 9,926,752  | 86%           | 5,341,072  | 68%           | 3,172,146  |
| Probation and Parole            | 212,969    | -5%           | 223,425    | -7%           | 239,200    |
| Community Corrections           | 395,631    | 18%           | 335,799    | 39%           | 242,275    |
| Inmate Programs                 | 138,141    | 641%          | 18,635     | -90%          | 195,547    |
| Community Sentencing            | 69,739     | 12%           | 62,267     | -47%          | 117,189    |
| General Operations              | 2,357,778  | -28%          | 3,288,753  | -43%          | 5,764,612  |
| Central Office Operations       | 193,407    | -18%          | 236,781    | 50%           | 158,137    |
| Divisional Operations           | 105,745    | -25%          | 140,993    | -90%          | 1,477,183  |
| IT                              | 559,569    | 56%           | 359,734    | 59%           | 225,921    |
| Offender Management System      | 3,000      | -98%          | 198,743    | -43%          | 350,615    |
| OCI / Agri-Services             | 1,138,183  | 89%           | 600,722    | -10%          | 670,192    |
|                                 | 77,783,980 |               | 75,353,035 |               | 73,003,006 |

# FY 2025 Budget Work Program

|                           | Current Budget | Expenditures | Encumbrances | Available Balance |
|---------------------------|----------------|--------------|--------------|-------------------|
| Salaries and Benefits     | 359,274,169    | 53,489,085   | 2,287,142    | 1,812,625         |
| Contract Beds             | 54,659,940     | 4,640,446    | 50,014,394   | 1,091,269         |
| Medical Services          | 50,722,210     | 4,530,718    | 37,515,949   | 15,402            |
| Hep C Treatment           | 6,000,000      | 22,817       | 819,683      | 5,157,500         |
| Institutions              | 74,626,692     | 9,926,752    | 49,712,978   | 14,986,962        |
| Probation and Parole      | 1,465,517      | 212,969      | 836,146      | 416,402           |
| Community Corrections     | 4,536,042      | 395,631      | 3,710,645    | 4,571,529         |
| Inmate Programs           | 2,961,704      | 138,141      | 2,291,938    | 531,624           |
| Community Sentencing      | 2,160,600      | 69,739       | 1,517,750    | 861,288           |
| General Operations        | 14,440,935     | 2,357,778    | 11,056,838   | 1,026,319         |
| Central Office Operations | 2,623,948      | 193,407      | 1,565,128    | 865,413           |
| Divisional Operations     | 5,138,207      | 105,745      | 3,229,643    | 1,802,819         |
| IT                        | 16,121,091     | 562,569      | 12,437,053   | 3,121,469         |
| OCI / Agri-Services       | 21,689,206     | 1,138,183    | 14,382,457   | 6,168,566         |
| Grand Total               | 616,420,261    | 77,783,980   | 191,377,746  | 42,429,185        |