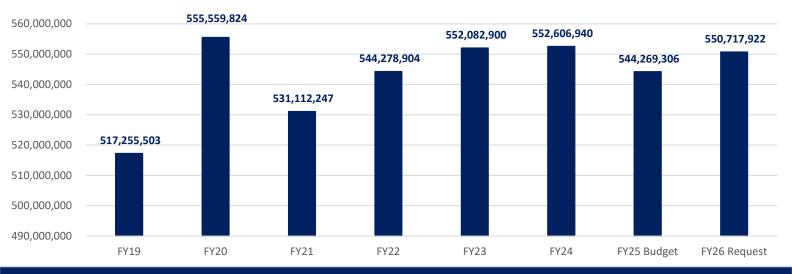

# FY 2025 Budget Work Program

|                           | Current Budget | Expenditures | Encumbrances | Available Balance |
|---------------------------|----------------|--------------|--------------|-------------------|
| Salaries and Benefits     | 359,274,169    | 53,489,085   | 2,287,142    | 1,812,625         |
| Contract Beds             | 54,659,940     | 4,640,446    | 50,014,394   | 1,091,269         |
| Medical Services          | 50,722,210     | 4,530,718    | 37,515,949   | 15,402            |
| Hep C Treatment           | 6,000,000      | 22,817       | 819,683      | 5,157,500         |
| Institutions              | 74,626,692     | 9,926,752    | 49,712,978   | 14,986,962        |
| Probation and Parole      | 1,465,517      | 212,969      | 836,146      | 416,402           |
| Community Corrections     | 4,536,042      | 395,631      | 3,710,645    | 4,571,529         |
| Inmate Programs           | 2,961,704      | 138,141      | 2,291,938    | 531,624           |
| Community Sentencing      | 2,160,600      | 69,739       | 1,517,750    | 861,288           |
| General Operations        | 14,440,935     | 2,357,778    | 11,056,838   | 1,026,319         |
| Central Office Operations | 2,623,948      | 193,407      | 1,565,128    | 865,413           |
| Divisional Operations     | 5,138,207      | 105,745      | 3,229,643    | 1,802,819         |
| IT                        | 16,121,091     | 562,569      | 12,437,053   | 3,121,469         |
| OCI / Agri-Services       | 21,689,206     | 1,138,183    | 14,382,457   | 6,168,566         |
| Grand Total               | 616,420,261    | 77,783,980   | 191,377,746  | 42,429,185        |

### **Oklahoma Department of Corrections**

FY 2025 Appropriaton as of August 31, 2024

Account

| Account  |                                            |                |               |                |                |                |                |
|----------|--------------------------------------------|----------------|---------------|----------------|----------------|----------------|----------------|
| Code     | _                                          | Budgeted       | Expenditures  | Encumbered     | Pre-Encumbered | Committed      | Balance        |
| 11,12,13 | Payroll, Insurance, FICA and Retirement    | 342,322,320.00 | 51,460,557.95 | -              | -              | 51,460,557.95  | 290,861,762.05 |
| 15       | Professional Services                      | 67,133,850.00  | 6,181,782.59  | 60,658,720.57  | -              | 66,840,503.16  | 293,346.84     |
| 17       | Moving Expenses                            | -              | -             | -              | -              | -              | -              |
| 19       | Flexible Benefits                          | 350,000.00     | 30,033.87     | 304,966.13     | -              | 335,000.00     | 15,000.00      |
| 21, 22   | Travel                                     | 379,843.00     | 51,796.90     | 71,733.39      | -              | 123,530.29     | 256,312.71     |
| 31       | Miscellaneous Administrative Expenses      | 20,613,579.00  | 1,470,991.62  | 16,852,116.93  | 338.51         | 18,323,447.06  | 2,290,131.94   |
| 32       | Rent Expense                               | 21,087,363.00  | 3,741,210.97  | 5,072,412.03   | -              | 8,813,623.00   | 12,273,740.00  |
| 33       | Maintenance & Repair Expense               | 9,156,238.00   | 455,139.40    | 2,309,369.91   | -              | 2,764,509.31   | 6,391,728.69   |
| 34       | Specialized Supplies and Materials         | 52,230,828.00  | 5,724,182.87  | 40,132,006.22  | -              | 45,856,189.09  | 6,374,638.91   |
| 35       | Production, Safety and Security            | 1,587,121.00   | 87,520.39     | 1,276,702.66   | -              | 1,364,223.05   | 222,897.95     |
| 36       | General Operating Expenses                 | 377,515.00     | 24,567.71     | 54,799.15      | -              | 79,366.86      | 298,148.14     |
| 37       | Shop Supplies                              | 2,360,716.00   | 202,739.06    | 1,929,403.19   | -              | 2,132,142.25   | 228,573.75     |
| 41       | Property Furniture and Equipment           | 2,702,831.00   | 54,020.19     | 494,057.61     | -              | 548,077.80     | 2,154,753.20   |
| 42       | Library Equipment and Resources            | 400.00         | -             | -              | -              | -              | 400.00         |
| 43       | Lease Purchase                             | -              | -             | -              | -              | -              | _              |
| 44       | Live Stock – Poultry                       | -              | -             | -              | -              | -              | -              |
| 45,46,47 | Building Construction and Renovation       | -              | -             | -              | -              | -              | -              |
| 48       | Bond Payment                               | 7,121,534.00   | 2,066,702.04  | 4,819,842.46   | -              | 6,886,544.50   | 234,989.50     |
| 49       | Inter-Agency Payments                      | -              | -             | -              | -              | -              | -              |
| 51       | Inmate Pay and Health Services             | 725,000.00     | 4,312.60      | 705,685.31     | -              | 709,997.91     | 15,002.09      |
| 52       | Scholarships, Tuition and other incentives | -              | -             | -              | -              | -              | -              |
| 53       | Refunds, Indemnities, and Restitution      | -              | 5,760.00      | -              | -              | 5,760.00       | (5,760.00      |
| 54       | Jail Back Up and others                    | 5,004,299.00   | 391,658.52    | 4,367,640.48   | -              | 4,759,299.00   | 245,000.00     |
| 55,59    | Assistance Payments to Agencies            | -              | -             | -              | -              | -              | -              |
| 60       | Authority Orders                           | -              | -             | 8,431,842.74   | -              | 8,431,842.74   | (8,431,842.74  |
| 61       | Loans, Taxes, and other Disbursements      | 770.00         | 13.00         | -              | -              | 13.00          | 757.00         |
| 62       | Transfers – Inmate Medical Payments        | 11,115,099.00  | 1,168,739.87  | 6,831,260.13   | -              | 8,000,000.00   | 3,115,099.00   |
| 64       | Merchandise for Resale                     | -              | -             | -              | -              | -              | -              |
|          | TOTAL                                      | 544,269,306.00 | 73,121,729.55 | 154,312,558.91 | 338.51         | 227,434,626.97 | 316,834,679.03 |