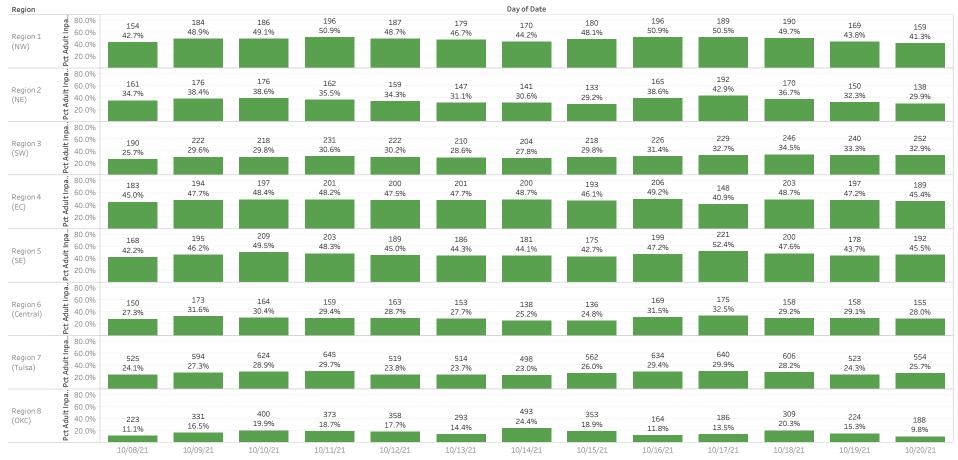

## Hospital Capacity (Unoccupied Adult Inpatient Beds [Number and Percent of Total Staffed Beds])

Limited to Acute Care Facilities Licensed by OK

Source: HHS Reporting

This is a point in time count reported by hospitals to HHS. Hospital capacity numbers change on an hourly basis depending upon admissions and discharges. This data is self-reported by hospitals. Data are subject to change as facilities enter and/or update their reposnses.