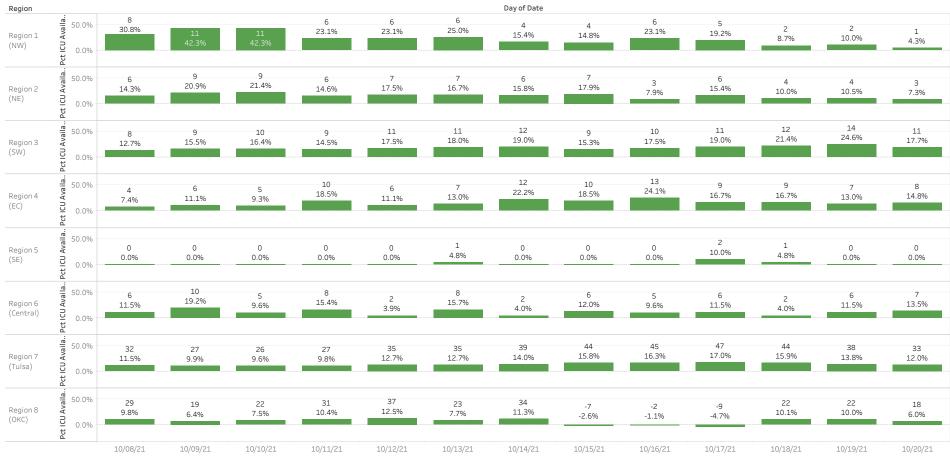

## Hospital Capacity (Unoccupied Adult ICU Beds [Number and Percent of Total Staffed Beds])

Limited to Acute Care Facilities Licensed by OK

Source: HHS Reporting

This is a point in time count reported by hospitals to HHS. Hospital capacity numbers change on an hourly basis depending upon admissions and discharges. This data is self-reported by hospitals. Data are subject to change as facilities enter and/or update their reposnses.