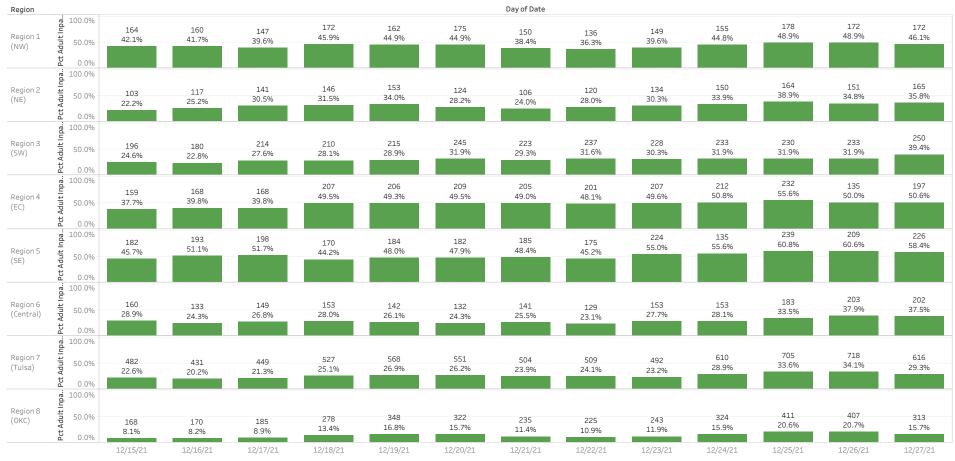

## Hospital Capacity (Unoccupied Adult Inpatient Beds [Number and Percent of Total Staffed Beds])

Limited to Acute Care Facilities Licensed by OK

Source: HHS Reporting

This is a point in time count reported by hospitals to HHS. Hospital capacity numbers change on an hourly basis depending upon admissions and discharges. This data is self-reported by hospitals. Data are subject to change as facilities enter and/or update their reposnses.