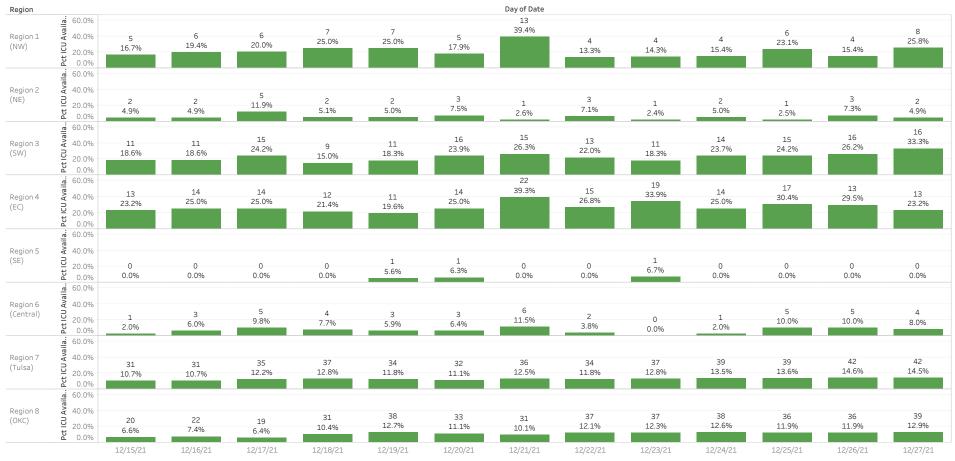

## Hospital Capacity (Unoccupied Adult ICU Beds [Number and Percent of Total Staffed Beds]) Limited to Acute Care Facilities Licensed by OK

Source: HHS Reporting

This is a point in time count reported by hospitals to HHS. Hospital capacity numbers change on an hourly basis depending upon admissions and discharges. This data is self-reported by hospitals. Data are subject to change as facilities enter and/or update their reposnses.