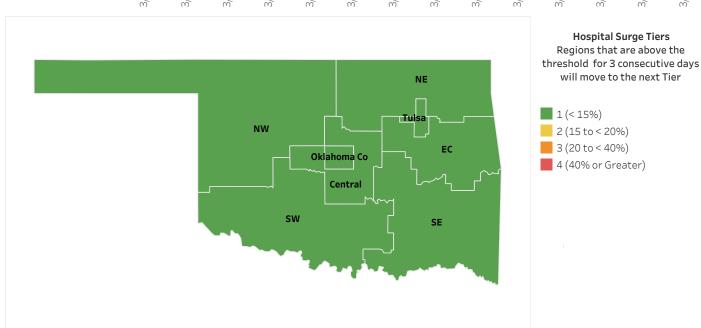

|                         |            | 3/13/21 | 3/14/21 | 3/15/21 | 3/16/21 | 3/17/21 | 3/18/21 | 3/19/21 | 3/20/21 | 3/21/21 | 3/22/21 | 3/23/21 | 3/24/21 | 3/25/21 | 3/26/21       |



Day of Survey

| Region 1