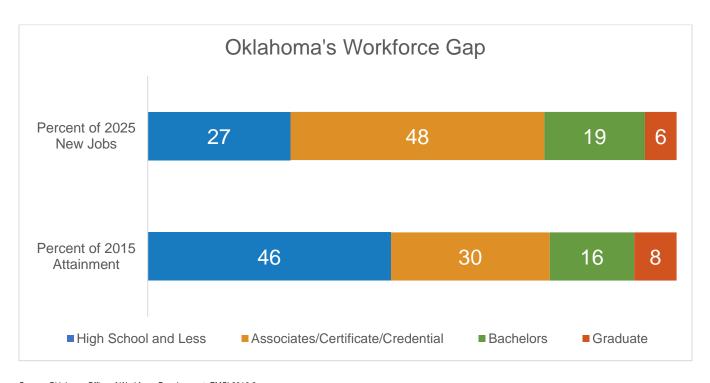

## Introduction

Oklahoma has 1,670,046 jobs by industry, and the number is projected to grow 7.8 percent to 1,946,040 by 2025. This aggressive growth projection reinforces the need for all Oklahomans to have the skills and knowledge necessary to be productively engaged in the workplace. The Oklahoma Department of Career and Technology Education provides programs and services that support Oklahoma's job growth for each of the key business ecosystems identified by the Oklahoma Department of Commerce.

The specific needs of the current workforce and the workforce projected to exist in 2025 indicate that most workers will need certificates, credentials or associate degrees to maintain the growth of Oklahoma's economy. Business and industry require and will continue to require a qualified workforce.

Source: Oklahoma Office of Workforce Development, EMSI 2016.2 2025 estimates based on new jobs created and entry-level job requirements.