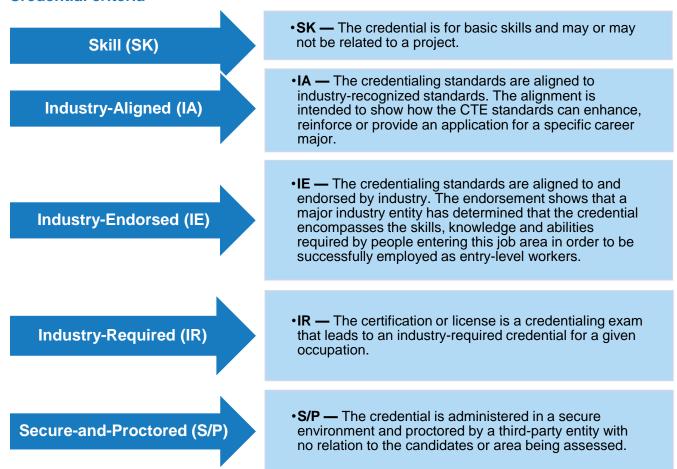

ndustry's ability to successfully compete in a global economy. A highly skilled workforce is essential for success in today's challenging business environment.

#### Socioeconomic mobility

To further demonstrate the importance of credentials, the 2016 national data from the U.S. Bureau of Labor Statistics revealed employed people were more likely to hold an active certification or license (25.0%) than unemployed people (12.5%) or those who were not in the labor force (6.0 percent). People who held certifications or licenses also had a lower unemployment rate than those who did not (2.5% versus 5.6%, respectively). Workers with certifications or licenses also earned 35 percent more than those who did not hold such credentials (\$1,032 versus \$765 respectively).

#### Credential criteria



#### **Digital Badges**

The Oklahoma CareerTech system issues digital badges utilizing the Credly platform. Digital Badges are issued using information entered into the "Real-Time" certification section of the CTIMS system. Certifications must be included on the Approved Assessment list, in order to be listed in the "Real-Time" certification section.

If a testing vendor currently offers a digital badge, we will not duplicate those efforts. We are focusing on those areas that do not currently receive a badge from an existing vendor. To search our library of badges, please click on the following link: <u>Badge Llbrary</u>

In order to earn a credential that is digitally badged by the Oklahoma CareerTech, a student must:

 Complete any course work in an Oklahoma Department of Career and T