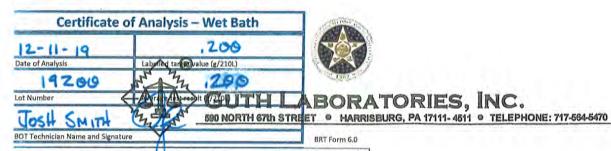

XL S/N: 610N9030209, and found to contain
0.1210% (w/vol) ethyl alcohol. The expiration date for this lot
number is October 30, 2021 at 11:59 PM.

When used in a calibrated Simulator, operating at 34°C +/- .2°C, this solution will give a breath alcohol analysis instrument reading of 0.100 g/210L +/- 3%.

Operator's Signature

0.5682

Rel Std Deu(%)

The alcohol and water used in this solution were free of test interfering substances.

Ted L. Pauley, President GUTH LABORATORIES, INC.

NIST Traceability:

Testing was conducted using Cerilliant Reference Standard lot number FN04271602 whose values are traceable to NIST.

All balances are calibrated annually by an outside agency using NIST traceable weights. Calibration verification is done prior to each use utilizing NIST traceable weights.



In accordance with BRT – 2.2.0, Maintenance, the above referenced simulator solution is suitable for use as an external reference in maintenance of the intoxityzer 8000.

### CERTIFICATE OF ANALYSIS

RLPHA INSTRUMENT 2 Intoxilyzer - Alcohol Analyzer Model 8000 SN 80-004923 12/11/2019 88:03

Certified Alcohol Reference Solution for Simulator

Test ( g/210L - Time Air Blank 0.000 0.198 08:04 Cal Check 08:05 Air Blank 0.000 Cal Check 0.198 08:06 Air Blank 0.000 08:06 0.197 08:07 Cal Check 08:08 0.000 Air Blank 08:08 Cal Check 0.197 Air Blank 0.000 08:09 0.197 08:10 Cal Check 08:10 0.000 Air Blank 0.197 08:11 Cal Check Air Blank 0.000 08:11 Cal Check 0.197 08:12 0.000 Air Blank 08:13 0.197 08:13 Cal Check Air Blank 0.000 08:14 0.196 08:15 Cal Check Air Blank 0.000 08:15 08:16 Cal Check 0.198